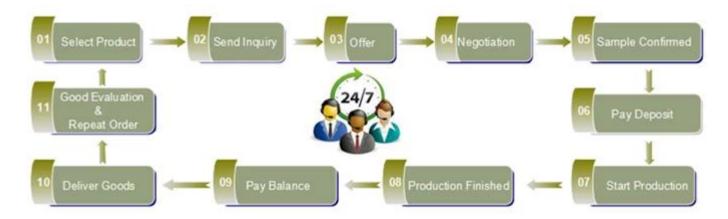

|
| MOQ             | 10000pcs                                                                                                                                           |
| Delivery time   | Within 35 days after order confirmed                                                                                                               |
| Payment terms   | 30% deposit by T/T in advance, the balance after showing the copy of B/L                                                                           |
| Product feature | 1.High quality and competitve prices 2.Meet FDA, SGS,LFGB etc. test 3.Eco-friendly 4.Widely apply to Wedding, party, home, bar etc. 5.Machine made |

































## Factory Show



## Spray colour









For more information, please visit our website:  $\underline{www.okcandle.com}$