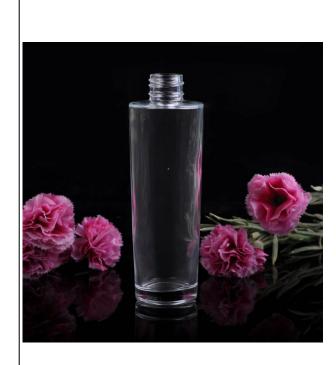

## Special crystal perfume glass bottle

| Item name       | Special crystal perfume glass bottle                                                                                                               |
|-----------------|----------------------------------------------------------------------------------------------------------------------------------------------------|
| Item No.        | SGJX15072816                                                                                                                                       |
| Size            | T:45mm*B:38mm*H:137mm                                                                                                                              |
| Capacity/Weight | 136g/110ml                                                                                                                                         |
| Sample time     | 1.5 days if at exist shape and size of products 2.15 days if need new shape and size of products                                                   |
| Packing         | Normal safety packing<br>24pcs/36pcs/48pcs etc. per<br>export carton with egg divider                                                              |
| MOQ             | 10000pcs                                                                                                                                           |
| Delivery time   | Within 35 days after order confirmed                                                                                                               |
| Payment terms   | 30% deposit by T/T in advance, the balance after showing the copy of B/L                                                                           |
| Product feature | 1.High quality and competitve prices 2.Meet FDA, SGS,LFGB etc. test 3.Eco-friendly 4.Widely apply to Wedding, party, home, bar etc. 5.Machine made |