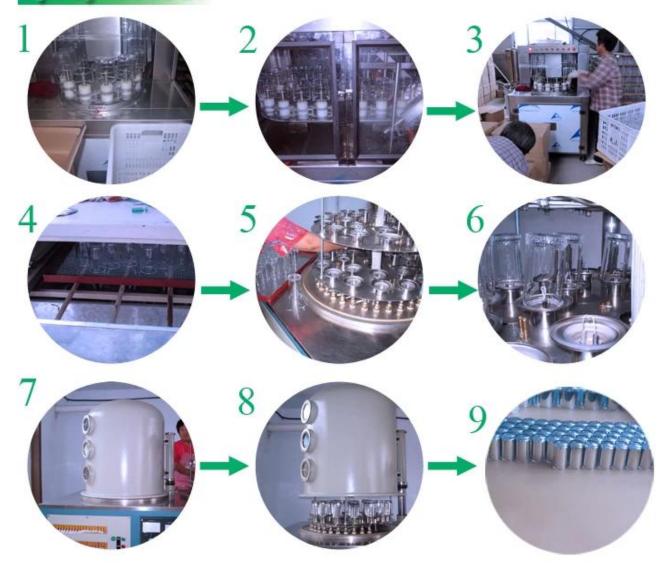

|
| MOQ             | 10000pcs                                                                                                                                           |
| Delivery time   | Within 35 days after order confirmed                                                                                                               |
| Payment terms   | 30% deposit by T/T in advance, the balance after showing the copy of B/L                                                                           |
| Product feature | 1.High quality and competitve prices 2.Meet FDA, SGS,LFGB etc. test 3.Eco-friendly 4.Widely apply to Wedding, party, home, bar etc. 5.Machine made |

































## Factory Show



## Spray colour









For more information, please visit our website:  $\underline{www.okcandle.com}$