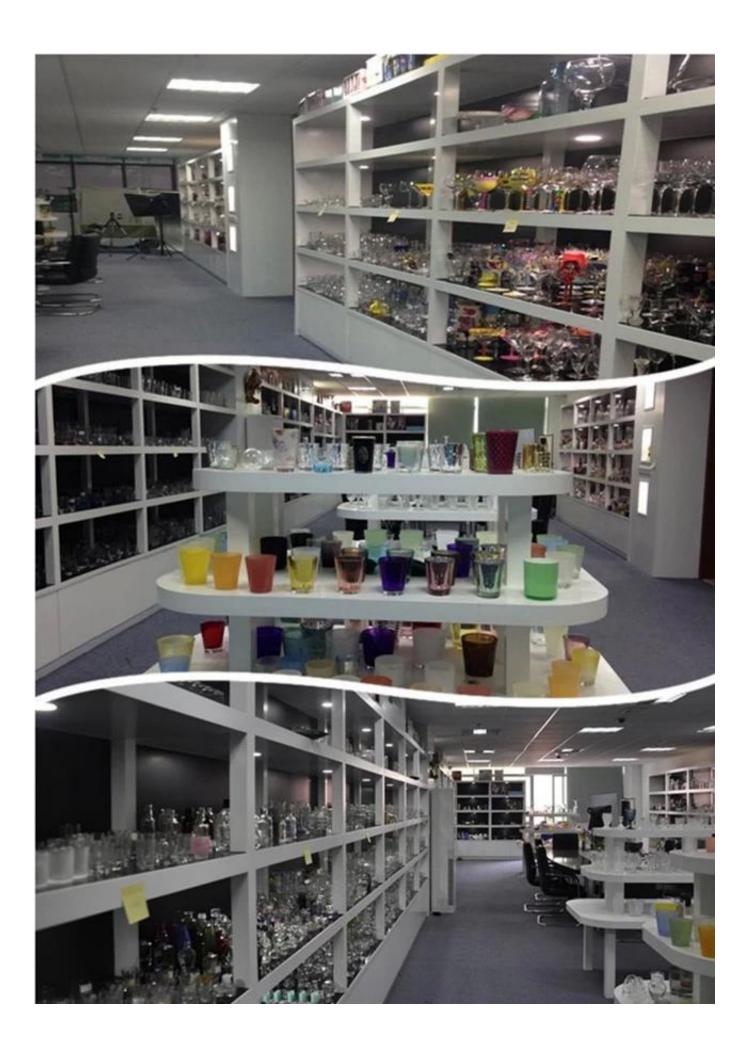

>export carton with egg divider                                                              |
| MOQ             | 10000pcs                                                                                                                                           |
| Delivery time   | Within 35 days after order confirmed                                                                                                               |
| Payment terms   | 30% deposit by T/T in advance, the balance after showing the copy of B/L                                                                           |
| Product feature | 1.High quality and competitve prices 2.Meet FDA, SGS,LFGB etc. test 3.Eco-friendly 4.Widely apply to Wedding, party, home, bar etc. 5.Machine made |

































## Factory Show



## Spray colour









For more information, please visit our website:  $\underline{www.okcandle.com}$