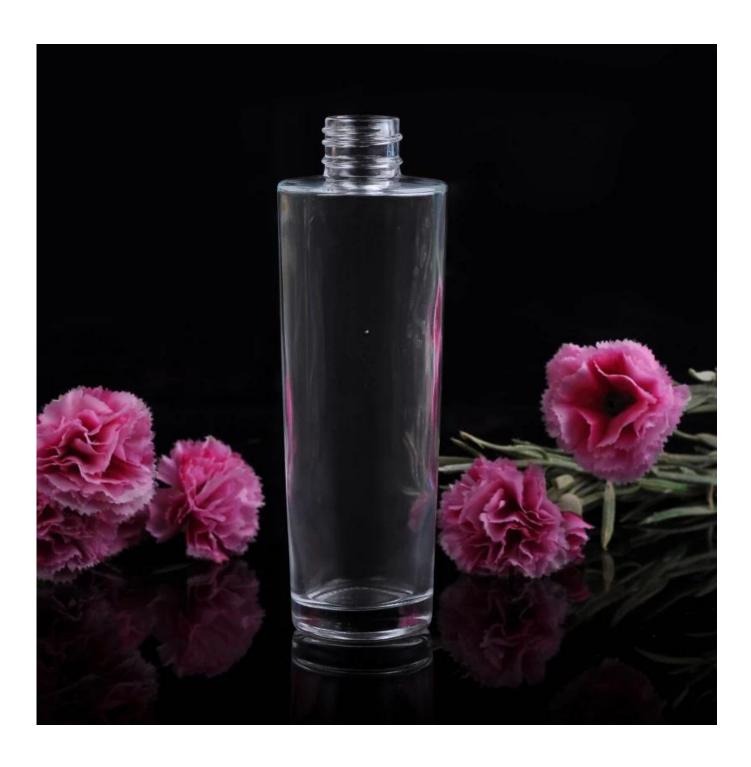

## Special crystal perfume glass bottle

| Item name       | Special crystal perfume glass bottle                                                                                                               |
|-----------------|----------------------------------------------------------------------------------------------------------------------------------------------------|
| Item No.        | SGJX15072816                                                                                                                                       |
| Size            | T:45mm*B:38mm*H:137mm                                                                                                                              |
| Capacity/Weight | 136g/110ml                                                                                                                                         |
| Sample time     | 1.5 days if at exist shape and size of products 2.15 days if need new shape and size of products                                                   |
| Packing         | Normal safety packing<br>24pcs/36pcs/48pcs etc. per<br>export carton with egg divider                                                              |
| MOQ             | 10000pcs                                                                                                                                           |
| Delivery time   | Within 35 days after order confirmed                                                                                                               |
| Payment terms   | 30% deposit by T/T in advance, the balance after showing the copy of B/L                                                                           |
| Product feature | 1.High quality and competitve prices 2.Meet FDA, SGS,LFGB etc. test 3.Eco-friendly 4.Widely apply to Wedding, party, home, bar etc. 5.Machine made |