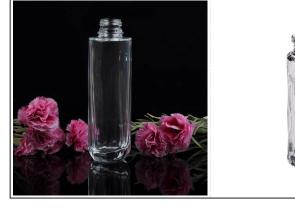

## Special crystal perfume glass bottle

| Item name       | Special crystal perfume glass bottle                                                                                                               |
|-----------------|----------------------------------------------------------------------------------------------------------------------------------------------------|
| Item No.        | SGJX15072816                                                                                                                                       |
| Size            | T:45mm*B:38mm*H:137mm                                                                                                                              |
| Capacity/Weight | 136g/110ml                                                                                                                                         |
| Sample time     | 1.5 days if at exist shape and size of products 2.15 days if need new shape and size of products                                                   |
| Packing         | Normal safety packing<br>24pcs/36pcs/48pcs etc. per<br>export carton with egg divider                                                              |
| MOQ             | 10000pcs                                                                                                                                           |
| Delivery time   | Within 35 days after order confirmed                                                                                                               |
| Payment terms   | 30% deposit by T/T in advance, the balance after showing the copy of B/L                                                                           |
| Product feature | 1.High quality and competitve prices 2.Meet FDA, SGS,LFGB etc. test 3.Eco-friendly 4.Widely apply to Wedding, party, home, bar etc. 5.Machine made |