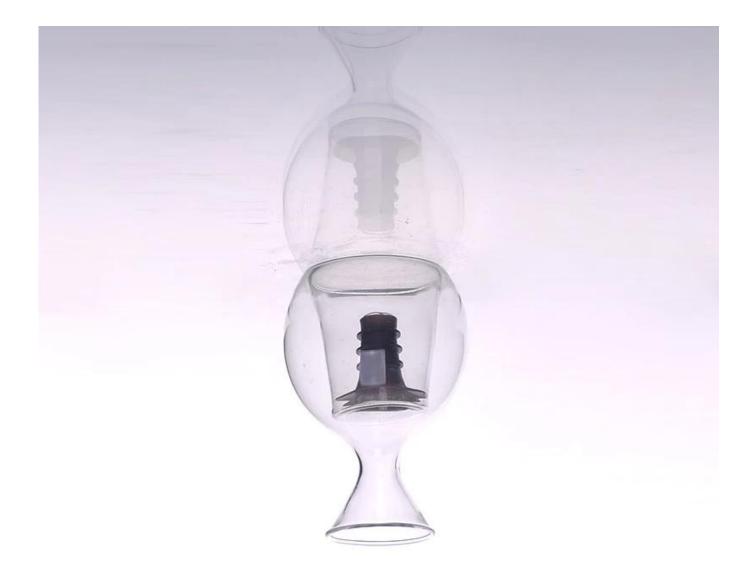

## Product detail:

5

SUNNY

| Item No.         | SGDWQ                                                                                                                                                                                                                                                                                                                                                 |
|------------------|-------------------------------------------------------------------------------------------------------------------------------------------------------------------------------------------------------------------------------------------------------------------------------------------------------------------------------------------------------|
| Material         | Borosilicate glass                                                                                                                                                                                                                                                                                                                                    |
| Craft            | Handmade                                                                                                                                                                                                                                                                                                                                              |
| Samples time     | <ol> <li>5 days if at exit shaped and size of glass</li> <li>15 days if need new shape or size of glass</li> </ol>                                                                                                                                                                                                                                    |
| Packing          | Normal packing, 24 or 36pcs into export carton,carton with cardboard divider                                                                                                                                                                                                                                                                          |
| Product Capacity | 500,000~1,000,000 pcs per month                                                                                                                                                                                                                                                                                                                       |
| Delivery time    | Within 35 days after the sample and order confirmed                                                                                                                                                                                                                                                                                                   |
| Payment terms    | 30% deposit by T/T in advance and the balance against the copy of B/L                                                                                                                                                                                                                                                                                 |
| Shipment         | By sea,by air,by Express and your shipping agent is acceptable                                                                                                                                                                                                                                                                                        |
| Product Features | <ol> <li>Suitable for used in pub, hotel, restaurants, home,etc</li> <li>Professional Q/C for quality control</li> <li>Competitive price and quality</li> <li>Meet FDA test and food grade</li> </ol>                                                                                                                                                 |
| For your choices | <ol> <li>Any logo printing on the glass body</li> <li>Any color painted,frost,electroplate, pattern laser carver for the finish</li> <li>Special package like shrink wrap, color gift box, white gift box etc</li> <li>Open new mould for the glass, wood, plastic or metal as you like</li> <li>Different size and shapes meet your needs</li> </ol> |

### Borosilicate glass