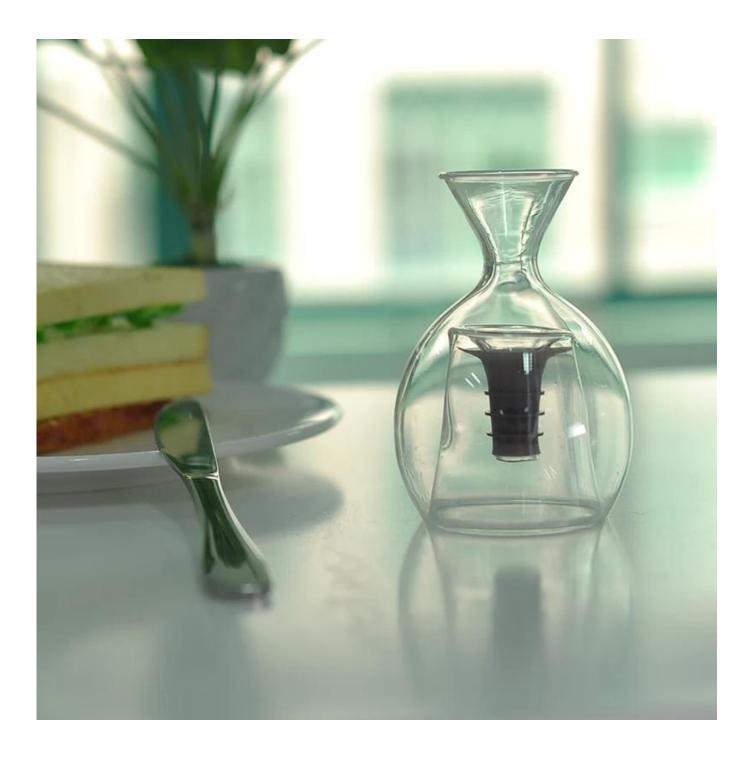

## Product detail:

5

SUNNY

| Item No.         | SGDWQ                                                                                                                                                                                                                                                                                                                                                 |
|------------------|-------------------------------------------------------------------------------------------------------------------------------------------------------------------------------------------------------------------------------------------------------------------------------------------------------------------------------------------------------|
| Material         | Borosilicate glass                                                                                                                                                                                                                                                                                                                                    |
| Craft            | Handmade                                                                                                                                                                                                                                                                                                                                              |
| Samples time     | <ol> <li>5 days if at exit shaped and size of glass</li> <li>15 days if need new shape or size of glass</li> </ol>                                                                                                                                                                                                                                    |
| Packing          | Normal packing, 24 or 36pcs into export carton,carton with cardboard divider                                                                                                                                                                                                                                                                          |
| Product Capacity | 500,000~1,000,000 pcs per month                                                                                                                                                                                                                                                                                                                       |
| Delivery time    | Within 35 days after the sample and order confirmed                                                                                                                                                                                                                                                                                                   |
| Payment terms    | 30% deposit by T/T in advance and the balance against the copy of B/L                                                                                                                                                                                                                                                                                 |
| Shipment         | By sea,by air,by Express and your shipping agent is acceptable                                                                                                                                                                                                                                                                                        |
| Product Features | <ol> <li>Suitable for used in pub, hotel, restaurants, home,etc</li> <li>Professional Q/C for quality control</li> <li>Competitive price and quality</li> <li>Meet FDA test and food grade</li> </ol>                                                                                                                                                 |
| For your choices | <ol> <li>Any logo printing on the glass body</li> <li>Any color painted,frost,electroplate, pattern laser carver for the finish</li> <li>Special package like shrink wrap, color gift box, white gift box etc</li> <li>Open new mould for the glass, wood, plastic or metal as you like</li> <li>Different size and shapes meet your needs</li> </ol> |

### Borosilicate glass