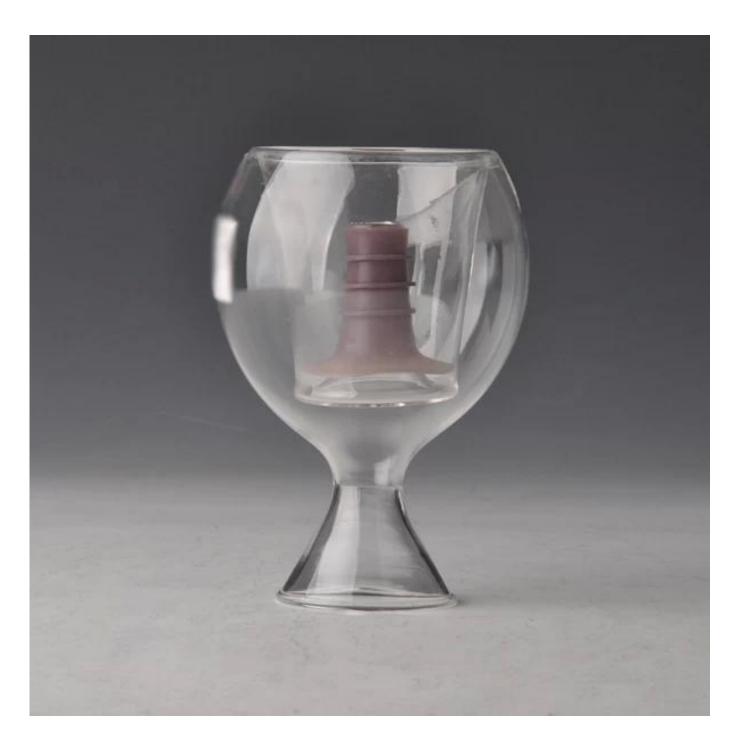

## Product detail:

5

SUNNY

| Item No.         | SGDWQ                                                                                                                                                                                                                                                                                                                                                 |
|------------------|-------------------------------------------------------------------------------------------------------------------------------------------------------------------------------------------------------------------------------------------------------------------------------------------------------------------------------------------------------|
| Material         | Borosilicate glass                                                                                                                                                                                                                                                                                                                                    |
| Craft            | Handmade                                                                                                                                                                                                                                                                                                                                              |
| Samples time     | <ol> <li>5 days if at exit shaped and size of glass</li> <li>15 days if need new shape or size of glass</li> </ol>                                                                                                                                                                                                                                    |
| Packing          | Normal packing, 24 or 36pcs into export carton,carton with cardboard divider                                                                                                                                                                                                                                                                          |
| Product Capacity | 500,000~1,000,000 pcs per month                                                                                                                                                                                                                                                                                                                       |
| Delivery time    | Within 35 days after the sample and order confirmed                                                                                                                                                                                                                                                                                                   |
| Payment terms    | 30% deposit by T/T in advance and the balance against the copy of B/L                                                                                                                                                                                                                                                                                 |
| Shipment         | By sea,by air,by Express and your shipping agent is acceptable                                                                                                                                                                                                                                                                                        |
| Product Features | <ol> <li>Suitable for used in pub, hotel, restaurants, home,etc</li> <li>Professional Q/C for quality control</li> <li>Competitive price and quality</li> <li>Meet FDA test and food grade</li> </ol>                                                                                                                                                 |
| For your choices | <ol> <li>Any logo printing on the glass body</li> <li>Any color painted,frost,electroplate, pattern laser carver for the finish</li> <li>Special package like shrink wrap, color gift box, white gift box etc</li> <li>Open new mould for the glass, wood, plastic or metal as you like</li> <li>Different size and shapes meet your needs</li> </ol> |

### Borosilicate glass