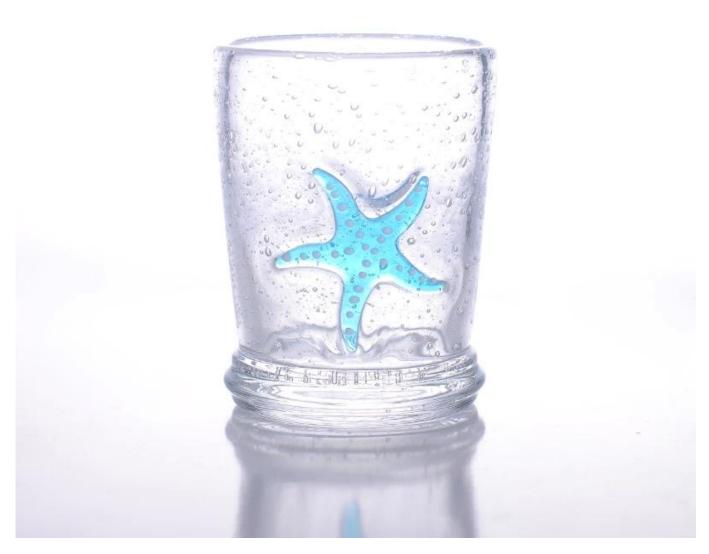

|
| Shipment         | By sea y air by Express and your shipping agent is acceptable                                                                                                                                                                            |
| Product Features | <ol> <li>Machine blown clear glass tumbler</li> <li>Perfect for hotel/bar/restaurant/party drinking use</li> <li>Lead free glass</li> <li>Dishwasher safe</li> </ol>                                                                     |
| For your choices | <ol> <li>Special package like shrink wrap, color gift box, white gift box etc.</li> <li>Open new mould for the glass, wood, plastic or metal as you like</li> <li>Different size and shapes meet your needs</li> <li>DIY logo</li> </ol> |

## **Product Photo:**



## **Related Products:**





## **Company Show:**



**Factory Show:** 



For more <u>highball glass</u> or any glassware

please visit our website: <a href="http://www.okcandle.com/">http://www.okcandle.com/</a>

Or here may help you know more about us  $\[ \]$  FAQ