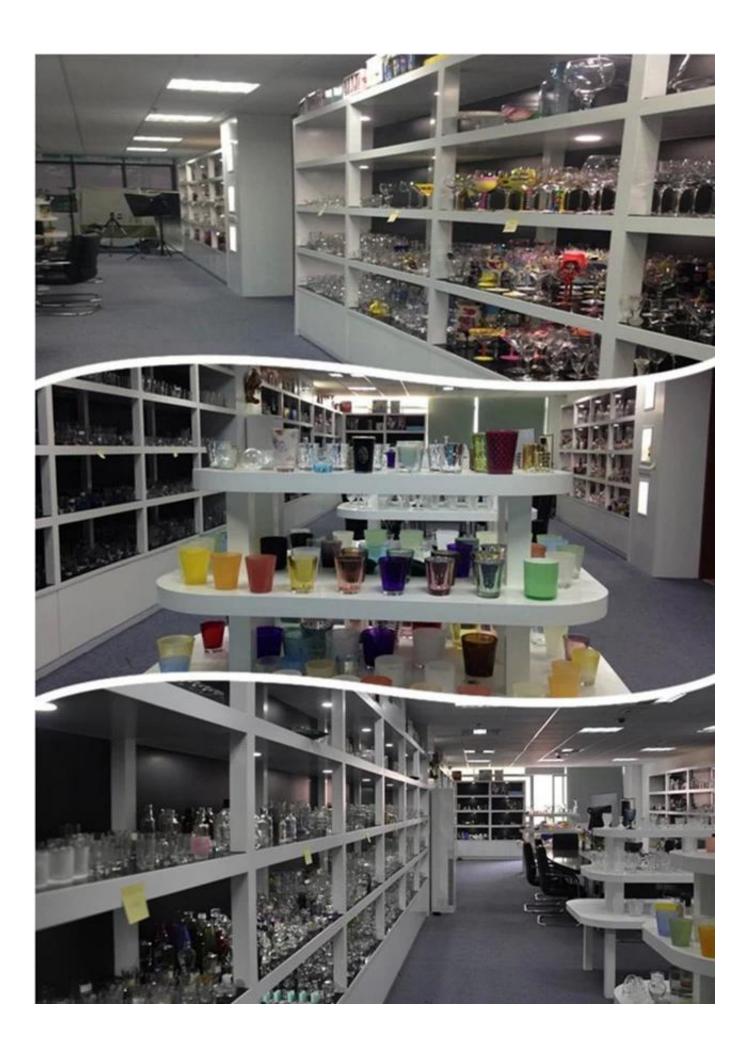

r<br>export carton with egg divider                                                              |
| MOQ             | 10000pcs                                                                                                                                           |
| Delivery time   | Within 35 days after order confirmed                                                                                                               |
| Payment terms   | 30% deposit by T/T in advance, the balance after showing the copy of B/L                                                                           |
| Product feature | 1.High quality and competitve prices 2.Meet FDA, SGS,LFGB etc. test 3.Eco-friendly 4.Widely apply to Wedding, party, home, bar etc. 5.Machine made |





























## Factory Show



## Spray colour









For more information, please visit our website:  $\underline{www.okcandle.com}$