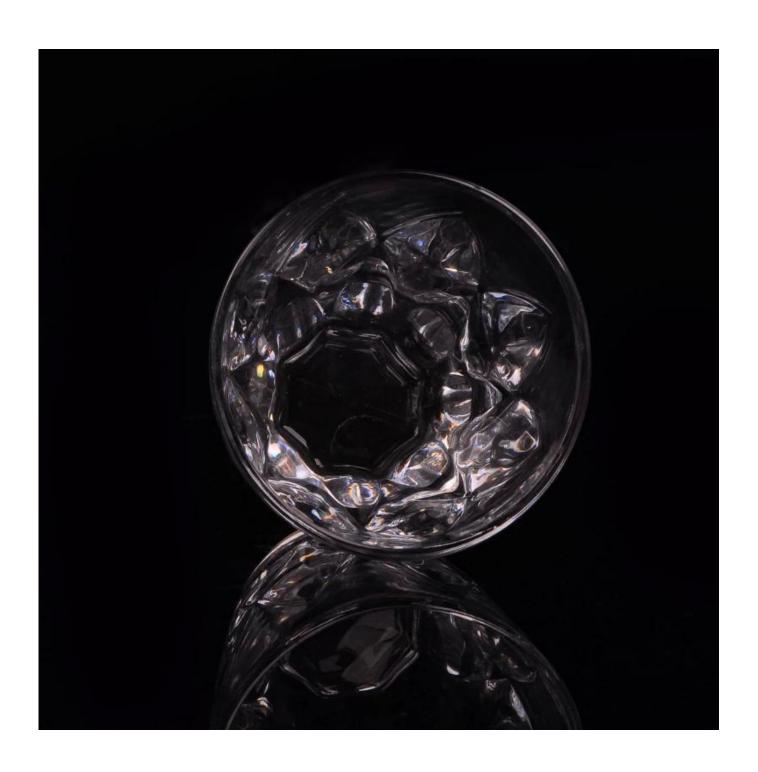

## Small size creative design glass tumbler

| Item name       | Small size creative design glass tumbler                                                                                                           |
|-----------------|----------------------------------------------------------------------------------------------------------------------------------------------------|
| Item No.        | SGJB15070604                                                                                                                                       |
| Size            | T:88mm*B:55mm*H:88mm                                                                                                                               |
| Capacity/Weight | 304g/250ml                                                                                                                                         |
| Sample time     | <ul><li>1.5 days if at exist shape and size of products</li><li>2.15 days if need new shape and size of products</li></ul>                         |
| Packing         | Normal safety packing<br>24pcs/36pcs/48pcs etc. per<br>export carton with egg divider                                                              |
| MOQ             | 10000pcs                                                                                                                                           |
| Delivery time   | Within 35 days after order confirmed                                                                                                               |
| Payment terms   | 30% deposit by T/T in advance, the balance after showing the copy of B/L                                                                           |
| Product feature | 1.High quality and competitve prices 2.Meet FDA, SGS,LFGB etc. test 3.Eco-friendly 4.Widely apply to Wedding, party, home, bar etc. 5.Machine made |