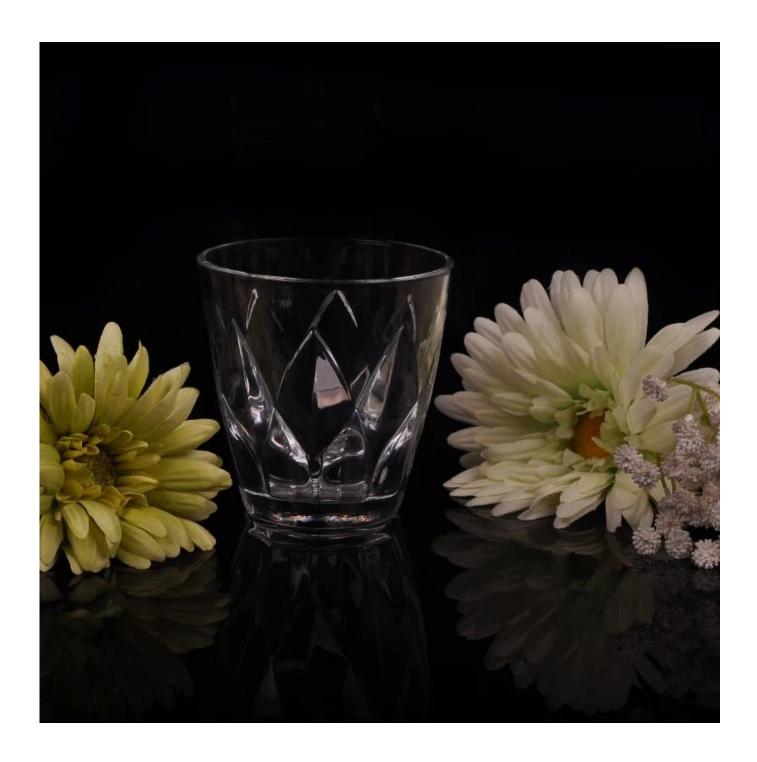

## Small size creative design glass tumbler

| Item name       | Small size creative design glass tumbler                                                                                                           |
|-----------------|----------------------------------------------------------------------------------------------------------------------------------------------------|
| Item No.        | SGJB15070604                                                                                                                                       |
| Size            | T:88mm*B:55mm*H:88mm                                                                                                                               |
| Capacity/Weight | 304g/250ml                                                                                                                                         |
| Sample time     | <ul><li>1.5 days if at exist shape and size of products</li><li>2.15 days if need new shape and size of products</li></ul>                         |
| Packing         | Normal safety packing<br>24pcs/36pcs/48pcs etc. per<br>export carton with egg divider                                                              |
| MOQ             | 10000pcs                                                                                                                                           |
| Delivery time   | Within 35 days after order confirmed                                                                                                               |
| Payment terms   | 30% deposit by T/T in advance, the balance after showing the copy of B/L                                                                           |
| Product feature | 1.High quality and competitve prices 2.Meet FDA, SGS,LFGB etc. test 3.Eco-friendly 4.Widely apply to Wedding, party, home, bar etc. 5.Machine made |