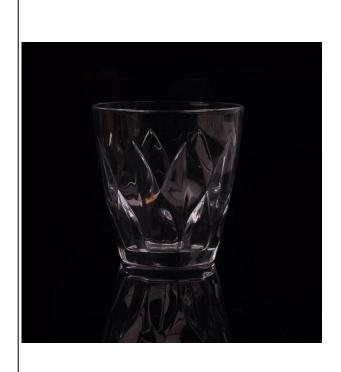

## Small size creative design glass tumbler

| Item name       | Small size creative design glass tumbler                                                                                                           |
|-----------------|----------------------------------------------------------------------------------------------------------------------------------------------------|
| Item No.        | SGJB15070604                                                                                                                                       |
| Size            | T:88mm*B:55mm*H:88mm                                                                                                                               |
| Capacity/Weight | 304g/250ml                                                                                                                                         |
| Sample time     | <ul><li>1.5 days if at exist shape and size of products</li><li>2.15 days if need new shape and size of products</li></ul>                         |
| Packing         | Normal safety packing<br>24pcs/36pcs/48pcs etc. per<br>export carton with egg divider                                                              |
| MOQ             | 10000pcs                                                                                                                                           |
| Delivery time   | Within 35 days after order confirmed                                                                                                               |
| Payment terms   | 30% deposit by T/T in advance, the balance after showing the copy of B/L                                                                           |
| Product feature | 1.High quality and competitve prices 2.Meet FDA, SGS,LFGB etc. test 3.Eco-friendly 4.Widely apply to Wedding, party, home, bar etc. 5.Machine made |