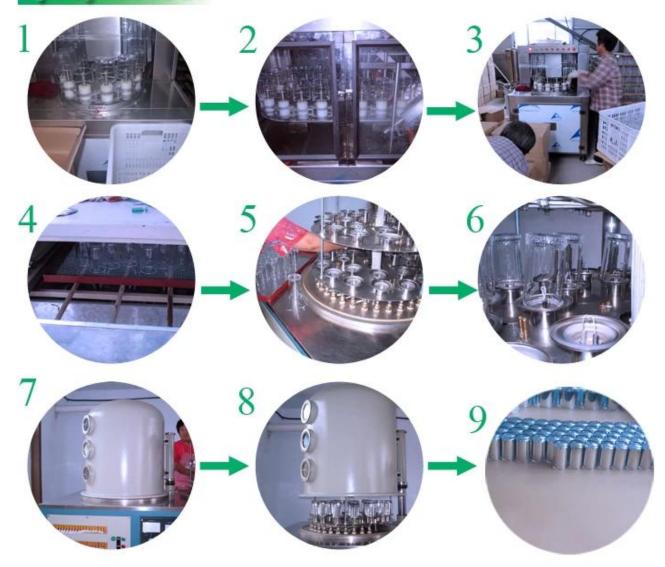

g<br>24pcs/36pcs/48pcs etc. per<br>export carton with egg divider                                                 |
|  | MOQ             | 30000pcs                                                                                                                              |
|  | Delivery time   | Within 35 days after order confirmed                                                                                                  |
|  | Payment terms   | 30% deposit by T/T in advance,<br>the balance after showing the<br>copy of B/L                                                        |
|  | Product feature | 1.High quality and competitve prices 2.Meet SGS,LFGB etc. test 3.Eco-friendly 4.Widely apply to fragrance testing etc. 5.Machine made |































## Spray colour









For more information, please visit our website:  $\underline{www.okcandle.com}$