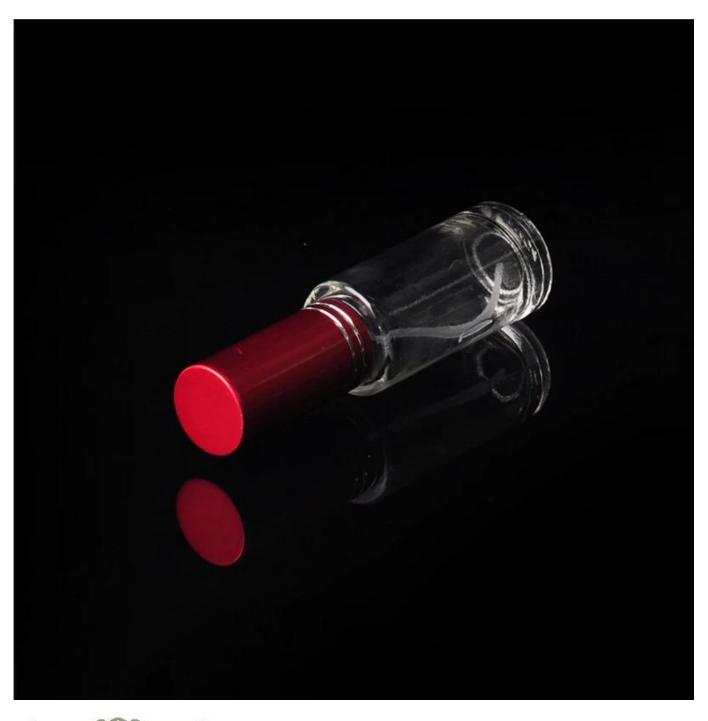

## **Small perfume bottle for fragrance testing**

|  | Item name       | Small perfume bottle for fragrance testing                                                                                            |
|--|-----------------|---------------------------------------------------------------------------------------------------------------------------------------|
|  | Item No.        | SGJN15111126                                                                                                                          |
|  | Size            | T:12mm*B19mm*H61mm                                                                                                                    |
|  | Capacity/Weight | 18g/8ml                                                                                                                               |
|  | Sample time     | 1.5 days if at exist shape and size of products 2.15 days if need new shape and size of products                                      |
|  | Packing         | Normal safety packing<br>24pcs/36pcs/48pcs etc. per<br>export carton with egg divider                                                 |
|  | MOQ             | 30000pcs                                                                                                                              |
|  | Delivery time   | Within 35 days after order confirmed                                                                                                  |
|  | Payment terms   | 30% deposit by T/T in advance,<br>the balance after showing the<br>copy of B/L                                                        |
|  | Product feature | 1.High quality and competitve prices 2.Meet SGS,LFGB etc. test 3.Eco-friendly 4.Widely apply to fragrance testing etc. 5.Machine made |