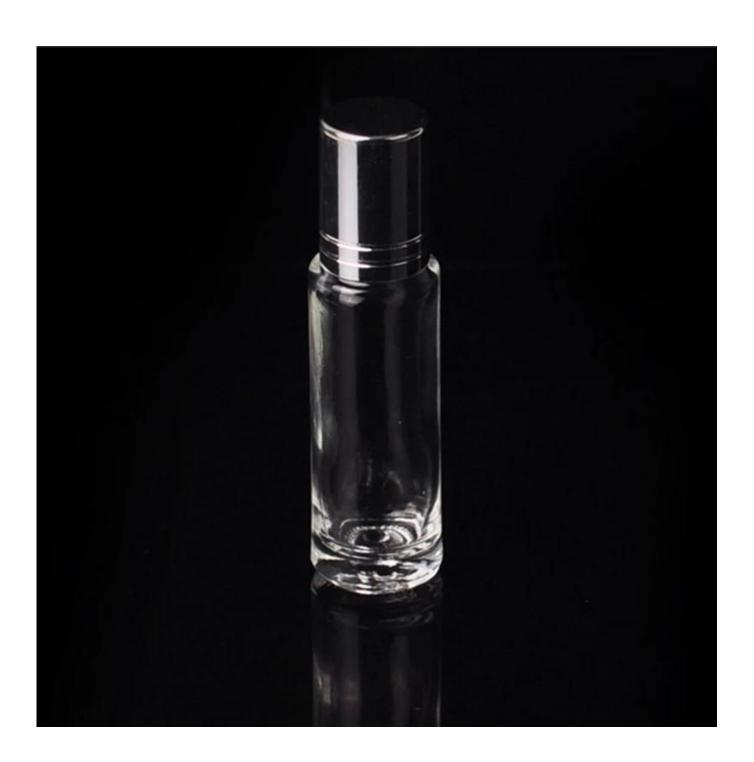

## **Small perfume bottle for fragrance testing**

|  | Item name       | Small perfume bottle for fragrance testing                                                                                            |
|--|-----------------|---------------------------------------------------------------------------------------------------------------------------------------|
|  | Item No.        | SGJN15111126                                                                                                                          |
|  | Size            | T:12mm*B19mm*H61mm                                                                                                                    |
|  | Capacity/Weight | 18g/8ml                                                                                                                               |
|  | Sample time     | 1.5 days if at exist shape and size of products 2.15 days if need new shape and size of products                                      |
|  | Packing         | Normal safety packing<br>24pcs/36pcs/48pcs etc. per<br>export carton with egg divider                                                 |
|  | MOQ             | 30000pcs                                                                                                                              |
|  | Delivery time   | Within 35 days after order confirmed                                                                                                  |
|  | Payment terms   | 30% deposit by T/T in advance,<br>the balance after showing the<br>copy of B/L                                                        |
|  | Product feature | 1.High quality and competitve prices 2.Meet SGS,LFGB etc. test 3.Eco-friendly 4.Widely apply to fragrance testing etc. 5.Machine made |