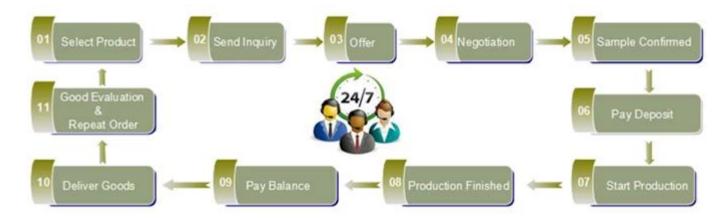

4pcs/36pcs/48pcs etc. per<br>export carton with egg divider                                                 |
|  | MOQ             | 30000pcs                                                                                                                              |
|  | Delivery time   | Within 35 days after order confirmed                                                                                                  |
|  | Payment terms   | 30% deposit by T/T in advance,<br>the balance after showing the<br>copy of B/L                                                        |
|  | Product feature | 1.High quality and competitve prices 2.Meet SGS,LFGB etc. test 3.Eco-friendly 4.Widely apply to fragrance testing etc. 5.Machine made |































## Spray colour









For more information, please visit our website:  $\underline{www.okcandle.com}$