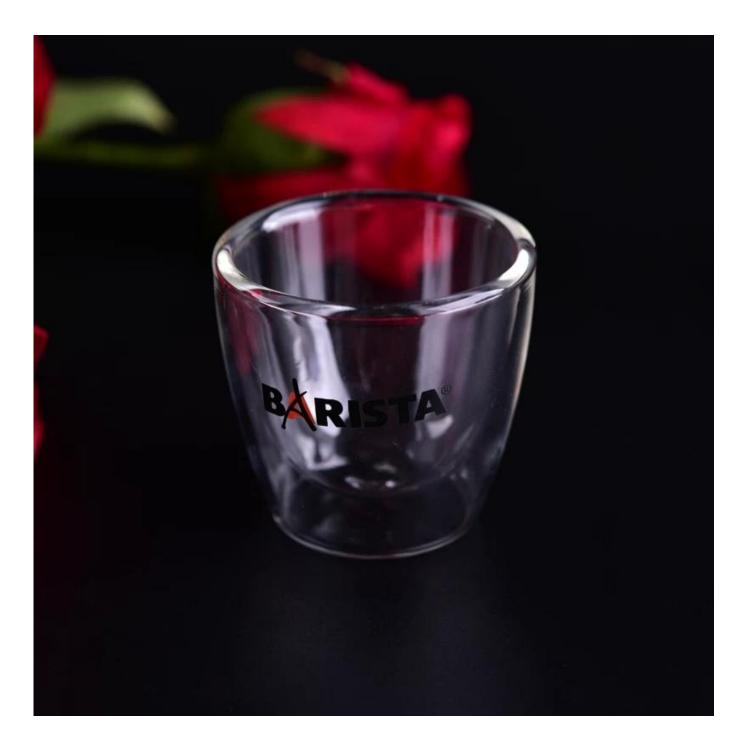

## Small Size Double Wall Borosilicate Glass Tea Cup

| Product Details |                                                                                                                                                                                                                                    |
|-----------------|------------------------------------------------------------------------------------------------------------------------------------------------------------------------------------------------------------------------------------|
| ltem number.    | SGDS16103122                                                                                                                                                                                                                       |
| Material        | Borosilicate glass                                                                                                                                                                                                                 |
| Craft           | Hand made                                                                                                                                                                                                                          |
| Sample time     | <ol> <li>5 days if there is existing stock of this design.</li> <li>10 days, if you need a new design or size.</li> </ol>                                                                                                          |
| Main usages     | 1. High quality of <u>Borosilcate glass product</u><br>2. Both inner and outer layer printing logo available                                                                                                                       |
| The Features    | <ol> <li>Pass food safety test and dishwasher safety test</li> <li>Resistant to extreme heat and cold temperatures</li> <li>Stronger and more durable than conventional glass</li> <li>Both hot and cold drink availble</li> </ol> |

#### Descriptions

Double wall structure can protect you from scalding your hand when holding hot tea.