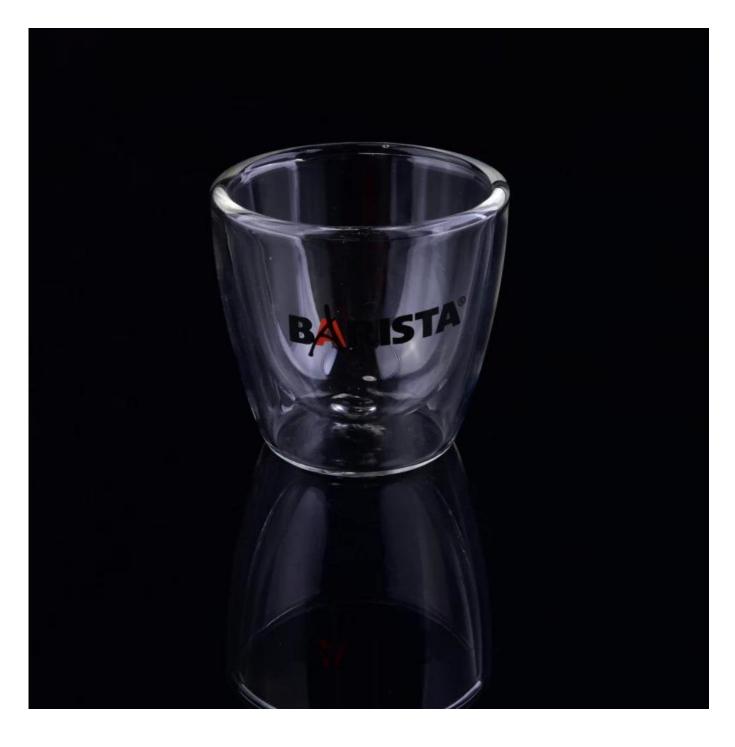

## Small Size Double Wall Borosilicate Glass Tea Cup

| Product Details |                                                                                                                                                                                                                                    |
|-----------------|------------------------------------------------------------------------------------------------------------------------------------------------------------------------------------------------------------------------------------|
| ltem number.    | SGDS16103122                                                                                                                                                                                                                       |
| Material        | Borosilicate glass                                                                                                                                                                                                                 |
| Craft           | Hand made                                                                                                                                                                                                                          |
| Sample time     | <ol> <li>5 days if there is existing stock of this design.</li> <li>10 days, if you need a new design or size.</li> </ol>                                                                                                          |
| Main usages     | 1. High quality of <u>Borosilcate glass product</u><br>2. Both inner and outer layer printing logo available                                                                                                                       |
| The Features    | <ol> <li>Pass food safety test and dishwasher safety test</li> <li>Resistant to extreme heat and cold temperatures</li> <li>Stronger and more durable than conventional glass</li> <li>Both hot and cold drink availble</li> </ol> |

#### Descriptions

Double wall structure can protect you from scalding your hand when holding hot tea.