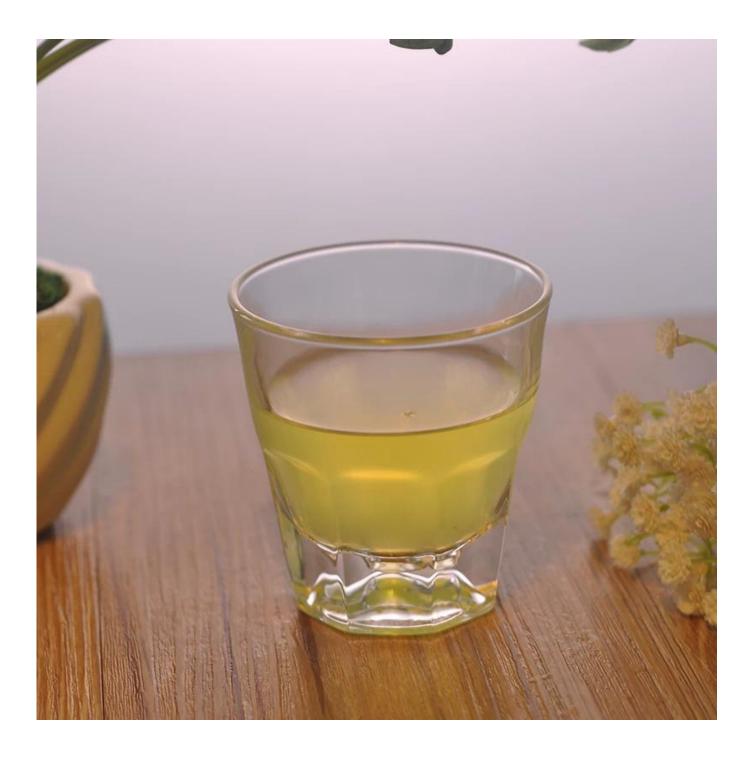

# Small High Quality Clear Water Cup Beverage Glass

| Allow States A           |                                                                                                                                                                                                                                                                                                                                                                         |
|--------------------------|-------------------------------------------------------------------------------------------------------------------------------------------------------------------------------------------------------------------------------------------------------------------------------------------------------------------------------------------------------------------------|
| Product Details          |                                                                                                                                                                                                                                                                                                                                                                         |
| ltem number.             | SGZW15042209                                                                                                                                                                                                                                                                                                                                                            |
| Material                 | High white glass                                                                                                                                                                                                                                                                                                                                                        |
| Craft & Deep processing  | Machine pressed                                                                                                                                                                                                                                                                                                                                                         |
| Sample time              | <ol> <li>5 days if there is a form and size of the glass candle holder.</li> <li>15 days, if you need a new shape and size of the glass candle holder.</li> </ol>                                                                                                                                                                                                       |
| Cautions                 | <ol> <li>Beer, red wine, white wine, beverage or hot water not be too full.</li> <li>To avoid to hurt your children's hand, please put it in the place where they can't reach.</li> <li>Avoid dropping ,Collision and strong impact.</li> <li>Not available for microwave oven.</li> <li>To prevent it from cracking, do not put it over open fire directly.</li> </ol> |
| The Features of products | <ol> <li>High quality <u>drinking glass</u>.</li> <li>Eco-friendly.</li> <li>Pass FDA test,IS09001:2008</li> <li>Customization service.</li> </ol>                                                                                                                                                                                                                      |