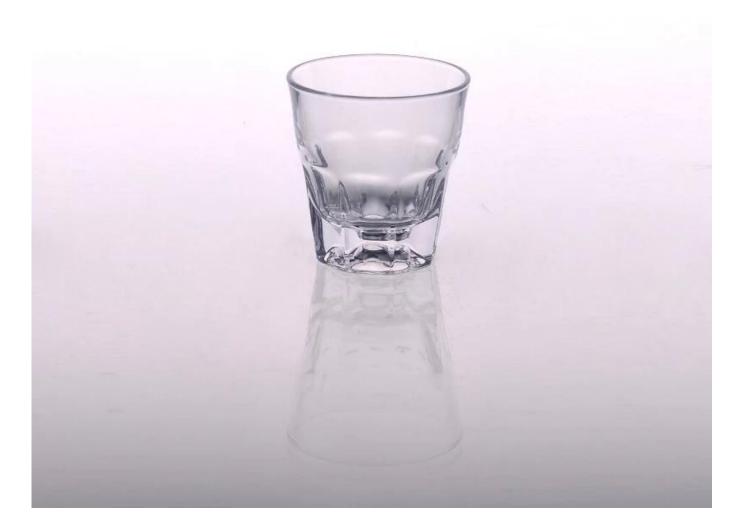

# Small High Quality Clear Water Cup Beverage Glass

| Allow States A           |                                                                                                                                                                                                                                                                                                                                                                         |
|--------------------------|-------------------------------------------------------------------------------------------------------------------------------------------------------------------------------------------------------------------------------------------------------------------------------------------------------------------------------------------------------------------------|
| Product Details          |                                                                                                                                                                                                                                                                                                                                                                         |
| ltem number.             | SGZW15042209                                                                                                                                                                                                                                                                                                                                                            |
| Material                 | High white glass                                                                                                                                                                                                                                                                                                                                                        |
| Craft & Deep processing  | Machine pressed                                                                                                                                                                                                                                                                                                                                                         |
| Sample time              | <ol> <li>5 days if there is a form and size of the glass candle holder.</li> <li>15 days, if you need a new shape and size of the glass candle holder.</li> </ol>                                                                                                                                                                                                       |
| Cautions                 | <ol> <li>Beer, red wine, white wine, beverage or hot water not be too full.</li> <li>To avoid to hurt your children's hand, please put it in the place where they can't reach.</li> <li>Avoid dropping ,Collision and strong impact.</li> <li>Not available for microwave oven.</li> <li>To prevent it from cracking, do not put it over open fire directly.</li> </ol> |
| The Features of products | <ol> <li>High quality <u>drinking glass</u>.</li> <li>Eco-friendly.</li> <li>Pass FDA test,IS09001:2008</li> <li>Customization service.</li> </ol>                                                                                                                                                                                                                      |