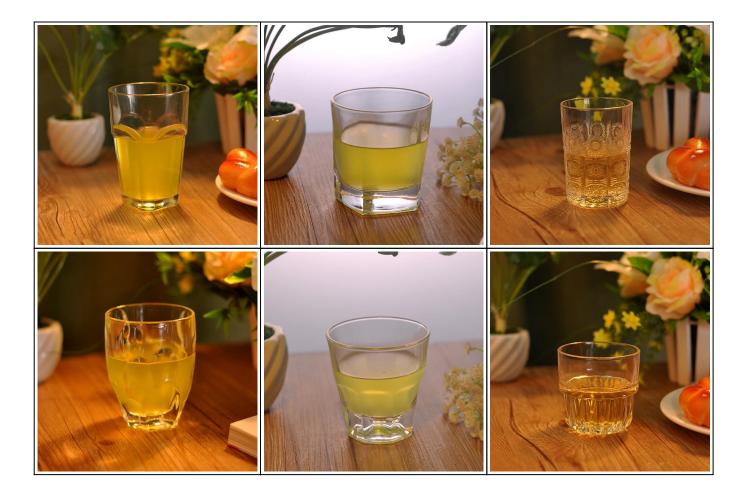

# Small High Quality Clear Water Cup Beverage Glass

| Allow States A           |                                                                                                                                                                                                                                                                                                                                                                         |
|--------------------------|-------------------------------------------------------------------------------------------------------------------------------------------------------------------------------------------------------------------------------------------------------------------------------------------------------------------------------------------------------------------------|
| Product Details          |                                                                                                                                                                                                                                                                                                                                                                         |
| ltem number.             | SGZW15042209                                                                                                                                                                                                                                                                                                                                                            |
| Material                 | High white glass                                                                                                                                                                                                                                                                                                                                                        |
| Craft & Deep processing  | Machine pressed                                                                                                                                                                                                                                                                                                                                                         |
| Sample time              | <ol> <li>5 days if there is a form and size of the glass candle holder.</li> <li>15 days, if you need a new shape and size of the glass candle holder.</li> </ol>                                                                                                                                                                                                       |
| Cautions                 | <ol> <li>Beer, red wine, white wine, beverage or hot water not be too full.</li> <li>To avoid to hurt your children's hand, please put it in the place where they can't reach.</li> <li>Avoid dropping ,Collision and strong impact.</li> <li>Not available for microwave oven.</li> <li>To prevent it from cracking, do not put it over open fire directly.</li> </ol> |
| The Features of products | <ol> <li>High quality <u>drinking glass</u>.</li> <li>Eco-friendly.</li> <li>Pass FDA test,IS09001:2008</li> <li>Customization service.</li> </ol>                                                                                                                                                                                                                      |