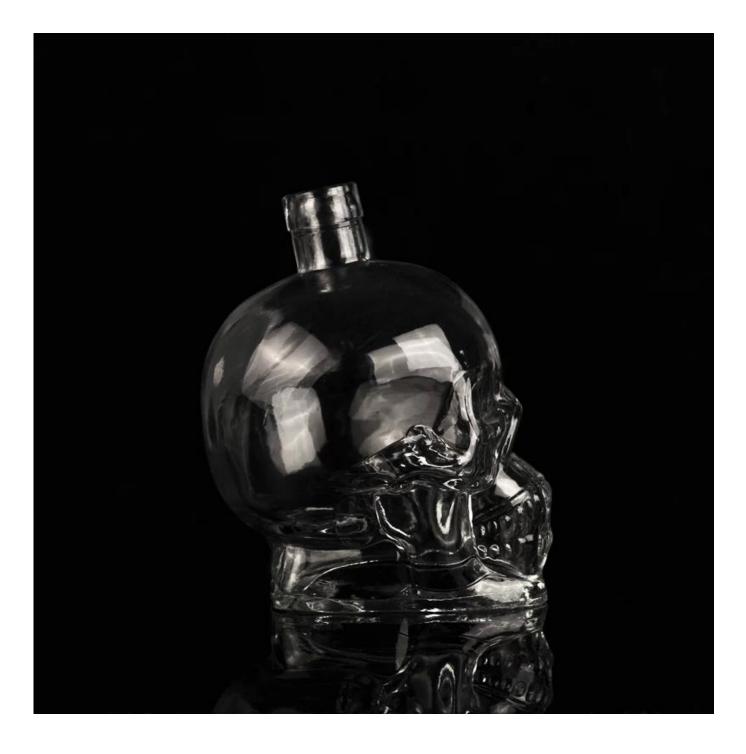

## Skull face whisky vessel wine glass bottle















Factory Show





## The features of month blown glass

- 1. Its advantage including abundance sculpt, technics, surface effects, color etc.
- 2. The quality is difficult control and the tolerance of the size, weight and shape are bigger.
- 3. The price is high and the product is limited for the special technic glass.

## Method of application

- 1. Using it under guide of the adult
- 2. Washing it with clean or boiling water before usage
- 3. No touching the rim of glass cup, try to take the bottom or the handle of it

## Cautions

- 1. Beer, red wine, white wine, beverage or hot water not be too full
- 2. To avoid to hurt your children's hand, please put it in the place where they can't reach
- 3. Avoid dropping ,Collision and strong impact
- 4. Not available for microwave oven