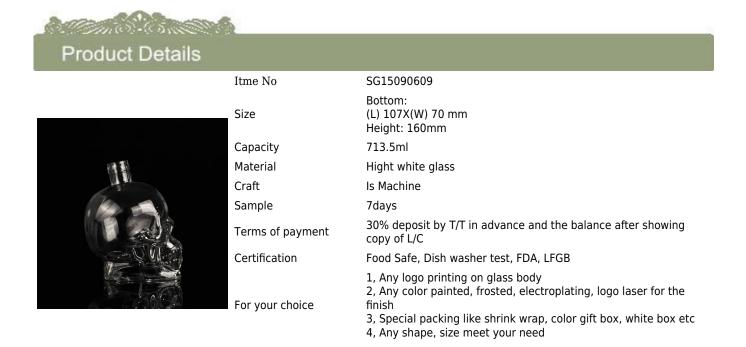

## Skull face whisky vessel wine glass bottle















Factory Show





## The features of month blown glass

- 1. Its advantage including abundance sculpt, technics, surface effects, color etc.
- 2. The quality is difficult control and the tolerance of the size, weight and shape are bigger.
- 3. The price is high and the product is limited for the special technic glass.

## Method of application

- 1. Using it under guide of the adult
- 2. Washing it with clean or boiling water before usage
- 3. No touching the rim of glass cup, try to take the bottom or the handle of it

## Cautions

- 1. Beer, red wine, white wine, beverage or hot water not be too full
- 2. To avoid to hurt your children's hand, please put it in the place where they can't reach
- 3. Avoid dropping ,Collision and strong impact
- 4. Not available for microwave