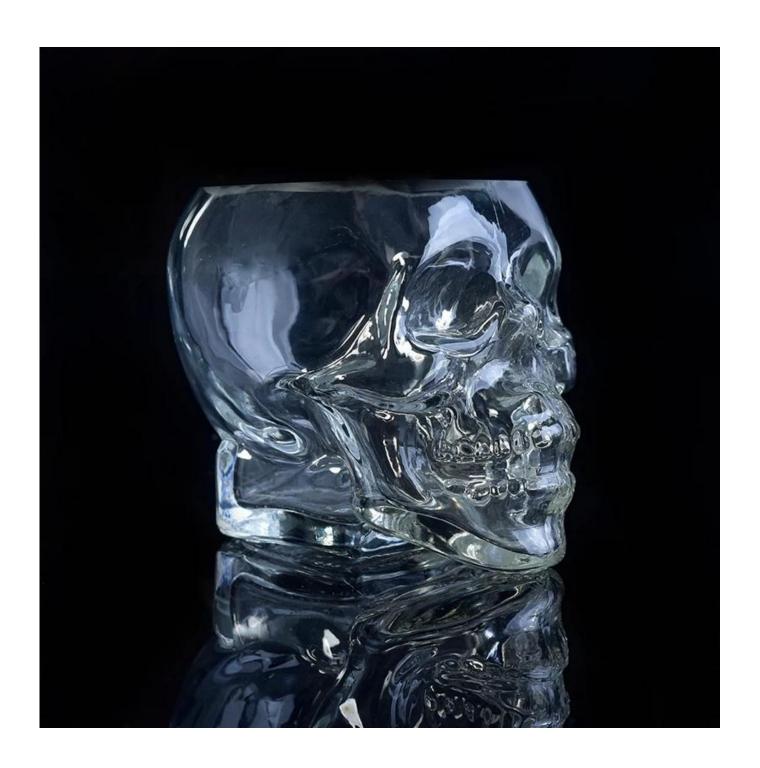

## Skull design clear glass candle holder for decoration

## **Product Details**

| Item Name | Skull design clear glass candle holder for decoration                                |
|-----------|--------------------------------------------------------------------------------------|
| Item No.  | SGML17081223                                                                         |
| Size      | Top dia: 85mm Bottom dia: 90mm Height: 90mm Max: 110 mm Weight: 358g Capacity: 340ml |