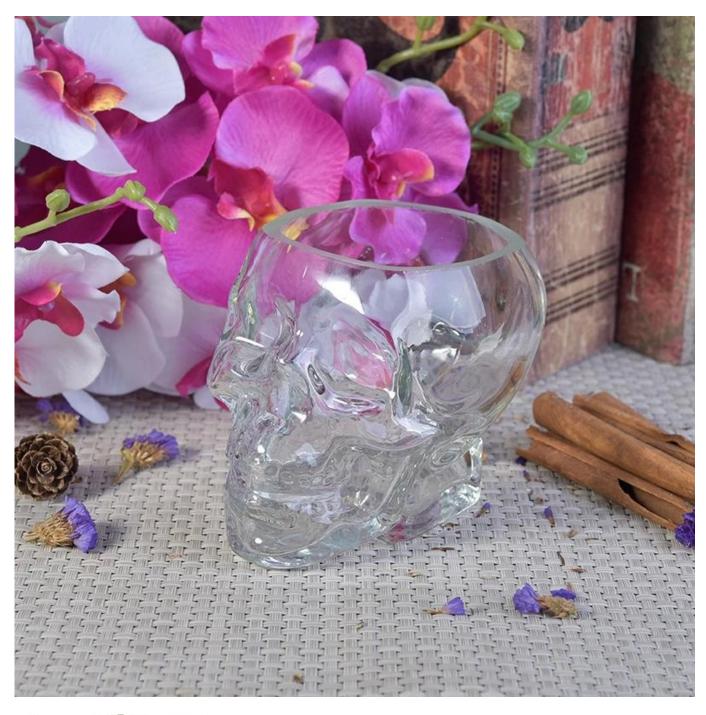

## Skull design clear glass candle holder for decoration

## **Product Details**

| Item Name | Skull design clear glass candle holder for decoration                                |
|-----------|--------------------------------------------------------------------------------------|
| Item No.  | SGML17081223                                                                         |
| Size      | Top dia: 85mm Bottom dia: 90mm Height: 90mm Max: 110 mm Weight: 358g Capacity: 340ml |