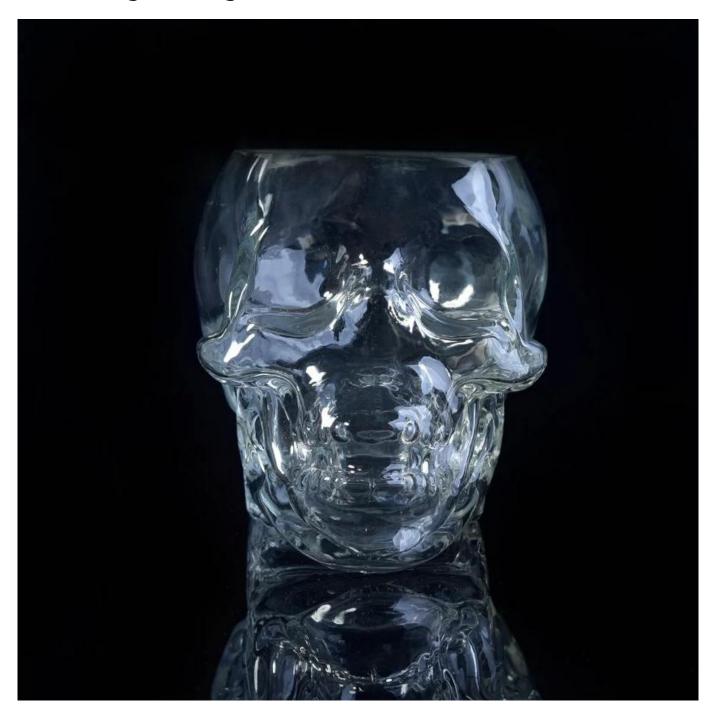

## Skull design clear glass candle holder for decoration

## **Product Details**

| Item Name | Skull design clear glass candle holder for decoration                                |
|-----------|--------------------------------------------------------------------------------------|
| Item No.  | SGML17081223                                                                         |
| Size      | Top dia: 85mm Bottom dia: 90mm Height: 90mm Max: 110 mm Weight: 358g Capacity: 340ml |