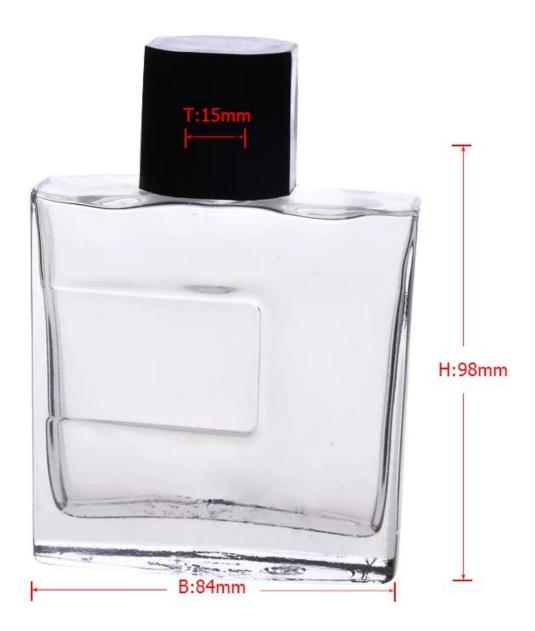

|
| Product Features | <ol> <li>Unique design</li> <li>The mouth of cup is carefully polishes to ensure comfortable for using</li> <li>It is eco-friendly</li> <li>Meet CE &amp; FDA test &amp; CA 65 test</li> </ol>                                                                                                                                                                    |
| For your choices | <ol> <li>Different designs and sizes for choice</li> <li>Any color painted, frost, electroplate, pattern laser carver processing</li> <li>Special package like shrink wrap, color gift box, white gift box etc</li> <li>We have exclusive workers for quality control</li> <li>We have professional workshop and warehouse to ensure the delivery time</li> </ol> |

**Product Photo:** 





## **Related Products:**



## **Company Show:**



Factory Show:



For more **glass perfume bottle** or any glassware, please visit our website: http://www.okcandle.com/ Or here may help you know more about us: **FAQ**