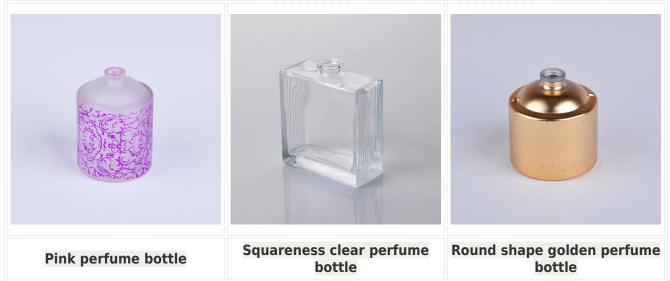

uct Features | <ol> <li>Unique design</li> <li>The mouth of cup is carefully polishes to ensure comfortable for using</li> <li>It is eco-friendly</li> <li>Meet CE &amp; FDA test &amp; CA 65 test</li> </ol>                                                                                                                                                                    |
| For your choices | <ol> <li>Different designs and sizes for choice</li> <li>Any color painted, frost, electroplate, pattern laser carver processing</li> <li>Special package like shrink wrap, color gift box, white gift box etc</li> <li>We have exclusive workers for quality control</li> <li>We have professional workshop and warehouse to ensure the delivery time</li> </ol> |

**Product Photo:** 





## **Related Products:**



## **Company Show:**



Factory Show:



For more **glass perfume bottle** or any glassware, please visit our website: http://www.okcandle.com/ Or here may help you know more about us: **FAQ**