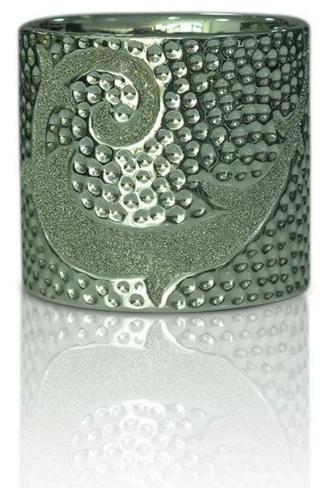

## **Shining patterned ceramic candle holders**

| T:115mm<br>H:106mm<br>B:115mm | Item name          | Shining patterned ceramic candle holders                                                                                                                                                         |
|-------------------------------|--------------------|--------------------------------------------------------------------------------------------------------------------------------------------------------------------------------------------------|
|                               | Item No.           | SGJF15042013                                                                                                                                                                                     |
|                               | Size               | T:115mm*B:115mm*H:106mm                                                                                                                                                                          |
|                               | Brand              | Sunny Glassware                                                                                                                                                                                  |
|                               | Sample<br>time     | <ul><li>1.5 days if at exist shape and size of products</li><li>2.15 days if need new shape and size of products</li></ul>                                                                       |
|                               | Packing            | Normal safety packing 24pcs/36pcs/48pcs etc. per export carton with egg divider                                                                                                                  |
|                               | MOQ                | 10000pcs                                                                                                                                                                                         |
|                               | Delivery<br>time   | Within 35 days after order confirmed                                                                                                                                                             |
|                               | Payment<br>terms   | 30% deposit by T/T in advance, the balance after showing the copy of B/L                                                                                                                         |
|                               | Product<br>feature | <ol> <li>High quality and competitve prices</li> <li>Meet FDA, SGS,LFGB etc. test</li> <li>Eco-friendly</li> <li>Widely apply to Wedding, party, home, bar etc.</li> <li>Machine made</li> </ol> |