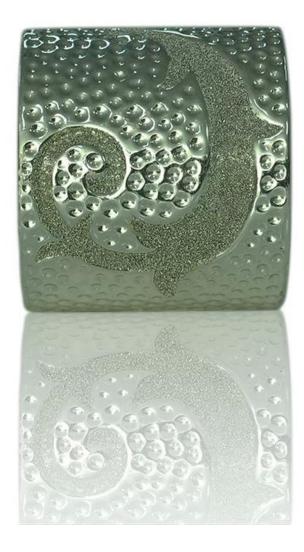

## **Shining patterned ceramic candle holders**

| T:115mm<br>H:106mm<br>B:115mm | Item name          | Shining patterned ceramic candle holders                                                                                                                                                         |
|-------------------------------|--------------------|--------------------------------------------------------------------------------------------------------------------------------------------------------------------------------------------------|
|                               | Item No.           | SGJF15042013                                                                                                                                                                                     |
|                               | Size               | T:115mm*B:115mm*H:106mm                                                                                                                                                                          |
|                               | Brand              | Sunny Glassware                                                                                                                                                                                  |
|                               | Sample<br>time     | <ul><li>1.5 days if at exist shape and size of products</li><li>2.15 days if need new shape and size of products</li></ul>                                                                       |
|                               | Packing            | Normal safety packing 24pcs/36pcs/48pcs etc. per export carton with egg divider                                                                                                                  |
|                               | MOQ                | 10000pcs                                                                                                                                                                                         |
|                               | Delivery<br>time   | Within 35 days after order confirmed                                                                                                                                                             |
|                               | Payment<br>terms   | 30% deposit by T/T in advance, the balance after showing the copy of B/L                                                                                                                         |
|                               | Product<br>feature | <ol> <li>High quality and competitve prices</li> <li>Meet FDA, SGS,LFGB etc. test</li> <li>Eco-friendly</li> <li>Widely apply to Wedding, party, home, bar etc.</li> <li>Machine made</li> </ol> |