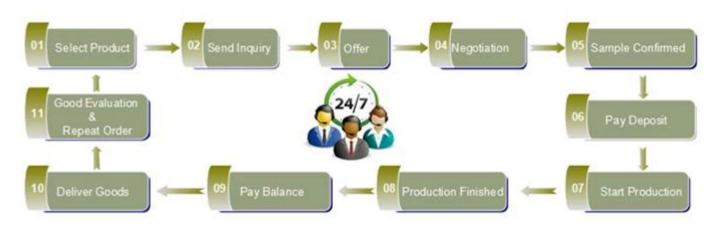

|
|                               | Delivery<br>time   | Within 35 days after order confirmed                                                                                                                                                             |
|                               | Payment<br>terms   | 30% deposit by T/T in advance, the balance after showing the copy of B/L                                                                                                                         |
|                               | Product<br>feature | <ol> <li>High quality and competitve prices</li> <li>Meet FDA, SGS,LFGB etc. test</li> <li>Eco-friendly</li> <li>Widely apply to Wedding, party, home, bar etc.</li> <li>Machine made</li> </ol> |























Spray colour











For more information, please visit our website: **www.okcandle.com**