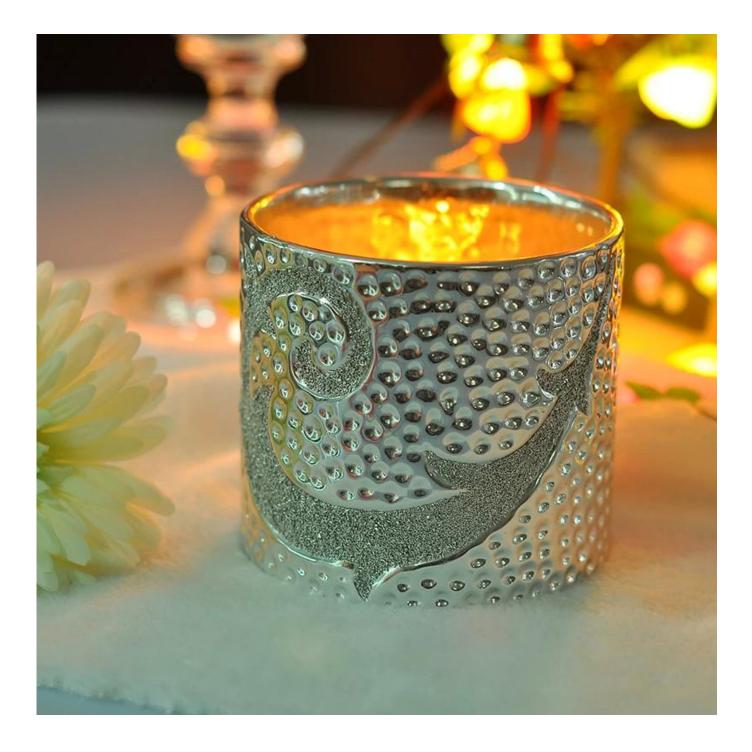

## **Shining patterned ceramic candle holders**

| T:115mm<br>H:106mm<br>B:115mm | Item name          | Shining patterned ceramic candle holders                                                                                                                                                         |
|-------------------------------|--------------------|--------------------------------------------------------------------------------------------------------------------------------------------------------------------------------------------------|
|                               | Item No.           | SGJF15042013                                                                                                                                                                                     |
|                               | Size               | T:115mm*B:115mm*H:106mm                                                                                                                                                                          |
|                               | Brand              | Sunny Glassware                                                                                                                                                                                  |
|                               | Sample<br>time     | <ul><li>1.5 days if at exist shape and size of products</li><li>2.15 days if need new shape and size of products</li></ul>                                                                       |
|                               | Packing            | Normal safety packing 24pcs/36pcs/48pcs etc. per export carton with egg divider                                                                                                                  |
|                               | MOQ                | 10000pcs                                                                                                                                                                                         |
|                               | Delivery<br>time   | Within 35 days after order confirmed                                                                                                                                                             |
|                               | Payment<br>terms   | 30% deposit by T/T in advance, the balance after showing the copy of B/L                                                                                                                         |
|                               | Product<br>feature | <ol> <li>High quality and competitve prices</li> <li>Meet FDA, SGS,LFGB etc. test</li> <li>Eco-friendly</li> <li>Widely apply to Wedding, party, home, bar etc.</li> <li>Machine made</li> </ol> |