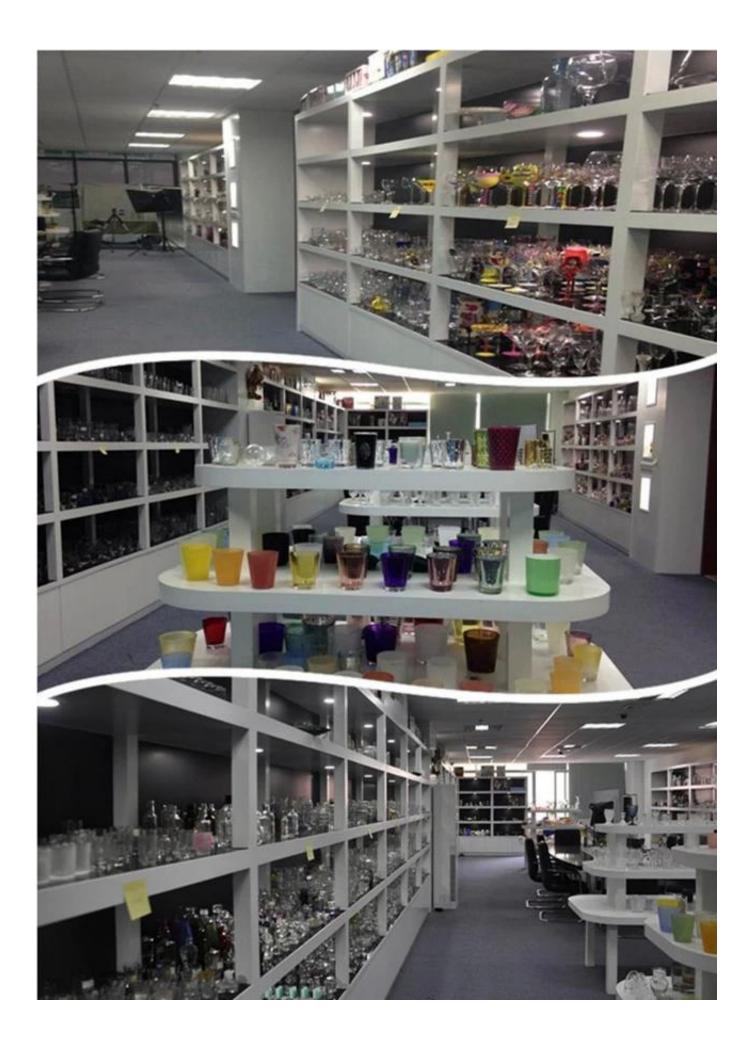

## **Shining patterned ceramic candle holders**

| T:115mm<br>H:106mm<br>B:115mm | Item name          | Shining patterned ceramic candle holders                                                                                                                                                         |
|-------------------------------|--------------------|--------------------------------------------------------------------------------------------------------------------------------------------------------------------------------------------------|
|                               | Item No.           | SGJF15042013                                                                                                                                                                                     |
|                               | Size               | T:115mm*B:115mm*H:106mm                                                                                                                                                                          |
|                               | Brand              | Sunny Glassware                                                                                                                                                                                  |
|                               | Sample<br>time     | <ul><li>1.5 days if at exist shape and size of products</li><li>2.15 days if need new shape and size of products</li></ul>                                                                       |
|                               | Packing            | Normal safety packing 24pcs/36pcs/48pcs etc. per export carton with egg divider                                                                                                                  |
|                               | MOQ                | 10000pcs                                                                                                                                                                                         |
|                               | Delivery<br>time   | Within 35 days after order confirmed                                                                                                                                                             |
|                               | Payment<br>terms   | 30% deposit by T/T in advance, the balance after showing the copy of B/L                                                                                                                         |
|                               | Product<br>feature | <ol> <li>High quality and competitve prices</li> <li>Meet FDA, SGS,LFGB etc. test</li> <li>Eco-friendly</li> <li>Widely apply to Wedding, party, home, bar etc.</li> <li>Machine made</li> </ol> |