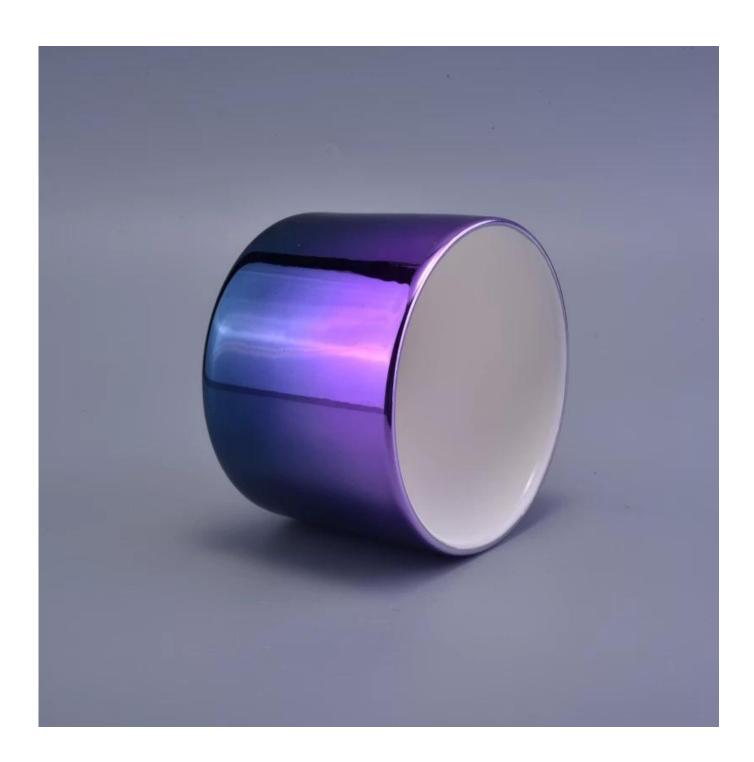

## **Shining Glazed Colorful Ceramic Candle Container Wedding Decoration**

| Item number.             | SGSN17010506                                                                                                                                                                                         |
|--------------------------|------------------------------------------------------------------------------------------------------------------------------------------------------------------------------------------------------|
| Material                 | Ceramic                                                                                                                                                                                              |
| Craft                    | hand made                                                                                                                                                                                            |
| Samples time             | 1. 5 days if there is a form and size of the ceramic                                                                                                                                                 |
|                          | 2. 15 days, if you need a new shape and size ceramic                                                                                                                                                 |
| Product Capacity         | 500,000 ~ 1,000,000 pieces per month                                                                                                                                                                 |
| The Features of products | <ol> <li>Hand made <u>ceramic candle holder</u> from high quality.</li> <li>Suitable for use in hotel, house, etc.</li> <li>Eco-friendly.</li> <li>Meet FDA test, ASTM, <b>CA 65 test</b></li> </ol> |

#### **Usage of Product**

- 1. Ceramic canlde holders can be used in wedding decoration, home decoration, party,banquet ect,
- 2. This candle container is very great as a gorgeous centerpiece for an event
- 3. The pottery candle jars can decorate your indoors and outdoors with this Bling bling Transmutation Glaze Home Decoration Ceramic Candle Holder.
- 4. The ceramic candle vessel is a wonderful gift as housewarmings and other events.