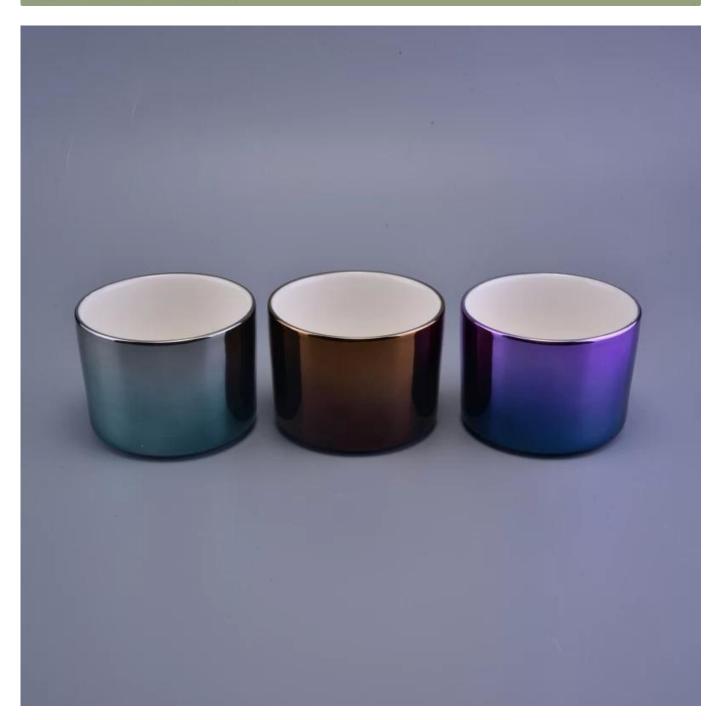

## **Shining Glazed Colorful Ceramic Candle Container Wedding Decoration**

| Item number.             | SGSN17010506                                                                                                                                                                                         |
|--------------------------|------------------------------------------------------------------------------------------------------------------------------------------------------------------------------------------------------|
| Material                 | Ceramic                                                                                                                                                                                              |
| Craft                    | hand made                                                                                                                                                                                            |
| Samples time             | 1. 5 days if there is a form and size of the ceramic                                                                                                                                                 |
|                          | 2. 15 days, if you need a new shape and size ceramic                                                                                                                                                 |
| Product Capacity         | 500,000 ~ 1,000,000 pieces per month                                                                                                                                                                 |
| The Features of products | <ol> <li>Hand made <u>ceramic candle holder</u> from high quality.</li> <li>Suitable for use in hotel, house, etc.</li> <li>Eco-friendly.</li> <li>Meet FDA test, ASTM, <b>CA 65 test</b></li> </ol> |

#### **Usage of Product**

- 1. Ceramic canlde holders can be used in wedding decoration, home decoration, party,banquet ect,
- 2. This candle container is very great as a gorgeous centerpiece for an event
- 3. The pottery candle jars can decorate your indoors and outdoors with this Bling bling Transmutation Glaze Home Decoration Ceramic Candle Holder.
- 4. The ceramic candle vessel is a wonderful gift as housewarmings and other events.