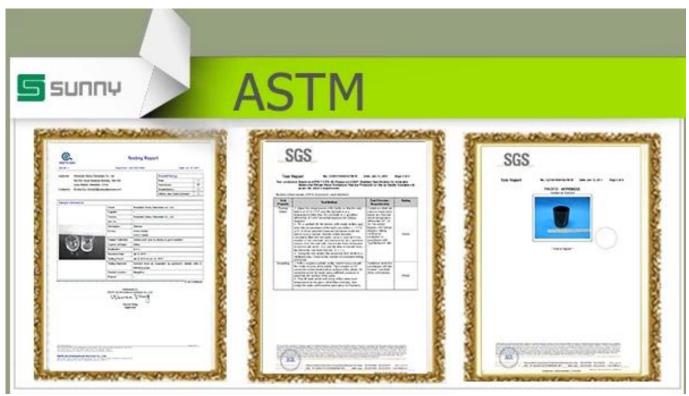

## **Shining Glazed Colorful Ceramic Candle Container Wedding Decoration**

| Item number.             | SGSN17010506                                                                                                                                                                                         |
|--------------------------|------------------------------------------------------------------------------------------------------------------------------------------------------------------------------------------------------|
| Material                 | Ceramic                                                                                                                                                                                              |
| Craft                    | hand made                                                                                                                                                                                            |
| Samples time             | 1. 5 days if there is a form and size of the ceramic                                                                                                                                                 |
|                          | 2. 15 days, if you need a new shape and size ceramic                                                                                                                                                 |
| Product Capacity         | 500,000 ~ 1,000,000 pieces per month                                                                                                                                                                 |
| The Features of products | <ol> <li>Hand made <u>ceramic candle holder</u> from high quality.</li> <li>Suitable for use in hotel, house, etc.</li> <li>Eco-friendly.</li> <li>Meet FDA test, ASTM, <b>CA 65 test</b></li> </ol> |