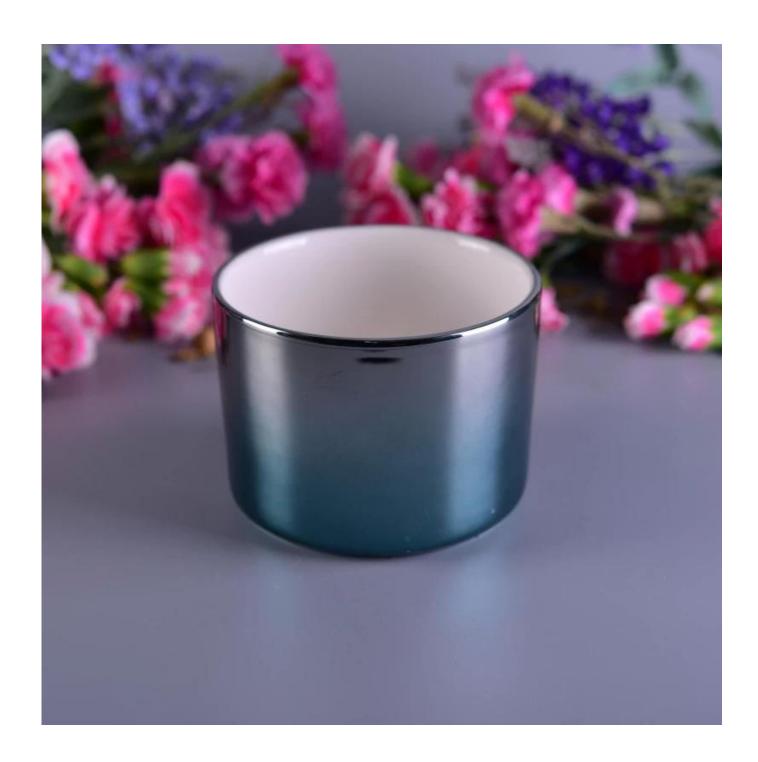

## **Shining Glazed Colorful Ceramic Candle Container Wedding Decoration**

| Item number.             | SGSN17010506                                                                                                                                                                                         |
|--------------------------|------------------------------------------------------------------------------------------------------------------------------------------------------------------------------------------------------|
| Material                 | Ceramic                                                                                                                                                                                              |
| Craft                    | hand made                                                                                                                                                                                            |
| Samples time             | 1. 5 days if there is a form and size of the ceramic                                                                                                                                                 |
|                          | 2. 15 days, if you need a new shape and size ceramic                                                                                                                                                 |
| Product Capacity         | 500,000 ~ 1,000,000 pieces per month                                                                                                                                                                 |
| The Features of products | <ol> <li>Hand made <u>ceramic candle holder</u> from high quality.</li> <li>Suitable for use in hotel, house, etc.</li> <li>Eco-friendly.</li> <li>Meet FDA test, ASTM, <b>CA 65 test</b></li> </ol> |

#### **Usage of Product**

- 1. Ceramic canlde holders can be used in wedding decoration, home decoration, party,banquet ect,
- 2. This candle container is very great as a gorgeous centerpiece for an event
- 3. The pottery candle jars can decorate your indoors and outdoors with this Bling bling Transmutation Glaze Home Decoration Ceramic Candle Holder.
- 4. The ceramic candle vessel is a wonderful gift as housewarmings and other events.