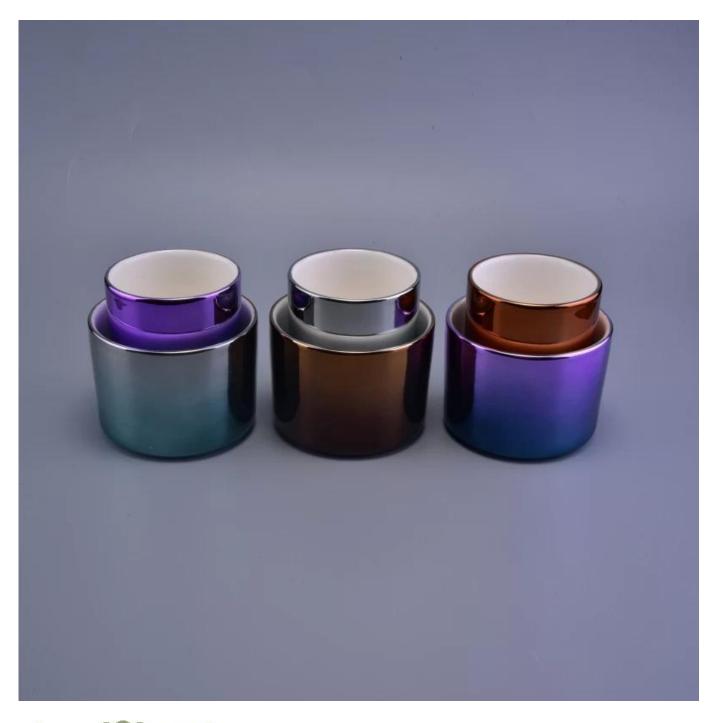

### What can we do for you

- 1. Various designs and sizes for selection
- 2 Any color painted, cold, electroplating, laser model Processing cutter
- 3. Special package such as shrink film, color gift box, white gift box, etc.
- 4. We are exclusive of employees for quality control to promise the quality.
- 5. We have a professional workshop and warehouse for ensure delivery time

## **Shining Glazed Colorful Ceramic Candle Container Wedding Decoration**

| Item number.             | SGSN17010506                                                                                                                                                                                         |
|--------------------------|------------------------------------------------------------------------------------------------------------------------------------------------------------------------------------------------------|
| Material                 | Ceramic                                                                                                                                                                                              |
| Craft                    | hand made                                                                                                                                                                                            |
| Samples time             | 1. 5 days if there is a form and size of the ceramic                                                                                                                                                 |
|                          | 2. 15 days, if you need a new shape and size ceramic                                                                                                                                                 |
| Product Capacity         | 500,000 ~ 1,000,000 pieces per month                                                                                                                                                                 |
| The Features of products | <ol> <li>Hand made <u>ceramic candle holder</u> from high quality.</li> <li>Suitable for use in hotel, house, etc.</li> <li>Eco-friendly.</li> <li>Meet FDA test, ASTM, <b>CA 65 test</b></li> </ol> |