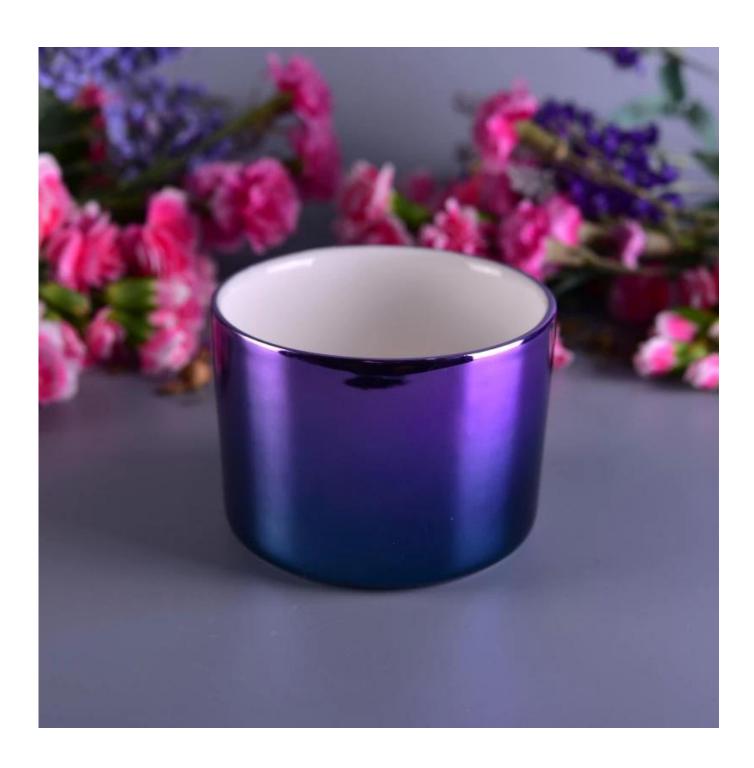

## **Shining Glazed Colorful Ceramic Candle Container Wedding Decoration**

| Item number.             | SGSN17010506                                                                                                                                                                                         |
|--------------------------|------------------------------------------------------------------------------------------------------------------------------------------------------------------------------------------------------|
| Material                 | Ceramic                                                                                                                                                                                              |
| Craft                    | hand made                                                                                                                                                                                            |
| Samples time             | 1. 5 days if there is a form and size of the ceramic                                                                                                                                                 |
|                          | 2. 15 days, if you need a new shape and size ceramic                                                                                                                                                 |
| Product Capacity         | 500,000 ~ 1,000,000 pieces per month                                                                                                                                                                 |
| The Features of products | <ol> <li>Hand made <u>ceramic candle holder</u> from high quality.</li> <li>Suitable for use in hotel, house, etc.</li> <li>Eco-friendly.</li> <li>Meet FDA test, ASTM, <b>CA 65 test</b></li> </ol> |

#### **Usage of Product**

- 1. Ceramic canlde holders can be used in wedding decoration, home decoration, party,banquet ect,
- 2. This candle container is very great as a gorgeous centerpiece for an event
- 3. The pottery candle jars can decorate your indoors and outdoors with this Bling bling Transmutation Glaze Home Decoration Ceramic Candle Holder.
- 4. The ceramic candle vessel is a wonderful gift as housewarmings and other events.