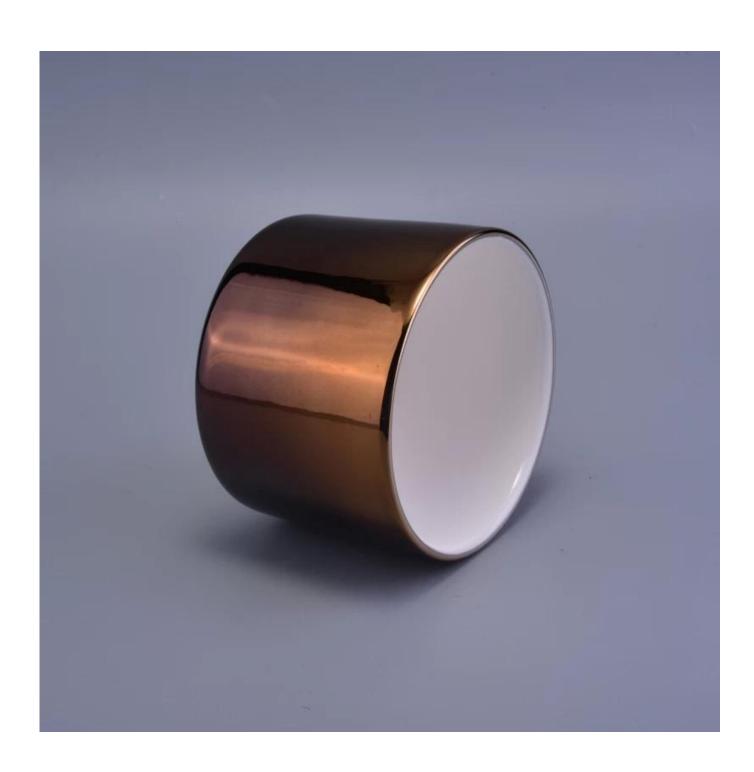

## **Shining Glazed Colorful Ceramic Candle Container Wedding Decoration**

| Item number.             | SGSN17010506                                                                                                                                                                                         |
|--------------------------|------------------------------------------------------------------------------------------------------------------------------------------------------------------------------------------------------|
| Material                 | Ceramic                                                                                                                                                                                              |
| Craft                    | hand made                                                                                                                                                                                            |
| Samples time             | 1. 5 days if there is a form and size of the ceramic                                                                                                                                                 |
|                          | 2. 15 days, if you need a new shape and size ceramic                                                                                                                                                 |
| Product Capacity         | 500,000 ~ 1,000,000 pieces per month                                                                                                                                                                 |
| The Features of products | <ol> <li>Hand made <u>ceramic candle holder</u> from high quality.</li> <li>Suitable for use in hotel, house, etc.</li> <li>Eco-friendly.</li> <li>Meet FDA test, ASTM, <b>CA 65 test</b></li> </ol> |

#### **Usage of Product**

- 1. Ceramic canlde holders can be used in wedding decoration, home decoration, party,banquet ect,
- 2. This candle container is very great as a gorgeous centerpiece for an event
- 3. The pottery candle jars can decorate your indoors and outdoors with this Bling bling Transmutation Glaze Home Decoration Ceramic Candle Holder.
- 4. The ceramic candle vessel is a wonderful gift as housewarmings and other events.