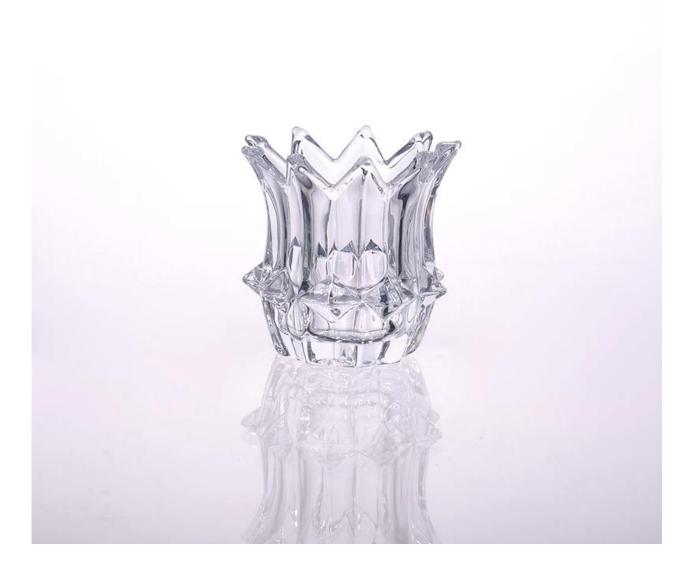

# Product detail:

5

SUNNY

| Item No.         | SGHY14121603                                                                                                                                                                                                                                                                                                                                            |
|------------------|---------------------------------------------------------------------------------------------------------------------------------------------------------------------------------------------------------------------------------------------------------------------------------------------------------------------------------------------------------|
| Material         | High white glass                                                                                                                                                                                                                                                                                                                                        |
| Color            | Clear                                                                                                                                                                                                                                                                                                                                                   |
| Craft            | machine pressed                                                                                                                                                                                                                                                                                                                                         |
| Samples time     | <ol> <li>5 days if at exit shaped and size of glass</li> <li>15 days if need new shape or size of glass</li> </ol>                                                                                                                                                                                                                                      |
| Packing          | Normal packing,24or 36pcs into export carton,carton with cardboard divider                                                                                                                                                                                                                                                                              |
| Product Capacity | 500,000~1,000,000 pcs per month                                                                                                                                                                                                                                                                                                                         |
| Delivery time    | Within 35 days after the sample and order confirmed                                                                                                                                                                                                                                                                                                     |
| Payment terms    | 30% deposit by T/T in advance and the balance against the copy of B/L                                                                                                                                                                                                                                                                                   |
| Shipment         | By sea,by air,by Express and your shipping agent is acceptable                                                                                                                                                                                                                                                                                          |
| Product Features | <ol> <li>Machine pressed</li> <li>Suitable for used in pub, hotel, restaurants, home,etc</li> <li>Professional Q/C for quality control</li> <li>Competitive price and quality</li> <li>Meet FDA test and food grade</li> </ol>                                                                                                                          |
| For your choices | <ol> <li>Any logo printing on the glass body</li> <li>Any color painted, frost, electroplate, pattern laser carver for the finish</li> <li>Special package like shrink wrap, color gift box, white gift box etc</li> <li>Open new mould for the glass, wood, plastic or metal as you like</li> <li>Different size and shapes meet your needs</li> </ol> |