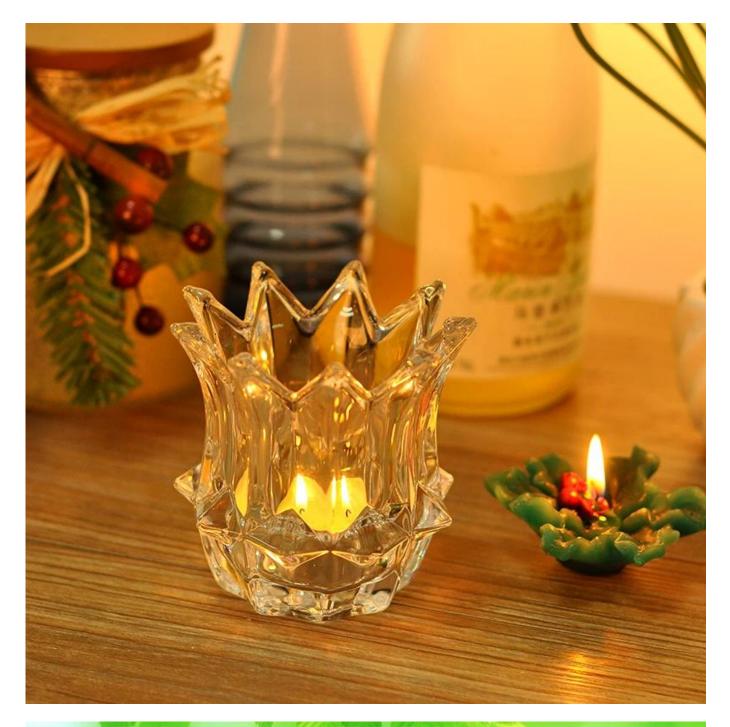

# Product detail:

5

SUNNY

| Item No.         | SGHY14121603                                                                                                                                                                                                                                                                                                                                            |
|------------------|---------------------------------------------------------------------------------------------------------------------------------------------------------------------------------------------------------------------------------------------------------------------------------------------------------------------------------------------------------|
| Material         | High white glass                                                                                                                                                                                                                                                                                                                                        |
| Color            | Clear                                                                                                                                                                                                                                                                                                                                                   |
| Craft            | machine pressed                                                                                                                                                                                                                                                                                                                                         |
| Samples time     | <ol> <li>5 days if at exit shaped and size of glass</li> <li>15 days if need new shape or size of glass</li> </ol>                                                                                                                                                                                                                                      |
| Packing          | Normal packing,24or 36pcs into export carton,carton with cardboard divider                                                                                                                                                                                                                                                                              |
| Product Capacity | 500,000~1,000,000 pcs per month                                                                                                                                                                                                                                                                                                                         |
| Delivery time    | Within 35 days after the sample and order confirmed                                                                                                                                                                                                                                                                                                     |
| Payment terms    | 30% deposit by T/T in advance and the balance against the copy of B/L                                                                                                                                                                                                                                                                                   |
| Shipment         | By sea,by air,by Express and your shipping agent is acceptable                                                                                                                                                                                                                                                                                          |
| Product Features | <ol> <li>Machine pressed</li> <li>Suitable for used in pub, hotel, restaurants, home,etc</li> <li>Professional Q/C for quality control</li> <li>Competitive price and quality</li> <li>Meet FDA test and food grade</li> </ol>                                                                                                                          |
| For your choices | <ol> <li>Any logo printing on the glass body</li> <li>Any color painted, frost, electroplate, pattern laser carver for the finish</li> <li>Special package like shrink wrap, color gift box, white gift box etc</li> <li>Open new mould for the glass, wood, plastic or metal as you like</li> <li>Different size and shapes meet your needs</li> </ol> |