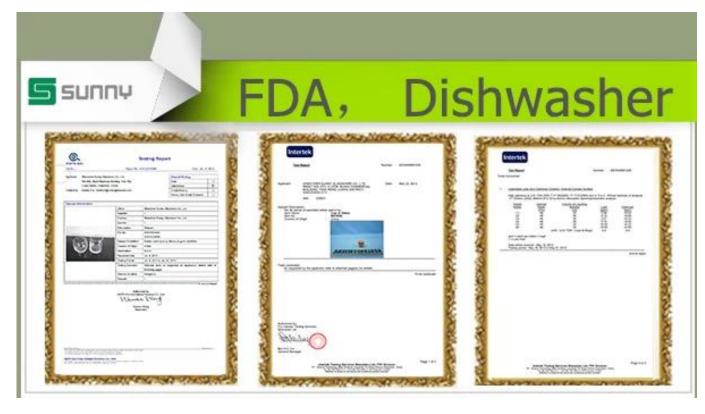

## **Certification:**

Method of application:

- 1. Using it under guide of the adult
- 2. Washing it with clean or boiling water before usage
- 3. No touching the rim of glass cup, try to take the bottom or the handle of it