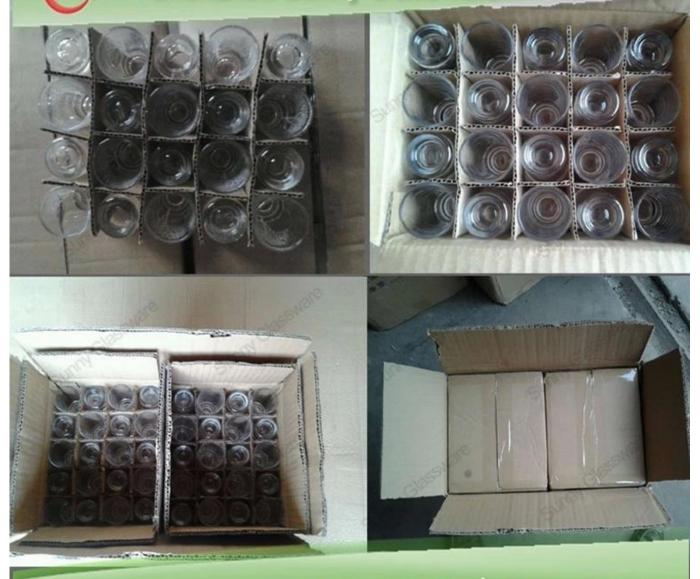

# Product detail:

5

SUNNY

| Item No.         | SGHY14121603                                                                                                                                                                                                                                                                                                                                            |
|------------------|---------------------------------------------------------------------------------------------------------------------------------------------------------------------------------------------------------------------------------------------------------------------------------------------------------------------------------------------------------|
| Material         | High white glass                                                                                                                                                                                                                                                                                                                                        |
| Color            | Clear                                                                                                                                                                                                                                                                                                                                                   |
| Craft            | machine pressed                                                                                                                                                                                                                                                                                                                                         |
| Samples time     | <ol> <li>5 days if at exit shaped and size of glass</li> <li>15 days if need new shape or size of glass</li> </ol>                                                                                                                                                                                                                                      |
| Packing          | Normal packing,24or 36pcs into export carton,carton with cardboard divider                                                                                                                                                                                                                                                                              |
| Product Capacity | 500,000~1,000,000 pcs per month                                                                                                                                                                                                                                                                                                                         |
| Delivery time    | Within 35 days after the sample and order confirmed                                                                                                                                                                                                                                                                                                     |
| Payment terms    | 30% deposit by T/T in advance and the balance against the copy of B/L                                                                                                                                                                                                                                                                                   |
| Shipment         | By sea,by air,by Express and your shipping agent is acceptable                                                                                                                                                                                                                                                                                          |
| Product Features | <ol> <li>Machine pressed</li> <li>Suitable for used in pub, hotel, restaurants, home,etc</li> <li>Professional Q/C for quality control</li> <li>Competitive price and quality</li> <li>Meet FDA test and food grade</li> </ol>                                                                                                                          |
| For your choices | <ol> <li>Any logo printing on the glass body</li> <li>Any color painted, frost, electroplate, pattern laser carver for the finish</li> <li>Special package like shrink wrap, color gift box, white gift box etc</li> <li>Open new mould for the glass, wood, plastic or metal as you like</li> <li>Different size and shapes meet your needs</li> </ol> |