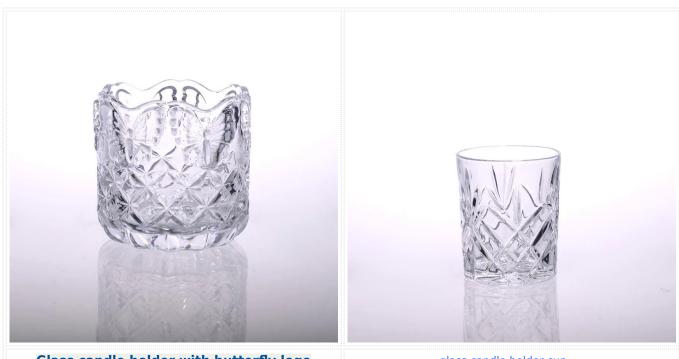

|
| Product Features | <ol> <li>Machine pressed</li> <li>Suitable for used in pub, hotel, restaurants, home,etc</li> <li>Professional Q/C for quality control</li> <li>Competitive price and quality</li> <li>Meet FDA test and food grade</li> </ol>                                                                                                                          |
| For your choices | <ol> <li>Any logo printing on the glass body</li> <li>Any color painted, frost, electroplate, pattern laser carver for the finish</li> <li>Special package like shrink wrap, color gift box, white gift box etc</li> <li>Open new mould for the glass, wood, plastic or metal as you like</li> <li>Different size and shapes meet your needs</li> </ol> |













Glass candle holder with butterfly logo

glass candle holder cup



## Shenzhen Sunny Glassware



## www.sunnyglassware.com







# Our factory:





## **Certification:**









Method of application:

- 1. Using it under guide of the adult
- 2. Washing it with clean or boiling water before usage
- 3. No touching the rim of glass cup, try to take the bottom or the handle of it

Cautions:

- 1. Beer, red wine, white wine, beverage or hot water not be too full
- 2. To avoid to hurt your children's hand , please put it in the place where they can't reach
- 3. Avoid dropping ,Collision and strong impact
- 4. Not available for microwave oven
- 5. To prevent it from cracking, do not put it over open fire directly

#### **FAQ**

For more information, please visit our website: www.okcandle.