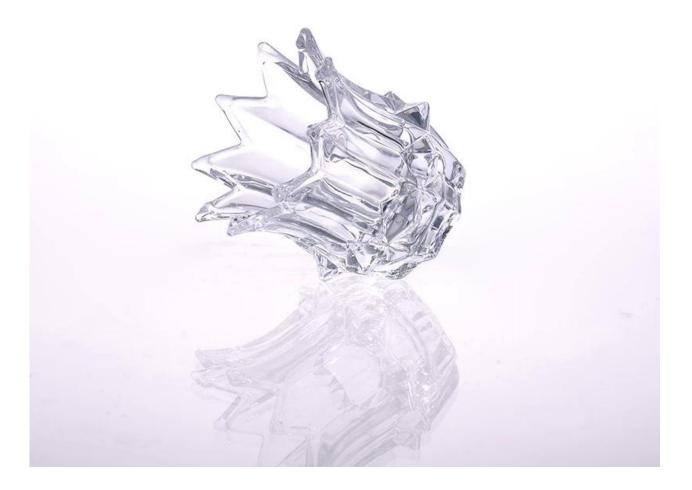

# Product detail:

5

SUNNY

| Item No.         | SGHY14121603                                                                                                                                                                                                                                                                                                                                            |
|------------------|---------------------------------------------------------------------------------------------------------------------------------------------------------------------------------------------------------------------------------------------------------------------------------------------------------------------------------------------------------|
| Material         | High white glass                                                                                                                                                                                                                                                                                                                                        |
| Color            | Clear                                                                                                                                                                                                                                                                                                                                                   |
| Craft            | machine pressed                                                                                                                                                                                                                                                                                                                                         |
| Samples time     | <ol> <li>5 days if at exit shaped and size of glass</li> <li>15 days if need new shape or size of glass</li> </ol>                                                                                                                                                                                                                                      |
| Packing          | Normal packing,24or 36pcs into export carton,carton with cardboard divider                                                                                                                                                                                                                                                                              |
| Product Capacity | 500,000~1,000,000 pcs per month                                                                                                                                                                                                                                                                                                                         |
| Delivery time    | Within 35 days after the sample and order confirmed                                                                                                                                                                                                                                                                                                     |
| Payment terms    | 30% deposit by T/T in advance and the balance against the copy of B/L                                                                                                                                                                                                                                                                                   |
| Shipment         | By sea,by air,by Express and your shipping agent is acceptable                                                                                                                                                                                                                                                                                          |
| Product Features | <ol> <li>Machine pressed</li> <li>Suitable for used in pub, hotel, restaurants, home,etc</li> <li>Professional Q/C for quality control</li> <li>Competitive price and quality</li> <li>Meet FDA test and food grade</li> </ol>                                                                                                                          |
| For your choices | <ol> <li>Any logo printing on the glass body</li> <li>Any color painted, frost, electroplate, pattern laser carver for the finish</li> <li>Special package like shrink wrap, color gift box, white gift box etc</li> <li>Open new mould for the glass, wood, plastic or metal as you like</li> <li>Different size and shapes meet your needs</li> </ol> |