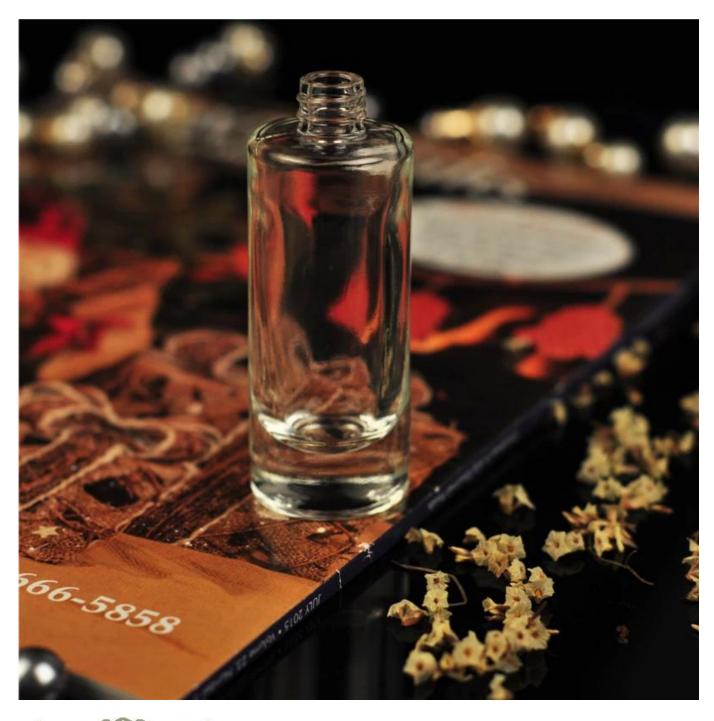

## **Round transparent glass perfume bottle**

| Item name       | Round transparent glass<br>perfume bottle                                                                                                          |
|-----------------|----------------------------------------------------------------------------------------------------------------------------------------------------|
| Item No.        | SGJN15111116                                                                                                                                       |
| Size            | T:12mm*B:30mm*H:80mm                                                                                                                               |
| Capacity/Weight | 70g/25ml                                                                                                                                           |
| Sample time     | 1.5 days if at exist shape and size of products 2.15 days if need new shape and size of products                                                   |
| Packing         | Normal safety packing<br>24pcs/36pcs/48pcs etc. per<br>export carton with egg divider                                                              |
| MOQ             | 100000pcs                                                                                                                                          |
| Delivery time   | Within 35 days after order confirmed                                                                                                               |
| Payment terms   | 30% deposit by T/T in advance, the balance after showing the copy of B/L                                                                           |
| Product feature | 1.High quality and competitve prices 2.Meet FDA, SGS,LFGB etc. test 3.Eco-friendly 4.Widely apply to Wedding, party, home, bar etc. 5.Machine made |