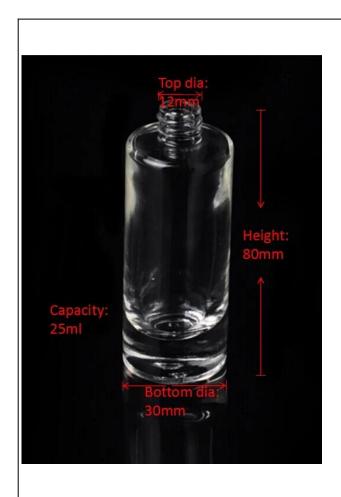

## **Round transparent glass perfume bottle**

| Item name       | Round transparent glass<br>perfume bottle                                                                                                          |
|-----------------|----------------------------------------------------------------------------------------------------------------------------------------------------|
| Item No.        | SGJN15111116                                                                                                                                       |
| Size            | T:12mm*B:30mm*H:80mm                                                                                                                               |
| Capacity/Weight | 70g/25ml                                                                                                                                           |
| Sample time     | 1.5 days if at exist shape and size of products 2.15 days if need new shape and size of products                                                   |
| Packing         | Normal safety packing<br>24pcs/36pcs/48pcs etc. per<br>export carton with egg divider                                                              |
| MOQ             | 100000pcs                                                                                                                                          |
| Delivery time   | Within 35 days after order confirmed                                                                                                               |
| Payment terms   | 30% deposit by T/T in advance, the balance after showing the copy of B/L                                                                           |
| Product feature | 1.High quality and competitve prices 2.Meet FDA, SGS,LFGB etc. test 3.Eco-friendly 4.Widely apply to Wedding, party, home, bar etc. 5.Machine made |