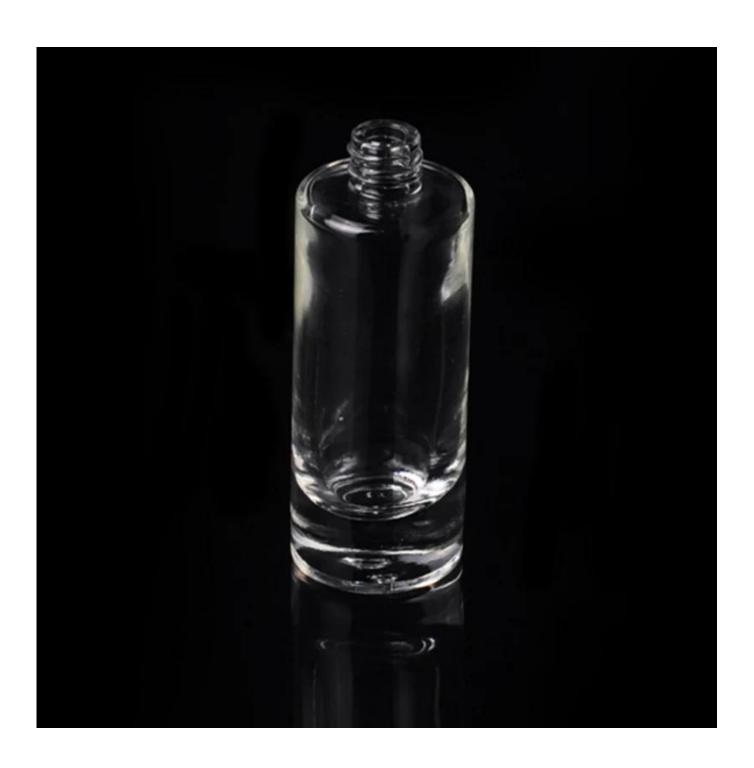

## **Round transparent glass perfume bottle**

| Item name       | Round transparent glass<br>perfume bottle                                                                                                          |
|-----------------|----------------------------------------------------------------------------------------------------------------------------------------------------|
| Item No.        | SGJN15111116                                                                                                                                       |
| Size            | T:12mm*B:30mm*H:80mm                                                                                                                               |
| Capacity/Weight | 70g/25ml                                                                                                                                           |
| Sample time     | 1.5 days if at exist shape and size of products 2.15 days if need new shape and size of products                                                   |
| Packing         | Normal safety packing<br>24pcs/36pcs/48pcs etc. per<br>export carton with egg divider                                                              |
| MOQ             | 100000pcs                                                                                                                                          |
| Delivery time   | Within 35 days after order confirmed                                                                                                               |
| Payment terms   | 30% deposit by T/T in advance, the balance after showing the copy of B/L                                                                           |
| Product feature | 1.High quality and competitve prices 2.Meet FDA, SGS,LFGB etc. test 3.Eco-friendly 4.Widely apply to Wedding, party, home, bar etc. 5.Machine made |