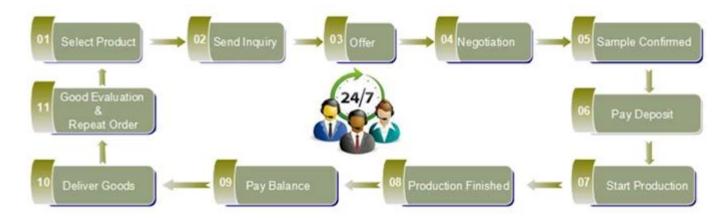

|
| MOQ             | 100000pcs                                                                                                                                          |
| Delivery time   | Within 35 days after order confirmed                                                                                                               |
| Payment terms   | 30% deposit by T/T in advance, the balance after showing the copy of B/L                                                                           |
| Product feature | 1.High quality and competitve prices 2.Meet FDA, SGS,LFGB etc. test 3.Eco-friendly 4.Widely apply to Wedding, party, home, bar etc. 5.Machine made |































## Factory Show



## Spray colour









For more information, please visit our website:  $\underline{www.okcandle.com}$