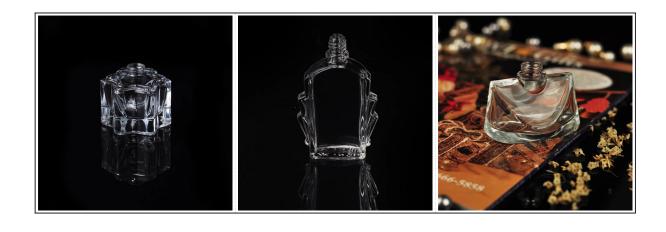

## **Round transparent glass perfume bottle**

| Item name       | Round transparent glass<br>perfume bottle                                                                                                          |
|-----------------|----------------------------------------------------------------------------------------------------------------------------------------------------|
| Item No.        | SGJN15111116                                                                                                                                       |
| Size            | T:12mm*B:30mm*H:80mm                                                                                                                               |
| Capacity/Weight | 70g/25ml                                                                                                                                           |
| Sample time     | 1.5 days if at exist shape and size of products 2.15 days if need new shape and size of products                                                   |
| Packing         | Normal safety packing<br>24pcs/36pcs/48pcs etc. per<br>export carton with egg divider                                                              |
| MOQ             | 100000pcs                                                                                                                                          |
| Delivery time   | Within 35 days after order confirmed                                                                                                               |
| Payment terms   | 30% deposit by T/T in advance, the balance after showing the copy of B/L                                                                           |
| Product feature | 1.High quality and competitve prices 2.Meet FDA, SGS,LFGB etc. test 3.Eco-friendly 4.Widely apply to Wedding, party, home, bar etc. 5.Machine made |