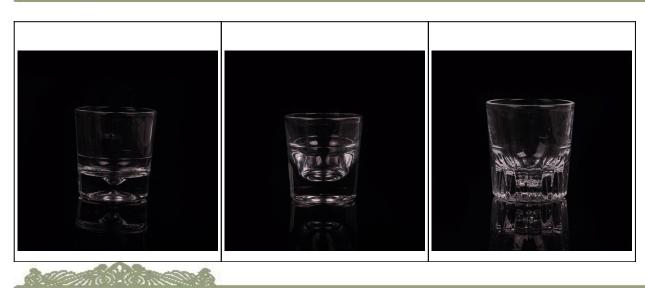

## Round shot glass wholesale glassware suppliers

| Product Details  |                                                                                                                                                                             |
|------------------|-----------------------------------------------------------------------------------------------------------------------------------------------------------------------------|
| Product ID       | SG15020223                                                                                                                                                                  |
| Material         | Hight White Glass wholesale glassware                                                                                                                                       |
| Crafts           | Machine pressed wholesale glassware                                                                                                                                         |
| Capacity         | 500.000 to 1.000 .000 each month                                                                                                                                            |
| Delivery Time    | 35 days after sample and order confirmation                                                                                                                                 |
| Payment Terms    | T/T 30% down payment, pay the balance due to see a copy of the bill of lading                                                                                               |
| Transport        | Maritime transport, air transport, international express delivery; guests designated freight forwarding                                                                     |
| Product Features | <ol> <li>Machine Pressed wholesale glassware</li> <li>Can be used in hotels, home, bar, restaurant, party etc.</li> <li>Environmental material</li> <li>FDA test</li> </ol> |

## Machine pressed