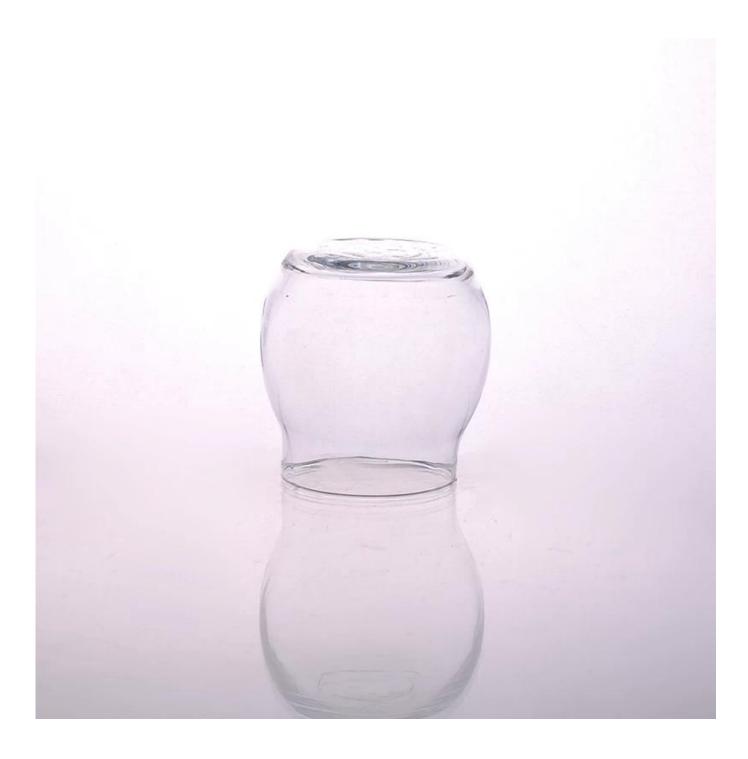

## Round shot glass wholesale glassware suppliers

| Product Details  |                                                                                                                                                                             |
|------------------|-----------------------------------------------------------------------------------------------------------------------------------------------------------------------------|
| Product ID       | SG15020223                                                                                                                                                                  |
| Material         | Hight White Glass wholesale glassware                                                                                                                                       |
| Crafts           | Machine pressed wholesale glassware                                                                                                                                         |
| Capacity         | 500.000 to 1.000 .000 each month                                                                                                                                            |
| Delivery Time    | 35 days after sample and order confirmation                                                                                                                                 |
| Payment Terms    | T/T 30% down payment, pay the balance due to see a copy of the bill of lading                                                                                               |
| Transport        | Maritime transport, air transport, international express delivery; guests designated freight forwarding                                                                     |
| Product Features | <ol> <li>Machine Pressed wholesale glassware</li> <li>Can be used in hotels, home, bar, restaurant, party etc.</li> <li>Environmental material</li> <li>FDA test</li> </ol> |

More Product Pictures