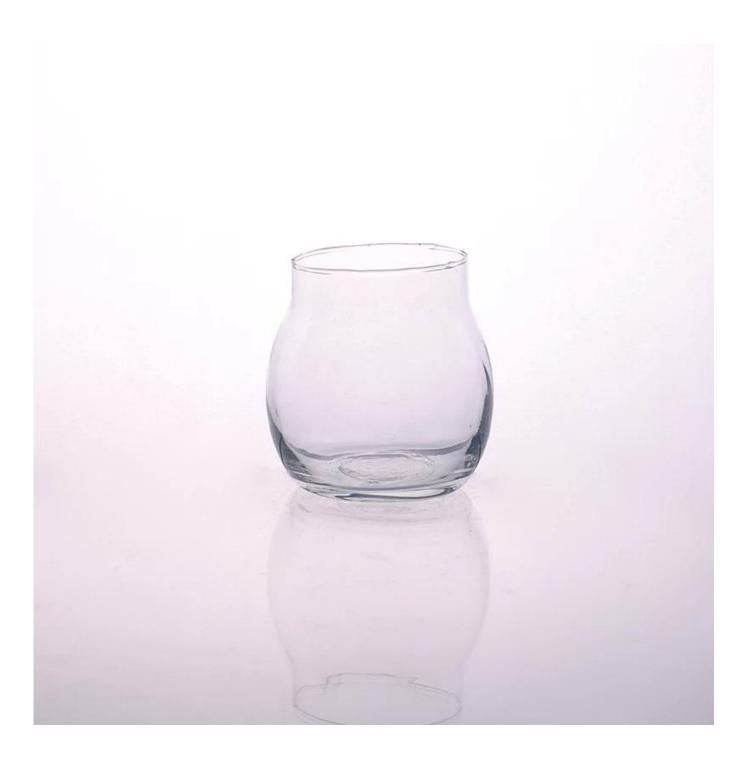

## Round shot glass wholesale glassware suppliers

| Product Details  |                                                                                                                                                                             |
|------------------|-----------------------------------------------------------------------------------------------------------------------------------------------------------------------------|
| Product ID       | SG15020223                                                                                                                                                                  |
| Material         | Hight White Glass wholesale glassware                                                                                                                                       |
| Crafts           | Machine pressed wholesale glassware                                                                                                                                         |
| Capacity         | 500.000 to 1.000 .000 each month                                                                                                                                            |
| Delivery Time    | 35 days after sample and order confirmation                                                                                                                                 |
| Payment Terms    | T/T 30% down payment, pay the balance due to see a copy of the bill of lading                                                                                               |
| Transport        | Maritime transport, air transport, international express delivery; guests designated freight forwarding                                                                     |
| Product Features | <ol> <li>Machine Pressed wholesale glassware</li> <li>Can be used in hotels, home, bar, restaurant, party etc.</li> <li>Environmental material</li> <li>FDA test</li> </ol> |

More Product Pictures