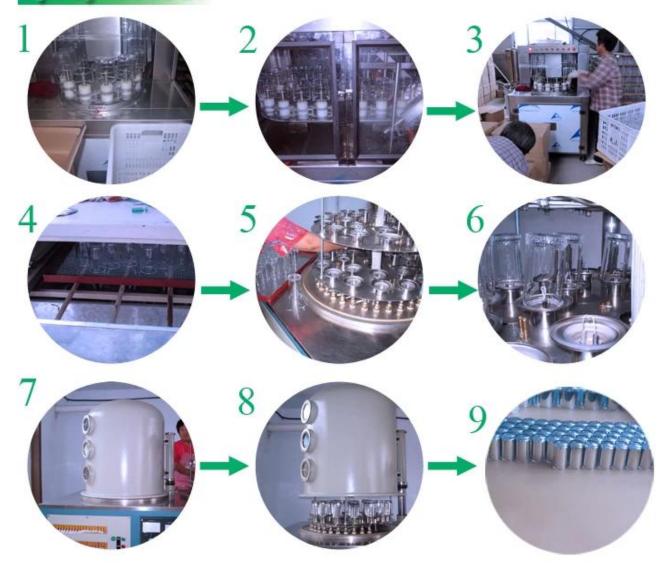

|
| MOQ                | 10000pcs                                                                                                                                           |
| Delivery<br>time   | Within 35 days after order confirmed                                                                                                               |
| Payment<br>terms   | 30% deposit by T/T in advance, the balance after showing the copy of B/L                                                                           |
| Product<br>feature | 1.High quality and competitve prices 2.Meet FDA, SGS,LFGB etc. test 3.Eco-friendly 4.Widely apply to Wedding, party, home, bar etc. 5.Machine made |































## Factory Show



## Spray colour









For more information, please visit our website:  $\underline{www.okcandle.com}$