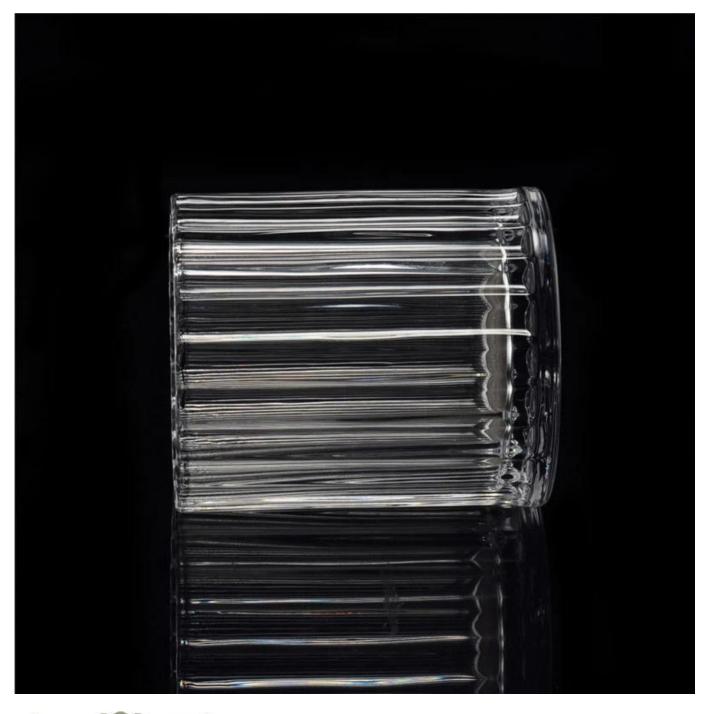

## Round shape crystal glass candle holder

| Item name          | Round shape crystal glass candle holder                                                                                                            |
|--------------------|----------------------------------------------------------------------------------------------------------------------------------------------------|
| Item No.           | SGHY15111901                                                                                                                                       |
| Size               | T:78mm*B:78mm*H:91mm                                                                                                                               |
| Weight             | 366g                                                                                                                                               |
| Sample<br>time     | 1.5 days if at exist shape and size of products<br>2.15 days if need new shape and size of products                                                |
| Packing            | Normal safety packing 24pcs/36pcs/48pcs etc. per export carton with egg divider                                                                    |
| MOQ                | 10000pcs                                                                                                                                           |
| Delivery<br>time   | Within 35 days after order confirmed                                                                                                               |
| Payment<br>terms   | 30% deposit by T/T in advance, the balance after showing the copy of B/L                                                                           |
| Product<br>feature | 1.High quality and competitve prices 2.Meet FDA, SGS,LFGB etc. test 3.Eco-friendly 4.Widely apply to Wedding, party, home, bar etc. 5.Machine made |