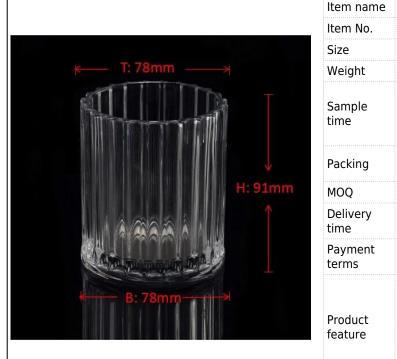

## Round shape crystal glass candle holder

| Item name          | Round shape crystal glass candle holder                                                                                                            |
|--------------------|----------------------------------------------------------------------------------------------------------------------------------------------------|
| Item No.           | SGHY15111901                                                                                                                                       |
| Size               | T:78mm*B:78mm*H:91mm                                                                                                                               |
| Weight             | 366g                                                                                                                                               |
| Sample<br>time     | 1.5 days if at exist shape and size of products<br>2.15 days if need new shape and size of products                                                |
| Packing            | Normal safety packing 24pcs/36pcs/48pcs etc. per export carton with egg divider                                                                    |
| MOQ                | 10000pcs                                                                                                                                           |
| Delivery<br>time   | Within 35 days after order confirmed                                                                                                               |
| Payment<br>terms   | 30% deposit by T/T in advance, the balance after showing the copy of B/L                                                                           |
| Product<br>feature | 1.High quality and competitve prices 2.Meet FDA, SGS,LFGB etc. test 3.Eco-friendly 4.Widely apply to Wedding, party, home, bar etc. 5.Machine made |