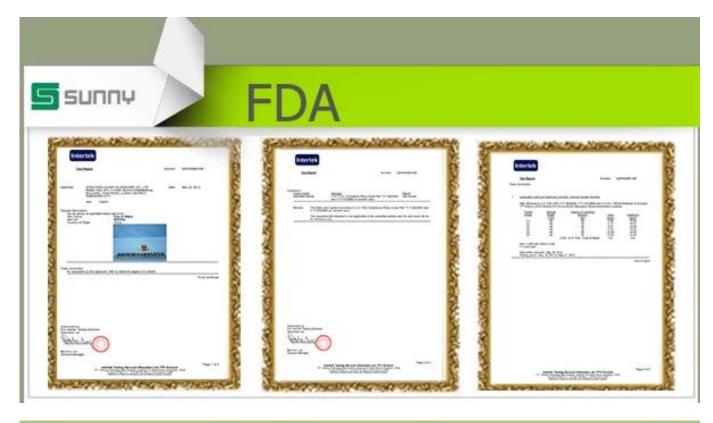

## Round shape crystal glass candle holder

| Item name          | Round shape crystal glass candle holder                                                                                                            |
|--------------------|----------------------------------------------------------------------------------------------------------------------------------------------------|
| Item No.           | SGHY15111901                                                                                                                                       |
| Size               | T:78mm*B:78mm*H:91mm                                                                                                                               |
| Weight             | 366g                                                                                                                                               |
| Sample<br>time     | 1.5 days if at exist shape and size of products<br>2.15 days if need new shape and size of products                                                |
| Packing            | Normal safety packing 24pcs/36pcs/48pcs etc. per export carton with egg divider                                                                    |
| MOQ                | 10000pcs                                                                                                                                           |
| Delivery<br>time   | Within 35 days after order confirmed                                                                                                               |
| Payment<br>terms   | 30% deposit by T/T in advance, the balance after showing the copy of B/L                                                                           |
| Product<br>feature | 1.High quality and competitve prices 2.Meet FDA, SGS,LFGB etc. test 3.Eco-friendly 4.Widely apply to Wedding, party, home, bar etc. 5.Machine made |