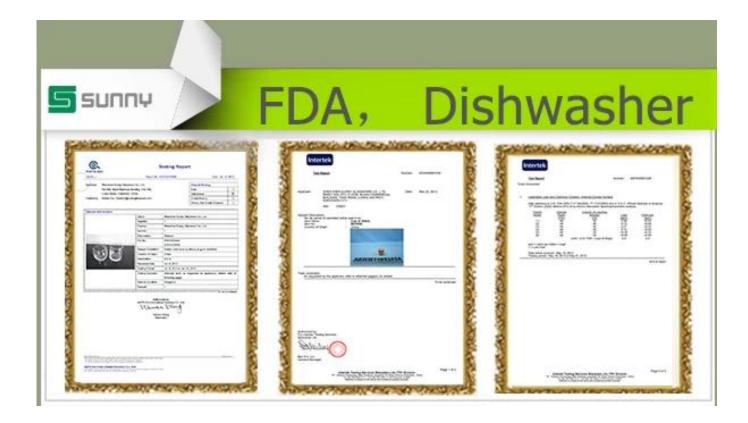

## **Certification:**

Method of application:

- 1. Using it under guide of the adult
- 2. Washing it with clean or boiling water before usage
- 3. No touching the rim of glass cup, try to take the bottom or the handle of it