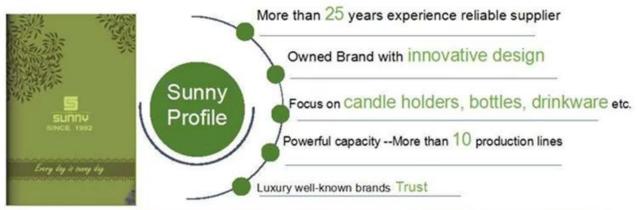

|
| Certification    | ASTM Test (for candle holder)                                                                                                                                                                                                                                                                                                        |
| For your choice  | 1, Any logo printing on glass body 2, Any color painted, frosted, electroplating, logo laser for the finish 3, Special packing like shrink wrap, color gift box, white box etc 4, Any shape, size meet your need                                                                                                                     |















^ Trade Show Visiting

<< Office Visiting

## Shenzhen Sunny Glassware Co., Ltd







**Homepage back**