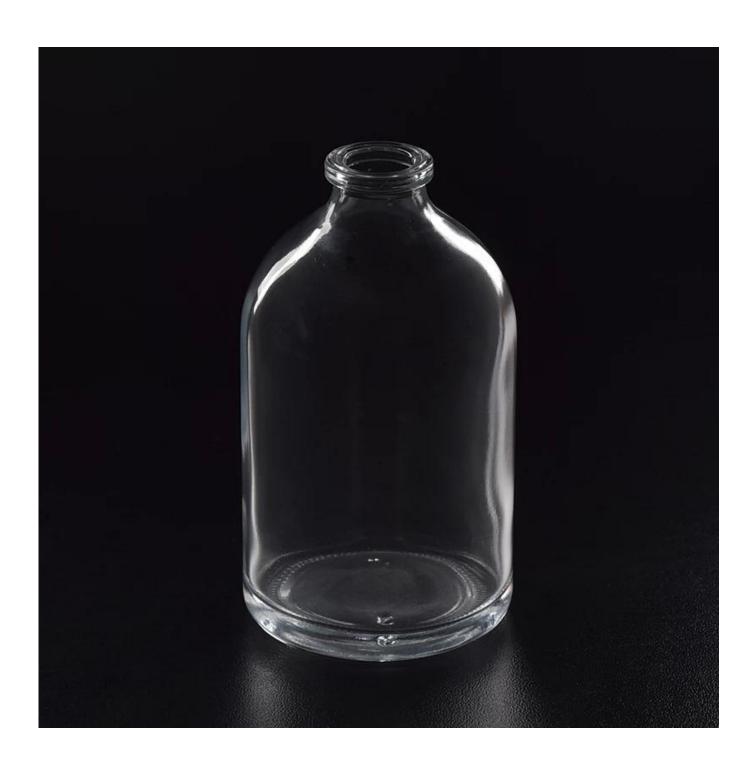

## Round glass perfume bottle for cosmetic

| Size             | SGGB17120905 Neck:20mm Top dia:52mm Bottom dia:52mm max[52mm Height:92mm Weight:123g Capacity:103ml moq:30000pcs  Sample time: 7 days Mass production time: 30 days after the order confirmed Product capacity: 300000-400000 every month Payment terms: 30% deposit by T/T in advance and the balance after showing the copy of B/L |
|------------------|--------------------------------------------------------------------------------------------------------------------------------------------------------------------------------------------------------------------------------------------------------------------------------------------------------------------------------------|
| color            | Any color printing on glass are available                                                                                                                                                                                                                                                                                            |
| Material         | Glass                                                                                                                                                                                                                                                                                                                                |
| Sample           | 7days                                                                                                                                                                                                                                                                                                                                |
| Terms of payment | 30% deposit by T/T in advance and the balance after showing copy of L/C                                                                                                                                                                                                                                                              |
| Certification    | ASTM Test (for candle holder)                                                                                                                                                                                                                                                                                                        |
| For your choice  | 1, Any logo printing on glass body 2, Any color painted, frosted, electroplating, logo laser for the finish 3, Special packing like shrink wrap, color gift box, white box etc 4, Any shape, size meet your need                                                                                                                     |