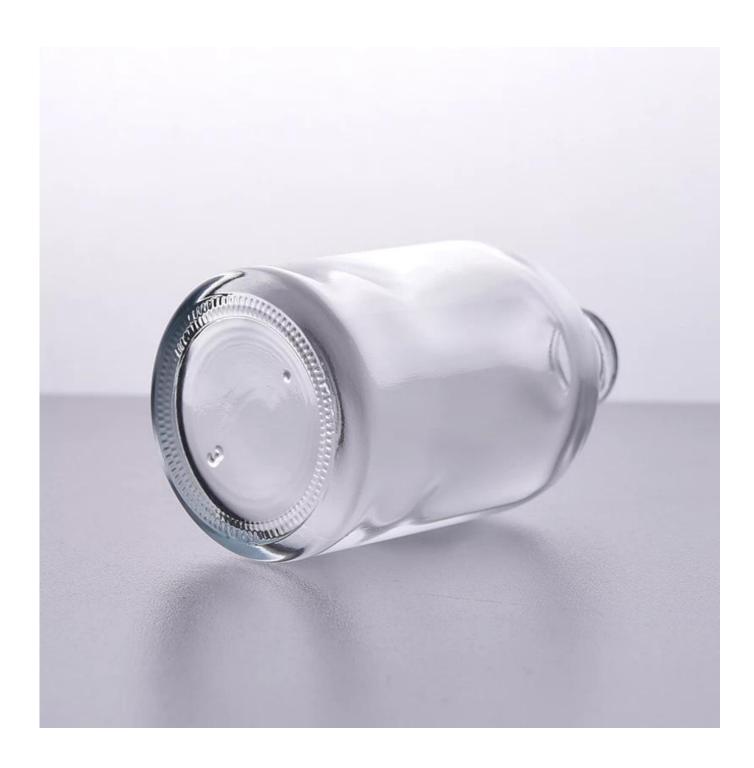

## Round glass perfume bottle for cosmetic

| Size             | SGGB17120905 Neck:20mm Top dia:52mm Bottom dia:52mm max[52mm Height:92mm Weight:123g Capacity:103ml moq:30000pcs  Sample time: 7 days Mass production time: 30 days after the order confirmed Product capacity: 300000-400000 every month Payment terms: 30% deposit by T/T in advance and the balance after showing the copy of B/L |
|------------------|--------------------------------------------------------------------------------------------------------------------------------------------------------------------------------------------------------------------------------------------------------------------------------------------------------------------------------------|
| color            | Any color printing on glass are available                                                                                                                                                                                                                                                                                            |
| Material         | Glass                                                                                                                                                                                                                                                                                                                                |
| Sample           | 7days                                                                                                                                                                                                                                                                                                                                |
| Terms of payment | 30% deposit by T/T in advance and the balance after showing copy of L/C                                                                                                                                                                                                                                                              |
| Certification    | ASTM Test (for candle holder)                                                                                                                                                                                                                                                                                                        |
| For your choice  | 1, Any logo printing on glass body 2, Any color painted, frosted, electroplating, logo laser for the finish 3, Special packing like shrink wrap, color gift box, white box etc 4, Any shape, size meet your need                                                                                                                     |