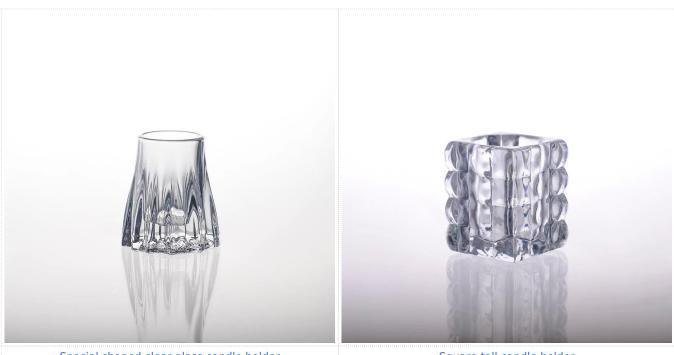

|
| For your choices | <ol> <li>Any logo printing on the glass body</li> <li>Any color painted , frost, electroplate, pattern laser carver for the finish</li> <li>Special package like shrink wrap, color gift box, white gift box etc</li> <li>Open new mould for the glass, wood, plastic or metal as you like</li> <li>Different size and shapes meet your needs</li> </ol> |

#### **Product features:**

- 1. The logo and color is baked in 580 celsuis high temperature, pure&poisonless.
- 2. The mouth of cup is carefully polishes to ensure comfortable for using.
- 3.Carving,gold-rim,decal or embosses craft,handmade,exquisite&elegant.
- 4.Our product could pass the SGS,FDA,BV and LFGB test.









Special shaped clear glass candle holder

Square tall candle holder



### Shenzhen Sunny Glassware



### www.sunnyglassware.com



SUNNY



Our factory:

SUNNY





# Certification:









Method of application:

- 1. Using it under guide of the adult
- 2. Washing it with clean or boiling water before usage
- 3. No touching the rim of glass cup,try to take the bottom or the handle of it

Cautions:

- 1. Beer, red wine, white wine, beverage or hot water not be too full
- 2. To avoid to hurt your children's hand , please put it in the place where they can't reach
- 3. Avoid dropping ,Collision and strong impact
- 4. Not available for microwave oven
- 5. To prevent it from cracking, do not put it over open fire directly

#### **FAQ**

For more information, please visit our website: www.