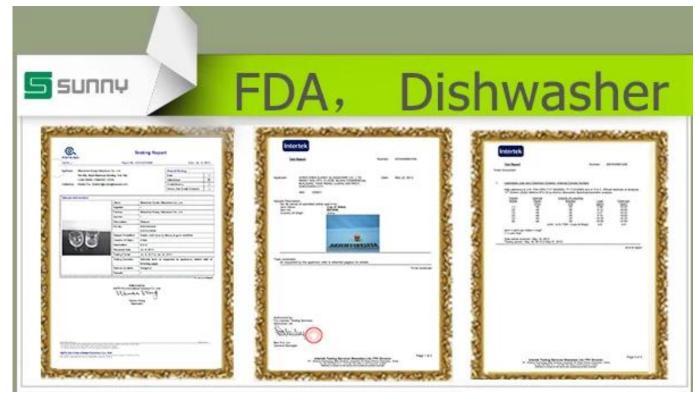

# Certification:

Method of application:

- 1. Using it under guide of the adult
- 2. Washing it with clean or boiling water before usage
- 3. No touching the rim of glass cup,try to take the bottom or the handle of it

#### **Product features:**

- 1. The logo and color is baked in 580 celsuis high temperature, pure&poisonless.
- 2. The mouth of cup is carefully polishes to ensure comfortable for using.
- 3.Carving,gold-rim,decal or embosses craft,handmade,exquisite&elegant.
- 4.Our product could pass the SGS,FDA,BV and LFGB test.