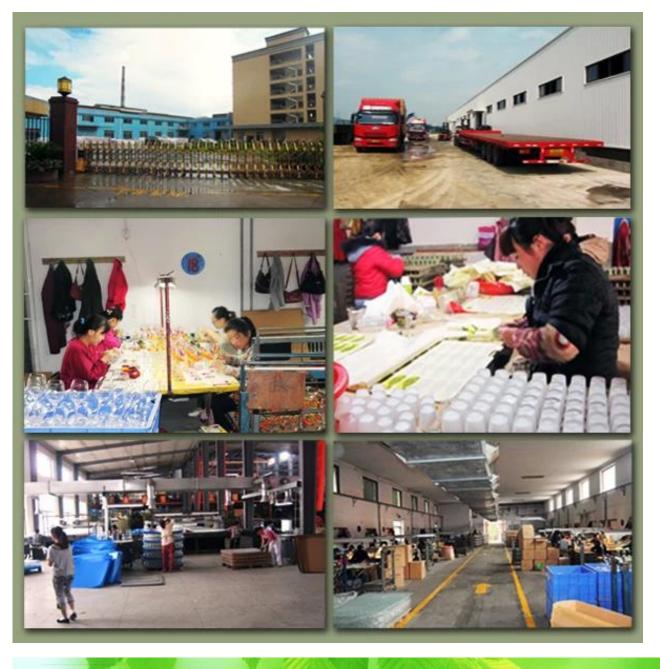

s body</li> <li>Any color painted , frost, electroplate, pattern laser carver for the finish</li> <li>Special package like shrink wrap, color gift box, white gift box etc</li> <li>Open new mould for the glass, wood, plastic or metal as you like</li> <li>Different size and shapes meet your needs</li> </ol> |

#### **Product features:**

- 1. The logo and color is baked in 580 celsuis high temperature, pure&poisonless.
- 2. The mouth of cup is carefully polishes to ensure comfortable for using.
- 3.Carving,gold-rim,decal or embosses craft,handmade,exquisite&elegant.
- 4.Our product could pass the SGS,FDA,BV and LFGB test.









Special shaped clear glass candle holder

Square tall candle holder



### Shenzhen Sunny Glassware



### www.sunnyglassware.com



SUNNY



Our factory:

SUNNY





# Certification:









Method of application:

- 1. Using it under guide of the adult
- 2. Washing it with clean or boiling water before usage
- 3. No touching the rim of glass cup,try to take the bottom or the handle of it

Cautions:

- 1. Beer, red wine, white wine, beverage or hot water not be too full
- 2. To avoid to hurt your children's hand , please put it in the place where they can't reach
- 3. Avoid dropping ,Collision and strong impact
- 4. Not available for microwave oven
- 5. To prevent it from cracking, do not put it over open fire directly

#### **FAQ**

For more information, please visit our website: www.okcandle.com