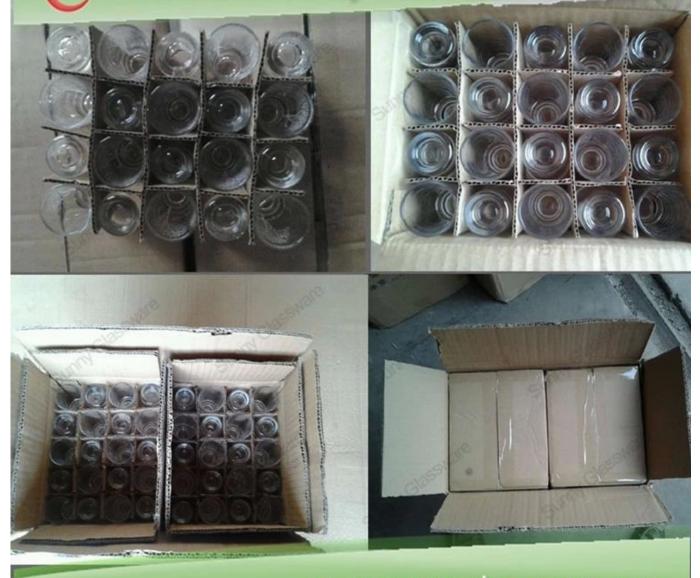

# Product detail:

| Material         | High white gass                                                                                                                                                                                                                                                                                                                                          |
|------------------|----------------------------------------------------------------------------------------------------------------------------------------------------------------------------------------------------------------------------------------------------------------------------------------------------------------------------------------------------------|
| Process          | Machine pressed glass                                                                                                                                                                                                                                                                                                                                    |
| Samples time     | <ol> <li>5 days if at exit shaped and size of glass</li> <li>15 days if need new shape or size of glass</li> </ol>                                                                                                                                                                                                                                       |
| Packing          | Normal packing,24or 36pcs into export carton, carton with cardboard divider                                                                                                                                                                                                                                                                              |
| Product Capacity | 500,000~1,000,000 pcs per month                                                                                                                                                                                                                                                                                                                          |
| Delivery time    | Within 35 days after the sample and order confirmed                                                                                                                                                                                                                                                                                                      |
| Payment terms    | 30% deposit by T/T in advance and the balance against the copy of B/L                                                                                                                                                                                                                                                                                    |
| Shipment         | By sea, by air, by Express and your shipping agent is acceptable                                                                                                                                                                                                                                                                                         |
| Product Features | 1.Unique design<br>2.Lowest price<br>3.Hightest quality<br>4.Soonest shipment                                                                                                                                                                                                                                                                            |
| For your choices | <ol> <li>Any logo printing on the glass body</li> <li>Any color painted , frost, electroplate, pattern laser carver for the finish</li> <li>Special package like shrink wrap, color gift box, white gift box etc</li> <li>Open new mould for the glass, wood, plastic or metal as you like</li> <li>Different size and shapes meet your needs</li> </ol> |