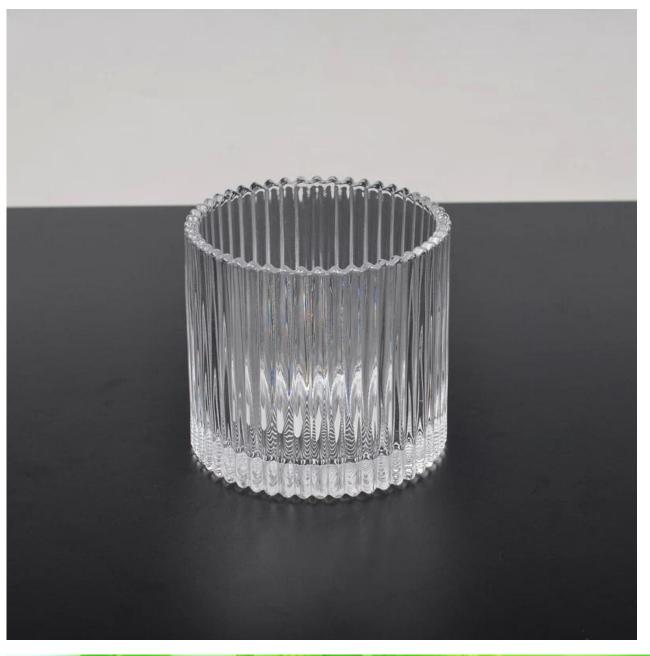

# Product detail:

| Material         | High white gass                                                                                                                                                                                                                                                                                                                                          |
|------------------|----------------------------------------------------------------------------------------------------------------------------------------------------------------------------------------------------------------------------------------------------------------------------------------------------------------------------------------------------------|
| Process          | Machine pressed glass                                                                                                                                                                                                                                                                                                                                    |
| Samples time     | <ol> <li>5 days if at exit shaped and size of glass</li> <li>15 days if need new shape or size of glass</li> </ol>                                                                                                                                                                                                                                       |
| Packing          | Normal packing,24or 36pcs into export carton, carton with cardboard divider                                                                                                                                                                                                                                                                              |
| Product Capacity | 500,000~1,000,000 pcs per month                                                                                                                                                                                                                                                                                                                          |
| Delivery time    | Within 35 days after the sample and order confirmed                                                                                                                                                                                                                                                                                                      |
| Payment terms    | 30% deposit by T/T in advance and the balance against the copy of B/L                                                                                                                                                                                                                                                                                    |
| Shipment         | By sea, by air, by Express and your shipping agent is acceptable                                                                                                                                                                                                                                                                                         |
| Product Features | 1.Unique design<br>2.Lowest price<br>3.Hightest quality<br>4.Soonest shipment                                                                                                                                                                                                                                                                            |
| For your choices | <ol> <li>Any logo printing on the glass body</li> <li>Any color painted , frost, electroplate, pattern laser carver for the finish</li> <li>Special package like shrink wrap, color gift box, white gift box etc</li> <li>Open new mould for the glass, wood, plastic or metal as you like</li> <li>Different size and shapes meet your needs</li> </ol> |