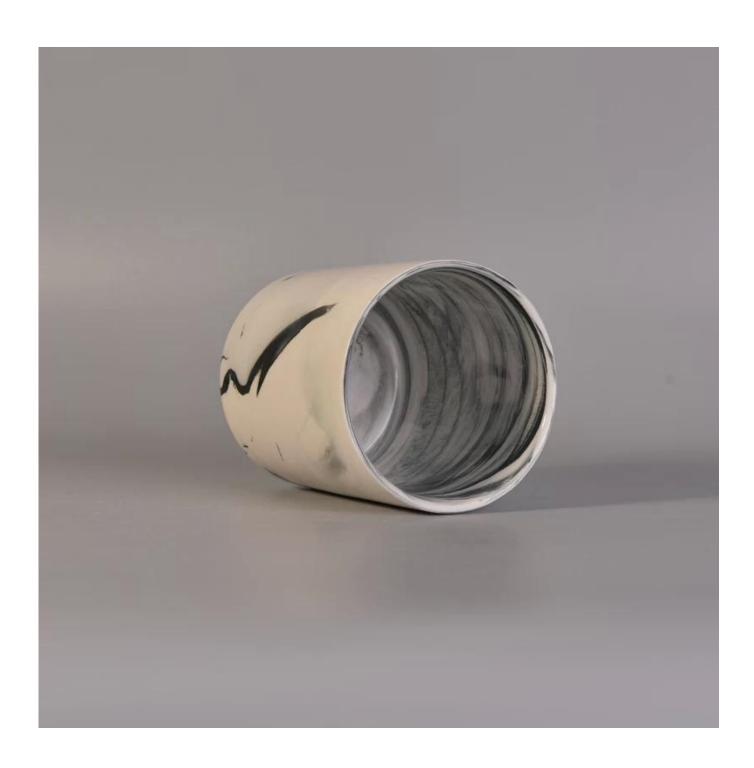

# Round cylinder ceramic marble effect candle making jars

## **Product Details**

1/2/160-(05/16)

| Item number.     | SGSN17041020                                                                                                                                                                                                                                                                                         |
|------------------|------------------------------------------------------------------------------------------------------------------------------------------------------------------------------------------------------------------------------------------------------------------------------------------------------|
| Material         | Concrete                                                                                                                                                                                                                                                                                             |
| Handle           | Hand made candle holder                                                                                                                                                                                                                                                                              |
| Samples time     | <ol> <li>5 days if there is a form and size of the glass</li> <li>15 days, if you need a new shape and size glass</li> </ol>                                                                                                                                                                         |
| Packaging        | Normal packing, 4 pieces in inner box, 48 pieces in box                                                                                                                                                                                                                                              |
| Product Capacity | 500,000 ~ 1,000,000 pieces per month                                                                                                                                                                                                                                                                 |
| Product Features | <ol> <li>Hand made <u>Votive candle holder</u> from high quality</li> <li>Suitable for use in hotel, house, wedding <u>ceramic candle holder</u> etc.</li> <li>Eco-friendly <u>candlestick</u>, unique shape <u>ceramic candle container</u>.</li> <li>ASTM, 100% lead&amp; cadmium free.</li> </ol> |
| Delivery time    | Within 35 days after the sample and in order confirmed                                                                                                                                                                                                                                               |
| Shipment         | By sea, by air, by express and the delivery agent acceptable                                                                                                                                                                                                                                         |