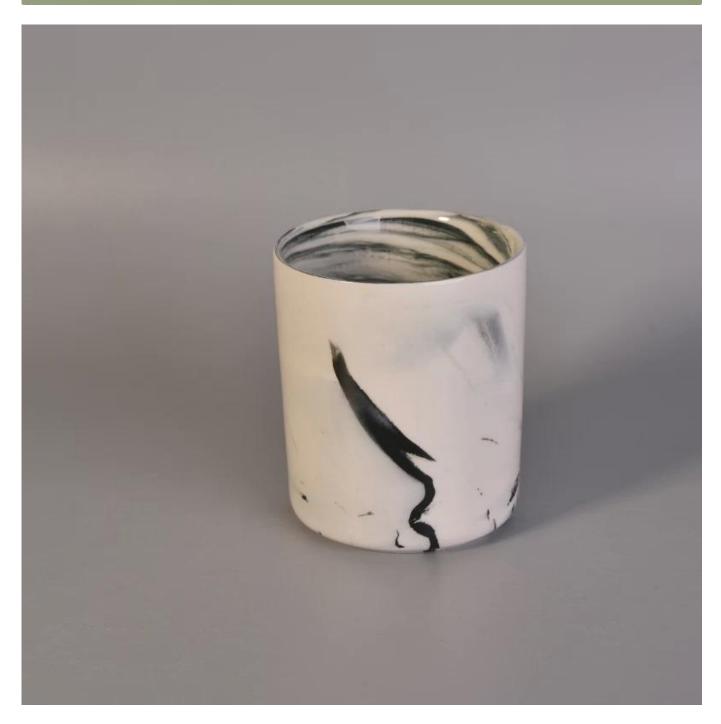

# Round cylinder ceramic marble effect candle making jars

## **Product Details**

1/2/160-(05/16)

| Item number.     | SGSN17041020                                                                                                                                                                                                                                                                                         |
|------------------|------------------------------------------------------------------------------------------------------------------------------------------------------------------------------------------------------------------------------------------------------------------------------------------------------|
| Material         | Concrete                                                                                                                                                                                                                                                                                             |
| Handle           | Hand made candle holder                                                                                                                                                                                                                                                                              |
| Samples time     | <ol> <li>5 days if there is a form and size of the glass</li> <li>15 days, if you need a new shape and size glass</li> </ol>                                                                                                                                                                         |
| Packaging        | Normal packing, 4 pieces in inner box, 48 pieces in box                                                                                                                                                                                                                                              |
| Product Capacity | 500,000 ~ 1,000,000 pieces per month                                                                                                                                                                                                                                                                 |
| Product Features | <ol> <li>Hand made <u>Votive candle holder</u> from high quality</li> <li>Suitable for use in hotel, house, wedding <u>ceramic candle holder</u> etc.</li> <li>Eco-friendly <u>candlestick</u>, unique shape <u>ceramic candle container</u>.</li> <li>ASTM, 100% lead&amp; cadmium free.</li> </ol> |
| Delivery time    | Within 35 days after the sample and in order confirmed                                                                                                                                                                                                                                               |
| Shipment         | By sea, by air, by express and the delivery agent acceptable                                                                                                                                                                                                                                         |