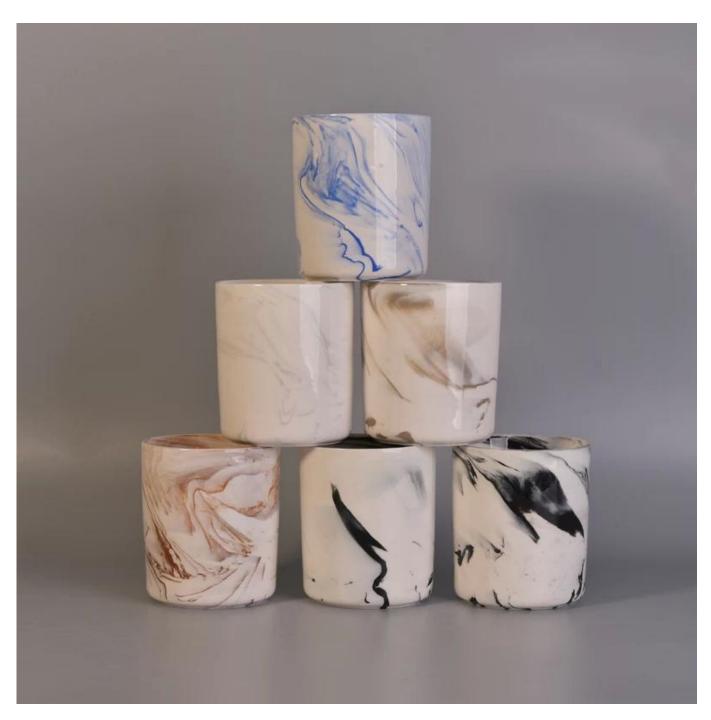

# Round cylinder ceramic marble effect candle making jars

## **Product Details**

1/2/160-(05/16)

| Item number.     | SGSN17041020                                                                                                                                                                                                                                                                                         |
|------------------|------------------------------------------------------------------------------------------------------------------------------------------------------------------------------------------------------------------------------------------------------------------------------------------------------|
| Material         | Concrete                                                                                                                                                                                                                                                                                             |
| Handle           | Hand made candle holder                                                                                                                                                                                                                                                                              |
| Samples time     | <ol> <li>5 days if there is a form and size of the glass</li> <li>15 days, if you need a new shape and size glass</li> </ol>                                                                                                                                                                         |
| Packaging        | Normal packing, 4 pieces in inner box, 48 pieces in box                                                                                                                                                                                                                                              |
| Product Capacity | 500,000 ~ 1,000,000 pieces per month                                                                                                                                                                                                                                                                 |
| Product Features | <ol> <li>Hand made <u>Votive candle holder</u> from high quality</li> <li>Suitable for use in hotel, house, wedding <u>ceramic candle holder</u> etc.</li> <li>Eco-friendly <u>candlestick</u>, unique shape <u>ceramic candle container</u>.</li> <li>ASTM, 100% lead&amp; cadmium free.</li> </ol> |
| Delivery time    | Within 35 days after the sample and in order confirmed                                                                                                                                                                                                                                               |
| Shipment         | By sea, by air, by express and the delivery agent acceptable                                                                                                                                                                                                                                         |