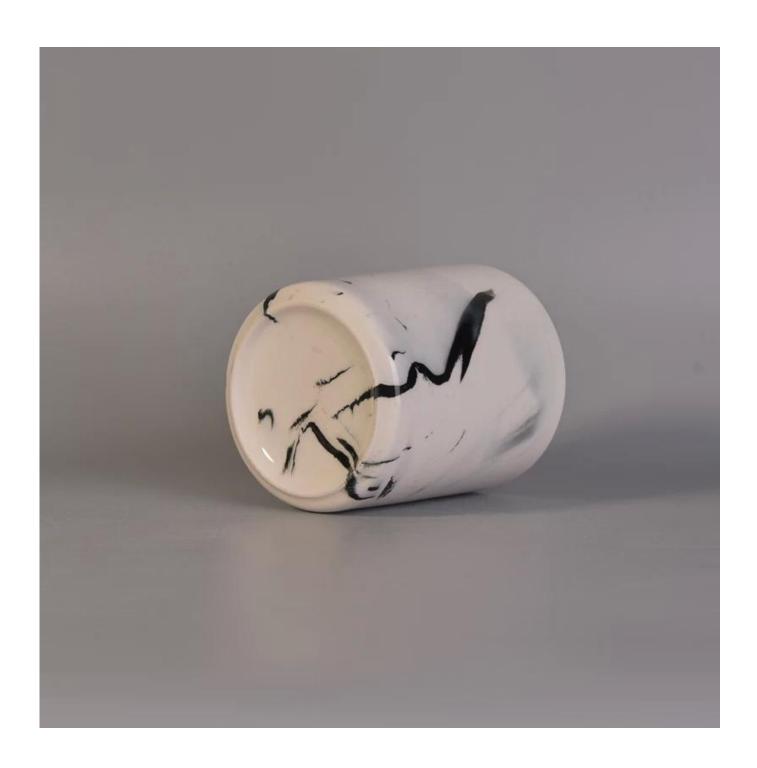

# Round cylinder ceramic marble effect candle making jars

## **Product Details**

1/2/160-(05/16)

| Item number.     | SGSN17041020                                                                                                                                                                                                                                                                                         |
|------------------|------------------------------------------------------------------------------------------------------------------------------------------------------------------------------------------------------------------------------------------------------------------------------------------------------|
| Material         | Concrete                                                                                                                                                                                                                                                                                             |
| Handle           | Hand made candle holder                                                                                                                                                                                                                                                                              |
| Samples time     | <ol> <li>5 days if there is a form and size of the glass</li> <li>15 days, if you need a new shape and size glass</li> </ol>                                                                                                                                                                         |
| Packaging        | Normal packing, 4 pieces in inner box, 48 pieces in box                                                                                                                                                                                                                                              |
| Product Capacity | 500,000 ~ 1,000,000 pieces per month                                                                                                                                                                                                                                                                 |
| Product Features | <ol> <li>Hand made <u>Votive candle holder</u> from high quality</li> <li>Suitable for use in hotel, house, wedding <u>ceramic candle holder</u> etc.</li> <li>Eco-friendly <u>candlestick</u>, unique shape <u>ceramic candle container</u>.</li> <li>ASTM, 100% lead&amp; cadmium free.</li> </ol> |
| Delivery time    | Within 35 days after the sample and in order confirmed                                                                                                                                                                                                                                               |
| Shipment         | By sea, by air, by express and the delivery agent acceptable                                                                                                                                                                                                                                         |