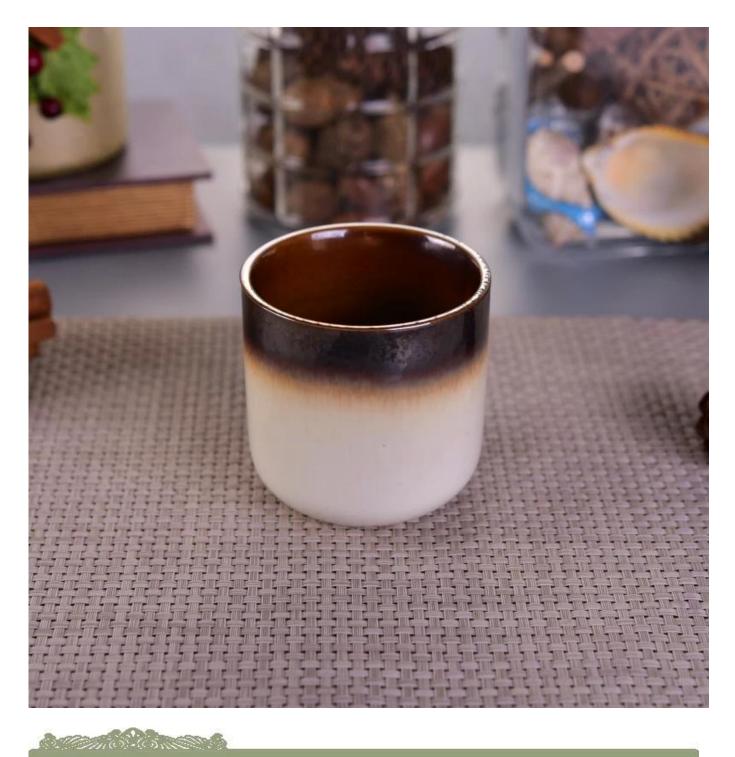

# Round bottom home deco ceramic candle holder

| ltem number.             | SGSN17010507                                                                                                                     |
|--------------------------|----------------------------------------------------------------------------------------------------------------------------------|
| Material                 | Ceramic                                                                                                                          |
| Craft                    | Handmade ceramic candle holders for home decoration                                                                              |
| Samples time             | <ol> <li>5 days if there is a form and size of the ceramic</li> <li>15 days, if you need a new shape and size ceramic</li> </ol> |
| Product Capacity         | 500,000 ~ 1,000,000 pieces per month                                                                                             |
| The Features of products | 1. Hand made <u>home decor ceramic candle holder</u><br>2. Suitable for use in hotel, house, etc.<br>3. This eco-friendly.       |

Decorative empty concrete candle holder

Orange color ceramic candle holder with High quality cylinder ceramic candle jar thinner wall

wholesale