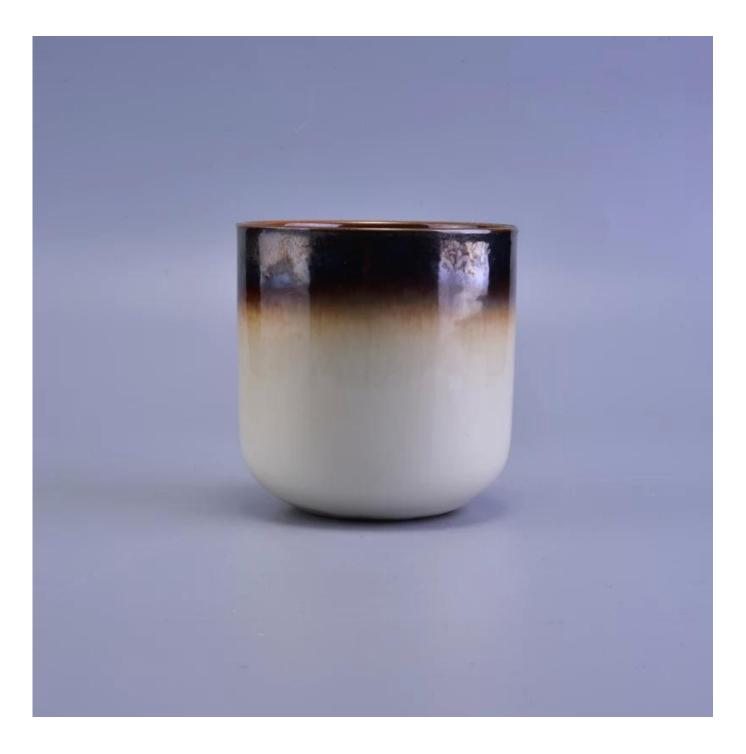

# Round bottom home deco ceramic candle holder

| ltem number.             | SGSN17010507                                                                                                                     |
|--------------------------|----------------------------------------------------------------------------------------------------------------------------------|
| Material                 | Ceramic                                                                                                                          |
| Craft                    | Handmade ceramic candle holders for home decoration                                                                              |
| Samples time             | <ol> <li>5 days if there is a form and size of the ceramic</li> <li>15 days, if you need a new shape and size ceramic</li> </ol> |
| Product Capacity         | 500,000 ~ 1,000,000 pieces per month                                                                                             |
| The Features of products | 1. Hand made <u>home decor ceramic candle holder</u><br>2. Suitable for use in hotel, house, etc.<br>3. This eco-friendly.       |

Decorative empty concrete candle holder

Orange color ceramic candle holder with High quality cylinder ceramic candle jar thinner wall

wholesale