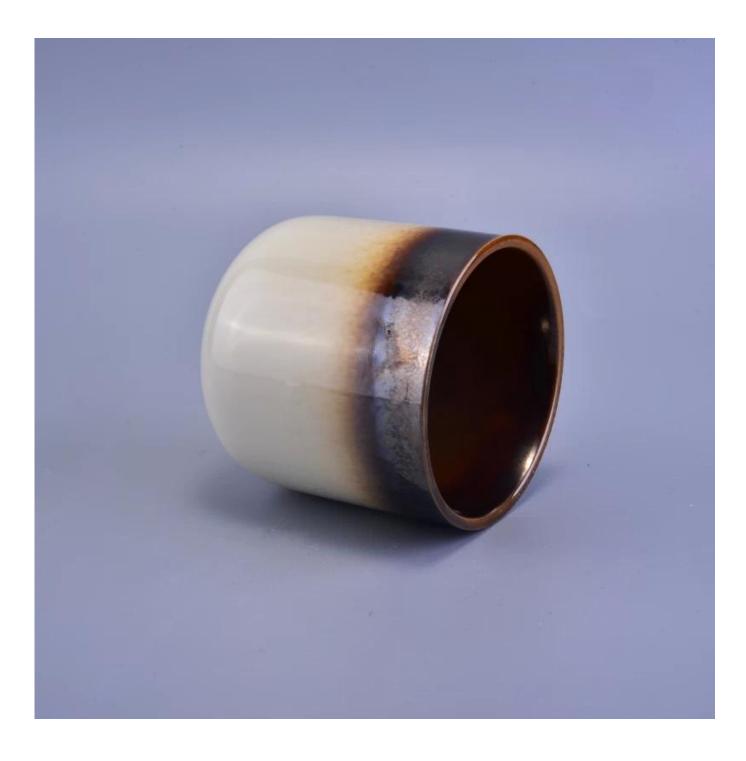

# Round bottom home deco ceramic candle holder

| ltem number.             | SGSN17010507                                                                                                                     |
|--------------------------|----------------------------------------------------------------------------------------------------------------------------------|
| Material                 | Ceramic                                                                                                                          |
| Craft                    | Handmade ceramic candle holders for home decoration                                                                              |
| Samples time             | <ol> <li>5 days if there is a form and size of the ceramic</li> <li>15 days, if you need a new shape and size ceramic</li> </ol> |
| Product Capacity         | 500,000 ~ 1,000,000 pieces per month                                                                                             |
| The Features of products | 1. Hand made <u>home decor ceramic candle holder</u><br>2. Suitable for use in hotel, house, etc.<br>3. This eco-friendly.       |

Decorative empty concrete candle holder

Orange color ceramic candle holder with High quality cylinder ceramic candle jar thinner wall

wholesale