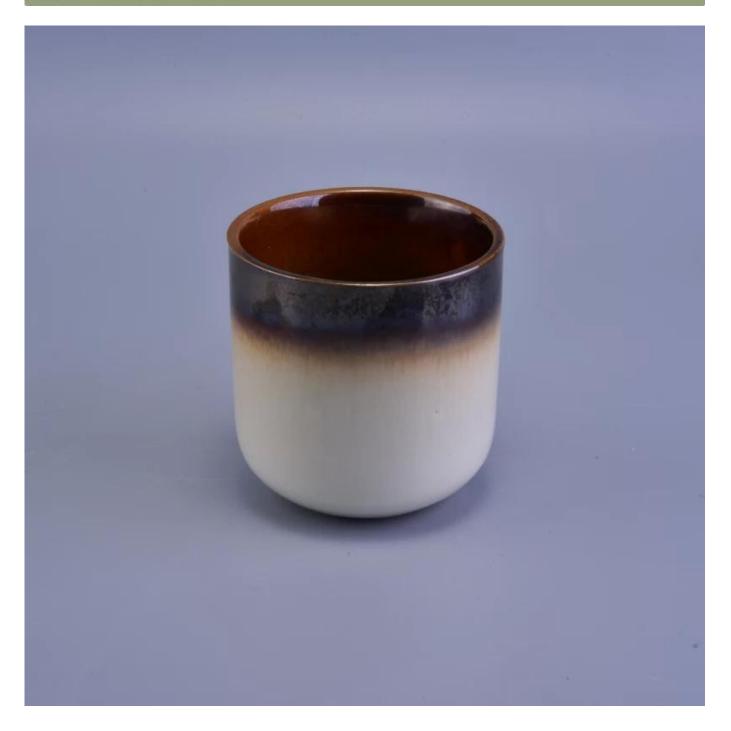

# Round bottom home deco ceramic candle holder

| ltem number.             | SGSN17010507                                                                                                                     |
|--------------------------|----------------------------------------------------------------------------------------------------------------------------------|
| Material                 | Ceramic                                                                                                                          |
| Craft                    | Handmade ceramic candle holders for home decoration                                                                              |
| Samples time             | <ol> <li>5 days if there is a form and size of the ceramic</li> <li>15 days, if you need a new shape and size ceramic</li> </ol> |
| Product Capacity         | 500,000 ~ 1,000,000 pieces per month                                                                                             |
| The Features of products | 1. Hand made <u>home decor ceramic candle holder</u><br>2. Suitable for use in hotel, house, etc.<br>3. This eco-friendly.       |

Decorative empty concrete candle holder

Orange color ceramic candle holder with High quality cylinder ceramic candle jar thinner wall

wholesale