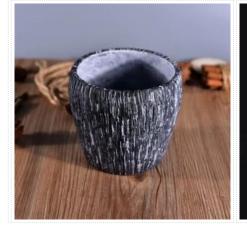

# Round bottom home deco ceramic candle holder

| ltem number.             | SGSN17010507                                                                                                                     |
|--------------------------|----------------------------------------------------------------------------------------------------------------------------------|
| Material                 | Ceramic                                                                                                                          |
| Craft                    | Handmade ceramic candle holders for home decoration                                                                              |
| Samples time             | <ol> <li>5 days if there is a form and size of the ceramic</li> <li>15 days, if you need a new shape and size ceramic</li> </ol> |
| Product Capacity         | 500,000 ~ 1,000,000 pieces per month                                                                                             |
| The Features of products | 1. Hand made <u>home decor ceramic candle holder</u><br>2. Suitable for use in hotel, house, etc.<br>3. This eco-friendly.       |

Decorative empty concrete candle holder

Orange color ceramic candle holder with High quality cylinder ceramic candle jar thinner wall

wholesale