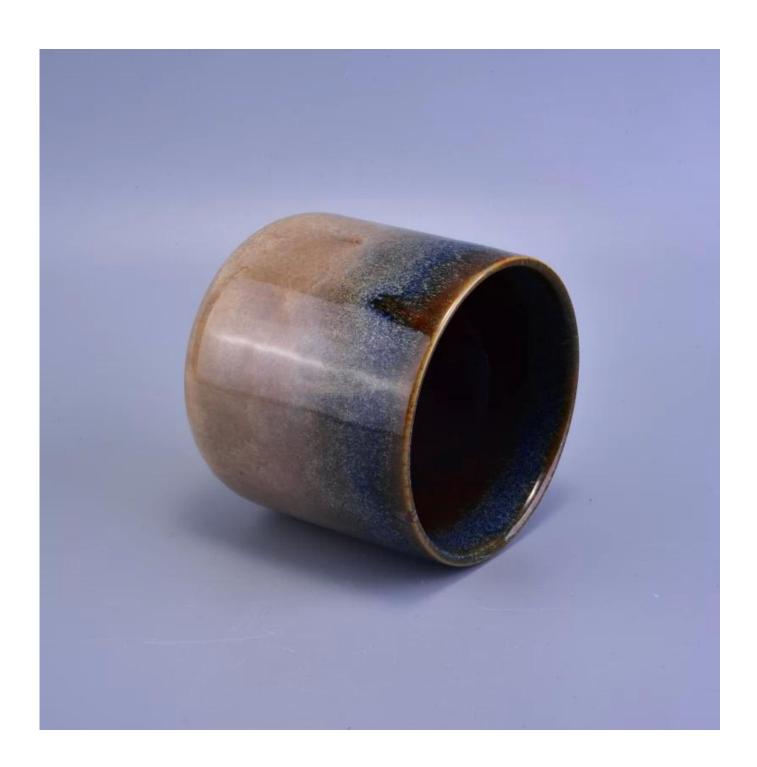

## Round bottom home decor ceramic scented soy candle jar

| Draduct Datail         |   |
|------------------------|---|
|                        | - |
| <b>Product Details</b> | ē |

| Item number.     | SGSN17010509                                                                                                                                                                                                                                                                                      |
|------------------|---------------------------------------------------------------------------------------------------------------------------------------------------------------------------------------------------------------------------------------------------------------------------------------------------|
| Material         | Ceramic/porcelain                                                                                                                                                                                                                                                                                 |
| Handle           | Hand made candle holder                                                                                                                                                                                                                                                                           |
| Samples time     | 1. 5 days if there is a form and size of the glass                                                                                                                                                                                                                                                |
|                  | 2. 15 days, if you need a new shape and size glass                                                                                                                                                                                                                                                |
| Packaging        | Normal packing, 4 pieces in inner box, 48 pieces in box                                                                                                                                                                                                                                           |
| Product Capacity | 500,000 ~ 1,000,000 pieces per month                                                                                                                                                                                                                                                              |
| Product Features | <ol> <li>Hand made <u>Votive candle holder</u> from high quality</li> <li>Suitable for use in hotel, house, wedding <u>ceramic candle holder</u> etc.</li> <li>Eco-friendly <u>candlestick</u>, unique shape <u>ceramic candle container</u>.</li> <li>Meet FDA test ;ASTM; CA 65 test</li> </ol> |
| Delivery time    | Within 35 days after the sample and in order confirmed                                                                                                                                                                                                                                            |
| Shipment         | By sea, by air, by express and the delivery agent acceptable                                                                                                                                                                                                                                      |