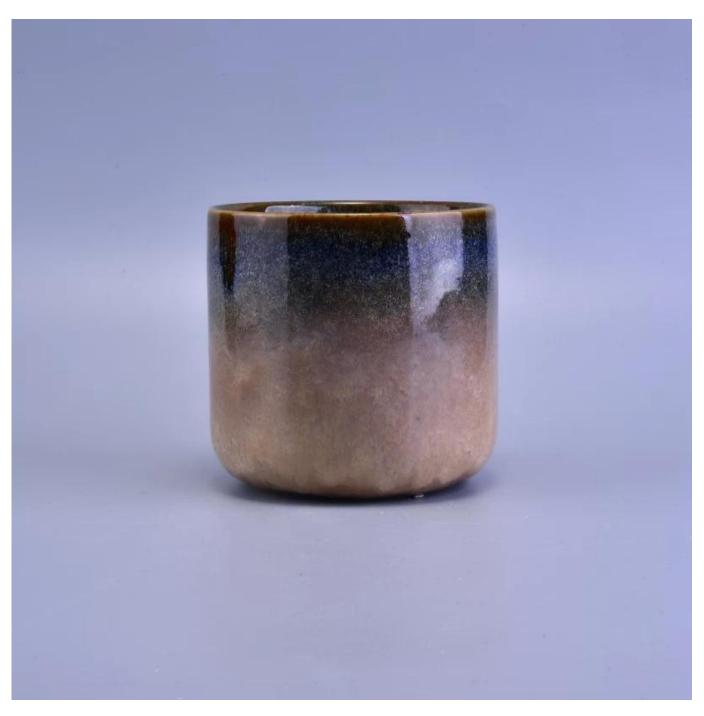

## Round bottom home decor ceramic scented soy candle jar

| Draduct Datail         |   |
|------------------------|---|
|                        | - |
| <b>Product Details</b> | ē |

| Item number.     | SGSN17010509                                                                                                                                                                                                                                                                                      |
|------------------|---------------------------------------------------------------------------------------------------------------------------------------------------------------------------------------------------------------------------------------------------------------------------------------------------|
| Material         | Ceramic/porcelain                                                                                                                                                                                                                                                                                 |
| Handle           | Hand made candle holder                                                                                                                                                                                                                                                                           |
| Samples time     | 1. 5 days if there is a form and size of the glass                                                                                                                                                                                                                                                |
|                  | 2. 15 days, if you need a new shape and size glass                                                                                                                                                                                                                                                |
| Packaging        | Normal packing, 4 pieces in inner box, 48 pieces in box                                                                                                                                                                                                                                           |
| Product Capacity | 500,000 ~ 1,000,000 pieces per month                                                                                                                                                                                                                                                              |
| Product Features | <ol> <li>Hand made <u>Votive candle holder</u> from high quality</li> <li>Suitable for use in hotel, house, wedding <u>ceramic candle holder</u> etc.</li> <li>Eco-friendly <u>candlestick</u>, unique shape <u>ceramic candle container</u>.</li> <li>Meet FDA test ;ASTM; CA 65 test</li> </ol> |
| Delivery time    | Within 35 days after the sample and in order confirmed                                                                                                                                                                                                                                            |
| Shipment         | By sea, by air, by express and the delivery agent acceptable                                                                                                                                                                                                                                      |