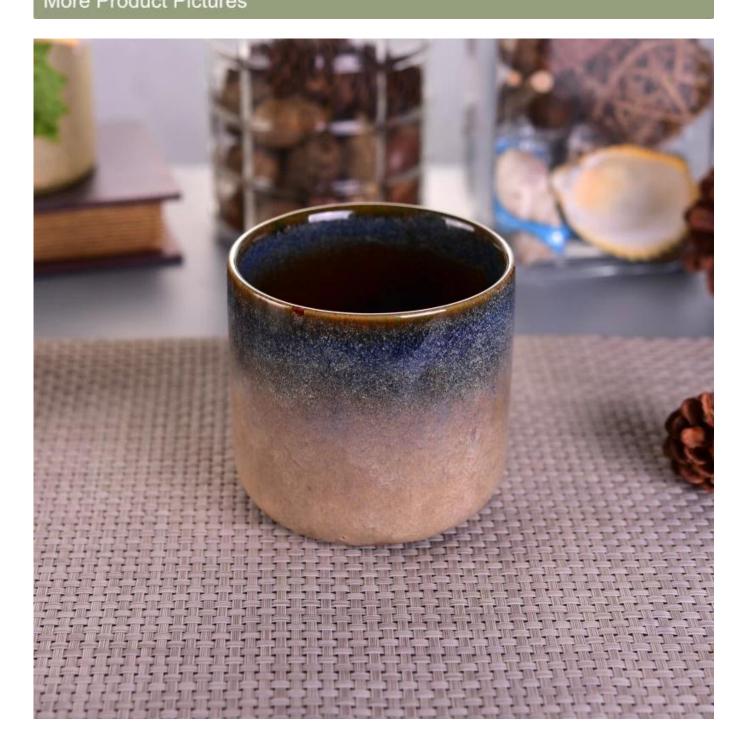

## Round bottom home decor ceramic scented soy candle jar

| Draduct Datail         |   |
|------------------------|---|
|                        | - |
| <b>Product Details</b> | ē |

| Item number.     | SGSN17010509                                                                                                                                                                                                                                                                                      |
|------------------|---------------------------------------------------------------------------------------------------------------------------------------------------------------------------------------------------------------------------------------------------------------------------------------------------|
| Material         | Ceramic/porcelain                                                                                                                                                                                                                                                                                 |
| Handle           | Hand made candle holder                                                                                                                                                                                                                                                                           |
| Samples time     | 1. 5 days if there is a form and size of the glass                                                                                                                                                                                                                                                |
|                  | 2. 15 days, if you need a new shape and size glass                                                                                                                                                                                                                                                |
| Packaging        | Normal packing, 4 pieces in inner box, 48 pieces in box                                                                                                                                                                                                                                           |
| Product Capacity | 500,000 ~ 1,000,000 pieces per month                                                                                                                                                                                                                                                              |
| Product Features | <ol> <li>Hand made <u>Votive candle holder</u> from high quality</li> <li>Suitable for use in hotel, house, wedding <u>ceramic candle holder</u> etc.</li> <li>Eco-friendly <u>candlestick</u>, unique shape <u>ceramic candle container</u>.</li> <li>Meet FDA test ;ASTM; CA 65 test</li> </ol> |
| Delivery time    | Within 35 days after the sample and in order confirmed                                                                                                                                                                                                                                            |
| Shipment         | By sea, by air, by express and the delivery agent acceptable                                                                                                                                                                                                                                      |