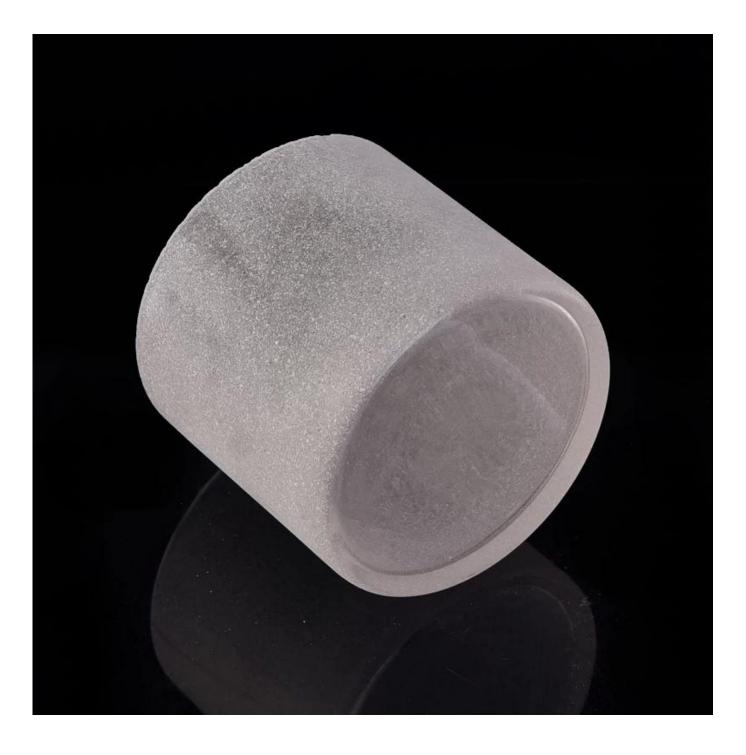

## **Round Sanding frosted glass candle holders**

|  | Item name          | Round Sanding frosted glass candle holders                                                                                                                                                  |
|--|--------------------|---------------------------------------------------------------------------------------------------------------------------------------------------------------------------------------------|
|  | ltem No.           | SGLYP17042403                                                                                                                                                                               |
|  | Size               | Top dia[]100mm<br>Bottom dia[]100mm<br>Height[]90mm<br>Weight[]234g<br>Capacity[]570ml                                                                                                      |
|  | Description        | Machine made, V-shape, Round, for candle holder/for<br>glass cups                                                                                                                           |
|  | Sample time        | <ol> <li>5 days if at exist shape and size of products</li> <li>15 days if need new shape and size of products</li> </ol>                                                                   |
|  | Packing            | Normal safety packing 24pcs/36pcs/48pcs etc. per export carton with egg divider                                                                                                             |
|  | MOQ                | 10000pcs                                                                                                                                                                                    |
|  | Delivery<br>time   | Within 35 days after order confirmed                                                                                                                                                        |
|  | Payment<br>terms   | 30% deposit by T/T in advance, the balance after showing the copy of B/L                                                                                                                    |
|  | Product<br>feature | <ol> <li>High quality and competitve prices</li> <li>Meet ASTM, Leading free</li> <li>Eco-friendly</li> <li>Widely apply to Wedding, party, home, bar etc.</li> <li>Machine made</li> </ol> |