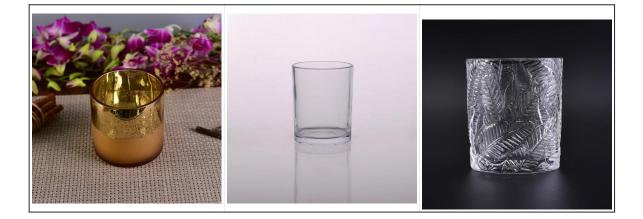

## **Round Sanding frosted glass candle holders**

|  | Item name          | Round Sanding frosted glass candle holders                                                                                                                                                  |
|--|--------------------|---------------------------------------------------------------------------------------------------------------------------------------------------------------------------------------------|
|  | ltem No.           | SGLYP17042403                                                                                                                                                                               |
|  | Size               | Top dia[]100mm<br>Bottom dia[]100mm<br>Height[]90mm<br>Weight[]234g<br>Capacity[]570ml                                                                                                      |
|  | Description        | Machine made, V-shape, Round, for candle holder/for<br>glass cups                                                                                                                           |
|  | Sample time        | <ol> <li>5 days if at exist shape and size of products</li> <li>15 days if need new shape and size of products</li> </ol>                                                                   |
|  | Packing            | Normal safety packing 24pcs/36pcs/48pcs etc. per export carton with egg divider                                                                                                             |
|  | MOQ                | 10000pcs                                                                                                                                                                                    |
|  | Delivery<br>time   | Within 35 days after order confirmed                                                                                                                                                        |
|  | Payment<br>terms   | 30% deposit by T/T in advance, the balance after showing the copy of B/L                                                                                                                    |
|  | Product<br>feature | <ol> <li>High quality and competitve prices</li> <li>Meet ASTM, Leading free</li> <li>Eco-friendly</li> <li>Widely apply to Wedding, party, home, bar etc.</li> <li>Machine made</li> </ol> |