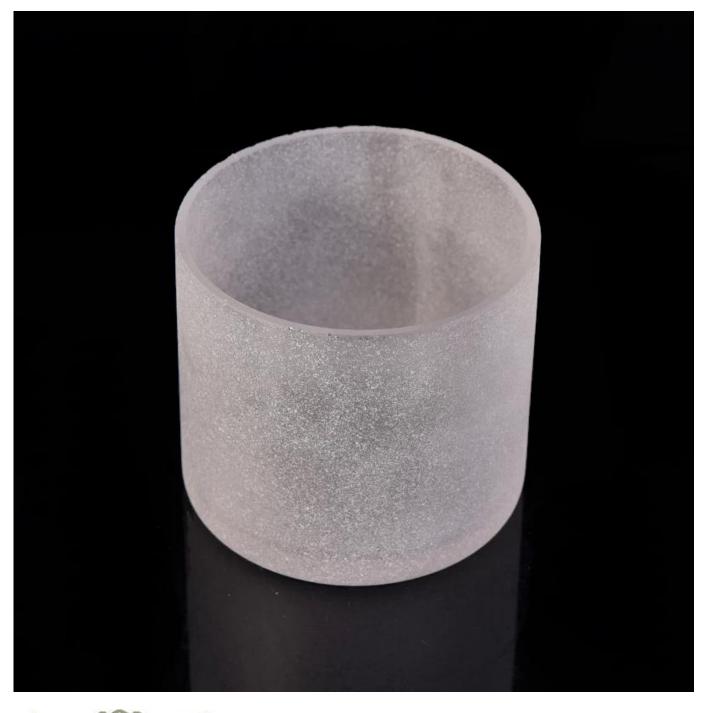

## **Round Sanding frosted glass candle holders**

|  | Item name          | Round Sanding frosted glass candle holders                                                                                                                                                  |
|--|--------------------|---------------------------------------------------------------------------------------------------------------------------------------------------------------------------------------------|
|  | ltem No.           | SGLYP17042403                                                                                                                                                                               |
|  | Size               | Top dia[]100mm<br>Bottom dia[]100mm<br>Height[]90mm<br>Weight[]234g<br>Capacity[]570ml                                                                                                      |
|  | Description        | Machine made, V-shape, Round, for candle holder/for<br>glass cups                                                                                                                           |
|  | Sample time        | <ol> <li>5 days if at exist shape and size of products</li> <li>15 days if need new shape and size of products</li> </ol>                                                                   |
|  | Packing            | Normal safety packing 24pcs/36pcs/48pcs etc. per export carton with egg divider                                                                                                             |
|  | MOQ                | 10000pcs                                                                                                                                                                                    |
|  | Delivery<br>time   | Within 35 days after order confirmed                                                                                                                                                        |
|  | Payment<br>terms   | 30% deposit by T/T in advance, the balance after showing the copy of B/L                                                                                                                    |
|  | Product<br>feature | <ol> <li>High quality and competitve prices</li> <li>Meet ASTM, Leading free</li> <li>Eco-friendly</li> <li>Widely apply to Wedding, party, home, bar etc.</li> <li>Machine made</li> </ol> |