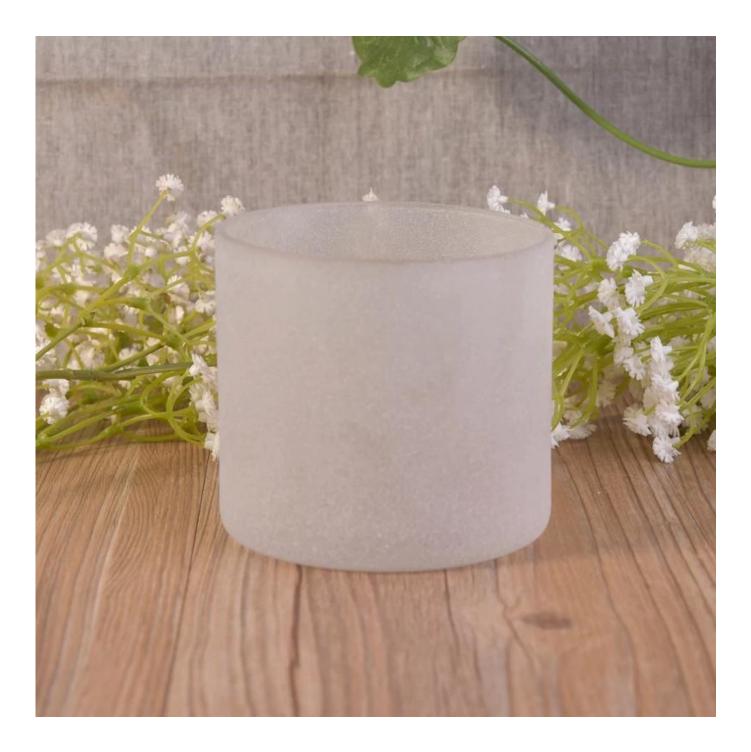

## **Round Sanding frosted glass candle holders**

|  | Item name          | Round Sanding frosted glass candle holders                                                                                                                                                  |
|--|--------------------|---------------------------------------------------------------------------------------------------------------------------------------------------------------------------------------------|
|  | ltem No.           | SGLYP17042403                                                                                                                                                                               |
|  | Size               | Top dia[]100mm<br>Bottom dia[]100mm<br>Height[]90mm<br>Weight[]234g<br>Capacity[]570ml                                                                                                      |
|  | Description        | Machine made, V-shape, Round, for candle holder/for<br>glass cups                                                                                                                           |
|  | Sample time        | <ol> <li>5 days if at exist shape and size of products</li> <li>15 days if need new shape and size of products</li> </ol>                                                                   |
|  | Packing            | Normal safety packing 24pcs/36pcs/48pcs etc. per export carton with egg divider                                                                                                             |
|  | MOQ                | 10000pcs                                                                                                                                                                                    |
|  | Delivery<br>time   | Within 35 days after order confirmed                                                                                                                                                        |
|  | Payment<br>terms   | 30% deposit by T/T in advance, the balance after showing the copy of B/L                                                                                                                    |
|  | Product<br>feature | <ol> <li>High quality and competitve prices</li> <li>Meet ASTM, Leading free</li> <li>Eco-friendly</li> <li>Widely apply to Wedding, party, home, bar etc.</li> <li>Machine made</li> </ol> |