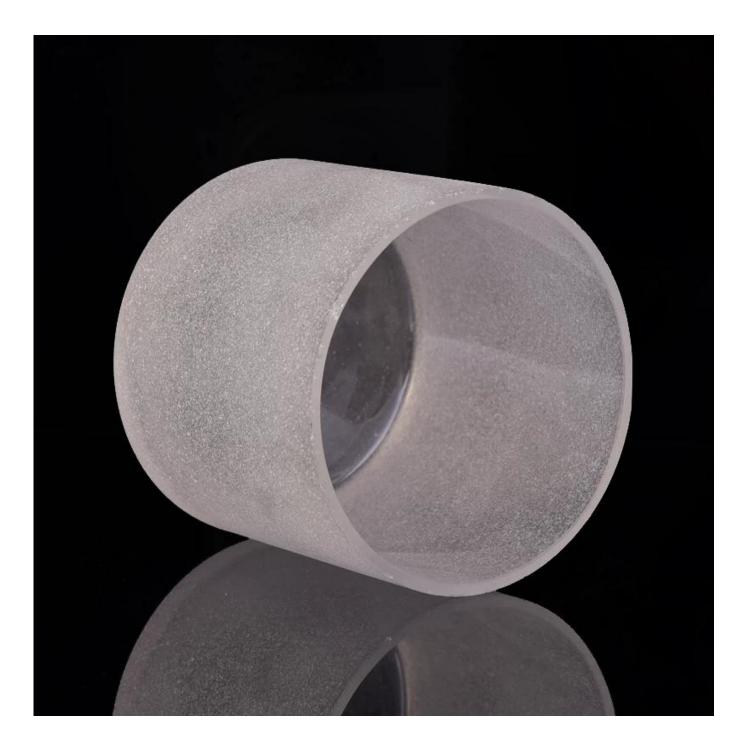

## **Round Sanding frosted glass candle holders**

|  | Item name          | Round Sanding frosted glass candle holders                                                                                                                                                  |
|--|--------------------|---------------------------------------------------------------------------------------------------------------------------------------------------------------------------------------------|
|  | ltem No.           | SGLYP17042403                                                                                                                                                                               |
|  | Size               | Top dia[]100mm<br>Bottom dia[]100mm<br>Height[]90mm<br>Weight[]234g<br>Capacity[]570ml                                                                                                      |
|  | Description        | Machine made, V-shape, Round, for candle holder/for<br>glass cups                                                                                                                           |
|  | Sample time        | <ol> <li>5 days if at exist shape and size of products</li> <li>15 days if need new shape and size of products</li> </ol>                                                                   |
|  | Packing            | Normal safety packing 24pcs/36pcs/48pcs etc. per export carton with egg divider                                                                                                             |
|  | MOQ                | 10000pcs                                                                                                                                                                                    |
|  | Delivery<br>time   | Within 35 days after order confirmed                                                                                                                                                        |
|  | Payment<br>terms   | 30% deposit by T/T in advance, the balance after showing the copy of B/L                                                                                                                    |
|  | Product<br>feature | <ol> <li>High quality and competitve prices</li> <li>Meet ASTM, Leading free</li> <li>Eco-friendly</li> <li>Widely apply to Wedding, party, home, bar etc.</li> <li>Machine made</li> </ol> |