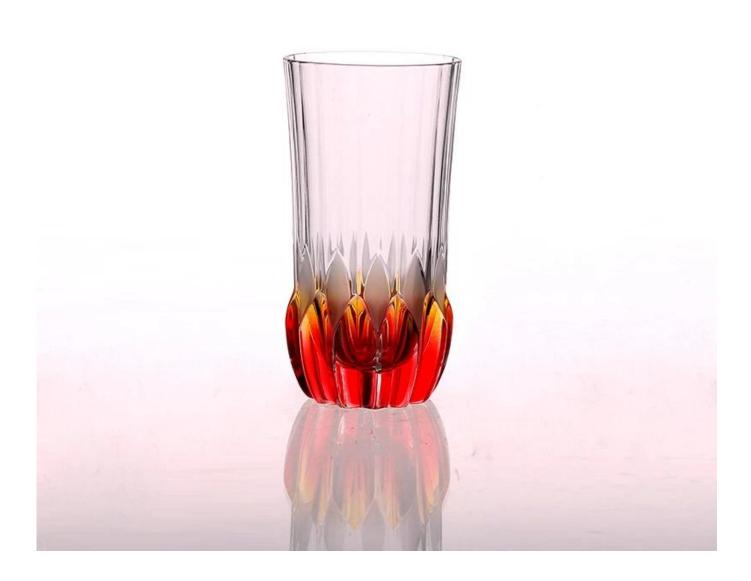

## **Round Bottom Spray Color Drinking Tumbler Shot Glass**

| Product Details  |                                                                                                         |
|------------------|---------------------------------------------------------------------------------------------------------|
|                  |                                                                                                         |
| Material         | Glass                                                                                                   |
| Crafts           | Machine pressed                                                                                         |
| Package          | General packaging, 48 / Carton                                                                          |
| Capacity         | 500,000 to 1,000,000 / month                                                                            |
| Delivery Time    | 35 days after sample and order confirmation                                                             |
| Payment Terms    | T / T 30% down payment, pay the balance due to see a copy of the bill of lading                         |
| Transport        | Maritime transport, air transport, international express delivery; guests designated freight forwarding |
| Product Features | 1. Machine Pressed 2. Can be used in hotels, home,bar,etc 3. Environmental material 4. FDA test         |