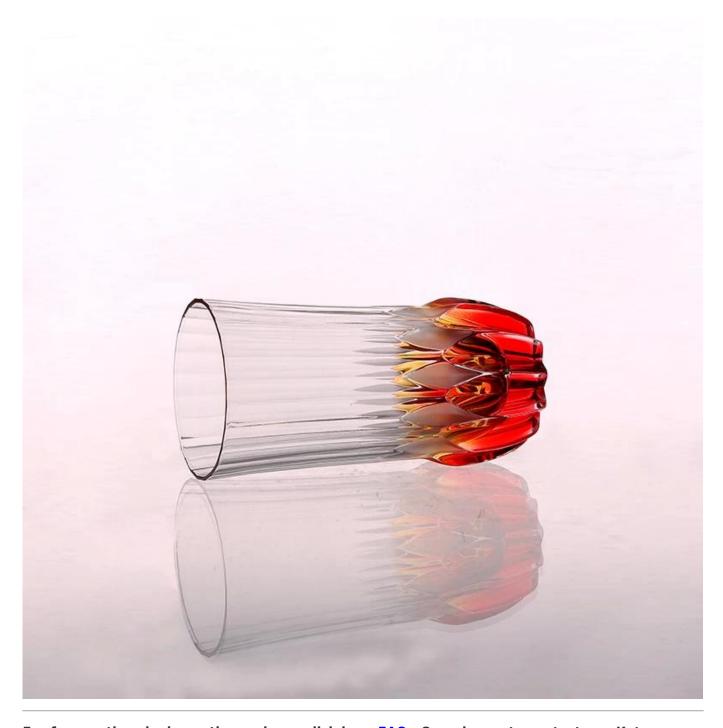

## **Round Bottom Spray Color Drinking Tumbler Shot Glass**

| Product Details  |                                                                                                         |
|------------------|---------------------------------------------------------------------------------------------------------|
|                  |                                                                                                         |
| Material         | Glass                                                                                                   |
| Crafts           | Machine pressed                                                                                         |
| Package          | General packaging, 48 / Carton                                                                          |
| Capacity         | 500,000 to 1,000,000 / month                                                                            |
| Delivery Time    | 35 days after sample and order confirmation                                                             |
| Payment Terms    | T / T 30% down payment, pay the balance due to see a copy of the bill of lading                         |
| Transport        | Maritime transport, air transport, international express delivery; guests designated freight forwarding |
| Product Features | 1. Machine Pressed 2. Can be used in hotels, home,bar,etc 3. Environmental material 4. FDA test         |