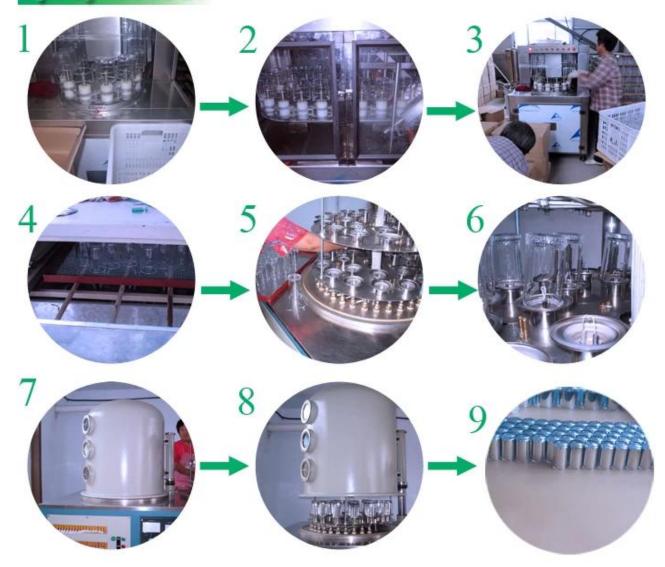

|
| MOQ                | 10000pcs                                                                                                                                                |
| Delivery<br>time   | Within 35 days after order confirmed                                                                                                                    |
| Payment<br>terms   | 30% deposit by T / T in advance, the balance after showing the copy of B / L $$                                                                         |
| Product<br>Feature | 1.High quality and competitive prices 2.Meet FDA, SGS, LFGB test etc. 3.Eco-friendly 4.Widely applies to wedding, party, house, bar etc. 5.Machine made |































## Factory Show



## Spray colour









For more informations, please visit our website: www.okcandle.com