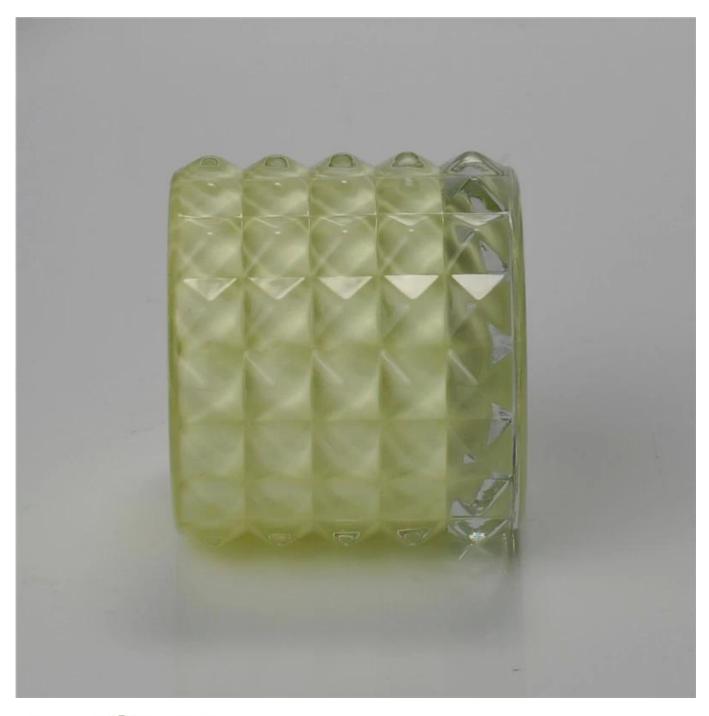

## Romantic Wedding Dinner Decor Crystal Glass Candle Holder Candlestick

| Item Name          | Romantic Wedding Dinner Decor Crystal Glass<br>Candle Holder Candlestick                                                                                |
|--------------------|---------------------------------------------------------------------------------------------------------------------------------------------------------|
| Item<br>number.    | SGML15112602                                                                                                                                            |
| Size               | T: 70 mm * B: 70 mm H: 65 mm                                                                                                                            |
| Weight             | 236g                                                                                                                                                    |
| Sample<br>time     | 1.5 days to exist in the shape and size of the products 2:15 days if you need new shape and size of products                                            |
| Packing            | Security packaging normal 24pcs / 36pcs / 48pcs<br>per carton etc. export with egg divider                                                              |
| MOQ                | 10000pcs                                                                                                                                                |
| Delivery<br>time   | Within 35 days after order confirmed                                                                                                                    |
| Payment<br>terms   | 30% deposit by T / T in advance, the balance after showing the copy of B / L $$                                                                         |
| Product<br>Feature | 1.High quality and competitive prices 2.Meet FDA, SGS, LFGB test etc. 3.Eco-friendly 4.Widely applies to wedding, party, house, bar etc. 5.Machine made |