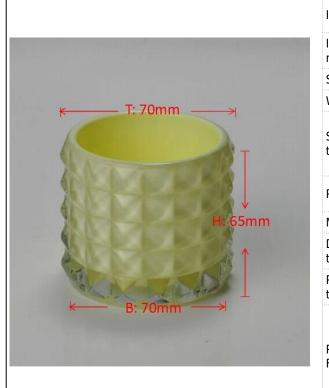

## Romantic Wedding Dinner Decor Crystal Glass Candle Holder Candlestick

| Item Name          | Romantic Wedding Dinner Decor Crystal Glass<br>Candle Holder Candlestick                                                                                |
|--------------------|---------------------------------------------------------------------------------------------------------------------------------------------------------|
| Item<br>number.    | SGML15112602                                                                                                                                            |
| Size               | T: 70 mm * B: 70 mm H: 65 mm                                                                                                                            |
| Weight             | 236g                                                                                                                                                    |
| Sample<br>time     | 1.5 days to exist in the shape and size of the products 2:15 days if you need new shape and size of products                                            |
| Packing            | Security packaging normal 24pcs / 36pcs / 48pcs<br>per carton etc. export with egg divider                                                              |
| MOQ                | 10000pcs                                                                                                                                                |
| Delivery<br>time   | Within 35 days after order confirmed                                                                                                                    |
| Payment<br>terms   | 30% deposit by T / T in advance, the balance after showing the copy of B / L $$                                                                         |
| Product<br>Feature | 1.High quality and competitive prices 2.Meet FDA, SGS, LFGB test etc. 3.Eco-friendly 4.Widely applies to wedding, party, house, bar etc. 5.Machine made |