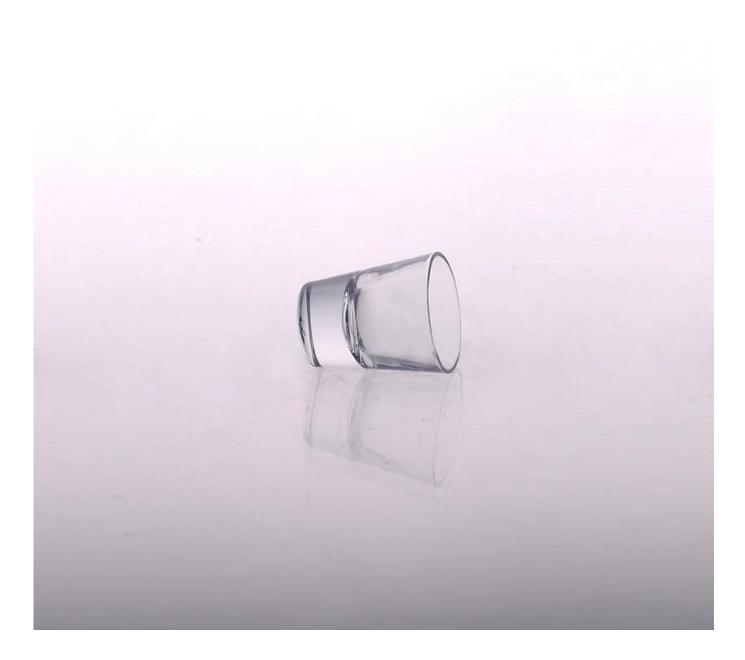

# Reusable Whiskey Thick Bottom Shot Glass Cup for Rum and Liquor

| All March        |                                                                                                              |
|------------------|--------------------------------------------------------------------------------------------------------------|
| Product Details  |                                                                                                              |
| Product ID       | SGZW15042201                                                                                                 |
| Material         | Hight White Glass for Whiskey Shot Glass                                                                     |
| Crafts           | Machine Pressed Whiskey Shot Glass                                                                           |
| Capacity         | 500.000 to 1.000 .000 each month                                                                             |
| Delivery Time    | 35 days after sample and order confirmation                                                                  |
| Payment Terms    | T/T 30% down payment, pay the balance due to see a copy of the bill of lading                                |
| Transport        | Maritime transport, air transport, international express delivery; guests designated freight forwarding      |
|                  | 1. Machine Pressed                                                                                           |
| Product Features | <ol> <li>Can be used in hotels, home, bar, restaurant, party etc.</li> <li>Environmental material</li> </ol> |
|                  | 4. FDA test                                                                                                  |