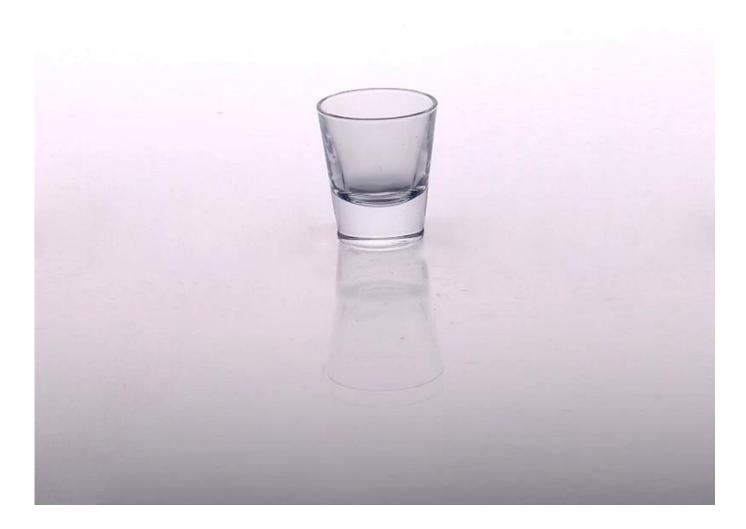

# Reusable Whiskey Thick Bottom Shot Glass Cup for Rum and Liquor

| All March        |                                                                                                              |
|------------------|--------------------------------------------------------------------------------------------------------------|
| Product Details  |                                                                                                              |
| Product ID       | SGZW15042201                                                                                                 |
| Material         | Hight White Glass for Whiskey Shot Glass                                                                     |
| Crafts           | Machine Pressed Whiskey Shot Glass                                                                           |
| Capacity         | 500.000 to 1.000 .000 each month                                                                             |
| Delivery Time    | 35 days after sample and order confirmation                                                                  |
| Payment Terms    | T/T 30% down payment, pay the balance due to see a copy of the bill of lading                                |
| Transport        | Maritime transport, air transport, international express delivery; guests designated freight forwarding      |
|                  | 1. Machine Pressed                                                                                           |
| Product Features | <ol> <li>Can be used in hotels, home, bar, restaurant, party etc.</li> <li>Environmental material</li> </ol> |
|                  | 4. FDA test                                                                                                  |