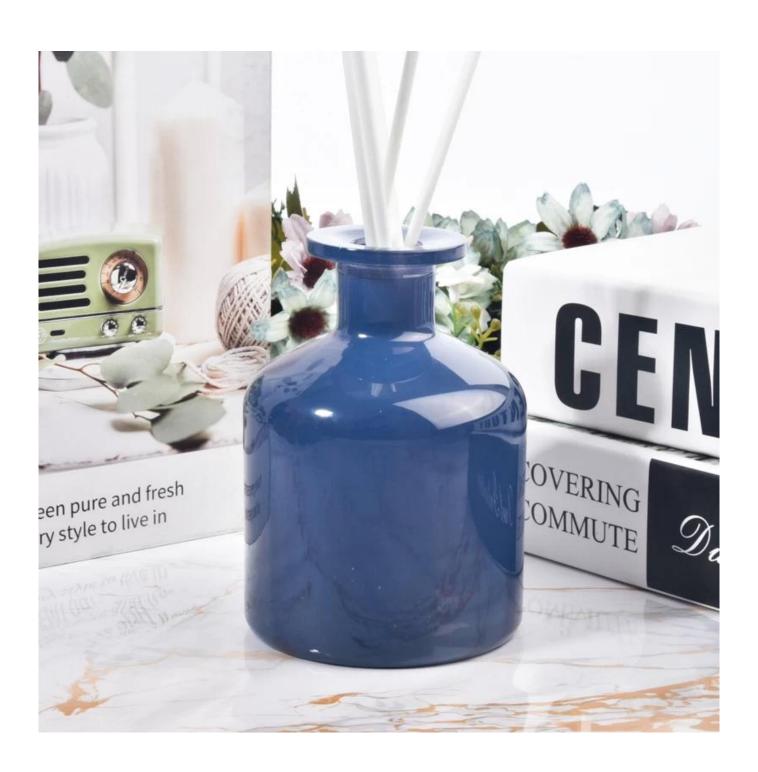

# Reed glass diffuser bottle perfume glass bottle wholesale

Sunny Glasswares not only places  $\operatorname{OEM}$  /  $\operatorname{ODM}$  orders, but also helps many brands to start with product concepts.

| Measure           | Item:SGLG23011616                                                                   |
|-------------------|-------------------------------------------------------------------------------------|
|                   | Top dia:45 mm<br>Bottom dia: 80 mm                                                  |
|                   | Height: 113 mm                                                                      |
|                   | Weight: 374 g                                                                       |
|                   | Capcity:258 ml                                                                      |
| Packing           | Normal packing, Individual gift box, PVC box, window box, color box, white box, etc |
| Delivery time     | Within 35 days after the sample and order confirmed                                 |
| Payment term      | 30% deposit by T/T in advance and the balance against the copy of B/L               |
| Shipment          | By sea,by air,by Express and your shipping agent is acceptable                      |
| Usage<br>Occasion | Home decor,Wedding Decoration,Wedding Favors,Decoration enhancement                 |