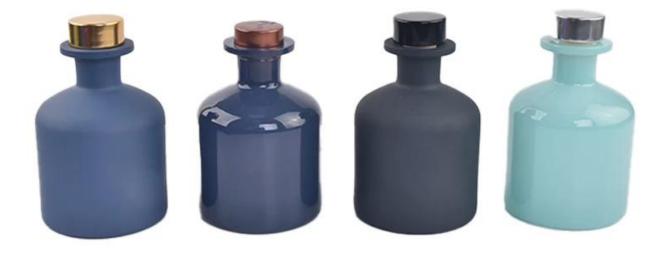

| Measure           | Item:SGLG23011616                                                                   |
|-------------------|-------------------------------------------------------------------------------------|
|                   | Top dia:45 mm<br>Bottom dia: 80 mm                                                  |
|                   | Height: 113 mm                                                                      |
|                   | Weight: 374 g                                                                       |
|                   | Capcity:258 ml                                                                      |
| Packing           | Normal packing, Individual gift box, PVC box, window box, color box, white box, etc |
| Delivery time     | Within 35 days after the sample and order confirmed                                 |
| Payment term      | 30% deposit by T/T in advance and the balance against the copy of B/L               |
| Shipment          | By sea,by air,by Express and your shipping agent is acceptable                      |
| Usage<br>Occasion | Home decor,Wedding Decoration,Wedding Favors,Decoration enhancement                 |