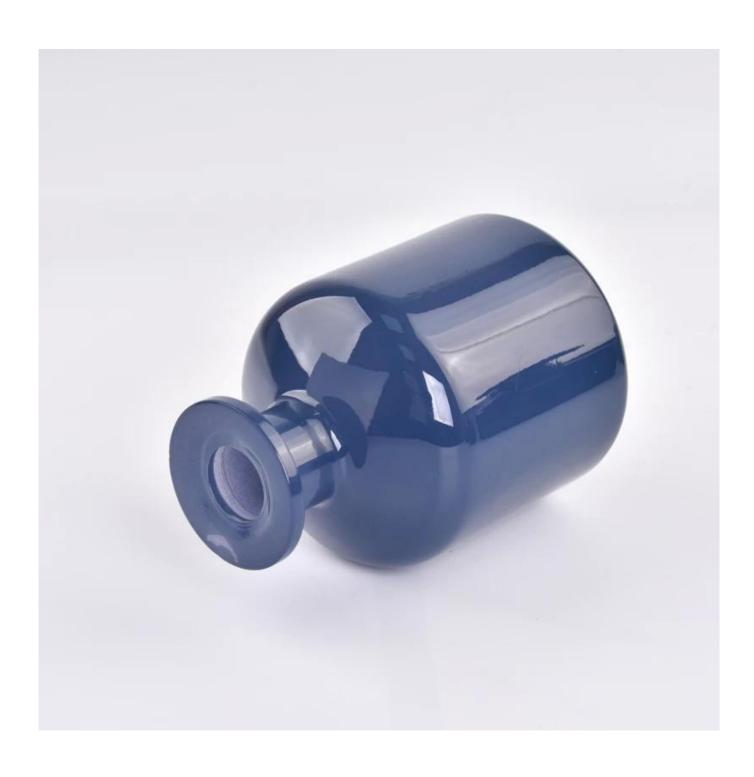

| Measure           | Item:SGLG23011616                                                                   |
|-------------------|-------------------------------------------------------------------------------------|
|                   | Top dia:45 mm<br>Bottom dia: 80 mm                                                  |
|                   | Height: 113 mm                                                                      |
|                   | Weight: 374 g                                                                       |
|                   | Capcity:258 ml                                                                      |
| Packing           | Normal packing, Individual gift box, PVC box, window box, color box, white box, etc |
| Delivery time     | Within 35 days after the sample and order confirmed                                 |
| Payment term      | 30% deposit by T/T in advance and the balance against the copy of B/L               |
| Shipment          | By sea,by air,by Express and your shipping agent is acceptable                      |
| Usage<br>Occasion | Home decor,Wedding Decoration,Wedding Favors,Decoration enhancement                 |