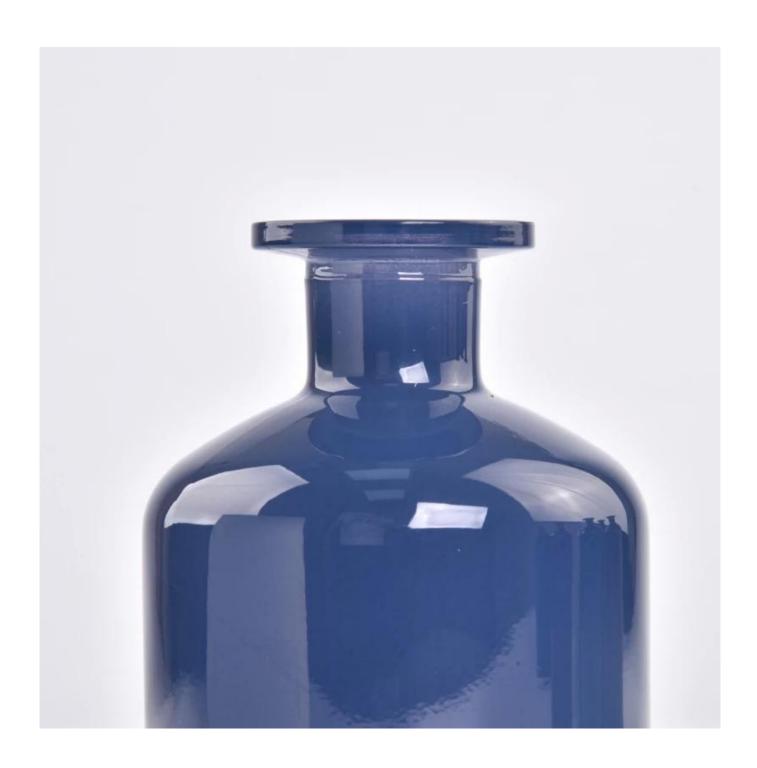

| Measure           | Item:SGLG23011616                                                                   |
|-------------------|-------------------------------------------------------------------------------------|
|                   | Top dia:45 mm<br>Bottom dia: 80 mm                                                  |
|                   | Height: 113 mm                                                                      |
|                   | Weight: 374 g                                                                       |
|                   | Capcity:258 ml                                                                      |
| Packing           | Normal packing, Individual gift box, PVC box, window box, color box, white box, etc |
| Delivery time     | Within 35 days after the sample and order confirmed                                 |
| Payment term      | 30% deposit by T/T in advance and the balance against the copy of B/L               |
| Shipment          | By sea,by air,by Express and your shipping agent is acceptable                      |
| Usage<br>Occasion | Home decor,Wedding Decoration,Wedding Favors,Decoration enhancement                 |