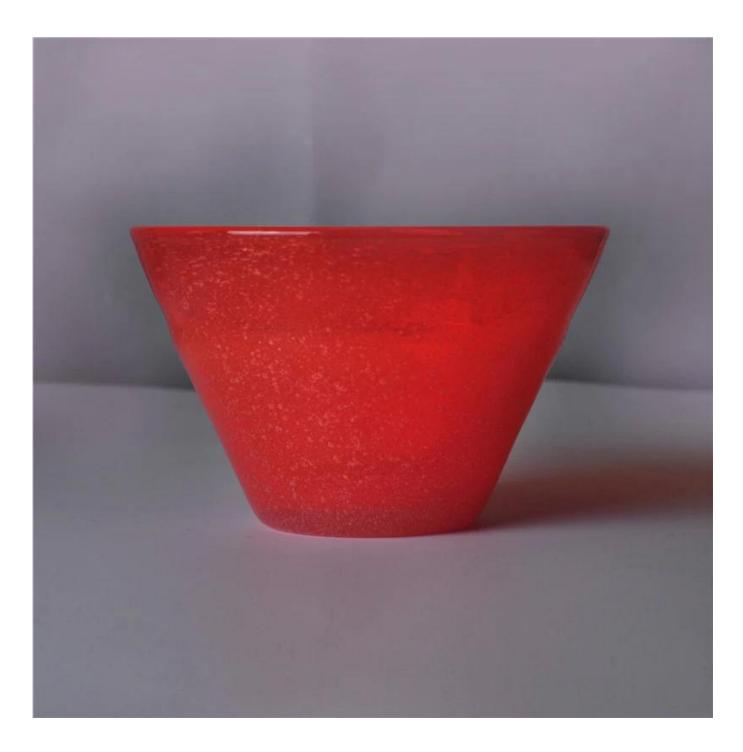

## **Red solid glass bowl for home decoration**

| All |                                                                                  |
|-----------------------------------------|----------------------------------------------------------------------------------|
| Product Details                         |                                                                                  |
| Product ID                              | SGLYP16031107                                                                    |
| Material                                | solid color glass                                                                |
| Crafts                                  | Hand made glass bowl                                                             |
| Proofing time                           | 1. Existing products, sample time 5 days                                         |
|                                         | 2. The need to re-mold, sample time 15 days                                      |
| Package                                 | General packaging, 48 / Carton                                                   |
| Capacity                                | 500,000 to 1,000,000 / month                                                     |
| Delivery Time                           | 35 days after sample and order confirmation                                      |
| Payment Terms                           | T / T 30% down payment, pay the balance due to see a copy of the bill of         |
|                                         | lading                                                                           |
| Transport                               | Maritime transport, air transport, international express delivery; guests        |
|                                         | designated freight forwarding                                                    |
|                                         | 1. Hand made <u>glass bowl</u>                                                   |
|                                         | 2. Can be used in hotels, home,bar,etc                                           |
| Product Features                        | 3. Environmental material                                                        |
|                                         | 4. FDA test, CA65 test                                                           |
|                                         | 1. satisfy your different design and size                                        |
|                                         | 2. Any color of paint, frosting, electroplating, laser engraving can be done     |
| For you to choose                       | 3. provide special packaging such as shrink film, color gift box, white gift box |
|                                         | 4. We have a dedicated quality control team to control product quality           |
|                                         | 5. We have professional production bases and warehouses to ensure delivery       |