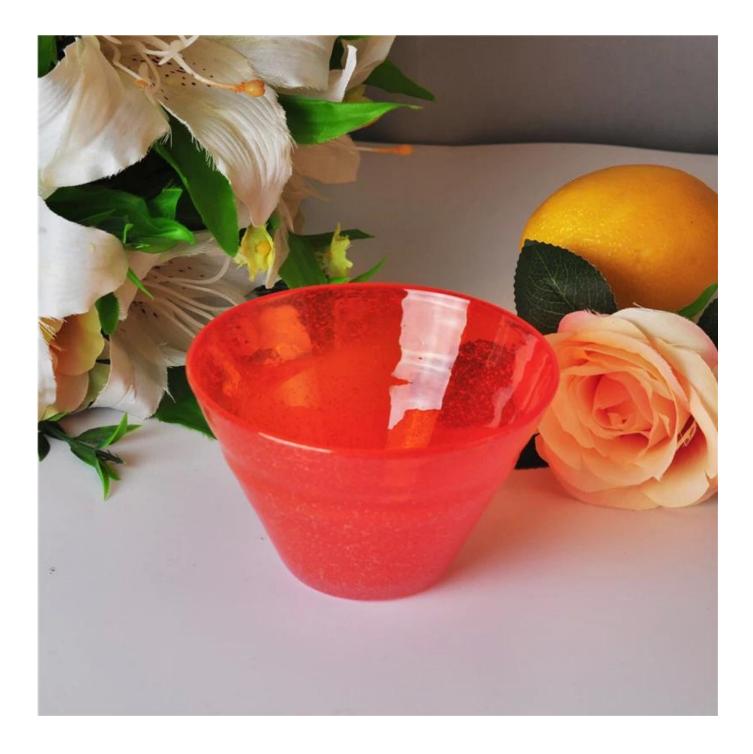

## **Red solid glass bowl for home decoration**

| All |                                                                                  |
|-----------------------------------------|----------------------------------------------------------------------------------|
| Product Details                         |                                                                                  |
| Product ID                              | SGLYP16031107                                                                    |
| Material                                | solid color glass                                                                |
| Crafts                                  | Hand made glass bowl                                                             |
| Proofing time                           | 1. Existing products, sample time 5 days                                         |
|                                         | 2. The need to re-mold, sample time 15 days                                      |
| Package                                 | General packaging, 48 / Carton                                                   |
| Capacity                                | 500,000 to 1,000,000 / month                                                     |
| Delivery Time                           | 35 days after sample and order confirmation                                      |
| Payment Terms                           | T / T 30% down payment, pay the balance due to see a copy of the bill of         |
|                                         | lading                                                                           |
| Transport                               | Maritime transport, air transport, international express delivery; guests        |
|                                         | designated freight forwarding                                                    |
|                                         | 1. Hand made <u>glass bowl</u>                                                   |
|                                         | 2. Can be used in hotels, home,bar,etc                                           |
| Product Features                        | 3. Environmental material                                                        |
|                                         | 4. FDA test, CA65 test                                                           |
|                                         | 1. satisfy your different design and size                                        |
|                                         | 2. Any color of paint, frosting, electroplating, laser engraving can be done     |
| For you to choose                       | 3. provide special packaging such as shrink film, color gift box, white gift box |
|                                         | 4. We have a dedicated quality control team to control product quality           |
|                                         | 5. We have professional production bases and warehouses to ensure delivery       |