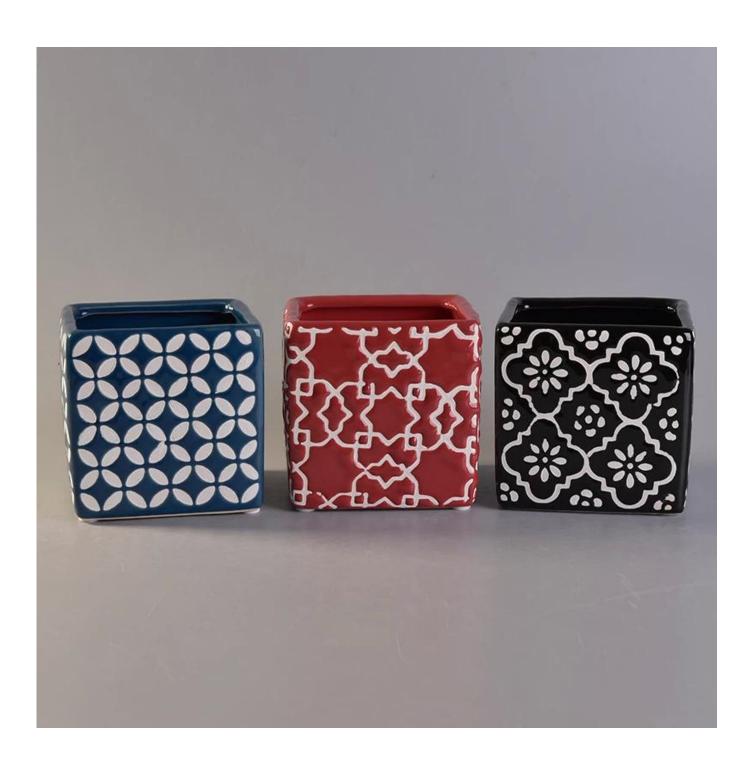

## Red dice ceramic candle jar wholesale

0.112mol-05.000

| size            | SGYC17112309 Top diameter: 103 mm Bottom diameter: 103 mm Height: 100 mm Weight: 588 grams Capacity: 682 ml MOQ: 1500  Manufacturing: Machine Building Sampling time: confirmed after 5 ~ 7 days Packing: 48 boxes Ceramic candle cans wholesale |
|-----------------|--------------------------------------------------------------------------------------------------------------------------------------------------------------------------------------------------------------------------------------------------|
| colour          | Any color printing on glass is available                                                                                                                                                                                                         |
| material        | glass                                                                                                                                                                                                                                            |
| sample          | 7 days                                                                                                                                                                                                                                           |
| payment terms   | 30% T / T deposit down, the balance to produce a copy of the letter of credit                                                                                                                                                                    |
| prove           | ASTM test (candlestick)                                                                                                                                                                                                                          |
| For your choice | 1, any printed on the glass body logo 2, any painting, matte, plating, mark the completion of the laser 3, shrink packaging, color gift boxes, white boxes and other special packaging 4, any shape, size to meet your needs                     |