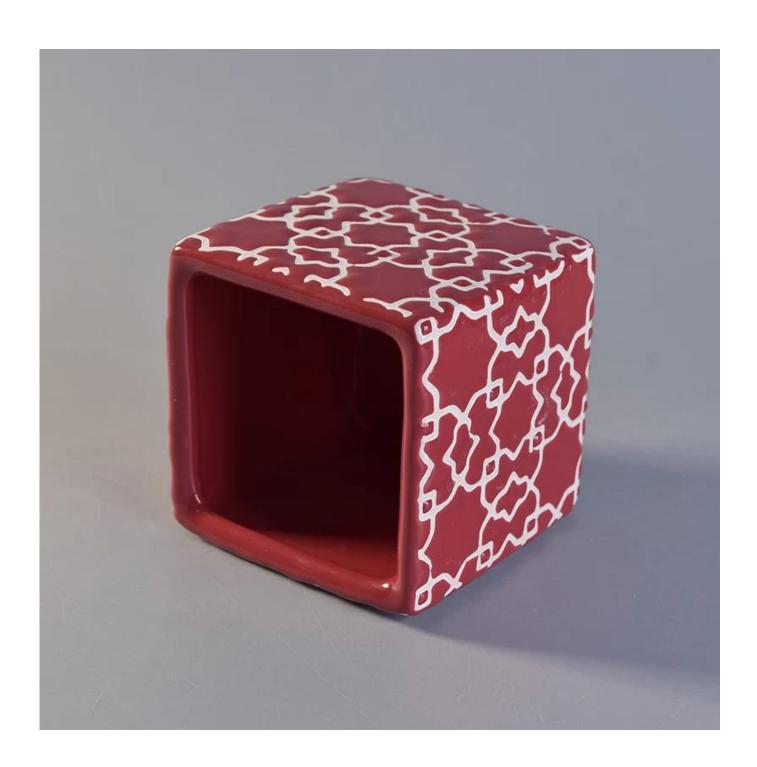

## Red dice ceramic candle jar wholesale

0.112mol-05.000

| size            | SGYC17112309 Top diameter: 103 mm Bottom diameter: 103 mm Height: 100 mm Weight: 588 grams Capacity: 682 ml MOQ: 1500  Manufacturing: Machine Building Sampling time: confirmed after 5 ~ 7 days Packing: 48 boxes Ceramic candle cans wholesale |
|-----------------|--------------------------------------------------------------------------------------------------------------------------------------------------------------------------------------------------------------------------------------------------|
| colour          | Any color printing on glass is available                                                                                                                                                                                                         |
| material        | glass                                                                                                                                                                                                                                            |
| sample          | 7 days                                                                                                                                                                                                                                           |
| payment terms   | 30% T / T deposit down, the balance to produce a copy of the letter of credit                                                                                                                                                                    |
| prove           | ASTM test (candlestick)                                                                                                                                                                                                                          |
| For your choice | 1, any printed on the glass body logo 2, any painting, matte, plating, mark the completion of the laser 3, shrink packaging, color gift boxes, white boxes and other special packaging 4, any shape, size to meet your needs                     |