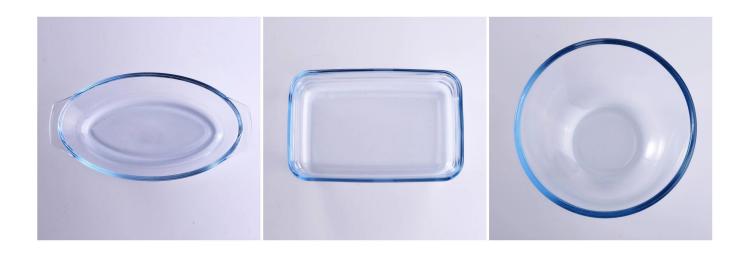

## **Rectangle Pyrex Glass Kitchen Food Container**

| Product Details         |                                                                                                                                                                           |
|-------------------------|---------------------------------------------------------------------------------------------------------------------------------------------------------------------------|
| Item number.            | SGYH16071415                                                                                                                                                              |
| Material                | Pyrex Glass                                                                                                                                                               |
| Craft & Deep processing | IS machine                                                                                                                                                                |
| Sample time             | <ol> <li>5 days if there is existing stock of this design.</li> <li>10 days, if you need a new design or size.</li> </ol>                                                 |
| Main usages             | Pyrex glass food storage container                                                                                                                                        |
| The Features            | <ol> <li>Microwave and oven available.</li> <li>Food safety.</li> <li>Heat-resistant.</li> <li>Explosion proof.</li> <li>Custom size and design are available.</li> </ol> |

## **Descriptions**

- 1. Multifunctional food container for your kitchen.
- 2. Clear looking bring convenience when used.
- 3. Blue color and rectangle shape make it look fashionable.

#### **Customization Service**

- 1. Various designs and sizes.
- 2. Process: Electroplating, Iron plating, Color spraying, Screen printing, Decal printing, Frosting, Engraving etc.

3. Special package as shrink film, color gift box, white gift box, etc.