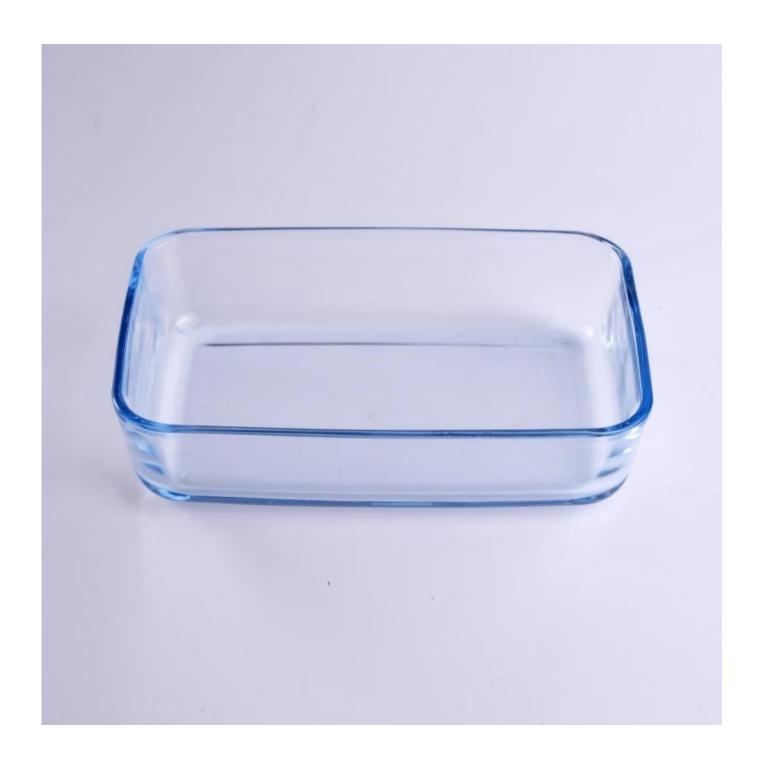

## **Rectangle Pyrex Glass Kitchen Food Container**

| Product Details         |                                                                                                                                                                           |
|-------------------------|---------------------------------------------------------------------------------------------------------------------------------------------------------------------------|
| Item number.            | SGYH16071415                                                                                                                                                              |
| Material                | Pyrex Glass                                                                                                                                                               |
| Craft & Deep processing | IS machine                                                                                                                                                                |
| Sample time             | <ol> <li>5 days if there is existing stock of this design.</li> <li>10 days, if you need a new design or size.</li> </ol>                                                 |
| Main usages             | Pyrex glass food storage container                                                                                                                                        |
| The Features            | <ol> <li>Microwave and oven available.</li> <li>Food safety.</li> <li>Heat-resistant.</li> <li>Explosion proof.</li> <li>Custom size and design are available.</li> </ol> |

## **Descriptions**

- 1. Multifunctional food container for your kitchen.
- 2. Clear looking bring convenience when used.
- 3. Blue color and rectangle shape make it look fashionable.