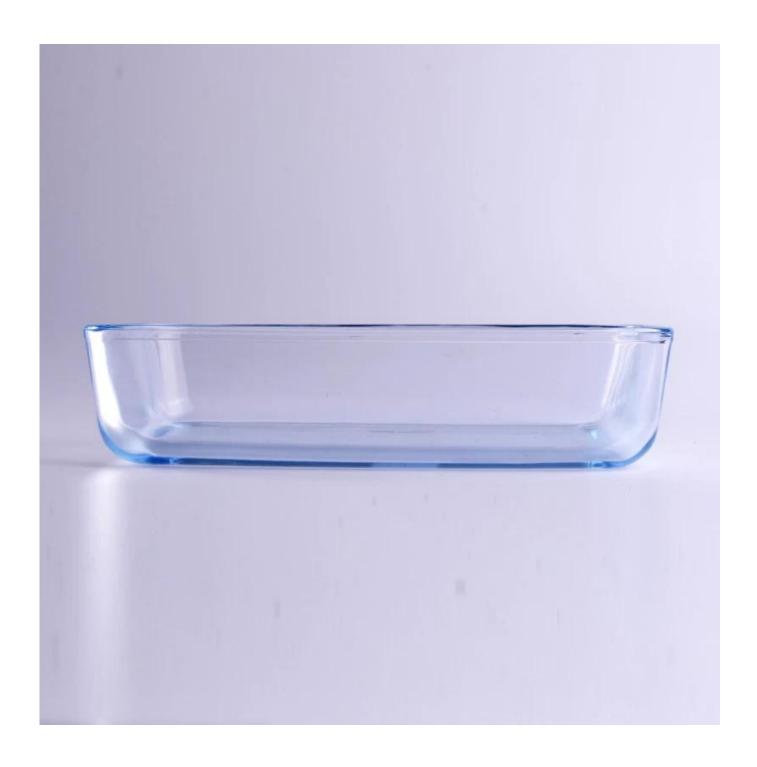

## **Rectangle Pyrex Glass Kitchen Food Container**

| Product Details         |                                                                                                                                                                           |
|-------------------------|---------------------------------------------------------------------------------------------------------------------------------------------------------------------------|
| Item number.            | SGYH16071415                                                                                                                                                              |
| Material                | Pyrex Glass                                                                                                                                                               |
| Craft & Deep processing | IS machine                                                                                                                                                                |
| Sample time             | <ol> <li>5 days if there is existing stock of this design.</li> <li>10 days, if you need a new design or size.</li> </ol>                                                 |
| Main usages             | Pyrex glass food storage container                                                                                                                                        |
| The Features            | <ol> <li>Microwave and oven available.</li> <li>Food safety.</li> <li>Heat-resistant.</li> <li>Explosion proof.</li> <li>Custom size and design are available.</li> </ol> |

## **Descriptions**

- 1. Multifunctional food container for your kitchen.
- 2. Clear looking bring convenience when used.
- 3. Blue color and rectangle shape make it look fashionable.