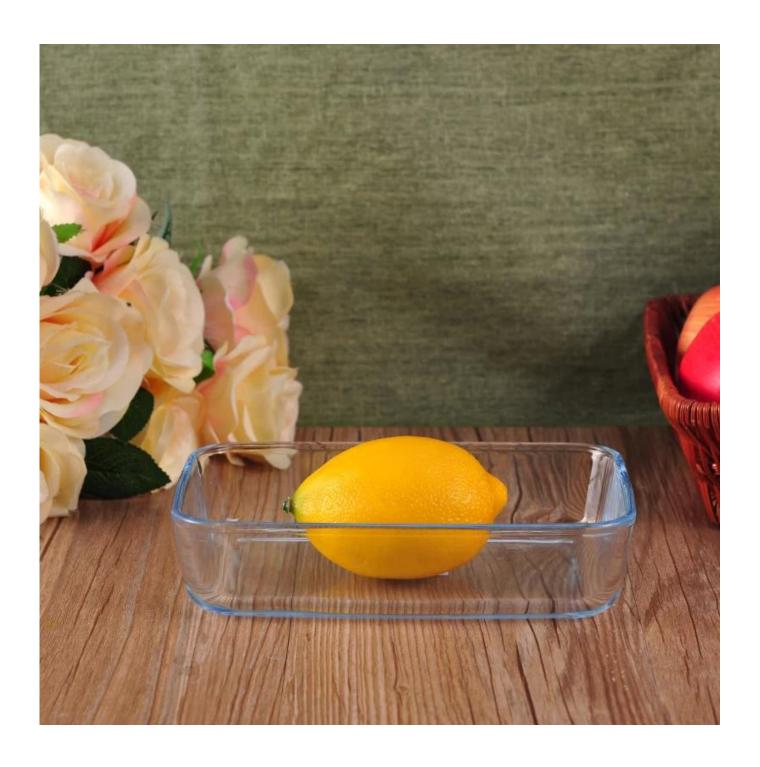

## **Rectangle Pyrex Glass Kitchen Food Container**

| Product Details         |                                                                                                                                                                           |
|-------------------------|---------------------------------------------------------------------------------------------------------------------------------------------------------------------------|
| Item number.            | SGYH16071415                                                                                                                                                              |
| Material                | Pyrex Glass                                                                                                                                                               |
| Craft & Deep processing | IS machine                                                                                                                                                                |
| Sample time             | <ol> <li>5 days if there is existing stock of this design.</li> <li>10 days, if you need a new design or size.</li> </ol>                                                 |
| Main usages             | Pyrex glass food storage container                                                                                                                                        |
| The Features            | <ol> <li>Microwave and oven available.</li> <li>Food safety.</li> <li>Heat-resistant.</li> <li>Explosion proof.</li> <li>Custom size and design are available.</li> </ol> |

## **Descriptions**

- 1. Multifunctional food container for your kitchen.
- 2. Clear looking bring convenience when used.
- 3. Blue color and rectangle shape make it look fashionable.