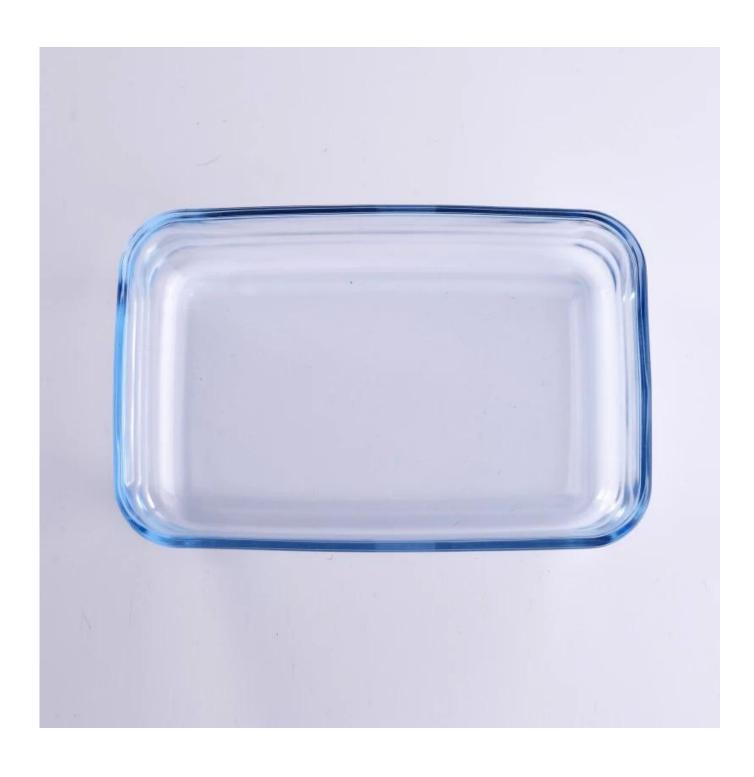

## **Rectangle Pyrex Glass Kitchen Food Container**

| Product Details         |                                                                                                                                                                           |
|-------------------------|---------------------------------------------------------------------------------------------------------------------------------------------------------------------------|
| Item number.            | SGYH16071415                                                                                                                                                              |
| Material                | Pyrex Glass                                                                                                                                                               |
| Craft & Deep processing | IS machine                                                                                                                                                                |
| Sample time             | <ol> <li>5 days if there is existing stock of this design.</li> <li>10 days, if you need a new design or size.</li> </ol>                                                 |
| Main usages             | Pyrex glass food storage container                                                                                                                                        |
| The Features            | <ol> <li>Microwave and oven available.</li> <li>Food safety.</li> <li>Heat-resistant.</li> <li>Explosion proof.</li> <li>Custom size and design are available.</li> </ol> |

## **Descriptions**

- 1. Multifunctional food container for your kitchen.
- 2. Clear looking bring convenience when used.
- 3. Blue color and rectangle shape make it look fashionable.