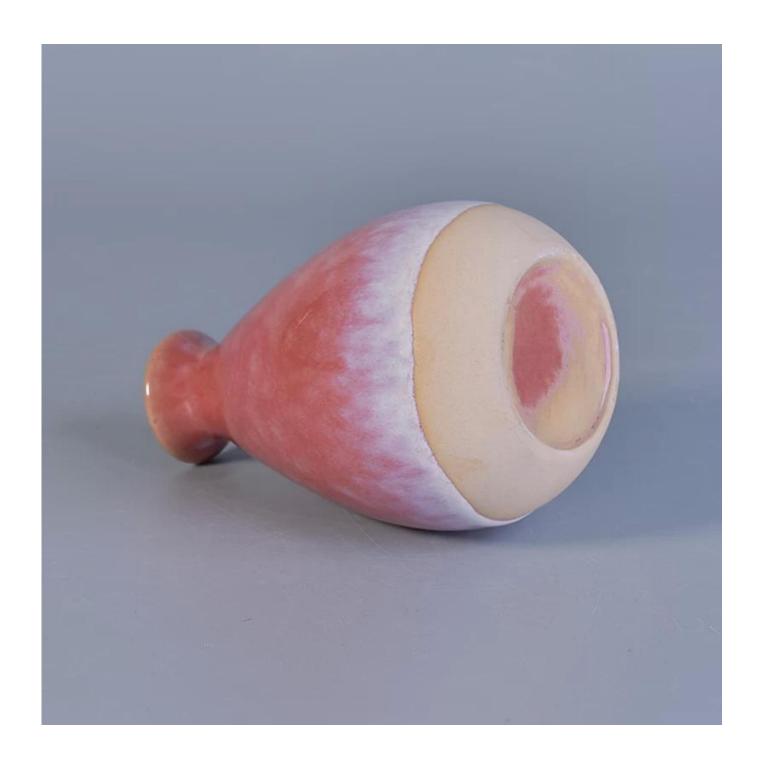

# Reactive glazed aroma reed ceramic diffusers bottle

| Item No.     | SGWQ17061206                                                                                                                                                                                                                                                                                                                                                                                                                                                                                                                                                                                                                                                                                                                        |
|--------------|-------------------------------------------------------------------------------------------------------------------------------------------------------------------------------------------------------------------------------------------------------------------------------------------------------------------------------------------------------------------------------------------------------------------------------------------------------------------------------------------------------------------------------------------------------------------------------------------------------------------------------------------------------------------------------------------------------------------------------------|
| Sizes        | Top dia: 34mm  Bottom dia: 44mm  Height: 105mm  Weight: 150g  Capacity: 330ml                                                                                                                                                                                                                                                                                                                                                                                                                                                                                                                                                                                                                                                       |
| Material     | Ceramic                                                                                                                                                                                                                                                                                                                                                                                                                                                                                                                                                                                                                                                                                                                             |
| Accessories  | cap, ceramic/metal/wood lid, wax, wick, shear etc                                                                                                                                                                                                                                                                                                                                                                                                                                                                                                                                                                                                                                                                                   |
| Finish       | decal, color coating, mercury, laser, frosted, plating, glazed etc.                                                                                                                                                                                                                                                                                                                                                                                                                                                                                                                                                                                                                                                                 |
| Packing      | <ol> <li>24/36/48/72 pcs per standard export packing carton</li> <li>Color/white/brown box packing</li> <li>Luxury gift box packing</li> <li>Shrinking packing</li> <li>Individual/set box packing</li> <li>Customized packing</li> </ol>                                                                                                                                                                                                                                                                                                                                                                                                                                                                                           |
| Our strength | <ol> <li>We are the professional <u>candle holder</u> manufacturer, major in different kinds of <u>candle holders</u>, ranging from glass candle holder, ceramic candle holder, marble candle holder, Concrete candle holder, <u>Tin candle holder</u>, <u>Stainless candle jar</u> etc.</li> <li>Perfect for home/store/super market/restaurant/hotel/bar/KTV etc.</li> <li>With professional designer team, which can help design and open new mould based on your requirement.</li> <li>Post processing: color coating, plating, mercury, iridescent, engraving, printing, decal, spray color, frosty, gold plating, hand-drawing etc.</li> <li>Small MOQ is acceptable. We have regular products for supporting you.</li> </ol> |
| Our service  | * Reply you within 24 hours  * Ranges of products for your selections  * Completely production system  * Skilled factory workers  * Both machine line and handmade line for your service  * Experienced QC team inspect the products comprehensively and strictly according to AQL standard  * Creative designer innovate newly products over 15 styles monthly  * Professional Logistic department supply to door service                                                                                                                                                                                                                                                                                                          |
| MOQ          | 3000pcs                                                                                                                                                                                                                                                                                                                                                                                                                                                                                                                                                                                                                                                                                                                             |