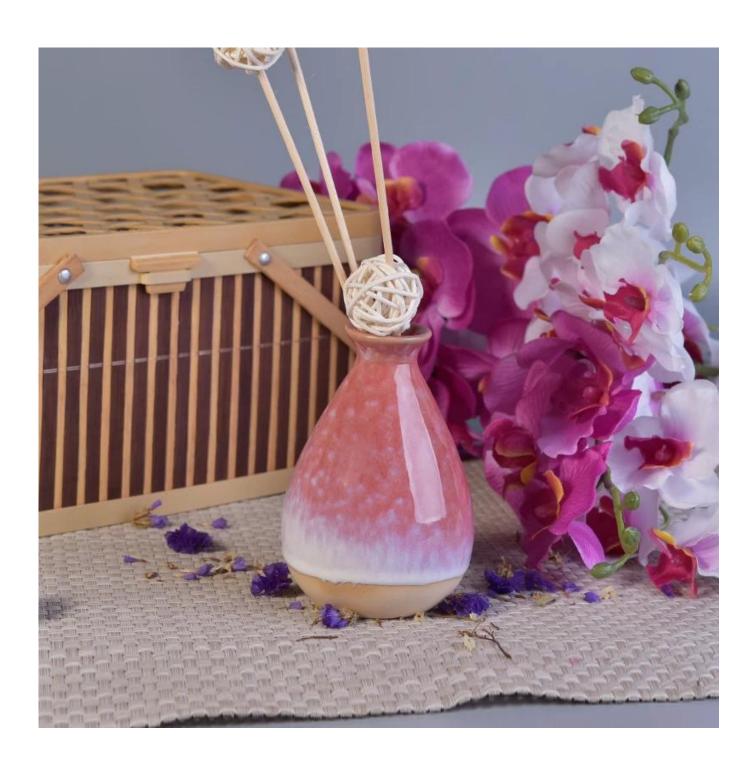

# Reactive glazed aroma reed ceramic diffusers bottle

| Item No.     | SGWQ17061206                                                                                                                                                                                                                                                                                                                                                                                                                                                                                                                                                                                                                                                                                                                        |
|--------------|-------------------------------------------------------------------------------------------------------------------------------------------------------------------------------------------------------------------------------------------------------------------------------------------------------------------------------------------------------------------------------------------------------------------------------------------------------------------------------------------------------------------------------------------------------------------------------------------------------------------------------------------------------------------------------------------------------------------------------------|
| Sizes        | Top dia: 34mm  Bottom dia: 44mm  Height: 105mm  Weight: 150g  Capacity: 330ml                                                                                                                                                                                                                                                                                                                                                                                                                                                                                                                                                                                                                                                       |
| Material     | Ceramic                                                                                                                                                                                                                                                                                                                                                                                                                                                                                                                                                                                                                                                                                                                             |
| Accessories  | cap, ceramic/metal/wood lid, wax, wick, shear etc                                                                                                                                                                                                                                                                                                                                                                                                                                                                                                                                                                                                                                                                                   |
| Finish       | decal, color coating, mercury, laser, frosted, plating, glazed etc.                                                                                                                                                                                                                                                                                                                                                                                                                                                                                                                                                                                                                                                                 |
| Packing      | <ol> <li>24/36/48/72 pcs per standard export packing carton</li> <li>Color/white/brown box packing</li> <li>Luxury gift box packing</li> <li>Shrinking packing</li> <li>Individual/set box packing</li> <li>Customized packing</li> </ol>                                                                                                                                                                                                                                                                                                                                                                                                                                                                                           |
| Our strength | <ol> <li>We are the professional <u>candle holder</u> manufacturer, major in different kinds of <u>candle holders</u>, ranging from glass candle holder, ceramic candle holder, marble candle holder, Concrete candle holder, <u>Tin candle holder</u>, <u>Stainless candle jar</u> etc.</li> <li>Perfect for home/store/super market/restaurant/hotel/bar/KTV etc.</li> <li>With professional designer team, which can help design and open new mould based on your requirement.</li> <li>Post processing: color coating, plating, mercury, iridescent, engraving, printing, decal, spray color, frosty, gold plating, hand-drawing etc.</li> <li>Small MOQ is acceptable. We have regular products for supporting you.</li> </ol> |
| Our service  | * Reply you within 24 hours  * Ranges of products for your selections  * Completely production system  * Skilled factory workers  * Both machine line and handmade line for your service  * Experienced QC team inspect the products comprehensively and strictly according to AQL standard  * Creative designer innovate newly products over 15 styles monthly  * Professional Logistic department supply to door service                                                                                                                                                                                                                                                                                                          |
| MOQ          | 3000pcs                                                                                                                                                                                                                                                                                                                                                                                                                                                                                                                                                                                                                                                                                                                             |