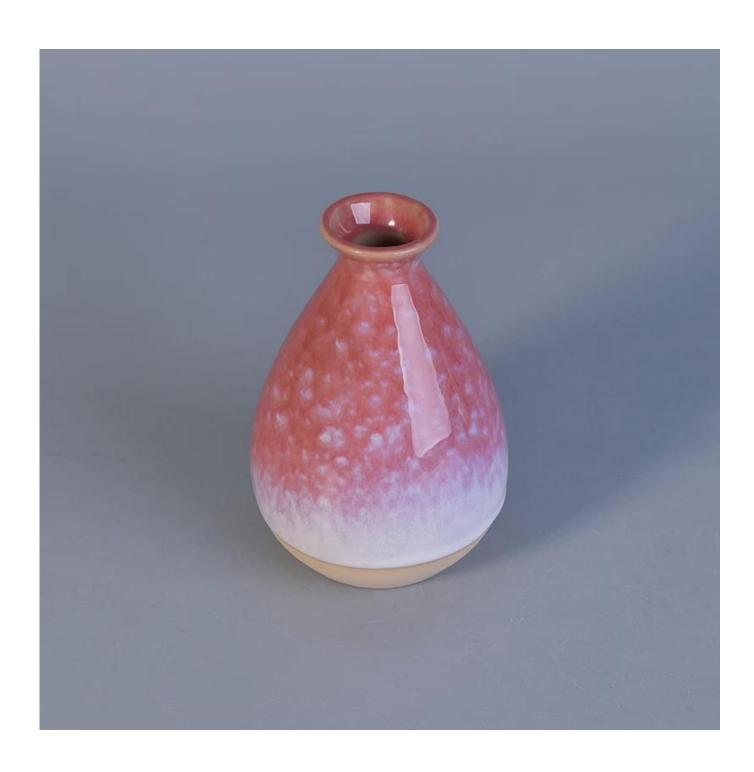

# Reactive glazed aroma reed ceramic diffusers bottle

| Item No.     | SGWQ17061206                                                                                                                                                                                                                                                                                                                                                                                                                                                                                                                                                                                                                                                                                                                        |
|--------------|-------------------------------------------------------------------------------------------------------------------------------------------------------------------------------------------------------------------------------------------------------------------------------------------------------------------------------------------------------------------------------------------------------------------------------------------------------------------------------------------------------------------------------------------------------------------------------------------------------------------------------------------------------------------------------------------------------------------------------------|
| Sizes        | Top dia: 34mm  Bottom dia: 44mm  Height: 105mm  Weight: 150g  Capacity: 330ml                                                                                                                                                                                                                                                                                                                                                                                                                                                                                                                                                                                                                                                       |
| Material     | Ceramic                                                                                                                                                                                                                                                                                                                                                                                                                                                                                                                                                                                                                                                                                                                             |
| Accessories  | cap, ceramic/metal/wood lid, wax, wick, shear etc                                                                                                                                                                                                                                                                                                                                                                                                                                                                                                                                                                                                                                                                                   |
| Finish       | decal, color coating, mercury, laser, frosted, plating, glazed etc.                                                                                                                                                                                                                                                                                                                                                                                                                                                                                                                                                                                                                                                                 |
| Packing      | <ol> <li>24/36/48/72 pcs per standard export packing carton</li> <li>Color/white/brown box packing</li> <li>Luxury gift box packing</li> <li>Shrinking packing</li> <li>Individual/set box packing</li> <li>Customized packing</li> </ol>                                                                                                                                                                                                                                                                                                                                                                                                                                                                                           |
| Our strength | <ol> <li>We are the professional <u>candle holder</u> manufacturer, major in different kinds of <u>candle holders</u>, ranging from glass candle holder, ceramic candle holder, marble candle holder, Concrete candle holder, <u>Tin candle holder</u>, <u>Stainless candle jar</u> etc.</li> <li>Perfect for home/store/super market/restaurant/hotel/bar/KTV etc.</li> <li>With professional designer team, which can help design and open new mould based on your requirement.</li> <li>Post processing: color coating, plating, mercury, iridescent, engraving, printing, decal, spray color, frosty, gold plating, hand-drawing etc.</li> <li>Small MOQ is acceptable. We have regular products for supporting you.</li> </ol> |
| Our service  | * Reply you within 24 hours  * Ranges of products for your selections  * Completely production system  * Skilled factory workers  * Both machine line and handmade line for your service  * Experienced QC team inspect the products comprehensively and strictly according to AQL standard  * Creative designer innovate newly products over 15 styles monthly  * Professional Logistic department supply to door service                                                                                                                                                                                                                                                                                                          |
| MOQ          | 3000pcs                                                                                                                                                                                                                                                                                                                                                                                                                                                                                                                                                                                                                                                                                                                             |