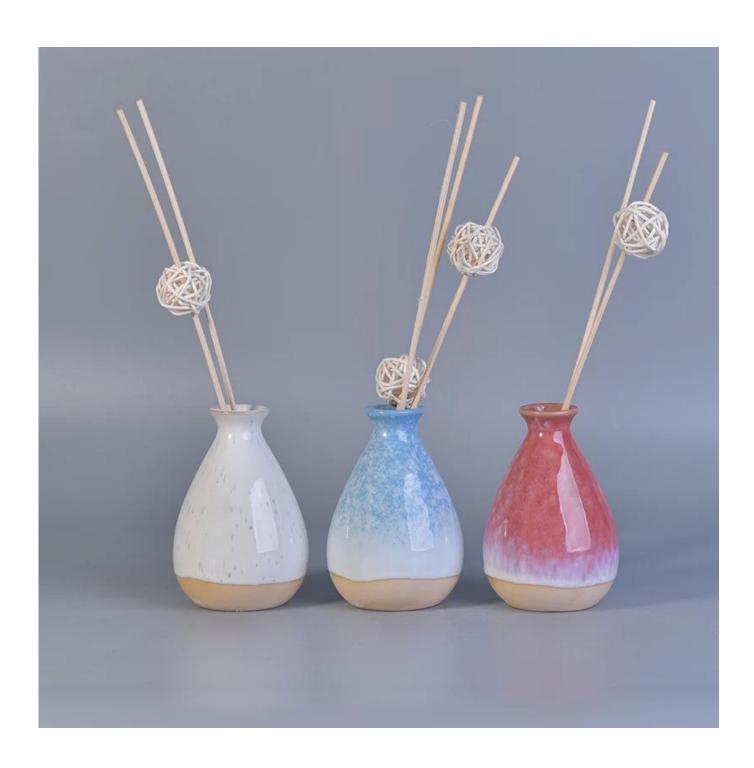

# Reactive glazed aroma reed ceramic diffusers bottle

| Item No.     | SGWQ17061206                                                                                                                                                                                                                                                                                                                                                                                                                                                                                                                                                                                                                                                                                                                        |
|--------------|-------------------------------------------------------------------------------------------------------------------------------------------------------------------------------------------------------------------------------------------------------------------------------------------------------------------------------------------------------------------------------------------------------------------------------------------------------------------------------------------------------------------------------------------------------------------------------------------------------------------------------------------------------------------------------------------------------------------------------------|
| Sizes        | Top dia: 34mm  Bottom dia: 44mm  Height: 105mm  Weight: 150g  Capacity: 330ml                                                                                                                                                                                                                                                                                                                                                                                                                                                                                                                                                                                                                                                       |
| Material     | Ceramic                                                                                                                                                                                                                                                                                                                                                                                                                                                                                                                                                                                                                                                                                                                             |
| Accessories  | cap, ceramic/metal/wood lid, wax, wick, shear etc                                                                                                                                                                                                                                                                                                                                                                                                                                                                                                                                                                                                                                                                                   |
| Finish       | decal, color coating, mercury, laser, frosted, plating, glazed etc.                                                                                                                                                                                                                                                                                                                                                                                                                                                                                                                                                                                                                                                                 |
| Packing      | <ol> <li>24/36/48/72 pcs per standard export packing carton</li> <li>Color/white/brown box packing</li> <li>Luxury gift box packing</li> <li>Shrinking packing</li> <li>Individual/set box packing</li> <li>Customized packing</li> </ol>                                                                                                                                                                                                                                                                                                                                                                                                                                                                                           |
| Our strength | <ol> <li>We are the professional <u>candle holder</u> manufacturer, major in different kinds of <u>candle holders</u>, ranging from glass candle holder, ceramic candle holder, marble candle holder, Concrete candle holder, <u>Tin candle holder</u>, <u>Stainless candle jar</u> etc.</li> <li>Perfect for home/store/super market/restaurant/hotel/bar/KTV etc.</li> <li>With professional designer team, which can help design and open new mould based on your requirement.</li> <li>Post processing: color coating, plating, mercury, iridescent, engraving, printing, decal, spray color, frosty, gold plating, hand-drawing etc.</li> <li>Small MOQ is acceptable. We have regular products for supporting you.</li> </ol> |
| Our service  | * Reply you within 24 hours  * Ranges of products for your selections  * Completely production system  * Skilled factory workers  * Both machine line and handmade line for your service  * Experienced QC team inspect the products comprehensively and strictly according to AQL standard  * Creative designer innovate newly products over 15 styles monthly  * Professional Logistic department supply to door service                                                                                                                                                                                                                                                                                                          |
| MOQ          | 3000pcs                                                                                                                                                                                                                                                                                                                                                                                                                                                                                                                                                                                                                                                                                                                             |