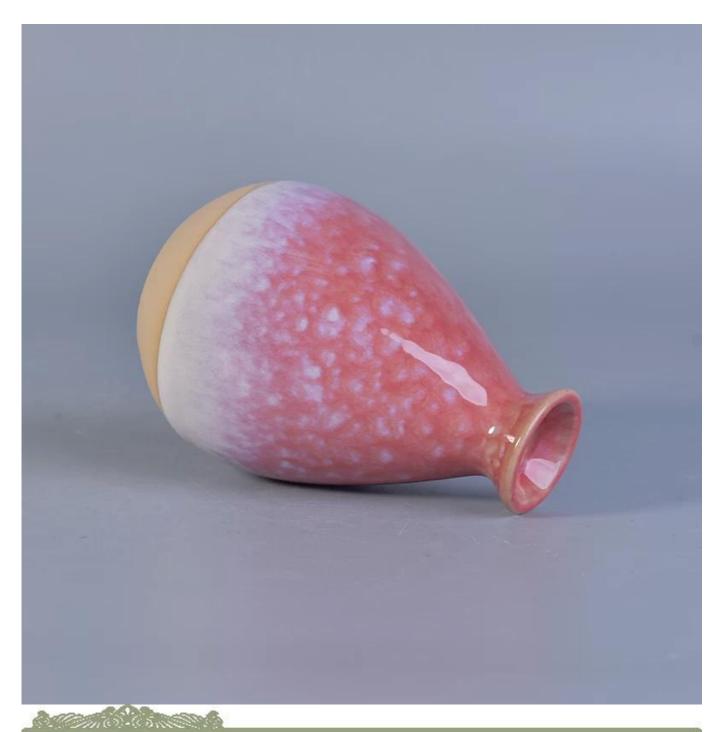

# Reactive glazed aroma reed ceramic diffusers bottle

| Item No.     | SGWQ17061206                                                                                                                                                                                                                                                                                                                                                                                                                                                                                                                                                                                                                                                                                                                        |
|--------------|-------------------------------------------------------------------------------------------------------------------------------------------------------------------------------------------------------------------------------------------------------------------------------------------------------------------------------------------------------------------------------------------------------------------------------------------------------------------------------------------------------------------------------------------------------------------------------------------------------------------------------------------------------------------------------------------------------------------------------------|
| Sizes        | Top dia: 34mm  Bottom dia: 44mm  Height: 105mm  Weight: 150g  Capacity: 330ml                                                                                                                                                                                                                                                                                                                                                                                                                                                                                                                                                                                                                                                       |
| Material     | Ceramic                                                                                                                                                                                                                                                                                                                                                                                                                                                                                                                                                                                                                                                                                                                             |
| Accessories  | cap, ceramic/metal/wood lid, wax, wick, shear etc                                                                                                                                                                                                                                                                                                                                                                                                                                                                                                                                                                                                                                                                                   |
| Finish       | decal, color coating, mercury, laser, frosted, plating, glazed etc.                                                                                                                                                                                                                                                                                                                                                                                                                                                                                                                                                                                                                                                                 |
| Packing      | <ol> <li>24/36/48/72 pcs per standard export packing carton</li> <li>Color/white/brown box packing</li> <li>Luxury gift box packing</li> <li>Shrinking packing</li> <li>Individual/set box packing</li> <li>Customized packing</li> </ol>                                                                                                                                                                                                                                                                                                                                                                                                                                                                                           |
| Our strength | <ol> <li>We are the professional <u>candle holder</u> manufacturer, major in different kinds of <u>candle holders</u>, ranging from glass candle holder, ceramic candle holder, marble candle holder, Concrete candle holder, <u>Tin candle holder</u>, <u>Stainless candle jar</u> etc.</li> <li>Perfect for home/store/super market/restaurant/hotel/bar/KTV etc.</li> <li>With professional designer team, which can help design and open new mould based on your requirement.</li> <li>Post processing: color coating, plating, mercury, iridescent, engraving, printing, decal, spray color, frosty, gold plating, hand-drawing etc.</li> <li>Small MOQ is acceptable. We have regular products for supporting you.</li> </ol> |
| Our service  | * Reply you within 24 hours  * Ranges of products for your selections  * Completely production system  * Skilled factory workers  * Both machine line and handmade line for your service  * Experienced QC team inspect the products comprehensively and strictly according to AQL standard  * Creative designer innovate newly products over 15 styles monthly  * Professional Logistic department supply to door service                                                                                                                                                                                                                                                                                                          |
| MOQ          | 3000pcs                                                                                                                                                                                                                                                                                                                                                                                                                                                                                                                                                                                                                                                                                                                             |