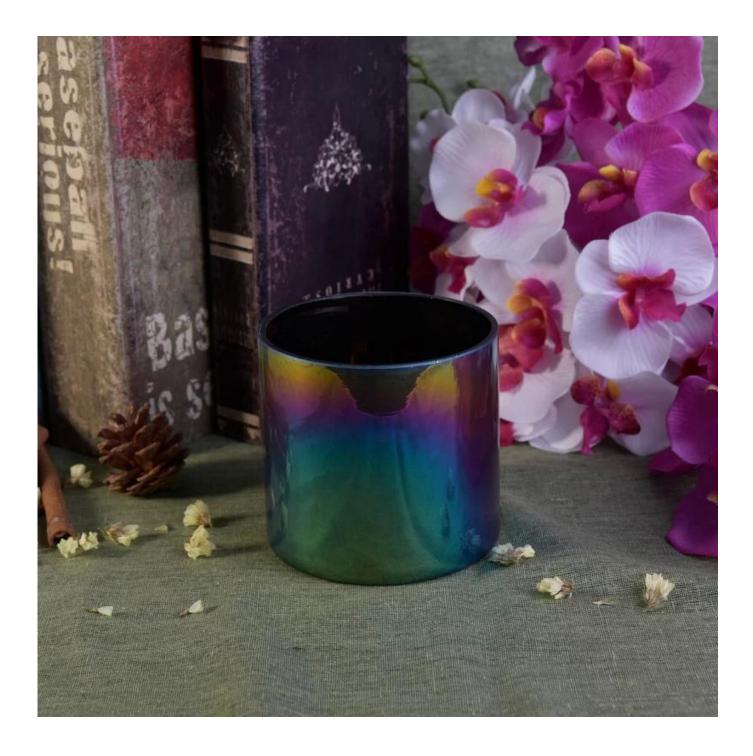

## Rainbow plating decoration glass candle holder

| Product Details  |                                                                           |
|------------------|---------------------------------------------------------------------------|
| ltem number.     | SGLYP18012509                                                             |
| Material         | high white glass material                                                 |
| craft            | machine made glass candle jar                                             |
| Samples time     | 1. 5 days if there is a form and size of the glass                        |
|                  | 2. 15 days, if you need a new shape and size glass                        |
| Packaging        | Normal packing, 4 pieces in inner box, 48 pieces in box                   |
| Product Capacity | 500,000 ~ 1,000,000 pieces per month                                      |
| Delivery time    | Within 35 days after the sample and in order confirmed                    |
| Terms of payment | 30% deposit by T / T in advance and balance against copy of B / L         |
| Shipment         | By sea, by air, by express and the delivery agent acceptable              |
|                  | 1. Home decor glass candle jar from high quality                          |
| Product Features | 2. Suitable for use in hotel, house, etc.                                 |
|                  | 3. Meet ASTM Test                                                         |
|                  | 1. Various designs and sizes for selection                                |
| For your choice  | 2 Any color painted, cold, electroplating, laser model Processing cutter  |
|                  | 3. Special package as shrink film, color gift box, white gift box, etc.   |
|                  | 4. We are exclusive of employees for quality control                      |
|                  | 5. We have a professional workshop and warehouse for ensure delivery time |