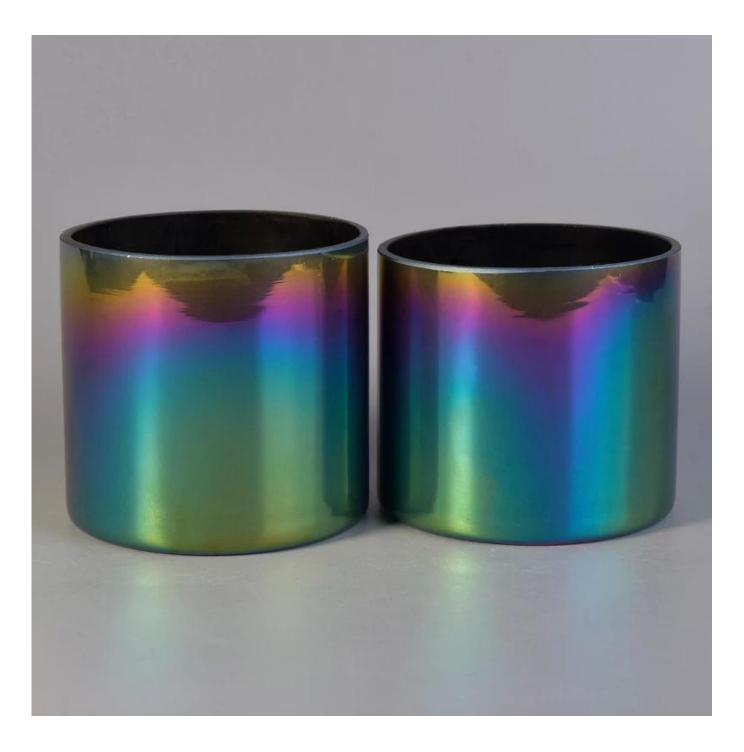

## Rainbow plating decoration glass candle holder

| Product Details  |                                                                           |
|------------------|---------------------------------------------------------------------------|
| ltem number.     | SGLYP18012509                                                             |
| Material         | high white glass material                                                 |
| craft            | machine made glass candle jar                                             |
| Samples time     | 1. 5 days if there is a form and size of the glass                        |
|                  | 2. 15 days, if you need a new shape and size glass                        |
| Packaging        | Normal packing, 4 pieces in inner box, 48 pieces in box                   |
| Product Capacity | 500,000 ~ 1,000,000 pieces per month                                      |
| Delivery time    | Within 35 days after the sample and in order confirmed                    |
| Terms of payment | 30% deposit by T / T in advance and balance against copy of B / L         |
| Shipment         | By sea, by air, by express and the delivery agent acceptable              |
|                  | 1. Home decor glass candle jar from high quality                          |
| Product Features | 2. Suitable for use in hotel, house, etc.                                 |
|                  | 3. Meet ASTM Test                                                         |
|                  | 1. Various designs and sizes for selection                                |
| For your choice  | 2 Any color painted, cold, electroplating, laser model Processing cutter  |
|                  | 3. Special package as shrink film, color gift box, white gift box, etc.   |
|                  | 4. We are exclusive of employees for quality control                      |
|                  | 5. We have a professional workshop and warehouse for ensure delivery time |