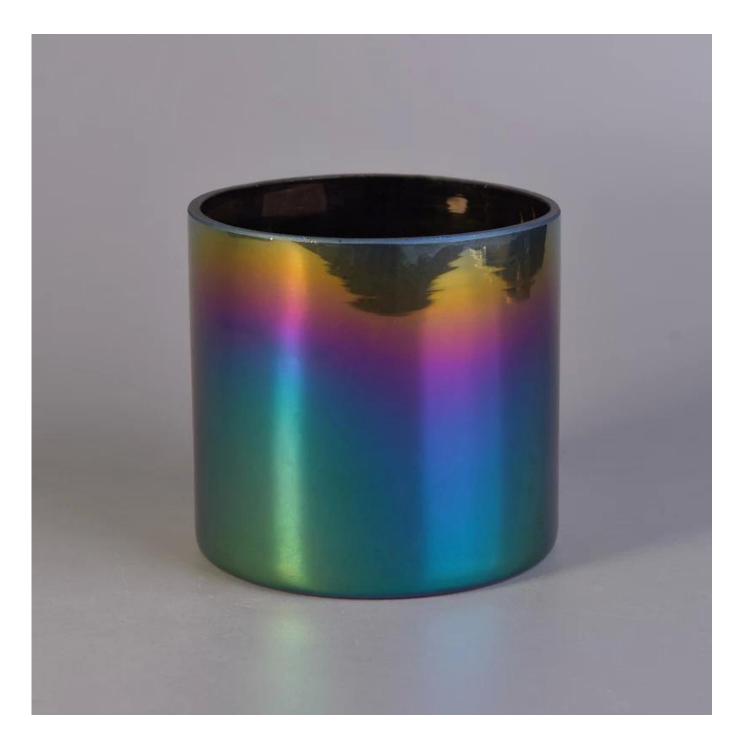

## Rainbow plating decoration glass candle holder

| Product Details  |                                                                           |
|------------------|---------------------------------------------------------------------------|
| ltem number.     | SGLYP18012509                                                             |
| Material         | high white glass material                                                 |
| craft            | machine made glass candle jar                                             |
| Samples time     | 1. 5 days if there is a form and size of the glass                        |
|                  | 2. 15 days, if you need a new shape and size glass                        |
| Packaging        | Normal packing, 4 pieces in inner box, 48 pieces in box                   |
| Product Capacity | 500,000 ~ 1,000,000 pieces per month                                      |
| Delivery time    | Within 35 days after the sample and in order confirmed                    |
| Terms of payment | 30% deposit by T / T in advance and balance against copy of B / L         |
| Shipment         | By sea, by air, by express and the delivery agent acceptable              |
|                  | 1. Home decor glass candle jar from high quality                          |
| Product Features | 2. Suitable for use in hotel, house, etc.                                 |
|                  | 3. Meet ASTM Test                                                         |
|                  | 1. Various designs and sizes for selection                                |
| For your choice  | 2 Any color painted, cold, electroplating, laser model Processing cutter  |
|                  | 3. Special package as shrink film, color gift box, white gift box, etc.   |
|                  | 4. We are exclusive of employees for quality control                      |
|                  | 5. We have a professional workshop and warehouse for ensure delivery time |