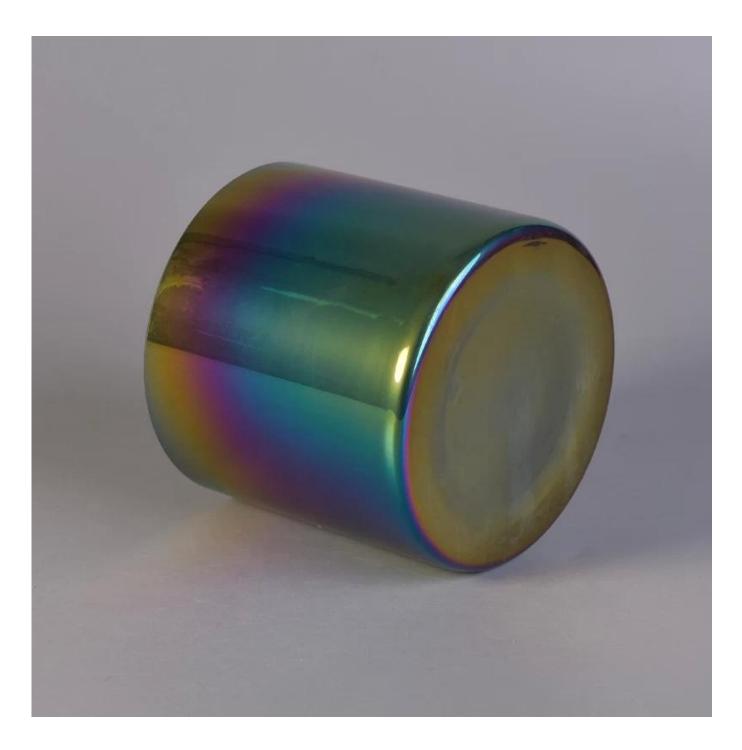

## Rainbow plating decoration glass candle holder

| Product Details  |                                                                           |
|------------------|---------------------------------------------------------------------------|
| ltem number.     | SGLYP18012509                                                             |
| Material         | high white glass material                                                 |
| craft            | machine made glass candle jar                                             |
| Samples time     | 1. 5 days if there is a form and size of the glass                        |
|                  | 2. 15 days, if you need a new shape and size glass                        |
| Packaging        | Normal packing, 4 pieces in inner box, 48 pieces in box                   |
| Product Capacity | 500,000 ~ 1,000,000 pieces per month                                      |
| Delivery time    | Within 35 days after the sample and in order confirmed                    |
| Terms of payment | 30% deposit by T / T in advance and balance against copy of B / L         |
| Shipment         | By sea, by air, by express and the delivery agent acceptable              |
|                  | 1. Home decor glass candle jar from high quality                          |
| Product Features | 2. Suitable for use in hotel, house, etc.                                 |
|                  | 3. Meet ASTM Test                                                         |
|                  | 1. Various designs and sizes for selection                                |
| For your choice  | 2 Any color painted, cold, electroplating, laser model Processing cutter  |
|                  | 3. Special package as shrink film, color gift box, white gift box, etc.   |
|                  | 4. We are exclusive of employees for quality control                      |
|                  | 5. We have a professional workshop and warehouse for ensure delivery time |