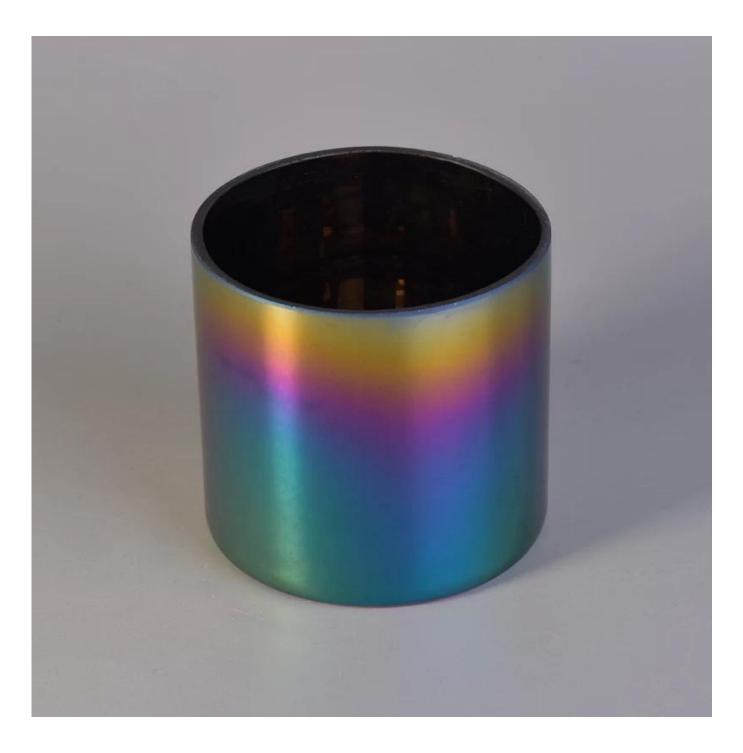

## Rainbow plating decoration glass candle holder

| Product Details  |                                                                           |
|------------------|---------------------------------------------------------------------------|
| ltem number.     | SGLYP18012509                                                             |
| Material         | high white glass material                                                 |
| craft            | machine made glass candle jar                                             |
| Samples time     | 1. 5 days if there is a form and size of the glass                        |
|                  | 2. 15 days, if you need a new shape and size glass                        |
| Packaging        | Normal packing, 4 pieces in inner box, 48 pieces in box                   |
| Product Capacity | 500,000 ~ 1,000,000 pieces per month                                      |
| Delivery time    | Within 35 days after the sample and in order confirmed                    |
| Terms of payment | 30% deposit by T / T in advance and balance against copy of B / L         |
| Shipment         | By sea, by air, by express and the delivery agent acceptable              |
|                  | 1. Home decor glass candle jar from high quality                          |
| Product Features | 2. Suitable for use in hotel, house, etc.                                 |
|                  | 3. Meet ASTM Test                                                         |
|                  | 1. Various designs and sizes for selection                                |
| For your choice  | 2 Any color painted, cold, electroplating, laser model Processing cutter  |
|                  | 3. Special package as shrink film, color gift box, white gift box, etc.   |
|                  | 4. We are exclusive of employees for quality control                      |
|                  | 5. We have a professional workshop and warehouse for ensure delivery time |