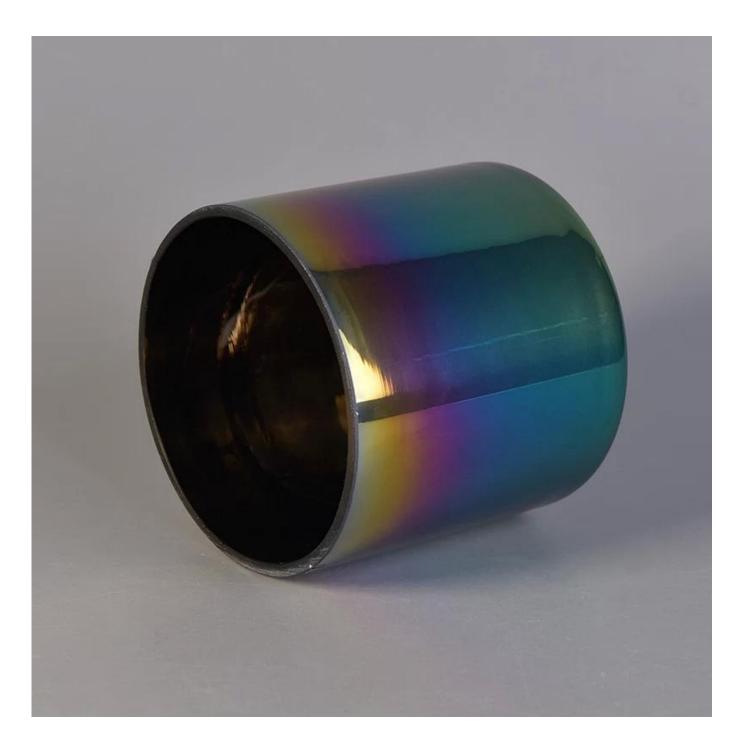

## Rainbow plating decoration glass candle holder

| Product Details  |                                                                           |
|------------------|---------------------------------------------------------------------------|
| ltem number.     | SGLYP18012509                                                             |
| Material         | high white glass material                                                 |
| craft            | machine made glass candle jar                                             |
| Samples time     | 1. 5 days if there is a form and size of the glass                        |
|                  | 2. 15 days, if you need a new shape and size glass                        |
| Packaging        | Normal packing, 4 pieces in inner box, 48 pieces in box                   |
| Product Capacity | 500,000 ~ 1,000,000 pieces per month                                      |
| Delivery time    | Within 35 days after the sample and in order confirmed                    |
| Terms of payment | 30% deposit by T / T in advance and balance against copy of B / L         |
| Shipment         | By sea, by air, by express and the delivery agent acceptable              |
|                  | 1. Home decor glass candle jar from high quality                          |
| Product Features | 2. Suitable for use in hotel, house, etc.                                 |
|                  | 3. Meet ASTM Test                                                         |
|                  | 1. Various designs and sizes for selection                                |
| For your choice  | 2 Any color painted, cold, electroplating, laser model Processing cutter  |
|                  | 3. Special package as shrink film, color gift box, white gift box, etc.   |
|                  | 4. We are exclusive of employees for quality control                      |
|                  | 5. We have a professional workshop and warehouse for ensure delivery time |