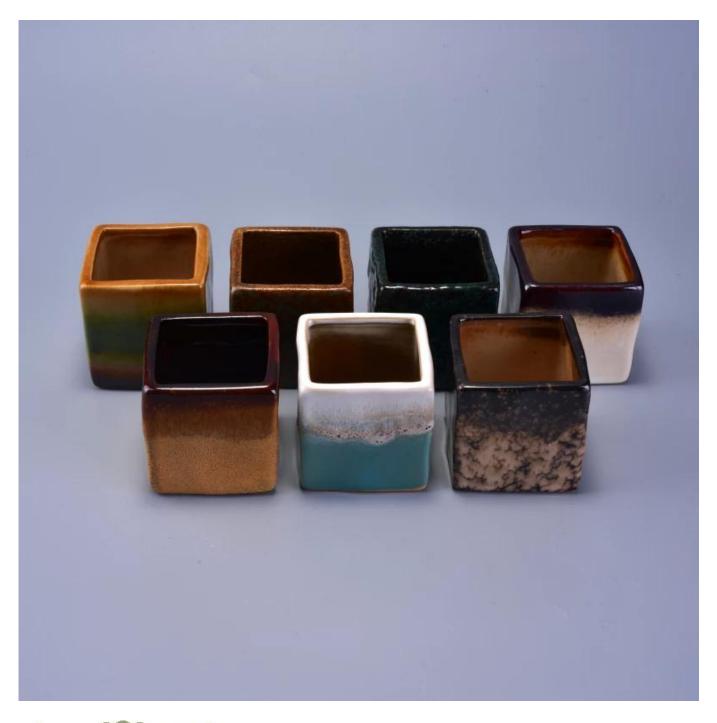

### Rainbow Colorful Decorative Ceramic Candle Vessel Squareainbow Colorful Decorative Ceramic Candle Vessel Square

| Item number.             | SGWQ17010511                                                                                                                                                                |
|--------------------------|-----------------------------------------------------------------------------------------------------------------------------------------------------------------------------|
| Material                 | Ceramic                                                                                                                                                                     |
| Craft                    | hand made                                                                                                                                                                   |
| Samples time             | 1. 5 days if there is a form and size of the ceramic                                                                                                                        |
|                          | 2. 15 days, if you need a new shape and size ceramic                                                                                                                        |
| Product Capacity         | 500,000 ~ 1,000,000 pieces per month                                                                                                                                        |
| The Features of products | 1. Hand made <u>ceramic candle holder</u> from high quality.<br>2. Suitable for use in hotel, house, etc.<br>3. Eco-friendly.<br>4. Meet FDA test , ASTM, <b>CA 65 test</b> |

### More Product Pictures