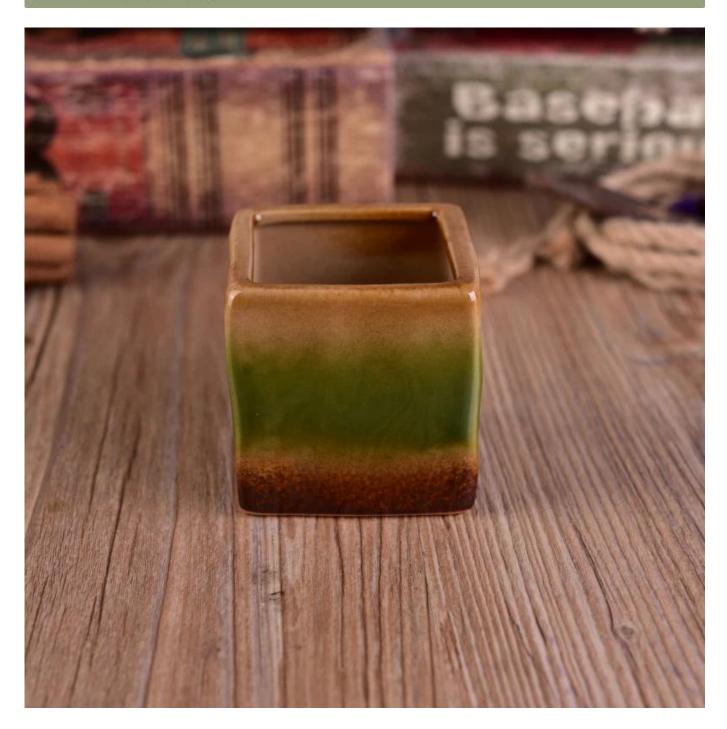

### Rainbow Colorful Decorative Ceramic Candle Vessel Squareainbow Colorful Decorative Ceramic Candle Vessel Square

| Item number.             | SGWQ17010511                                                                                                                                                                |
|--------------------------|-----------------------------------------------------------------------------------------------------------------------------------------------------------------------------|
| Material                 | Ceramic                                                                                                                                                                     |
| Craft                    | hand made                                                                                                                                                                   |
| Samples time             | 1. 5 days if there is a form and size of the ceramic                                                                                                                        |
|                          | 2. 15 days, if you need a new shape and size ceramic                                                                                                                        |
| Product Capacity         | 500,000 ~ 1,000,000 pieces per month                                                                                                                                        |
| The Features of products | 1. Hand made <u>ceramic candle holder</u> from high quality.<br>2. Suitable for use in hotel, house, etc.<br>3. Eco-friendly.<br>4. Meet FDA test , ASTM, <b>CA 65 test</b> |

### More Product Pictures