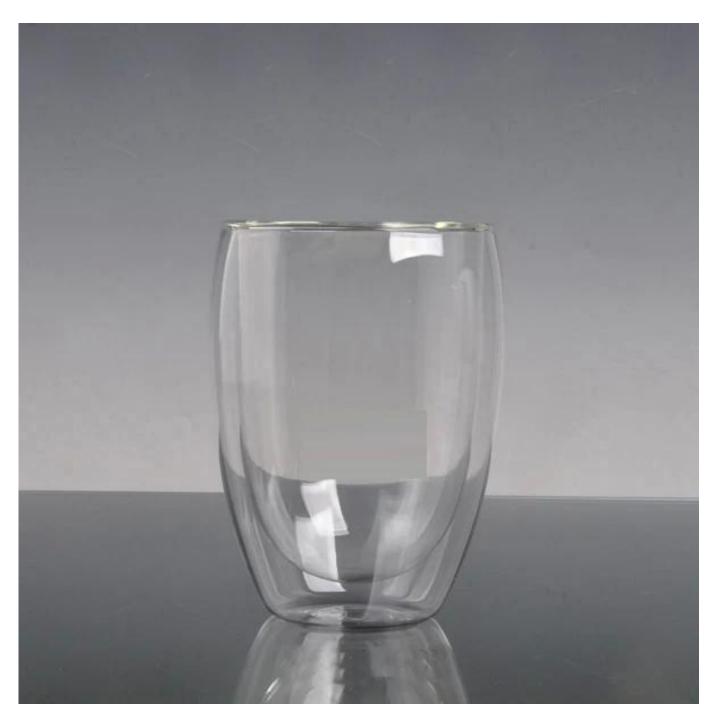

## **Product Details:**

| Item No.         | SGDS016                                                                  |
|------------------|--------------------------------------------------------------------------|
| Material         | borosilicate glass                                                       |
| Process          | Handmade glass tea cup                                                   |
| Samples time     | 1. 5 days if at exit shaped and size of glass.                           |
|                  | 2. 15 days if need new shape or size of glass.                           |
| Packing          | Normal packing,24or 36pcs into export carton, carton with cardboard      |
|                  | divider                                                                  |
| Product Capacity | 500,000~1,000,000 pcs per month                                          |
| Delivery time    | Within 35 days after the sample and order confirmed                      |
| Payment terms    | 30% deposit by T/T in advance and the balance against the copy of B/L    |
| Shipment         | By sea, by air, by Express and your shipping agent is acceptable         |
|                  | 1. Food safe grade glass body. It doesn't contain BPA, lead, cadmium or  |
| Product Features | any other harmful things to human body;                                  |
|                  | 2. It can with stand 400 centigrade high temperature;                    |
|                  | 3. It is freezer safe, oven safe and microwave safe;                     |
|                  | 4. The material is recyclable because it is totally mineral substance;   |
|                  | 5. It is environmental safe.                                             |
|                  | 1. Any logo printing on the glass body.                                  |
| For your choose  | 2.Any color painted, frost, electro plate ,pattern laser carver for the  |
|                  | finish;                                                                  |
|                  | 3. Special package like shrink wrap, color gift box, white gift box etc: |
|                  | 4. Open new mould for the glass, wood, plastic or metal as you like      |
|                  | 5. Different size and shapes meet your needs.                            |

## **Product Photo:**

**Related products:** 

**Company Show:** 

For more  $\underline{\text{glass tea cup}}$  or any glassware

please visit our website: <a href="http://www.okcandle.com/">http://www.okcandle.com/</a>