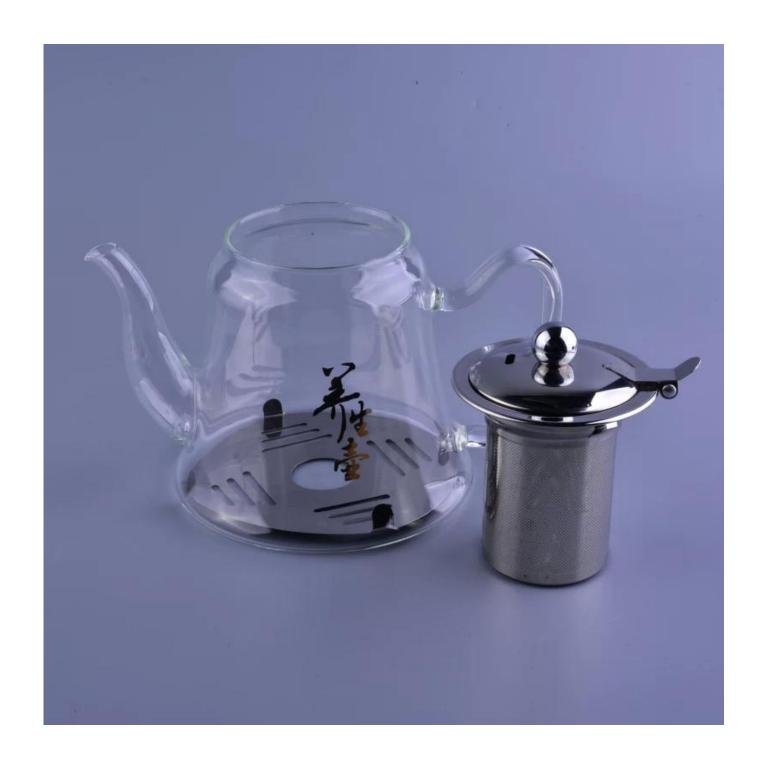

## **Pyrex Borosilicate Glass Pots With Infusers and paster**

| Product Details |                  |                                                                                                                                                                                                                  |
|-----------------|------------------|------------------------------------------------------------------------------------------------------------------------------------------------------------------------------------------------------------------|
|                 | Item No          | SGDS16101002                                                                                                                                                                                                     |
|                 | Size             | Top dia: 8.3cm Bottom dia:13.5cm Max dia:20cm Height:15cm Capacity: 890ml Weight:400g                                                                                                                            |
|                 | Capacity         | 890ml                                                                                                                                                                                                            |
|                 | Material         | Hight white glass                                                                                                                                                                                                |
|                 | Craft            | hand made glass pot                                                                                                                                                                                              |
|                 | Sample           | 7days                                                                                                                                                                                                            |
|                 | Terms of payment | 30% deposit by T/T in advance and the balance after showing copy of L/C                                                                                                                                          |
|                 | Certification    | Food Safe, Dish washer test, FDA, LFGB                                                                                                                                                                           |
|                 | For your choice  | 1, Any logo printing on glass body 2, Any color painted, frosted, electroplating, logo laser for the finish 3, Special packing like shrink wrap, color gift box, white box etc 4, Any shape, size meet your need |