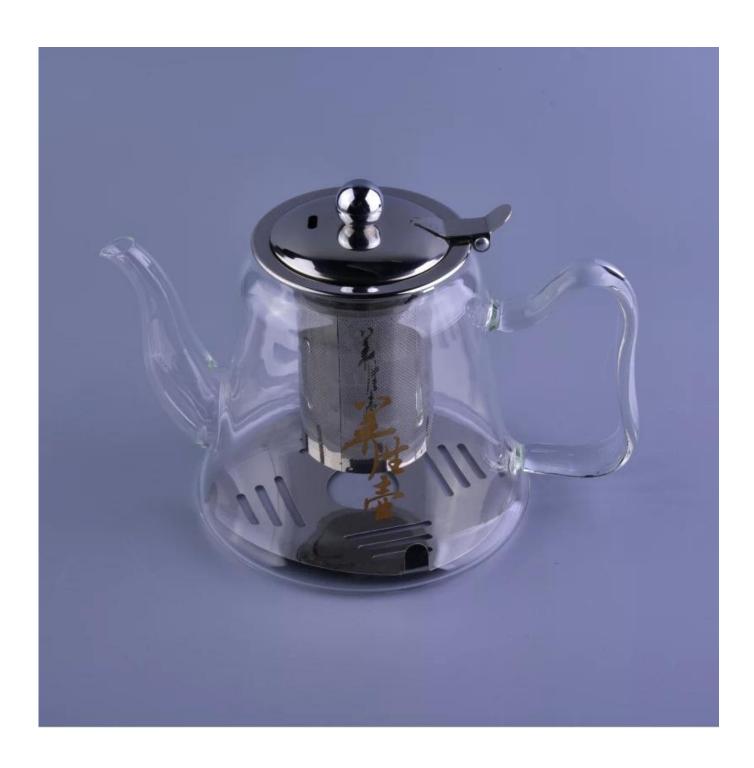

## **Pyrex Borosilicate Glass Pots With Infusers and paster**

| Product Details |                  |                                                                                                                                                                                                                  |
|-----------------|------------------|------------------------------------------------------------------------------------------------------------------------------------------------------------------------------------------------------------------|
|                 | Item No          | SGDS16101002                                                                                                                                                                                                     |
|                 | Size             | Top dia: 8.3cm Bottom dia:13.5cm Max dia:20cm Height:15cm Capacity: 890ml Weight:400g                                                                                                                            |
|                 | Capacity         | 890ml                                                                                                                                                                                                            |
|                 | Material         | Hight white glass                                                                                                                                                                                                |
|                 | Craft            | hand made glass pot                                                                                                                                                                                              |
|                 | Sample           | 7days                                                                                                                                                                                                            |
|                 | Terms of payment | 30% deposit by T/T in advance and the balance after showing copy of L/C                                                                                                                                          |
|                 | Certification    | Food Safe, Dish washer test, FDA, LFGB                                                                                                                                                                           |
|                 | For your choice  | 1, Any logo printing on glass body 2, Any color painted, frosted, electroplating, logo laser for the finish 3, Special packing like shrink wrap, color gift box, white box etc 4, Any shape, size meet your need |