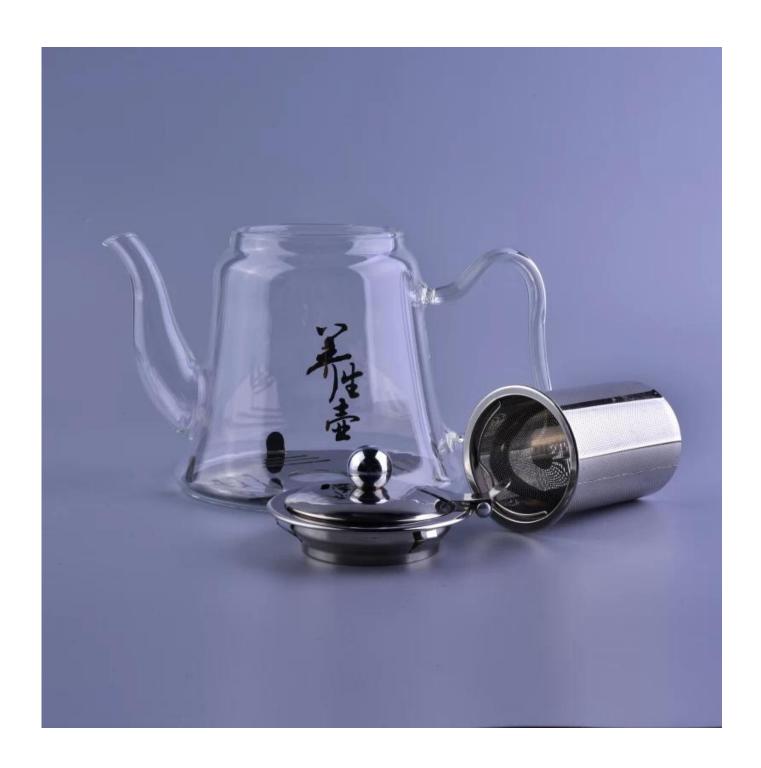

## **Pyrex Borosilicate Glass Pots With Infusers and paster**

| Product Details |                  |                                                                                                                                                                                                                  |
|-----------------|------------------|------------------------------------------------------------------------------------------------------------------------------------------------------------------------------------------------------------------|
|                 | Item No          | SGDS16101002                                                                                                                                                                                                     |
|                 | Size             | Top dia: 8.3cm Bottom dia:13.5cm Max dia:20cm Height:15cm Capacity: 890ml Weight:400g                                                                                                                            |
|                 | Capacity         | 890ml                                                                                                                                                                                                            |
|                 | Material         | Hight white glass                                                                                                                                                                                                |
|                 | Craft            | hand made glass pot                                                                                                                                                                                              |
|                 | Sample           | 7days                                                                                                                                                                                                            |
|                 | Terms of payment | 30% deposit by T/T in advance and the balance after showing copy of L/C                                                                                                                                          |
|                 | Certification    | Food Safe, Dish washer test, FDA, LFGB                                                                                                                                                                           |
|                 | For your choice  | 1, Any logo printing on glass body 2, Any color painted, frosted, electroplating, logo laser for the finish 3, Special packing like shrink wrap, color gift box, white box etc 4, Any shape, size meet your need |