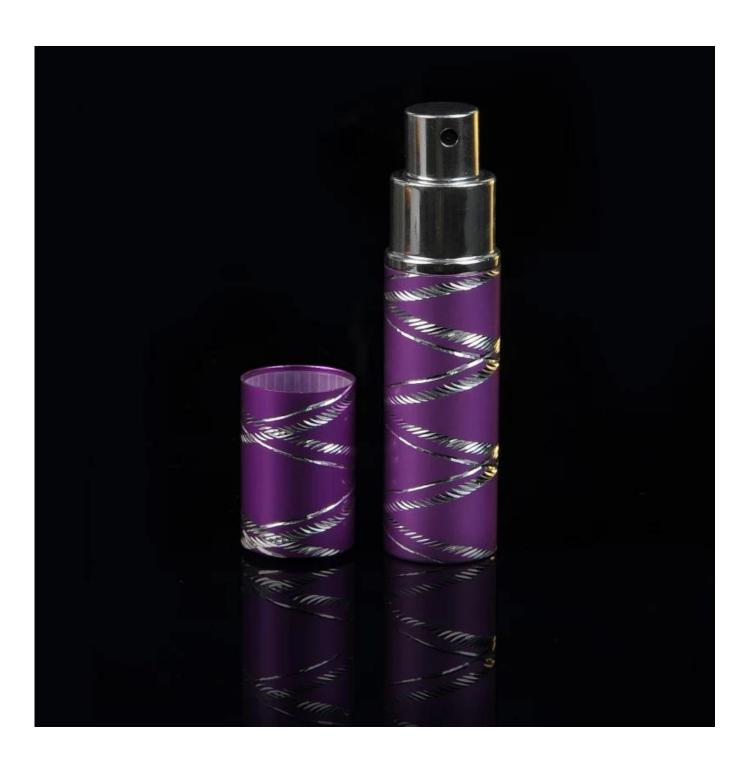

## Purple colored perfume glass bottle

;

| Product Details |                    |                                                                                                                                                                                                                  |
|-----------------|--------------------|------------------------------------------------------------------------------------------------------------------------------------------------------------------------------------------------------------------|
|                 | Itme No            | SGYJ15081502                                                                                                                                                                                                     |
|                 | Size               | 22*22*96mm                                                                                                                                                                                                       |
|                 | color              | Purple                                                                                                                                                                                                           |
|                 | Material           | Glass                                                                                                                                                                                                            |
|                 | Logo               | Purple. any customized is available                                                                                                                                                                              |
|                 | Sample             | 7days                                                                                                                                                                                                            |
|                 | Terms of payment   | 30% deposit by T/T in advance and the balance after showing copy of L/C                                                                                                                                          |
|                 | Shape              | Any customized is available                                                                                                                                                                                      |
|                 | For your<br>choice | 1, Any logo printing on glass body 2, Any color painted, frosted, electroplating, logo laser for the finish 3, Special packing like shrink wrap, color gift box, white box etc 4, Any shape, size meet your need |

Wholesale glass diffuser bottle

elegant laser heart glass perfume bottle

purple colored perfume glass bottle

Factory Show