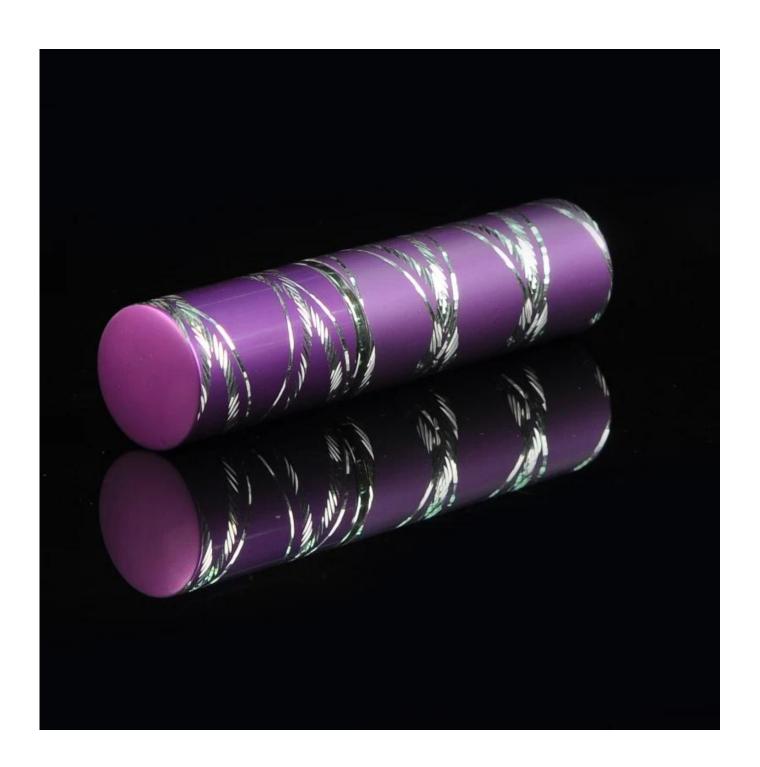

## Purple colored perfume glass bottle

;

| Product Details |                    |                                                                                                                                                                                                                  |
|-----------------|--------------------|------------------------------------------------------------------------------------------------------------------------------------------------------------------------------------------------------------------|
|                 | Itme No            | SGYJ15081502                                                                                                                                                                                                     |
|                 | Size               | 22*22*96mm                                                                                                                                                                                                       |
|                 | color              | Purple                                                                                                                                                                                                           |
|                 | Material           | Glass                                                                                                                                                                                                            |
|                 | Logo               | Purple. any customized is available                                                                                                                                                                              |
|                 | Sample             | 7days                                                                                                                                                                                                            |
|                 | Terms of payment   | 30% deposit by T/T in advance and the balance after showing copy of L/C                                                                                                                                          |
|                 | Shape              | Any customized is available                                                                                                                                                                                      |
|                 | For your<br>choice | 1, Any logo printing on glass body 2, Any color painted, frosted, electroplating, logo laser for the finish 3, Special packing like shrink wrap, color gift box, white box etc 4, Any shape, size meet your need |

Wholesale glass diffuser bottle

elegant laser heart glass perfume bottle

purple colored perfume glass bottle

Factory Show