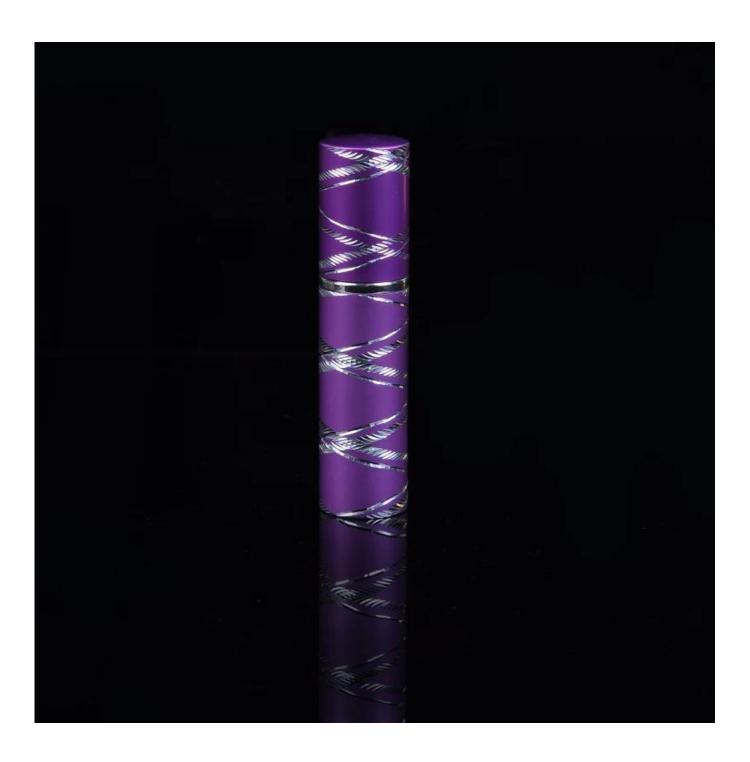

## Purple colored perfume glass bottle

;

| Product Details |                    |                                                                                                                                                                                                                  |
|-----------------|--------------------|------------------------------------------------------------------------------------------------------------------------------------------------------------------------------------------------------------------|
|                 | Itme No            | SGYJ15081502                                                                                                                                                                                                     |
|                 | Size               | 22*22*96mm                                                                                                                                                                                                       |
|                 | color              | Purple                                                                                                                                                                                                           |
|                 | Material           | Glass                                                                                                                                                                                                            |
|                 | Logo               | Purple. any customized is available                                                                                                                                                                              |
|                 | Sample             | 7days                                                                                                                                                                                                            |
|                 | Terms of payment   | 30% deposit by T/T in advance and the balance after showing copy of L/C                                                                                                                                          |
|                 | Shape              | Any customized is available                                                                                                                                                                                      |
|                 | For your<br>choice | 1, Any logo printing on glass body 2, Any color painted, frosted, electroplating, logo laser for the finish 3, Special packing like shrink wrap, color gift box, white box etc 4, Any shape, size meet your need |

Wholesale glass diffuser bottle

elegant laser heart glass perfume bottle

purple colored perfume glass bottle

Factory Show