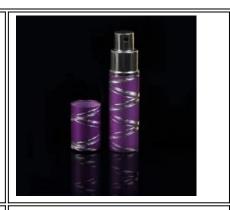

## Purple colored perfume glass bottle

;

| Product Details |                    |                                                                                                                                                                                                                  |
|-----------------|--------------------|------------------------------------------------------------------------------------------------------------------------------------------------------------------------------------------------------------------|
|                 | Itme No            | SGYJ15081502                                                                                                                                                                                                     |
|                 | Size               | 22*22*96mm                                                                                                                                                                                                       |
|                 | color              | Purple                                                                                                                                                                                                           |
|                 | Material           | Glass                                                                                                                                                                                                            |
|                 | Logo               | Purple. any customized is available                                                                                                                                                                              |
|                 | Sample             | 7days                                                                                                                                                                                                            |
|                 | Terms of payment   | 30% deposit by T/T in advance and the balance after showing copy of L/C                                                                                                                                          |
|                 | Shape              | Any customized is available                                                                                                                                                                                      |
|                 | For your<br>choice | 1, Any logo printing on glass body 2, Any color painted, frosted, electroplating, logo laser for the finish 3, Special packing like shrink wrap, color gift box, white box etc 4, Any shape, size meet your need |

Wholesale glass diffuser bottle

elegant laser heart glass perfume bottle

purple colored perfume glass bottle

Factory Show