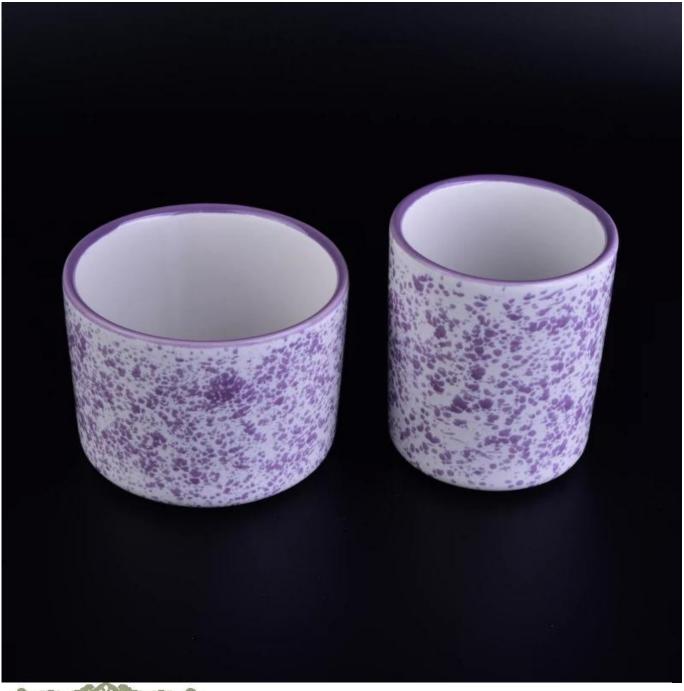

## Pure handmade ceramic candle jar with decorative pattern

| Item number.             | SGSN16112307                                                                                                                     |
|--------------------------|----------------------------------------------------------------------------------------------------------------------------------|
| Material                 | Pure handmade ceramic candle jar with decorative pattern                                                                         |
| Craft                    | hand made ceramic votive candle holder                                                                                           |
| Samples time             | <ol> <li>5 days if there is a form and size of the ceramic</li> <li>15 days, if you need a new shape and size ceramic</li> </ol> |
| Product Capacity         | 500,000 ~ 1,000,000 pieces per month                                                                                             |
| The Features of products | Hand made home decor ceramic candle holder     Suitable for use in hotel, house, etc.     This eco-friendly.                     |

## What can we do for you

- 1. Various designs and sizes for selection
- 2 Any color painted, cold, electroplating, laser model Processing cutter
- 3. Special package as shrink film, color gift box, white gift box, etc.
- 4. We are exclusive of employees for quality control to promise the quality.
- 5. We have a professional workshop and warehouse for ensure delivery time