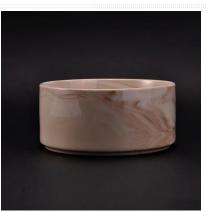

## Pure handmade ceramic candle jar with decorative pattern

| Item number.             | SGSN16112307                                                                                                                     |
|--------------------------|----------------------------------------------------------------------------------------------------------------------------------|
| Material                 | Pure handmade ceramic candle jar with decorative pattern                                                                         |
| Craft                    | hand made ceramic votive candle holder                                                                                           |
| Samples time             | <ol> <li>5 days if there is a form and size of the ceramic</li> <li>15 days, if you need a new shape and size ceramic</li> </ol> |
| Product Capacity         | 500,000 ~ 1,000,000 pieces per month                                                                                             |
| The Features of products | Hand made home decor ceramic candle holder     Suitable for use in hotel, house, etc.     This eco-friendly.                     |

## **Usage of Product**

- 1. Ceramic canlde holders can be used in wedding decoration, home decoration, party,banquet ect,
- 2. This candle container is very great as a gorgeous centerpiece for an event
- 3. The pottery candle jars can decorate your indoors and outdoors with this delicated rose figure glass candle holder.