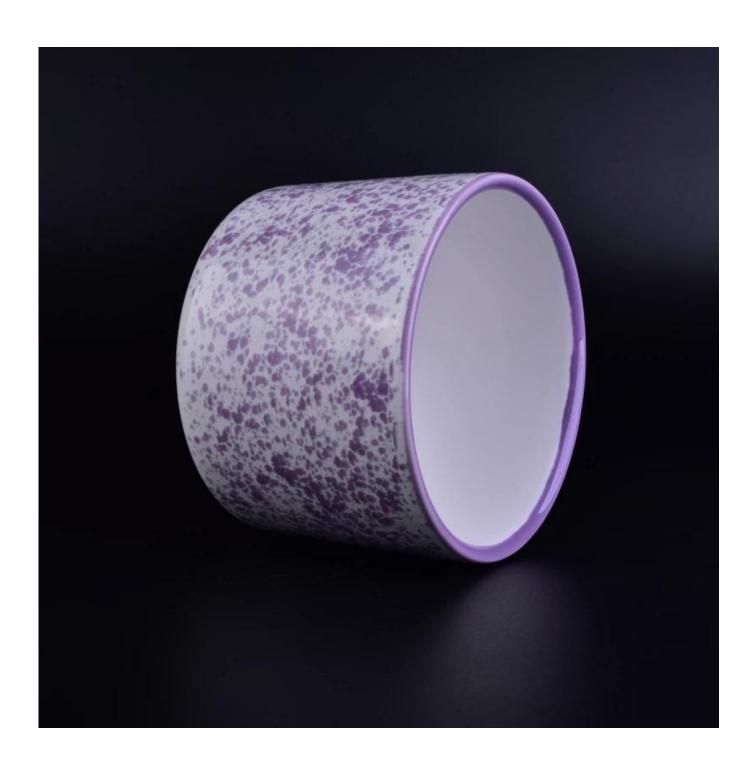

## Pure handmade ceramic candle jar with decorative pattern

| Item number.             | SGSN16112307                                                                                                                     |
|--------------------------|----------------------------------------------------------------------------------------------------------------------------------|
| Material                 | Pure handmade ceramic candle jar with decorative pattern                                                                         |
| Craft                    | hand made ceramic votive candle holder                                                                                           |
| Samples time             | <ol> <li>5 days if there is a form and size of the ceramic</li> <li>15 days, if you need a new shape and size ceramic</li> </ol> |
| Product Capacity         | 500,000 ~ 1,000,000 pieces per month                                                                                             |
| The Features of products | Hand made home decor ceramic candle holder     Suitable for use in hotel, house, etc.     This eco-friendly.                     |

## **Usage of Product**

- 1. Ceramic canlde holders can be used in wedding decoration, home decoration, party,banquet ect,
- 2. This candle container is very great as a gorgeous centerpiece for an event
- 3. The pottery candle jars can decorate your indoors and outdoors with this delicated rose figure glass candle holder.