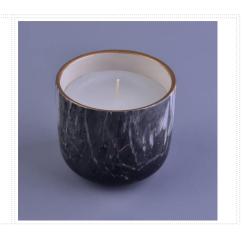

## Pure handmade ceramic candle jar with decorative pattern

| Item number.             | SGSN16112307                                                                                                                     |
|--------------------------|----------------------------------------------------------------------------------------------------------------------------------|
| Material                 | Pure handmade ceramic candle jar with decorative pattern                                                                         |
| Craft                    | hand made ceramic votive candle holder                                                                                           |
| Samples time             | <ol> <li>5 days if there is a form and size of the ceramic</li> <li>15 days, if you need a new shape and size ceramic</li> </ol> |
| Product Capacity         | 500,000 ~ 1,000,000 pieces per month                                                                                             |
| The Features of products | Hand made home decor ceramic candle holder     Suitable for use in hotel, house, etc.     This eco-friendly.                     |

## **Usage of Product**

- 1. Ceramic canlde holders can be used in wedding decoration, home decoration, party,banquet ect,
- 2. This candle container is very great as a gorgeous centerpiece for an event
- 3. The pottery candle jars can decorate your indoors and outdoors with this delicated rose figure glass candle holder.

4. The ceramic candle vessel is wonderful gift as housewarmings and other events.

Similar Products Link