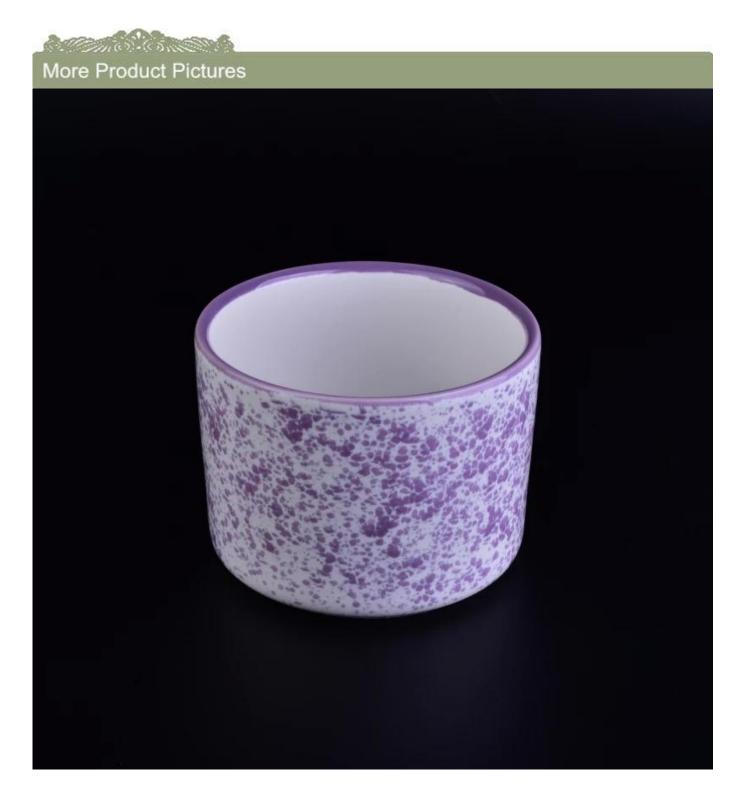

## Pure handmade ceramic candle jar with decorative pattern

| Item number.             | SGSN16112307                                                                                                                     |
|--------------------------|----------------------------------------------------------------------------------------------------------------------------------|
| Material                 | Pure handmade ceramic candle jar with decorative pattern                                                                         |
| Craft                    | hand made ceramic votive candle holder                                                                                           |
| Samples time             | <ol> <li>5 days if there is a form and size of the ceramic</li> <li>15 days, if you need a new shape and size ceramic</li> </ol> |
| Product Capacity         | 500,000 ~ 1,000,000 pieces per month                                                                                             |
| The Features of products | Hand made home decor ceramic candle holder     Suitable for use in hotel, house, etc.     This eco-friendly.                     |

## **Usage of Product**

- 1. Ceramic canlde holders can be used in wedding decoration, home decoration, party,banquet ect,
- 2. This candle container is very great as a gorgeous centerpiece for an event
- 3. The pottery candle jars can decorate your indoors and outdoors with this delicated rose figure glass candle holder.