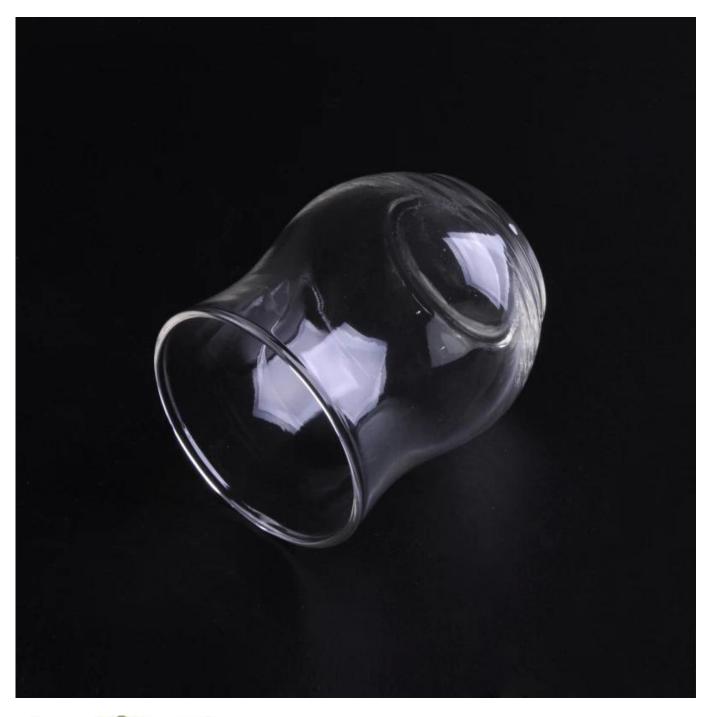

## Promotional machine blown transparent clear glasses

| Item Name          | Promotional machine blown transparent clear glasses                                                                                                                                                   |
|--------------------|-------------------------------------------------------------------------------------------------------------------------------------------------------------------------------------------------------|
| Item number.       | SGLYP16092410                                                                                                                                                                                         |
| Size               | Top dia:6cm Bottom dia:4.4cm Max dia:6.3cm Height:7.1cm Capacity:145ml Weight:83g                                                                                                                     |
| Brand name         | Sunny Glassware                                                                                                                                                                                       |
| Sample time        | 1.5 days to exist in the shape and size of the products<br>2:15 days if you need new shape and size of products                                                                                       |
| Packing            | Security packaging normal 24pcs / 36pcs / 48pcs<br>per carton etc. export with egg divider                                                                                                            |
| MOQ                | 35,000pcs                                                                                                                                                                                             |
| Delivery time      | Within 35 days after order confirmed                                                                                                                                                                  |
| Payment<br>terms   | 30% deposit by T / T in advance, the balance after showing the copy of B / L                                                                                                                          |
| Product<br>Feature | <ol> <li>High quality and competitive prices</li> <li>Meet FDA, SGS, LFGB test etc.</li> <li>Eco-friendly</li> <li>Widely applies to wedding, party, house, bar etc.</li> <li>Machine made</li> </ol> |