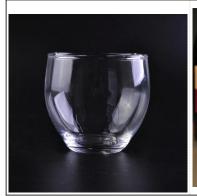

## Promotional machine blown transparent clear glasses

| Item Name          | Promotional machine blown transparent clear glasses                                                                                                                                                   |
|--------------------|-------------------------------------------------------------------------------------------------------------------------------------------------------------------------------------------------------|
| Item number.       | SGLYP16092410                                                                                                                                                                                         |
| Size               | Top dia:6cm Bottom dia:4.4cm Max dia:6.3cm Height:7.1cm Capacity:145ml Weight:83g                                                                                                                     |
| Brand name         | Sunny Glassware                                                                                                                                                                                       |
| Sample time        | 1.5 days to exist in the shape and size of the products<br>2:15 days if you need new shape and size of products                                                                                       |
| Packing            | Security packaging normal 24pcs / 36pcs / 48pcs<br>per carton etc. export with egg divider                                                                                                            |
| MOQ                | 35,000pcs                                                                                                                                                                                             |
| Delivery time      | Within 35 days after order confirmed                                                                                                                                                                  |
| Payment<br>terms   | 30% deposit by T / T in advance, the balance after showing the copy of B / L                                                                                                                          |
| Product<br>Feature | <ol> <li>High quality and competitive prices</li> <li>Meet FDA, SGS, LFGB test etc.</li> <li>Eco-friendly</li> <li>Widely applies to wedding, party, house, bar etc.</li> <li>Machine made</li> </ol> |