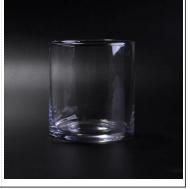

## Promotional machine blown transparent clear glasses

| Item Name          | Promotional machine blown transparent clear glasses                                                                                                                                                   |
|--------------------|-------------------------------------------------------------------------------------------------------------------------------------------------------------------------------------------------------|
| Item number.       | SGLYP16092410                                                                                                                                                                                         |
| Size               | Top dia:6cm Bottom dia:4.4cm Max dia:6.3cm Height:7.1cm Capacity:145ml Weight:83g                                                                                                                     |
| Brand name         | Sunny Glassware                                                                                                                                                                                       |
| Sample time        | 1.5 days to exist in the shape and size of the products<br>2:15 days if you need new shape and size of products                                                                                       |
| Packing            | Security packaging normal 24pcs / 36pcs / 48pcs<br>per carton etc. export with egg divider                                                                                                            |
| MOQ                | 35,000pcs                                                                                                                                                                                             |
| Delivery time      | Within 35 days after order confirmed                                                                                                                                                                  |
| Payment<br>terms   | 30% deposit by T / T in advance, the balance after showing the copy of B / L                                                                                                                          |
| Product<br>Feature | <ol> <li>High quality and competitive prices</li> <li>Meet FDA, SGS, LFGB test etc.</li> <li>Eco-friendly</li> <li>Widely applies to wedding, party, house, bar etc.</li> <li>Machine made</li> </ol> |