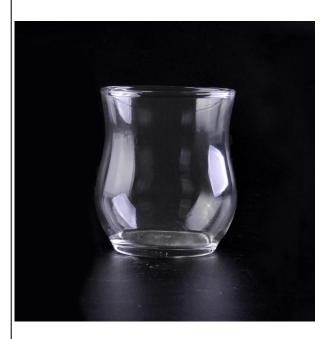

## Promotional machine blown transparent clear glasses

| Item Name          | Promotional machine blown transparent clear glasses                                                                                                                                                   |
|--------------------|-------------------------------------------------------------------------------------------------------------------------------------------------------------------------------------------------------|
| Item number.       | SGLYP16092410                                                                                                                                                                                         |
| Size               | Top dia:6cm Bottom dia:4.4cm Max dia:6.3cm Height:7.1cm Capacity:145ml Weight:83g                                                                                                                     |
| Brand name         | Sunny Glassware                                                                                                                                                                                       |
| Sample time        | 1.5 days to exist in the shape and size of the products<br>2:15 days if you need new shape and size of products                                                                                       |
| Packing            | Security packaging normal 24pcs / 36pcs / 48pcs<br>per carton etc. export with egg divider                                                                                                            |
| MOQ                | 35,000pcs                                                                                                                                                                                             |
| Delivery time      | Within 35 days after order confirmed                                                                                                                                                                  |
| Payment<br>terms   | 30% deposit by T / T in advance, the balance after showing the copy of B / L                                                                                                                          |
| Product<br>Feature | <ol> <li>High quality and competitive prices</li> <li>Meet FDA, SGS, LFGB test etc.</li> <li>Eco-friendly</li> <li>Widely applies to wedding, party, house, bar etc.</li> <li>Machine made</li> </ol> |