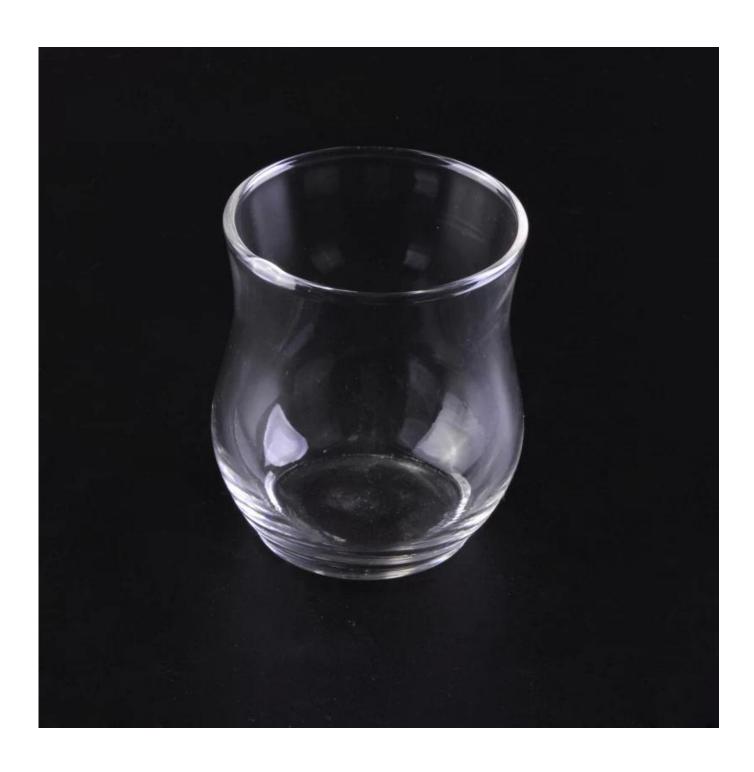

## Promotional machine blown transparent clear glasses

| Item Name          | Promotional machine blown transparent clear glasses                                                                                                                                                   |
|--------------------|-------------------------------------------------------------------------------------------------------------------------------------------------------------------------------------------------------|
| Item number.       | SGLYP16092410                                                                                                                                                                                         |
| Size               | Top dia:6cm Bottom dia:4.4cm Max dia:6.3cm Height:7.1cm Capacity:145ml Weight:83g                                                                                                                     |
| Brand name         | Sunny Glassware                                                                                                                                                                                       |
| Sample time        | 1.5 days to exist in the shape and size of the products<br>2:15 days if you need new shape and size of products                                                                                       |
| Packing            | Security packaging normal 24pcs / 36pcs / 48pcs<br>per carton etc. export with egg divider                                                                                                            |
| MOQ                | 35,000pcs                                                                                                                                                                                             |
| Delivery time      | Within 35 days after order confirmed                                                                                                                                                                  |
| Payment<br>terms   | 30% deposit by T / T in advance, the balance after showing the copy of B / L                                                                                                                          |
| Product<br>Feature | <ol> <li>High quality and competitive prices</li> <li>Meet FDA, SGS, LFGB test etc.</li> <li>Eco-friendly</li> <li>Widely applies to wedding, party, house, bar etc.</li> <li>Machine made</li> </ol> |