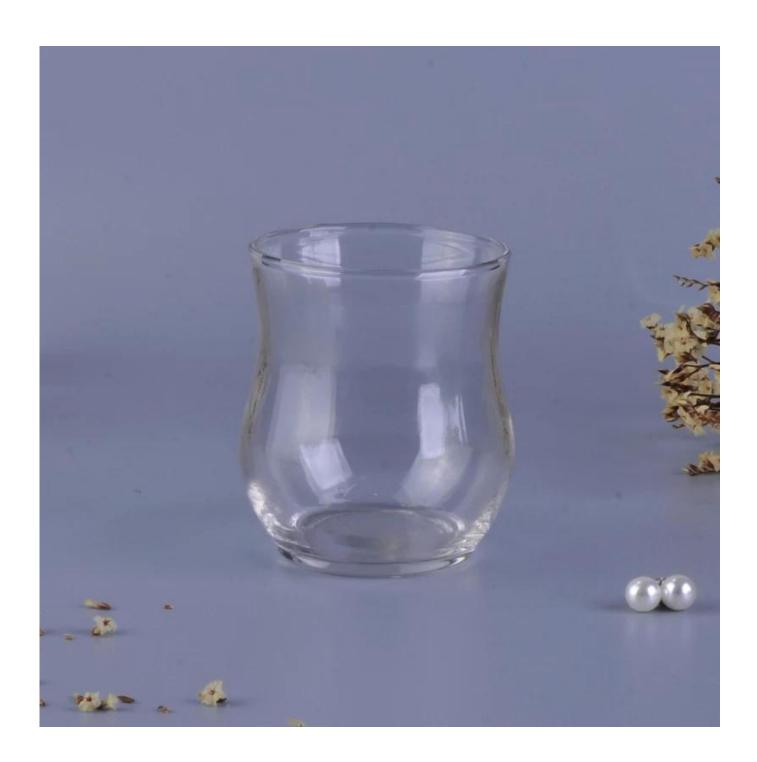

## Promotional machine blown transparent clear glasses

| Item Name          | Promotional machine blown transparent clear glasses                                                                                                                                                   |
|--------------------|-------------------------------------------------------------------------------------------------------------------------------------------------------------------------------------------------------|
| Item number.       | SGLYP16092410                                                                                                                                                                                         |
| Size               | Top dia:6cm Bottom dia:4.4cm Max dia:6.3cm Height:7.1cm Capacity:145ml Weight:83g                                                                                                                     |
| Brand name         | Sunny Glassware                                                                                                                                                                                       |
| Sample time        | 1.5 days to exist in the shape and size of the products<br>2:15 days if you need new shape and size of products                                                                                       |
| Packing            | Security packaging normal 24pcs / 36pcs / 48pcs<br>per carton etc. export with egg divider                                                                                                            |
| MOQ                | 35,000pcs                                                                                                                                                                                             |
| Delivery time      | Within 35 days after order confirmed                                                                                                                                                                  |
| Payment<br>terms   | 30% deposit by T / T in advance, the balance after showing the copy of B / L                                                                                                                          |
| Product<br>Feature | <ol> <li>High quality and competitive prices</li> <li>Meet FDA, SGS, LFGB test etc.</li> <li>Eco-friendly</li> <li>Widely applies to wedding, party, house, bar etc.</li> <li>Machine made</li> </ol> |