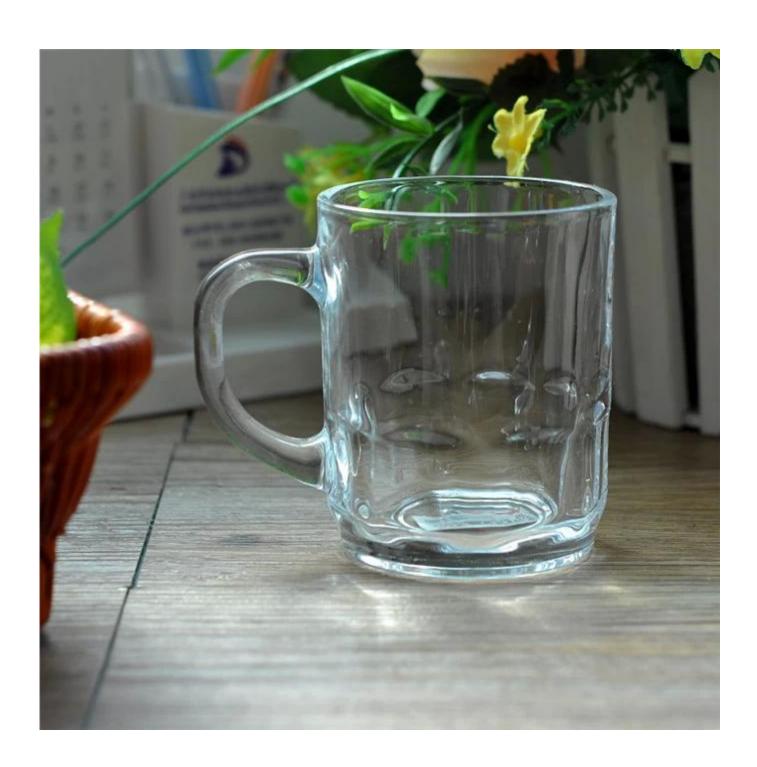

## Promotional glassjuice and beer mug with handle

Product Details

| Item Name          | Promotional glassjuice and beer mug with handle                                                                                                                                                       |
|--------------------|-------------------------------------------------------------------------------------------------------------------------------------------------------------------------------------------------------|
| Item number.       | SGYJ15060205-1                                                                                                                                                                                        |
| Size               | T: 72mm * B: 61mm H: 90mm                                                                                                                                                                             |
| Weight             | 270g                                                                                                                                                                                                  |
| Sample time        | 1.5 days to exist in the shape and size of the products 2:15 days if you need new shape and size of products                                                                                          |
| Packing            | Security packaging normal 24pcs / 36pcs / 48pcs<br>per carton etc. export with egg divider                                                                                                            |
| MOQ                | 10,000pcs                                                                                                                                                                                             |
| Delivery time      | Within 35 days after order confirmed                                                                                                                                                                  |
| Payment<br>terms   | 30% deposit by T / T in advance, the balance after showing the copy of B / L $$                                                                                                                       |
| Product<br>Feature | <ol> <li>High quality and competitive prices</li> <li>Meet FDA, SGS, LFGB test etc.</li> <li>Eco-friendly</li> <li>Widely applies to wedding, party, house, bar etc.</li> <li>Machine made</li> </ol> |