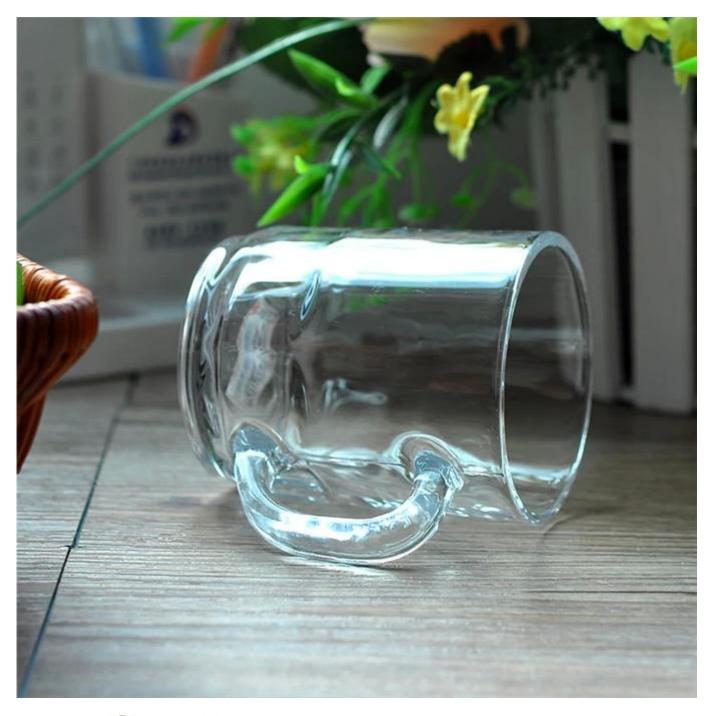

## Promotional glassjuice and beer mug with handle

Product Details

| Item Name          | Promotional glassjuice and beer mug with handle                                                                                                                                                       |
|--------------------|-------------------------------------------------------------------------------------------------------------------------------------------------------------------------------------------------------|
| Item number.       | SGYJ15060205-1                                                                                                                                                                                        |
| Size               | T: 72mm * B: 61mm H: 90mm                                                                                                                                                                             |
| Weight             | 270g                                                                                                                                                                                                  |
| Sample time        | 1.5 days to exist in the shape and size of the products 2:15 days if you need new shape and size of products                                                                                          |
| Packing            | Security packaging normal 24pcs / 36pcs / 48pcs<br>per carton etc. export with egg divider                                                                                                            |
| MOQ                | 10,000pcs                                                                                                                                                                                             |
| Delivery time      | Within 35 days after order confirmed                                                                                                                                                                  |
| Payment<br>terms   | 30% deposit by T / T in advance, the balance after showing the copy of B / L $$                                                                                                                       |
| Product<br>Feature | <ol> <li>High quality and competitive prices</li> <li>Meet FDA, SGS, LFGB test etc.</li> <li>Eco-friendly</li> <li>Widely applies to wedding, party, house, bar etc.</li> <li>Machine made</li> </ol> |