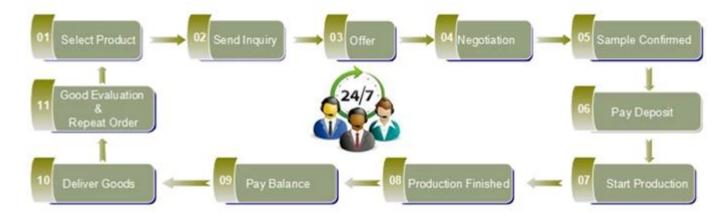

|
| Delivery time      | Within 35 days after order confirmed                                                                                                                                                                  |
| Payment<br>terms   | 30% deposit by T / T in advance, the balance after showing the copy of B / L $$                                                                                                                       |
| Product<br>Feature | <ol> <li>High quality and competitive prices</li> <li>Meet FDA, SGS, LFGB test etc.</li> <li>Eco-friendly</li> <li>Widely applies to wedding, party, house, bar etc.</li> <li>Machine made</li> </ol> |











## Similar Products Link



















## Factory Show



## Spray colour









For more informations, please visit our website: www.okcandle.com