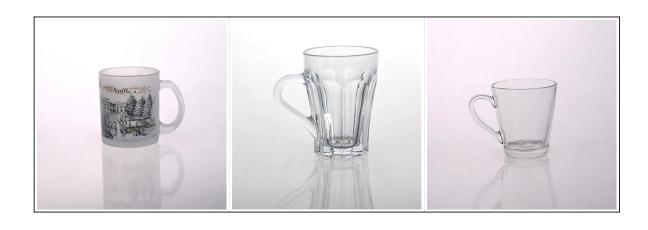

|
| Delivery time      | Within 35 days after order confirmed                                                                                                                                                                  |
| Payment<br>terms   | 30% deposit by T / T in advance, the balance after showing the copy of B / L $$                                                                                                                       |
| Product<br>Feature | <ol> <li>High quality and competitive prices</li> <li>Meet FDA, SGS, LFGB test etc.</li> <li>Eco-friendly</li> <li>Widely applies to wedding, party, house, bar etc.</li> <li>Machine made</li> </ol> |











## Similar Products Link



















## Factory Show



## Spray colour









For more informations, please visit our website: www.okcandle.com