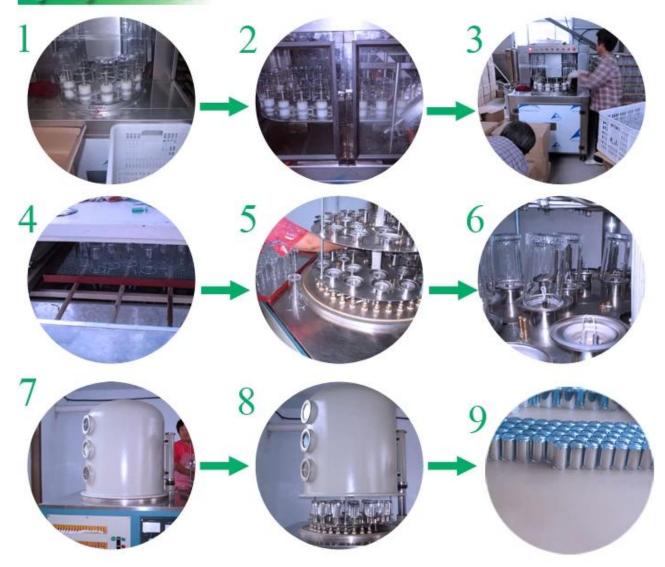

|
| Delivery time      | Within 35 days after order confirmed                                                                                                                                                                  |
| Payment<br>terms   | 30% deposit by T / T in advance, the balance after showing the copy of B / L $$                                                                                                                       |
| Product<br>Feature | <ol> <li>High quality and competitive prices</li> <li>Meet FDA, SGS, LFGB test etc.</li> <li>Eco-friendly</li> <li>Widely applies to wedding, party, house, bar etc.</li> <li>Machine made</li> </ol> |











## Similar Products Link



















## Factory Show



## Spray colour









For more informations, please visit our website: www.okcandle.com