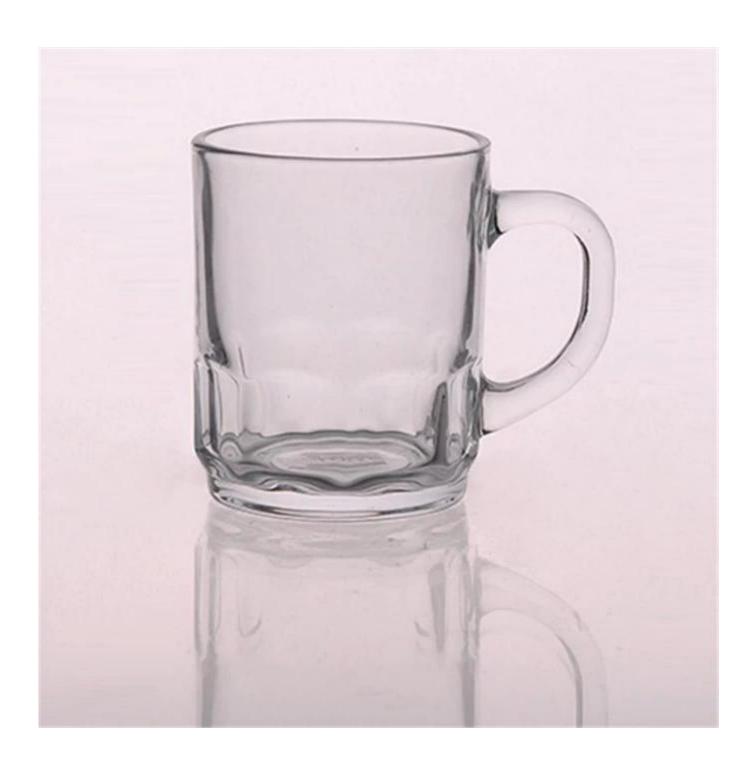

## Promotional glassjuice and beer mug with handle

Product Details

| Item Name          | Promotional glassjuice and beer mug with handle                                                                                                                                                       |
|--------------------|-------------------------------------------------------------------------------------------------------------------------------------------------------------------------------------------------------|
| Item number.       | SGYJ15060205-1                                                                                                                                                                                        |
| Size               | T: 72mm * B: 61mm H: 90mm                                                                                                                                                                             |
| Weight             | 270g                                                                                                                                                                                                  |
| Sample time        | 1.5 days to exist in the shape and size of the products 2:15 days if you need new shape and size of products                                                                                          |
| Packing            | Security packaging normal 24pcs / 36pcs / 48pcs<br>per carton etc. export with egg divider                                                                                                            |
| MOQ                | 10,000pcs                                                                                                                                                                                             |
| Delivery time      | Within 35 days after order confirmed                                                                                                                                                                  |
| Payment<br>terms   | 30% deposit by T / T in advance, the balance after showing the copy of B / L $$                                                                                                                       |
| Product<br>Feature | <ol> <li>High quality and competitive prices</li> <li>Meet FDA, SGS, LFGB test etc.</li> <li>Eco-friendly</li> <li>Widely applies to wedding, party, house, bar etc.</li> <li>Machine made</li> </ol> |