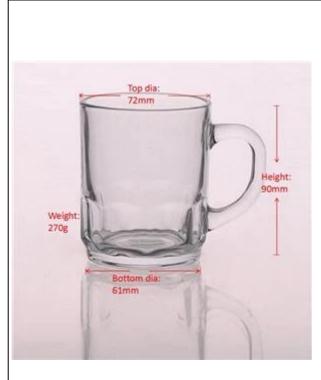

## Promotional glassjuice and beer mug with handle

Product Details

| Item Name          | Promotional glassjuice and beer mug with handle                                                                                                                                                       |
|--------------------|-------------------------------------------------------------------------------------------------------------------------------------------------------------------------------------------------------|
| Item number.       | SGYJ15060205-1                                                                                                                                                                                        |
| Size               | T: 72mm * B: 61mm H: 90mm                                                                                                                                                                             |
| Weight             | 270g                                                                                                                                                                                                  |
| Sample time        | 1.5 days to exist in the shape and size of the products 2:15 days if you need new shape and size of products                                                                                          |
| Packing            | Security packaging normal 24pcs / 36pcs / 48pcs<br>per carton etc. export with egg divider                                                                                                            |
| MOQ                | 10,000pcs                                                                                                                                                                                             |
| Delivery time      | Within 35 days after order confirmed                                                                                                                                                                  |
| Payment<br>terms   | 30% deposit by T / T in advance, the balance after showing the copy of B / L $$                                                                                                                       |
| Product<br>Feature | <ol> <li>High quality and competitive prices</li> <li>Meet FDA, SGS, LFGB test etc.</li> <li>Eco-friendly</li> <li>Widely applies to wedding, party, house, bar etc.</li> <li>Machine made</li> </ol> |