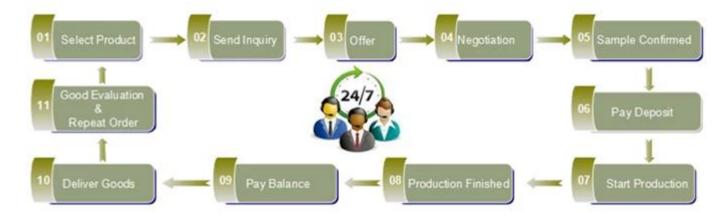

|
| Delivery time      | Within 35 days after order confirmed                                                                                                                                                                  |
| Payment<br>terms   | 30% deposit by T / T in advance, the balance after showing the copy of B / L                                                                                                                          |
| Product<br>Feature | <ol> <li>High quality and competitive prices</li> <li>Meet FDA, SGS, LFGB test etc.</li> <li>Eco-friendly</li> <li>Widely applies to wedding, party, house, bar etc.</li> <li>Machine made</li> </ol> |











## Similar Products Link



















## Factory Show



## Spray colour









For more informations, please visit our website: www.okcandle.com