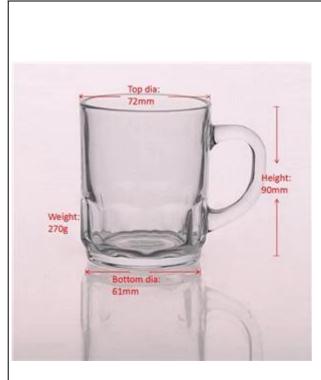

## Promotional glass tumbler beer mug with handle

Product Details

| Item Name          | Promotional glass tumbler beer mug with handle                                                                                                                                                        |
|--------------------|-------------------------------------------------------------------------------------------------------------------------------------------------------------------------------------------------------|
| Item number.       | SGYJ15060205                                                                                                                                                                                          |
| Size               | T: 72mm * B: 61mm H: 90mm                                                                                                                                                                             |
| Weight             | 270g                                                                                                                                                                                                  |
| Sample time        | 1.5 days to exist in the shape and size of the products 2:15 days if you need new shape and size of products                                                                                          |
| Packing            | Security packaging normal 24pcs / 36pcs / 48pcs<br>per carton etc. export with egg divider                                                                                                            |
| MOQ                | 10,000pcs                                                                                                                                                                                             |
| Delivery time      | Within 35 days after order confirmed                                                                                                                                                                  |
| Payment<br>terms   | 30% deposit by T / T in advance, the balance after showing the copy of B / L                                                                                                                          |
| Product<br>Feature | <ol> <li>High quality and competitive prices</li> <li>Meet FDA, SGS, LFGB test etc.</li> <li>Eco-friendly</li> <li>Widely applies to wedding, party, house, bar etc.</li> <li>Machine made</li> </ol> |