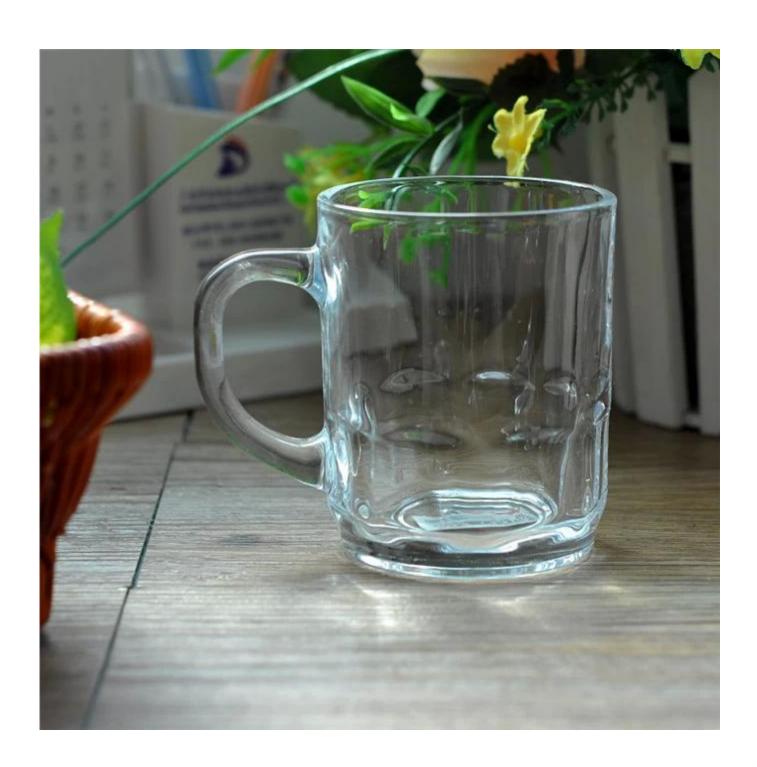

## Promotional glass tumbler beer mug with handle

Product Details

| Item Name          | Promotional glass tumbler beer mug with handle                                                                                                                                                        |
|--------------------|-------------------------------------------------------------------------------------------------------------------------------------------------------------------------------------------------------|
| Item number.       | SGYJ15060205                                                                                                                                                                                          |
| Size               | T: 72mm * B: 61mm H: 90mm                                                                                                                                                                             |
| Weight             | 270g                                                                                                                                                                                                  |
| Sample time        | 1.5 days to exist in the shape and size of the products 2:15 days if you need new shape and size of products                                                                                          |
| Packing            | Security packaging normal 24pcs / 36pcs / 48pcs<br>per carton etc. export with egg divider                                                                                                            |
| MOQ                | 10,000pcs                                                                                                                                                                                             |
| Delivery time      | Within 35 days after order confirmed                                                                                                                                                                  |
| Payment<br>terms   | 30% deposit by T / T in advance, the balance after showing the copy of B / L                                                                                                                          |
| Product<br>Feature | <ol> <li>High quality and competitive prices</li> <li>Meet FDA, SGS, LFGB test etc.</li> <li>Eco-friendly</li> <li>Widely applies to wedding, party, house, bar etc.</li> <li>Machine made</li> </ol> |