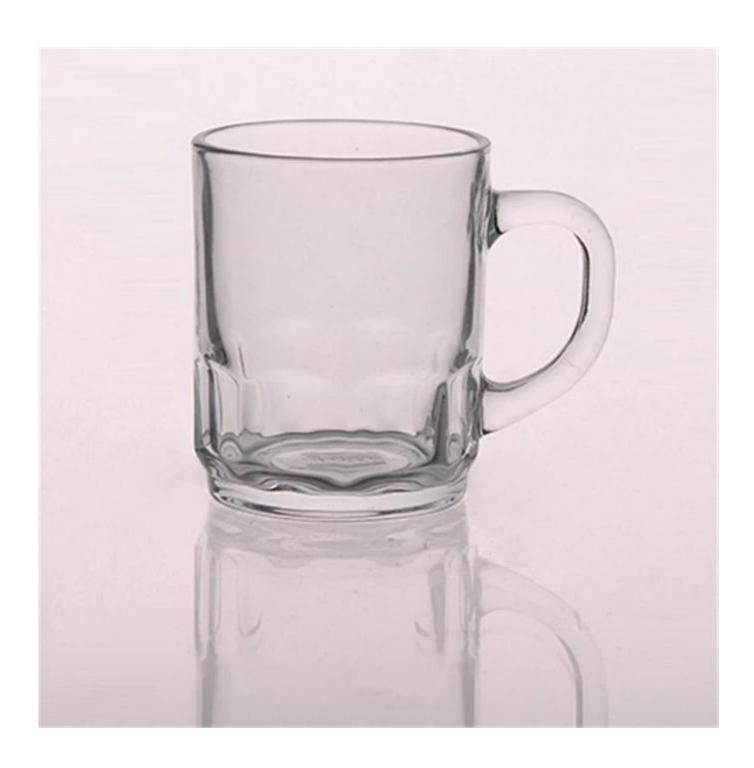

## Promotional glass tumbler beer mug with handle

Product Details

| Item Name          | Promotional glass tumbler beer mug with handle                                                                                                                                                        |
|--------------------|-------------------------------------------------------------------------------------------------------------------------------------------------------------------------------------------------------|
| Item number.       | SGYJ15060205                                                                                                                                                                                          |
| Size               | T: 72mm * B: 61mm H: 90mm                                                                                                                                                                             |
| Weight             | 270g                                                                                                                                                                                                  |
| Sample time        | 1.5 days to exist in the shape and size of the products 2:15 days if you need new shape and size of products                                                                                          |
| Packing            | Security packaging normal 24pcs / 36pcs / 48pcs<br>per carton etc. export with egg divider                                                                                                            |
| MOQ                | 10,000pcs                                                                                                                                                                                             |
| Delivery time      | Within 35 days after order confirmed                                                                                                                                                                  |
| Payment<br>terms   | 30% deposit by T / T in advance, the balance after showing the copy of B / L                                                                                                                          |
| Product<br>Feature | <ol> <li>High quality and competitive prices</li> <li>Meet FDA, SGS, LFGB test etc.</li> <li>Eco-friendly</li> <li>Widely applies to wedding, party, house, bar etc.</li> <li>Machine made</li> </ol> |