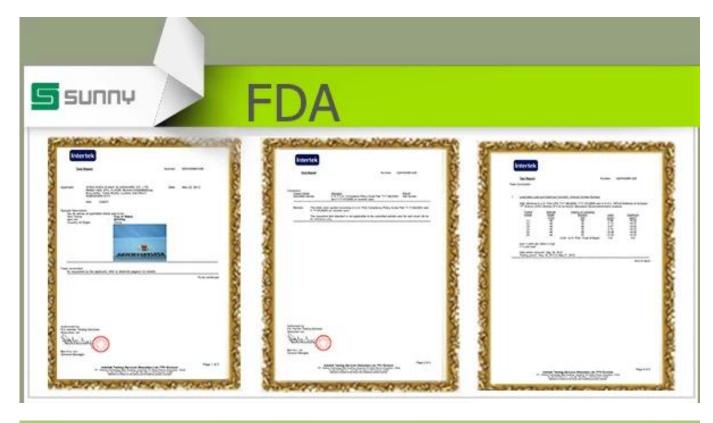

## Promotional glass tumbler beer mug with handle

Product Details

| Item Name          | Promotional glass tumbler beer mug with handle                                                                                                                                                        |
|--------------------|-------------------------------------------------------------------------------------------------------------------------------------------------------------------------------------------------------|
| Item number.       | SGYJ15060205                                                                                                                                                                                          |
| Size               | T: 72mm * B: 61mm H: 90mm                                                                                                                                                                             |
| Weight             | 270g                                                                                                                                                                                                  |
| Sample time        | 1.5 days to exist in the shape and size of the products 2:15 days if you need new shape and size of products                                                                                          |
| Packing            | Security packaging normal 24pcs / 36pcs / 48pcs<br>per carton etc. export with egg divider                                                                                                            |
| MOQ                | 10,000pcs                                                                                                                                                                                             |
| Delivery time      | Within 35 days after order confirmed                                                                                                                                                                  |
| Payment<br>terms   | 30% deposit by T / T in advance, the balance after showing the copy of B / L                                                                                                                          |
| Product<br>Feature | <ol> <li>High quality and competitive prices</li> <li>Meet FDA, SGS, LFGB test etc.</li> <li>Eco-friendly</li> <li>Widely applies to wedding, party, house, bar etc.</li> <li>Machine made</li> </ol> |