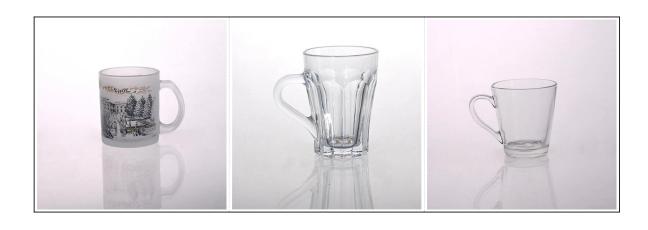

|
| Delivery time      | Within 35 days after order confirmed                                                                                                                                                                  |
| Payment<br>terms   | 30% deposit by T / T in advance, the balance after showing the copy of B / L                                                                                                                          |
| Product<br>Feature | <ol> <li>High quality and competitive prices</li> <li>Meet FDA, SGS, LFGB test etc.</li> <li>Eco-friendly</li> <li>Widely applies to wedding, party, house, bar etc.</li> <li>Machine made</li> </ol> |











## Similar Products Link



















## Factory Show



## Spray colour









For more informations, please visit our website: www.okcandle.com