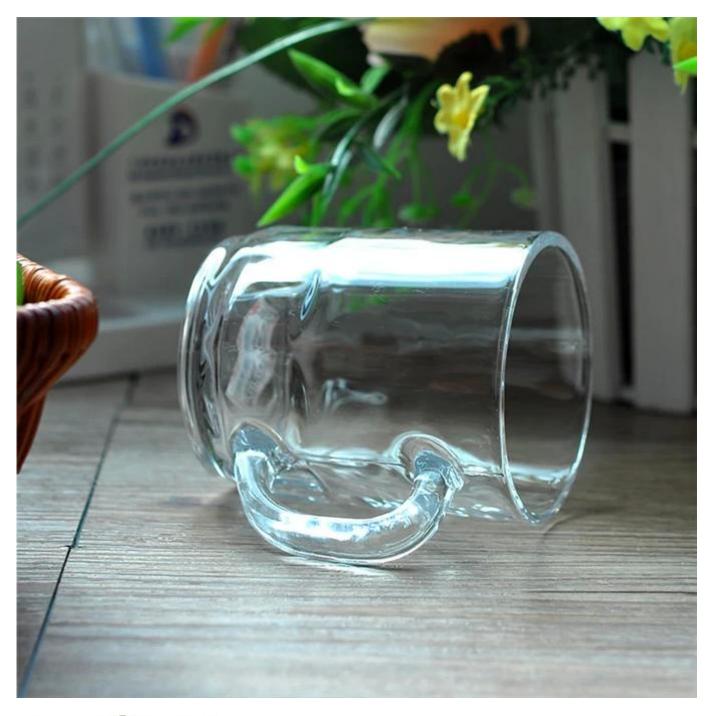

## Promotional glass tumbler beer mug with handle

Product Details

| Item Name          | Promotional glass tumbler beer mug with handle                                                                                                                                                        |
|--------------------|-------------------------------------------------------------------------------------------------------------------------------------------------------------------------------------------------------|
| Item number.       | SGYJ15060205                                                                                                                                                                                          |
| Size               | T: 72mm * B: 61mm H: 90mm                                                                                                                                                                             |
| Weight             | 270g                                                                                                                                                                                                  |
| Sample time        | 1.5 days to exist in the shape and size of the products 2:15 days if you need new shape and size of products                                                                                          |
| Packing            | Security packaging normal 24pcs / 36pcs / 48pcs<br>per carton etc. export with egg divider                                                                                                            |
| MOQ                | 10,000pcs                                                                                                                                                                                             |
| Delivery time      | Within 35 days after order confirmed                                                                                                                                                                  |
| Payment<br>terms   | 30% deposit by T / T in advance, the balance after showing the copy of B / L                                                                                                                          |
| Product<br>Feature | <ol> <li>High quality and competitive prices</li> <li>Meet FDA, SGS, LFGB test etc.</li> <li>Eco-friendly</li> <li>Widely applies to wedding, party, house, bar etc.</li> <li>Machine made</li> </ol> |