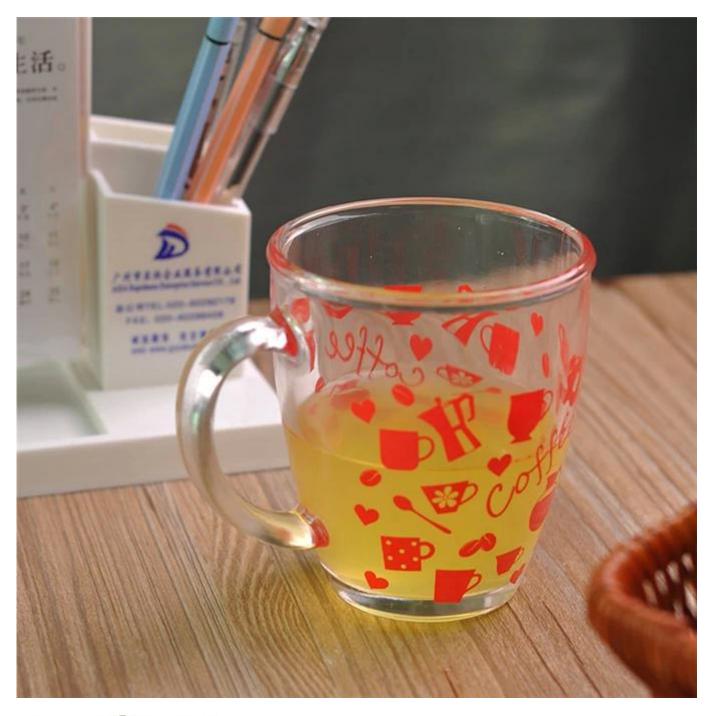

## Promotional gift wholesale juice cup

Product Details

|  | Item Name          | Promotional gift wholesale juice cup                                                                                                                                                                      |
|--|--------------------|-----------------------------------------------------------------------------------------------------------------------------------------------------------------------------------------------------------|
|  | Item number.       | SGJD150416017                                                                                                                                                                                             |
|  | Size               | T: 90mm * B: 55mm H: 100mm                                                                                                                                                                                |
|  | Weight             | 300g                                                                                                                                                                                                      |
|  | Sample time        | 1.5 days to exist in the shape and size of the products<br>2:15 days if you need new shape and size of products                                                                                           |
|  | Packing            | Security packaging normal 24pcs / 36pcs / 48pcs<br>per carton etc. export with egg divider                                                                                                                |
|  | MOQ                | 10,000pcs                                                                                                                                                                                                 |
|  | Delivery time      | Within 35 days after order confirmed                                                                                                                                                                      |
|  | Payment<br>terms   | 30% deposit by T / T in advance, the balance after showing the copy of B / L $$                                                                                                                           |
|  | Product<br>Feature | <ul><li>1.High quality and competitive prices</li><li>2.Meet FDA, SGS, LFGB test etc.</li><li>3.Eco-friendly</li><li>4.Widely applies to wedding, party, house, bar etc.</li><li>5.Machine made</li></ul> |