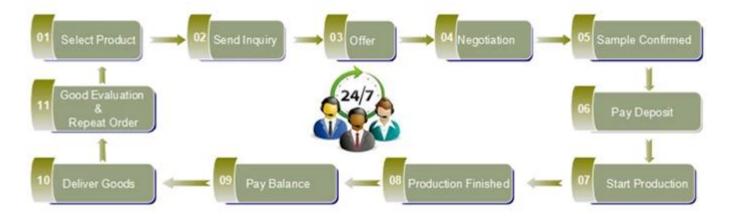

|
|  | Delivery time      | Within 35 days after order confirmed                                                                                                                                                                      |
|  | Payment<br>terms   | 30% deposit by T / T in advance, the balance after showing the copy of B / L $$                                                                                                                           |
|  | Product<br>Feature | <ul><li>1.High quality and competitive prices</li><li>2.Meet FDA, SGS, LFGB test etc.</li><li>3.Eco-friendly</li><li>4.Widely applies to wedding, party, house, bar etc.</li><li>5.Machine made</li></ul> |





























# Factory Show



# Spray colour









For more informations, please visit our website: www.okcandle.com

**FAQ** 

#### 1) Can you combine many items assorted in one container in my first order?

Yes, we can. But the quantity of each ordered item should reach our MOQ.

#### 2) If any quality problem, how can you settle it for us?

When discharging the container, you need to inspect all the cargo. If any breakage or defect products were founded, you must take the pictures from the original carton. All the claims must be presented within 15 working days after discharging the container. This date is subject to the arrival time of container.

#### 3) why you choose us?

- 1. We have rich experiences in glassware trade for more than 20 years and the most professional team.
- 2. We have 10 production line and can manufacture 15 mi