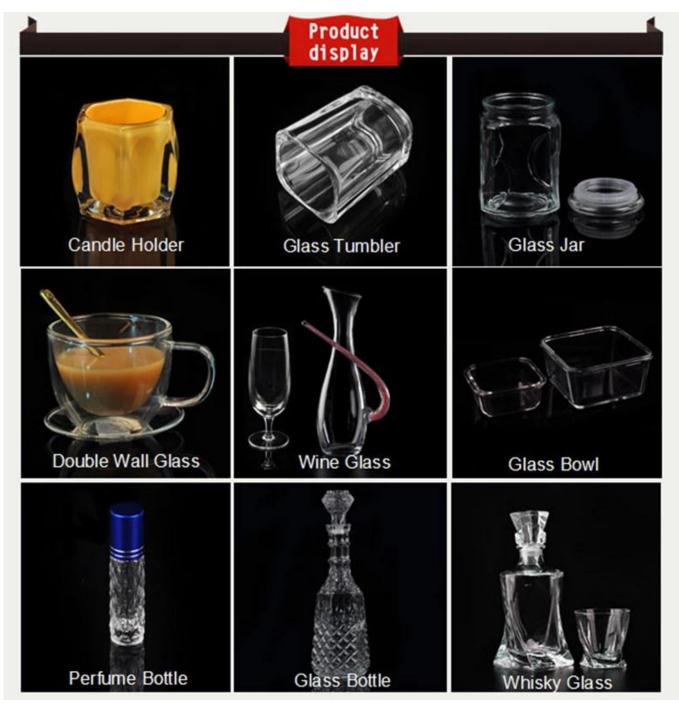

## Promotional gift wholesale juice cup

Product Details

|  | Item Name          | Promotional gift wholesale juice cup                                                                                                                                                                      |
|--|--------------------|-----------------------------------------------------------------------------------------------------------------------------------------------------------------------------------------------------------|
|  | Item number.       | SGJD150416017                                                                                                                                                                                             |
|  | Size               | T: 90mm * B: 55mm H: 100mm                                                                                                                                                                                |
|  | Weight             | 300g                                                                                                                                                                                                      |
|  | Sample time        | 1.5 days to exist in the shape and size of the products<br>2:15 days if you need new shape and size of products                                                                                           |
|  | Packing            | Security packaging normal 24pcs / 36pcs / 48pcs<br>per carton etc. export with egg divider                                                                                                                |
|  | MOQ                | 10,000pcs                                                                                                                                                                                                 |
|  | Delivery time      | Within 35 days after order confirmed                                                                                                                                                                      |
|  | Payment<br>terms   | 30% deposit by T / T in advance, the balance after showing the copy of B / L $$                                                                                                                           |
|  | Product<br>Feature | <ul><li>1.High quality and competitive prices</li><li>2.Meet FDA, SGS, LFGB test etc.</li><li>3.Eco-friendly</li><li>4.Widely applies to wedding, party, house, bar etc.</li><li>5.Machine made</li></ul> |