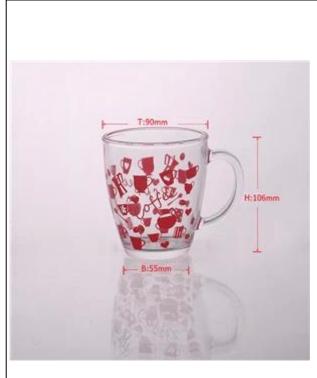

## Promotional gift wholesale juice cup

Product Details

|  | Item Name          | Promotional gift wholesale juice cup                                                                                                                                                                      |
|--|--------------------|-----------------------------------------------------------------------------------------------------------------------------------------------------------------------------------------------------------|
|  | Item number.       | SGJD150416017                                                                                                                                                                                             |
|  | Size               | T: 90mm * B: 55mm H: 100mm                                                                                                                                                                                |
|  | Weight             | 300g                                                                                                                                                                                                      |
|  | Sample time        | 1.5 days to exist in the shape and size of the products<br>2:15 days if you need new shape and size of products                                                                                           |
|  | Packing            | Security packaging normal 24pcs / 36pcs / 48pcs<br>per carton etc. export with egg divider                                                                                                                |
|  | MOQ                | 10,000pcs                                                                                                                                                                                                 |
|  | Delivery time      | Within 35 days after order confirmed                                                                                                                                                                      |
|  | Payment<br>terms   | 30% deposit by T / T in advance, the balance after showing the copy of B / L $$                                                                                                                           |
|  | Product<br>Feature | <ul><li>1.High quality and competitive prices</li><li>2.Meet FDA, SGS, LFGB test etc.</li><li>3.Eco-friendly</li><li>4.Widely applies to wedding, party, house, bar etc.</li><li>5.Machine made</li></ul> |