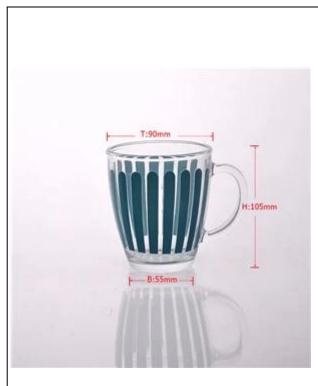

## Promotional gift wholesale clear glass drinking mug

Product Details

|  | Item Name          | Promotional gift wholesale clear glass drinking<br>mug                                                                                                                                                    |
|--|--------------------|-----------------------------------------------------------------------------------------------------------------------------------------------------------------------------------------------------------|
|  | Item number.       | SGJD150416016                                                                                                                                                                                             |
|  | Size               | T: 90mm * B: 55mm H: 100mm                                                                                                                                                                                |
|  | Weight             | 300g                                                                                                                                                                                                      |
|  | Sample time        | 1.5 days to exist in the shape and size of the products 2:15 days if you need new shape and size of products                                                                                              |
|  | Packing            | Security packaging normal 24pcs / 36pcs / 48pcs<br>per carton etc. export with egg divider                                                                                                                |
|  | MOQ                | 10,000pcs                                                                                                                                                                                                 |
|  | Delivery time      | Within 35 days after order confirmed                                                                                                                                                                      |
|  | Payment<br>terms   | 30% deposit by T / T in advance, the balance after showing the copy of B / L $$                                                                                                                           |
|  | Product<br>Feature | <ul><li>1.High quality and competitive prices</li><li>2.Meet FDA, SGS, LFGB test etc.</li><li>3.Eco-friendly</li><li>4.Widely applies to wedding, party, house, bar etc.</li><li>5.Machine made</li></ul> |