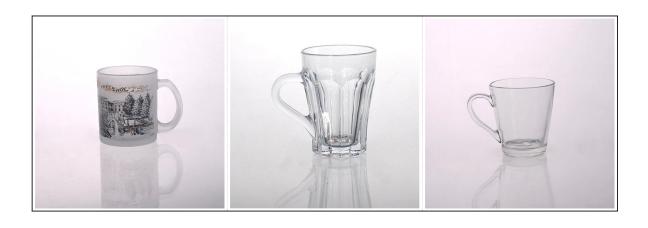

## Promotional gift wholesale clear glass drinking mug

Product Details

|  | Item Name          | Promotional gift wholesale clear glass drinking<br>mug                                                                                                                                                    |
|--|--------------------|-----------------------------------------------------------------------------------------------------------------------------------------------------------------------------------------------------------|
|  | Item number.       | SGJD150416016                                                                                                                                                                                             |
|  | Size               | T: 90mm * B: 55mm H: 100mm                                                                                                                                                                                |
|  | Weight             | 300g                                                                                                                                                                                                      |
|  | Sample time        | 1.5 days to exist in the shape and size of the products 2:15 days if you need new shape and size of products                                                                                              |
|  | Packing            | Security packaging normal 24pcs / 36pcs / 48pcs<br>per carton etc. export with egg divider                                                                                                                |
|  | MOQ                | 10,000pcs                                                                                                                                                                                                 |
|  | Delivery time      | Within 35 days after order confirmed                                                                                                                                                                      |
|  | Payment<br>terms   | 30% deposit by T / T in advance, the balance after showing the copy of B / L $$                                                                                                                           |
|  | Product<br>Feature | <ul><li>1.High quality and competitive prices</li><li>2.Meet FDA, SGS, LFGB test etc.</li><li>3.Eco-friendly</li><li>4.Widely applies to wedding, party, house, bar etc.</li><li>5.Machine made</li></ul> |