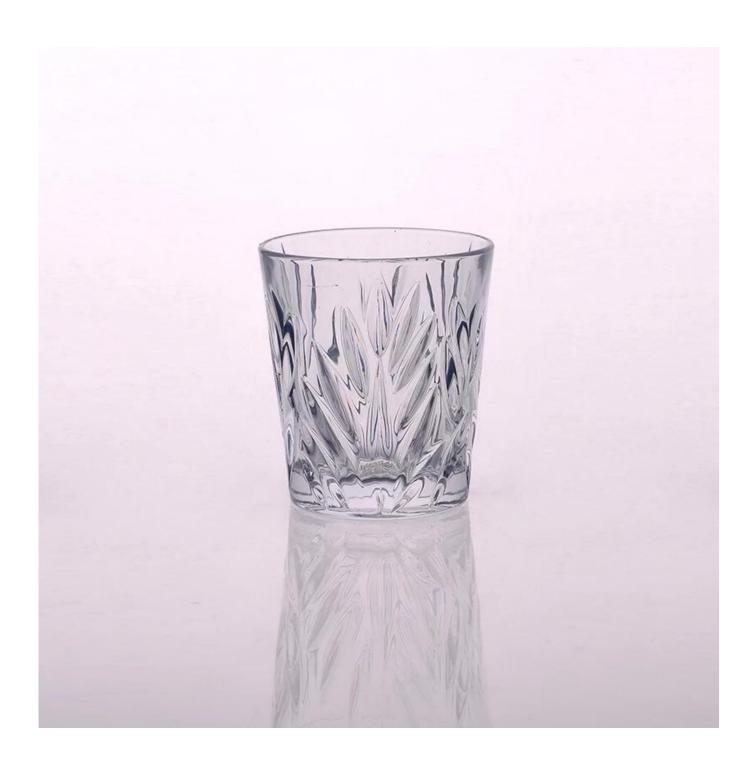

## Promotional drinking glass glass tumbler

| Product Details |                  |                                                                                                                                                                                                                  |
|-----------------|------------------|------------------------------------------------------------------------------------------------------------------------------------------------------------------------------------------------------------------|
| T:88mm H:100mm  | Item No          | SGHY15032605                                                                                                                                                                                                     |
|                 | Size             | 88*70*100mm                                                                                                                                                                                                      |
|                 | Capacity         | 340ml                                                                                                                                                                                                            |
|                 | Material         | Hight white glass                                                                                                                                                                                                |
|                 | Item name        | Promotional drinking glass glass tumbler                                                                                                                                                                         |
|                 | Sample           | 7days                                                                                                                                                                                                            |
|                 | Terms of payment | 30% deposit by T/T in advance and the balance after showing copy of L/C                                                                                                                                          |
|                 | Certification    | Food Safe, Dish washer test, FDA, LFGB                                                                                                                                                                           |
|                 | For your choice  | 1, Any logo printing on glass body 2, Any color painted, frosted, electroplating, logo laser for the finish 3, Special packing like shrink wrap, color gift box, white box etc 4, Any shape, size meet your need |