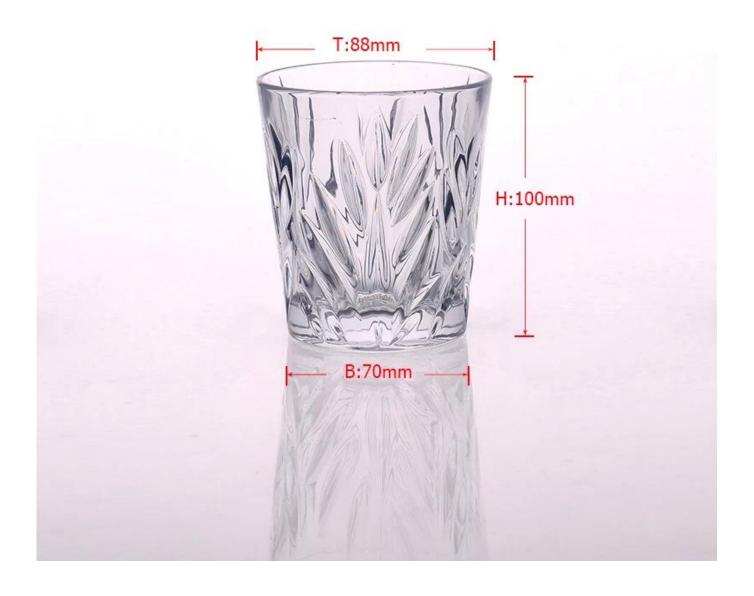

## Promotional drinking glass glass tumbler

| Product Details |                  |                                                                                                                                                                                                                  |
|-----------------|------------------|------------------------------------------------------------------------------------------------------------------------------------------------------------------------------------------------------------------|
| T:88mm H:100mm  | Item No          | SGHY15032605                                                                                                                                                                                                     |
|                 | Size             | 88*70*100mm                                                                                                                                                                                                      |
|                 | Capacity         | 340ml                                                                                                                                                                                                            |
|                 | Material         | Hight white glass                                                                                                                                                                                                |
|                 | Item name        | Promotional drinking glass glass tumbler                                                                                                                                                                         |
|                 | Sample           | 7days                                                                                                                                                                                                            |
|                 | Terms of payment | 30% deposit by T/T in advance and the balance after showing copy of L/C                                                                                                                                          |
|                 | Certification    | Food Safe, Dish washer test, FDA, LFGB                                                                                                                                                                           |
|                 | For your choice  | 1, Any logo printing on glass body 2, Any color painted, frosted, electroplating, logo laser for the finish 3, Special packing like shrink wrap, color gift box, white box etc 4, Any shape, size meet your need |