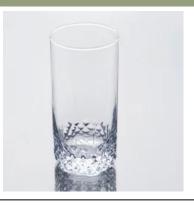

## Promotional drinking glass glass tumbler

| Product Details |                  |                                                                                                                                                                                                                  |
|-----------------|------------------|------------------------------------------------------------------------------------------------------------------------------------------------------------------------------------------------------------------|
| T:88mm H:100mm  | Item No          | SGHY15032605                                                                                                                                                                                                     |
|                 | Size             | 88*70*100mm                                                                                                                                                                                                      |
|                 | Capacity         | 340ml                                                                                                                                                                                                            |
|                 | Material         | Hight white glass                                                                                                                                                                                                |
|                 | Item name        | Promotional drinking glass glass tumbler                                                                                                                                                                         |
|                 | Sample           | 7days                                                                                                                                                                                                            |
|                 | Terms of payment | 30% deposit by T/T in advance and the balance after showing copy of L/C                                                                                                                                          |
|                 | Certification    | Food Safe, Dish washer test, FDA, LFGB                                                                                                                                                                           |
|                 | For your choice  | 1, Any logo printing on glass body 2, Any color painted, frosted, electroplating, logo laser for the finish 3, Special packing like shrink wrap, color gift box, white box etc 4, Any shape, size meet your need |