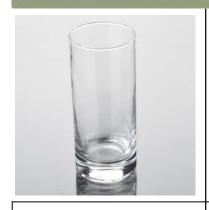

## Promotional drinking glass glass tumbler

| Product Details |                  |                                                                                                                                                                                                                  |
|-----------------|------------------|------------------------------------------------------------------------------------------------------------------------------------------------------------------------------------------------------------------|
| T:88mm H:100mm  | Item No          | SGHY15032605                                                                                                                                                                                                     |
|                 | Size             | 88*70*100mm                                                                                                                                                                                                      |
|                 | Capacity         | 340ml                                                                                                                                                                                                            |
|                 | Material         | Hight white glass                                                                                                                                                                                                |
|                 | Item name        | Promotional drinking glass glass tumbler                                                                                                                                                                         |
|                 | Sample           | 7days                                                                                                                                                                                                            |
|                 | Terms of payment | 30% deposit by T/T in advance and the balance after showing copy of L/C                                                                                                                                          |
|                 | Certification    | Food Safe, Dish washer test, FDA, LFGB                                                                                                                                                                           |
|                 | For your choice  | 1, Any logo printing on glass body 2, Any color painted, frosted, electroplating, logo laser for the finish 3, Special packing like shrink wrap, color gift box, white box etc 4, Any shape, size meet your need |