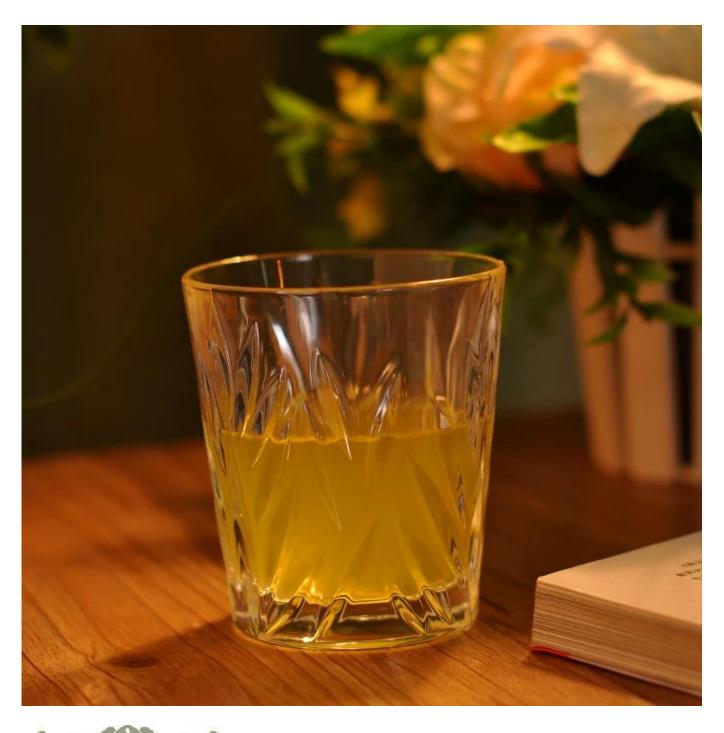

#### **Cautions**

- 1. Beer, red wine, white wine, beverage or hot water not be too full
- 2. To avoid to hurt your children's hand, please put it in the place where they can't reach
- 3. Avoid dropping ,Collision and strong impact
- 4. Not available for microwave oven
- 5. To prevent it from cracking, do not put it over open fire directly