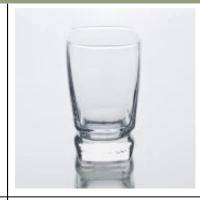

# Similar Products Link

9.5 OZ highball glass

Heat-resistant glass water tumbler

Latest design glass cup