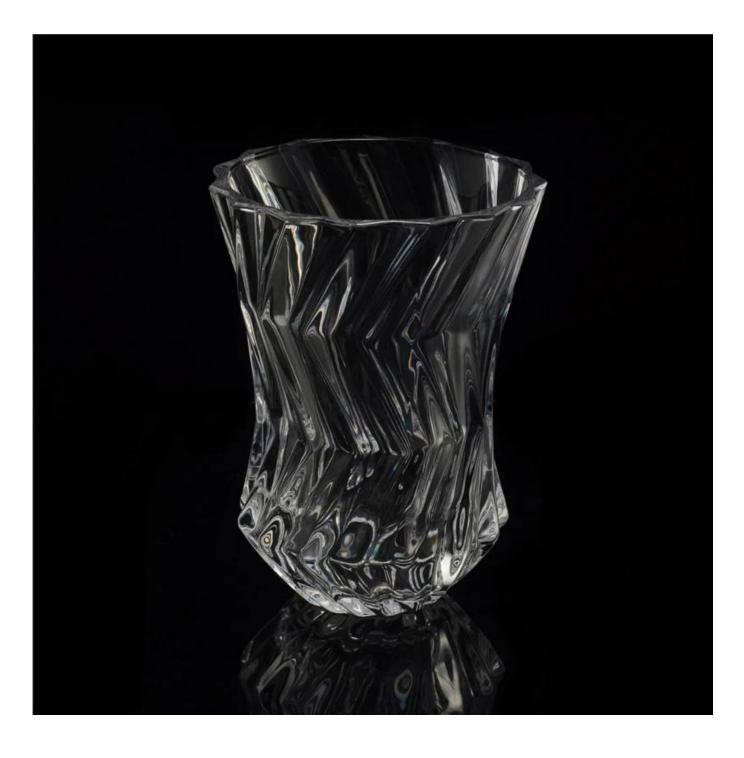

### **Promotional Stocked Wholesale Customized Crystal Glass Candle Holder**

| F: 102mm   H: 137mm B: 40mm | Payment<br>terms<br>Product<br>feature | <ul> <li>30% deposit by T/T in advance, the balance after showing the copy of B/L</li> <li>1.High quality and competitve prices</li> <li>2.Meet FDA, SGS,LFGB etc. test</li> <li>3.Eco-friendly</li> <li>4.Widely apply to Wedding, party, home, bar etc.</li> <li>5.Machine made</li> </ul> |
|-----------------------------|----------------------------------------|----------------------------------------------------------------------------------------------------------------------------------------------------------------------------------------------------------------------------------------------------------------------------------------------|
|                             | Delivery<br>time                       | Within 35 days after order confirmed                                                                                                                                                                                                                                                         |
|                             | MOQ                                    | 10000pcs                                                                                                                                                                                                                                                                                     |
|                             | Packing                                | Normal safety packing 24pcs/36pcs/48pcs etc. per export carton with egg divider                                                                                                                                                                                                              |
|                             | Sample<br>time                         | <ul><li>1.5 days if at exist shape and size of products</li><li>2.15 days if need new shape and size of products</li></ul>                                                                                                                                                                   |
|                             | Weight                                 | 429g                                                                                                                                                                                                                                                                                         |
|                             | Size                                   | T:102mm*B:40mm*H:137mm                                                                                                                                                                                                                                                                       |
|                             | ltem No.                               | SGHY15111902                                                                                                                                                                                                                                                                                 |
|                             | Item name                              | Promotional Stocked Wholesale Customized Crystal<br>Glass Candle Holder                                                                                                                                                                                                                      |