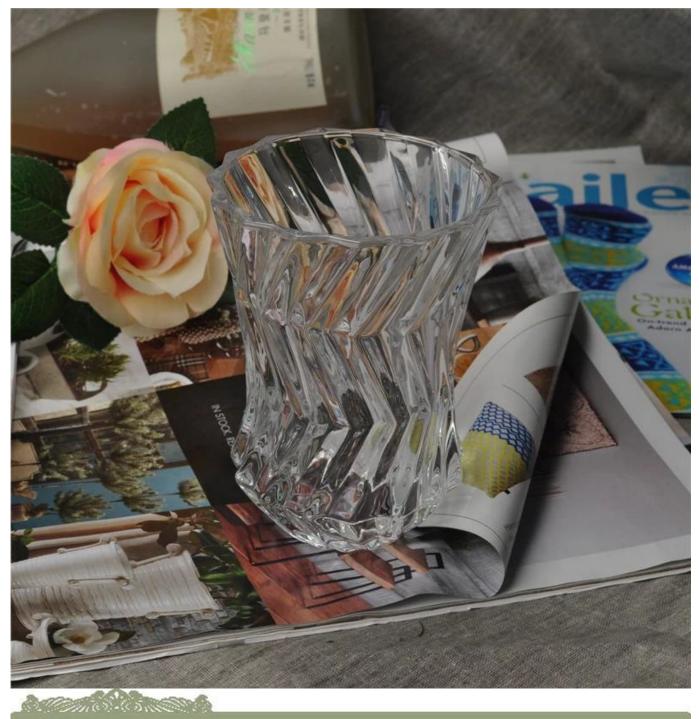

### **Promotional Stocked Wholesale Customized Crystal Glass Candle Holder**

| F: 102mm   H: 137mm B: 40mm | Payment<br>terms<br>Product<br>feature | <ul> <li>30% deposit by T/T in advance, the balance after showing the copy of B/L</li> <li>1.High quality and competitve prices</li> <li>2.Meet FDA, SGS,LFGB etc. test</li> <li>3.Eco-friendly</li> <li>4.Widely apply to Wedding, party, home, bar etc.</li> <li>5.Machine made</li> </ul> |
|-----------------------------|----------------------------------------|----------------------------------------------------------------------------------------------------------------------------------------------------------------------------------------------------------------------------------------------------------------------------------------------|
|                             | Delivery<br>time                       | Within 35 days after order confirmed                                                                                                                                                                                                                                                         |
|                             | MOQ                                    | 10000pcs                                                                                                                                                                                                                                                                                     |
|                             | Packing                                | Normal safety packing 24pcs/36pcs/48pcs etc. per export carton with egg divider                                                                                                                                                                                                              |
|                             | Sample<br>time                         | <ul><li>1.5 days if at exist shape and size of products</li><li>2.15 days if need new shape and size of products</li></ul>                                                                                                                                                                   |
|                             | Weight                                 | 429g                                                                                                                                                                                                                                                                                         |
|                             | Size                                   | T:102mm*B:40mm*H:137mm                                                                                                                                                                                                                                                                       |
|                             | ltem No.                               | SGHY15111902                                                                                                                                                                                                                                                                                 |
|                             | Item name                              | Promotional Stocked Wholesale Customized Crystal<br>Glass Candle Holder                                                                                                                                                                                                                      |