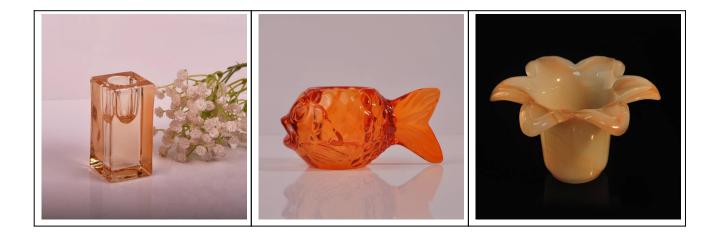

### **Promotional Stocked Wholesale Customized Crystal Glass Candle Holder**

| F: 102mm   H: 137mm B: 40mm | Payment<br>terms<br>Product<br>feature | <ul> <li>30% deposit by T/T in advance, the balance after showing the copy of B/L</li> <li>1.High quality and competitve prices</li> <li>2.Meet FDA, SGS,LFGB etc. test</li> <li>3.Eco-friendly</li> <li>4.Widely apply to Wedding, party, home, bar etc.</li> <li>5.Machine made</li> </ul> |
|-----------------------------|----------------------------------------|----------------------------------------------------------------------------------------------------------------------------------------------------------------------------------------------------------------------------------------------------------------------------------------------|
|                             | Delivery<br>time                       | Within 35 days after order confirmed                                                                                                                                                                                                                                                         |
|                             | MOQ                                    | 10000pcs                                                                                                                                                                                                                                                                                     |
|                             | Packing                                | Normal safety packing 24pcs/36pcs/48pcs etc. per export carton with egg divider                                                                                                                                                                                                              |
|                             | Sample<br>time                         | <ul><li>1.5 days if at exist shape and size of products</li><li>2.15 days if need new shape and size of products</li></ul>                                                                                                                                                                   |
|                             | Weight                                 | 429g                                                                                                                                                                                                                                                                                         |
|                             | Size                                   | T:102mm*B:40mm*H:137mm                                                                                                                                                                                                                                                                       |
|                             | ltem No.                               | SGHY15111902                                                                                                                                                                                                                                                                                 |
|                             | Item name                              | Promotional Stocked Wholesale Customized Crystal<br>Glass Candle Holder                                                                                                                                                                                                                      |