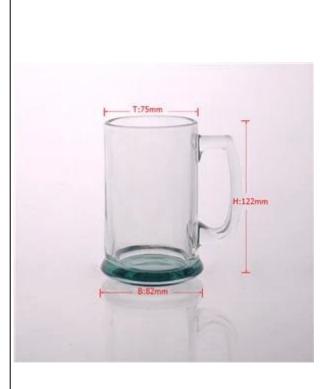

## **Promotion clear glass beer mug with handle**

|  | Item Name          | Promotion clear glass beer mug with handle                                                                                                              |
|--|--------------------|---------------------------------------------------------------------------------------------------------------------------------------------------------|
|  | Item number.       | SGJD150416024                                                                                                                                           |
|  | Size               | T: 75mm * B: 82mm H: 122mm                                                                                                                              |
|  | Weight             | 574g                                                                                                                                                    |
|  | Sample time        | 1.5 days to exist in the shape and size of the products 2:15 days if you need new shape and size of products                                            |
|  | Packing            | Security packaging normal 24pcs / 36pcs / 48pcs<br>per carton etc. export with egg divider                                                              |
|  | MOQ                | 10,000pcs                                                                                                                                               |
|  | Delivery time      | Within 35 days after order confirmed                                                                                                                    |
|  | Payment<br>terms   | 30% deposit by T / T in advance, the balance after showing the copy of B / L $$                                                                         |
|  | Product<br>Feature | 1.High quality and competitive prices 2.Meet FDA, SGS, LFGB test etc. 3.Eco-friendly 4.Widely applies to wedding, party, house, bar etc. 5.Machine made |