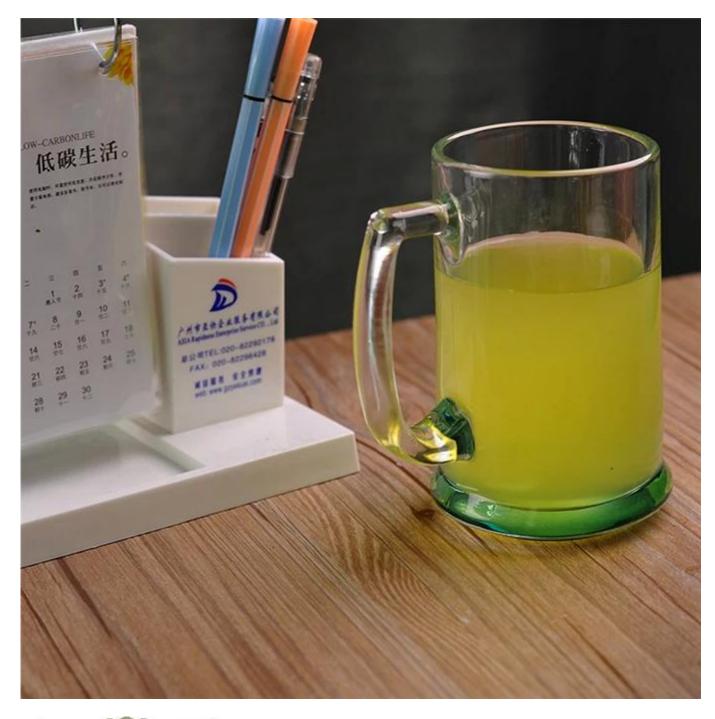

## **Promotion clear glass beer mug with handle**

|  | Item Name          | Promotion clear glass beer mug with handle                                                                                                              |
|--|--------------------|---------------------------------------------------------------------------------------------------------------------------------------------------------|
|  | Item number.       | SGJD150416024                                                                                                                                           |
|  | Size               | T: 75mm * B: 82mm H: 122mm                                                                                                                              |
|  | Weight             | 574g                                                                                                                                                    |
|  | Sample time        | 1.5 days to exist in the shape and size of the products 2:15 days if you need new shape and size of products                                            |
|  | Packing            | Security packaging normal 24pcs / 36pcs / 48pcs<br>per carton etc. export with egg divider                                                              |
|  | MOQ                | 10,000pcs                                                                                                                                               |
|  | Delivery time      | Within 35 days after order confirmed                                                                                                                    |
|  | Payment<br>terms   | 30% deposit by T / T in advance, the balance after showing the copy of B / L $$                                                                         |
|  | Product<br>Feature | 1.High quality and competitive prices 2.Meet FDA, SGS, LFGB test etc. 3.Eco-friendly 4.Widely applies to wedding, party, house, bar etc. 5.Machine made |