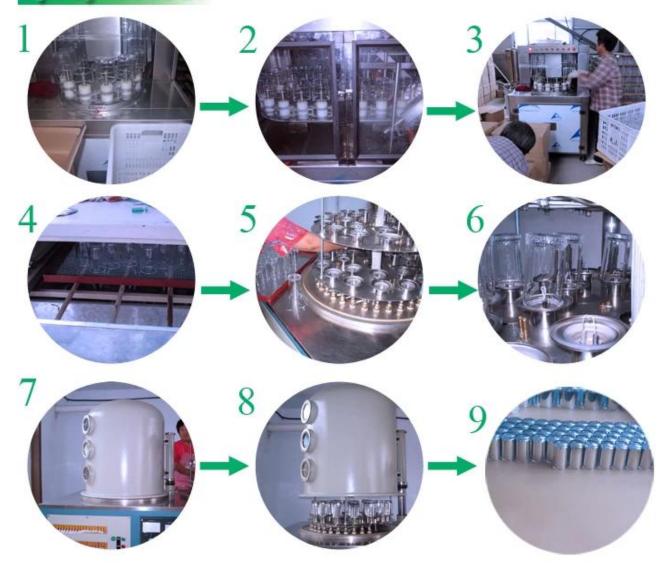

|
|  | MOQ                | 10,000pcs                                                                                                                                               |
|  | Delivery time      | Within 35 days after order confirmed                                                                                                                    |
|  | Payment<br>terms   | 30% deposit by T / T in advance, the balance after showing the copy of B / L $$                                                                         |
|  | Product<br>Feature | 1.High quality and competitive prices 2.Meet FDA, SGS, LFGB test etc. 3.Eco-friendly 4.Widely applies to wedding, party, house, bar etc. 5.Machine made |































## Factory Show



## Spray colour









For more informations, please visit our website: www.okcandle.com