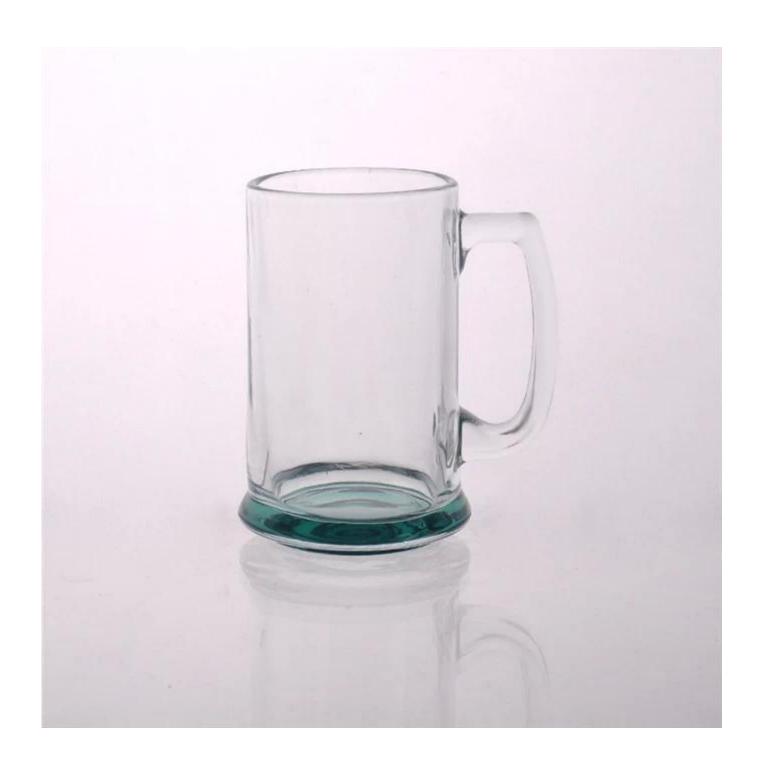

## **Promotion clear glass beer mug with handle**

|  | Item Name          | Promotion clear glass beer mug with handle                                                                                                              |
|--|--------------------|---------------------------------------------------------------------------------------------------------------------------------------------------------|
|  | Item number.       | SGJD150416024                                                                                                                                           |
|  | Size               | T: 75mm * B: 82mm H: 122mm                                                                                                                              |
|  | Weight             | 574g                                                                                                                                                    |
|  | Sample time        | 1.5 days to exist in the shape and size of the products 2:15 days if you need new shape and size of products                                            |
|  | Packing            | Security packaging normal 24pcs / 36pcs / 48pcs<br>per carton etc. export with egg divider                                                              |
|  | MOQ                | 10,000pcs                                                                                                                                               |
|  | Delivery time      | Within 35 days after order confirmed                                                                                                                    |
|  | Payment<br>terms   | 30% deposit by T / T in advance, the balance after showing the copy of B / L $$                                                                         |
|  | Product<br>Feature | 1.High quality and competitive prices 2.Meet FDA, SGS, LFGB test etc. 3.Eco-friendly 4.Widely applies to wedding, party, house, bar etc. 5.Machine made |