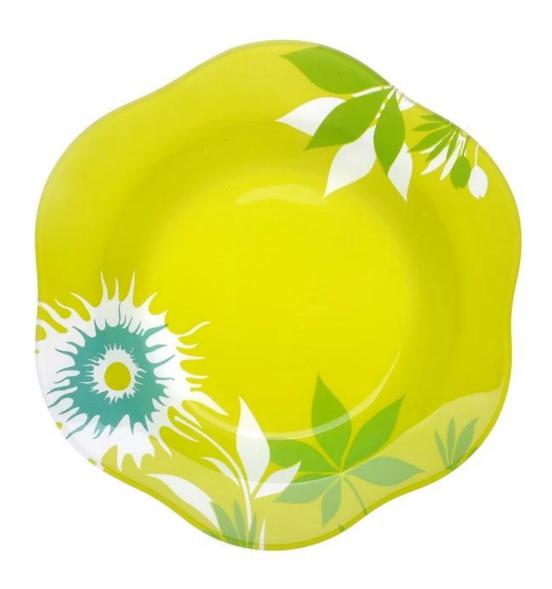

## Printed yellow fruit microwave flat dish glass plate

| Item No.         | SGXJ2052                                                                                                                                                                                                                                                                                                                                                 |
|------------------|----------------------------------------------------------------------------------------------------------------------------------------------------------------------------------------------------------------------------------------------------------------------------------------------------------------------------------------------------------|
| Material         | High white glass                                                                                                                                                                                                                                                                                                                                         |
| Process          | Hot bending                                                                                                                                                                                                                                                                                                                                              |
| Samples time     | <ol> <li>5 days if at exist shaped and size of glass</li> <li>15 days if need new shape or size of glass</li> </ol>                                                                                                                                                                                                                                      |
| Packing          | Normal packing, 3pcs per inner box, 12pcs per carton, divided by corrugated paper                                                                                                                                                                                                                                                                        |
| Product Capacity | 500,000~1,000,000 pcs per month                                                                                                                                                                                                                                                                                                                          |
| Delivery time    | Within 35 days after the sample and order confirmed                                                                                                                                                                                                                                                                                                      |
| Payment terms    | 30% deposit by T/T in advance and the balance against the copy of B/L                                                                                                                                                                                                                                                                                    |
| Shipment         | By sea, by air, by Express and your shipping agent is acceptable                                                                                                                                                                                                                                                                                         |
| Product Features | <ol> <li>Suitable for family, hotel etc.</li> <li>Unique design</li> <li>Professional Q/C for quality control</li> <li>Competitive price and quality</li> <li>Pass FDA</li> </ol>                                                                                                                                                                        |
| For your choose  | <ol> <li>Any logo printing on the glass body</li> <li>Any color painted, frost, electro plate, pattern laser carver for the finish</li> <li>Special package like shrink wrap, color gift box, white gift box etc</li> <li>Open new mould for the glass, wood, plastic or metal as you like</li> <li>Different size and shapes meet your needs</li> </ol> |