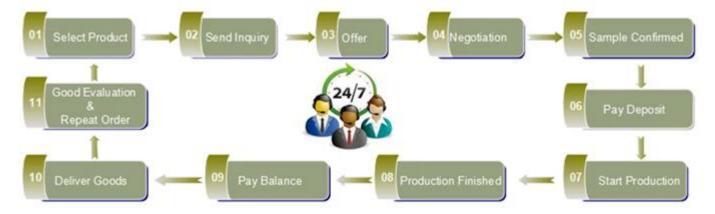

|                                                                            |  |







## Similar Products Link









## Office & Sample Room





Factory Show











## Method of application:

- 1. Using it under guide of the adult.
- 2. Washing it with clean or boiling water before usage.
- 3.No touching the rim of glass cup,try to take the bottom or the handle of it.

## Cautions:

- 1.Beer,red wine,white wine,beverage or hot water not be too full.
- 2.To avoid to hurnt your children's hand, please put it in the place where they can't reach

- 3. Avoid dropping, collision and strong impact.
- $4. Not \ available \ for \ microware \ oven.$
- 5.To prevent it from cracking, do not put it over open fire directly.

For more **candle holder** or any glassware,

please visit our website: http://www.okcandle.com/ Or here may help you know more about us: FAQ