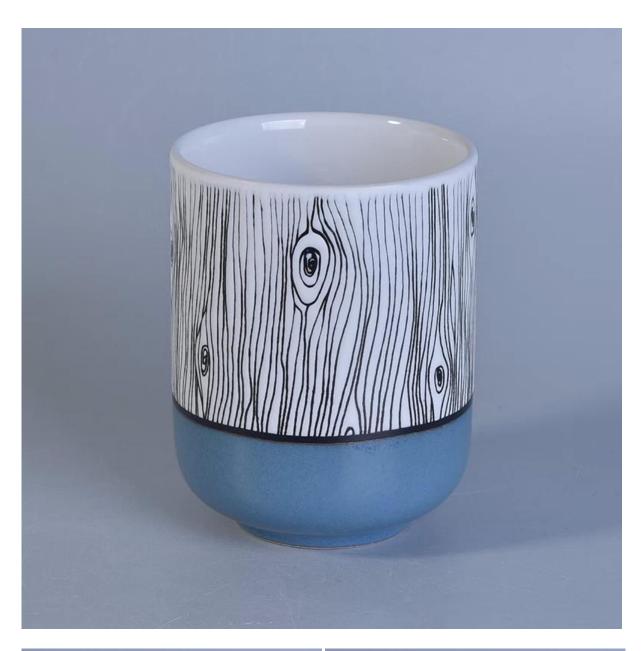

## Pearl dot glazed ellipse ceramic soy wax candle holders

# Product Details

| Item No.    | SGTX17060902D                                                                 |
|-------------|-------------------------------------------------------------------------------|
| Sizes       | Top dia: 90mm  Bottom dia: 54mm  Height: 115mm  Weight: 345g  Capacity: 500ml |
| Material    | Ceramic                                                                       |
| Accessories | cap, ceramic/metal/wood lid, wax, wick, shear etc                             |
| Finish      | decal, color coating, mercury, laser, frosted, plating, glazed etc.           |