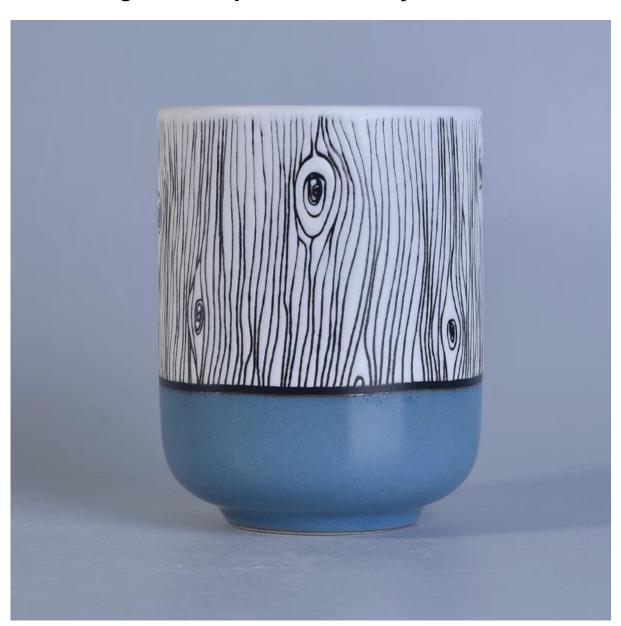

## Pearl dot glazed ellipse ceramic soy wax candle holders

# Product Details

| Item No.    | SGTX17060902D                                                                 |
|-------------|-------------------------------------------------------------------------------|
| Sizes       | Top dia: 90mm  Bottom dia: 54mm  Height: 115mm  Weight: 345g  Capacity: 500ml |
| Material    | Ceramic                                                                       |
| Accessories | cap, ceramic/metal/wood lid, wax, wick, shear etc                             |
| Finish      | decal, color coating, mercury, laser, frosted, plating, glazed etc.           |