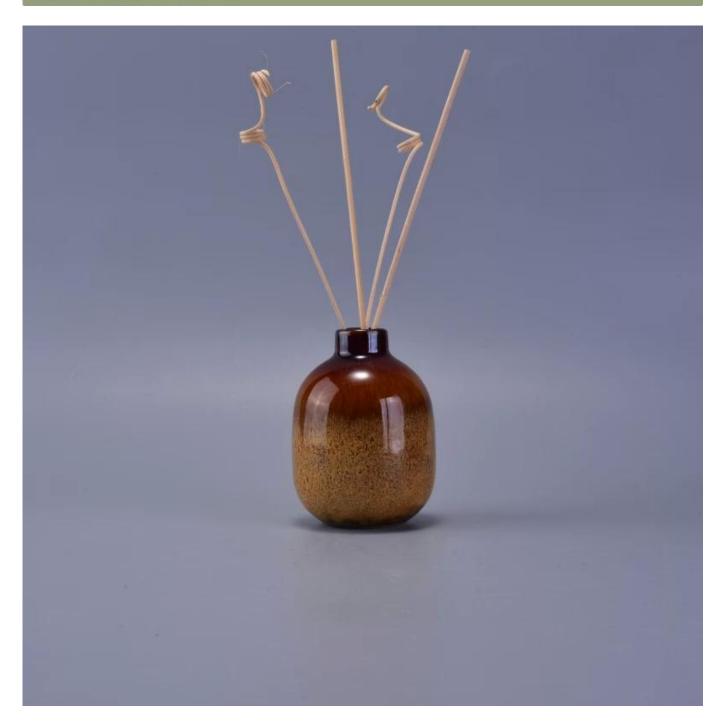

# Popular obrem transmutation glazed essential oil bottles

## **Product Details**

| The second second | The second second                                                                                                                                                                                                                                                                                 |
|-------------------|---------------------------------------------------------------------------------------------------------------------------------------------------------------------------------------------------------------------------------------------------------------------------------------------------|
| Item number.      | SGWQ17010501                                                                                                                                                                                                                                                                                      |
| Material          | Ceramic/porcelain                                                                                                                                                                                                                                                                                 |
| Handle            | Hand made candle holder                                                                                                                                                                                                                                                                           |
| Samples time      | 1. 5 days if there is a form and size of the glass                                                                                                                                                                                                                                                |
|                   | 2. 15 days, if you need a new shape and size glass                                                                                                                                                                                                                                                |
| Packaging         | Normal packing, 4 pieces in inner box, 48 pieces in box                                                                                                                                                                                                                                           |
| Product Capacity  | 500,000 ~ 1,000,000 pieces per month                                                                                                                                                                                                                                                              |
| Product Features  | <ol> <li>Hand made <u>Votive candle holder</u> from high quality</li> <li>Suitable for use in hotel, house, wedding <u>ceramic candle holder</u> etc.</li> <li>Eco-friendly <u>candlestick</u>, unique shape <u>ceramic candle container</u>.</li> <li>Meet FDA test ;ASTM; CA 65 test</li> </ol> |
| Delivery time     | Within 35 days after the sample and in order confirmed                                                                                                                                                                                                                                            |
| Shipment          | By sea, by air, by express and the delivery agent acceptable                                                                                                                                                                                                                                      |