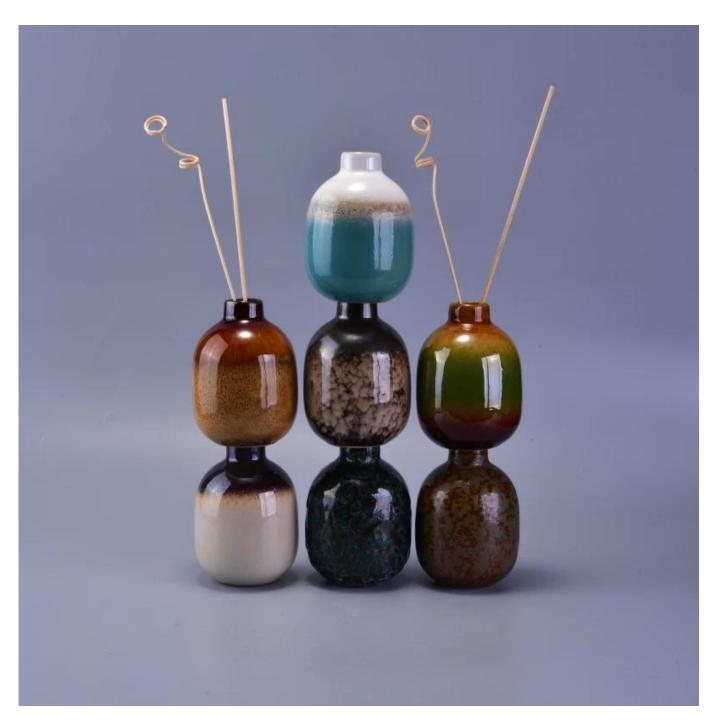

#### **Professional services**

- 1. Various designs and sizes <u>candle holders</u> for selection.
- 2 Any color painted, cold, electroplating, laser, glazing candle jar model Processing is available
- 3. Special package as shrink film, color gift box, white gift box, etc.
- 4. We are exclusive of employees for quality control
- 5. We have a professional workshop and warehouse for ensure delivery time

# Popular obrem transmutation glazed essential oil bottles