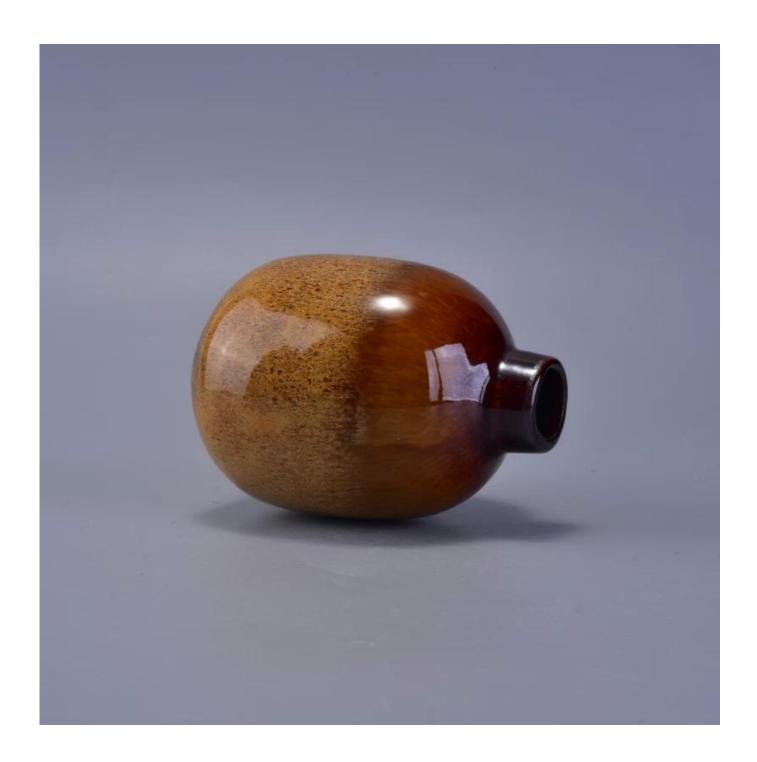

# Popular obrem transmutation glazed essential oil bottles

## **Product Details**

| The second second | The second second                                                                                                                                                                                                                                                                                 |
|-------------------|---------------------------------------------------------------------------------------------------------------------------------------------------------------------------------------------------------------------------------------------------------------------------------------------------|
| Item number.      | SGWQ17010501                                                                                                                                                                                                                                                                                      |
| Material          | Ceramic/porcelain                                                                                                                                                                                                                                                                                 |
| Handle            | Hand made candle holder                                                                                                                                                                                                                                                                           |
| Samples time      | 1. 5 days if there is a form and size of the glass                                                                                                                                                                                                                                                |
|                   | 2. 15 days, if you need a new shape and size glass                                                                                                                                                                                                                                                |
| Packaging         | Normal packing, 4 pieces in inner box, 48 pieces in box                                                                                                                                                                                                                                           |
| Product Capacity  | 500,000 ~ 1,000,000 pieces per month                                                                                                                                                                                                                                                              |
| Product Features  | <ol> <li>Hand made <u>Votive candle holder</u> from high quality</li> <li>Suitable for use in hotel, house, wedding <u>ceramic candle holder</u> etc.</li> <li>Eco-friendly <u>candlestick</u>, unique shape <u>ceramic candle container</u>.</li> <li>Meet FDA test ;ASTM; CA 65 test</li> </ol> |
| Delivery time     | Within 35 days after the sample and in order confirmed                                                                                                                                                                                                                                            |
| Shipment          | By sea, by air, by express and the delivery agent acceptable                                                                                                                                                                                                                                      |