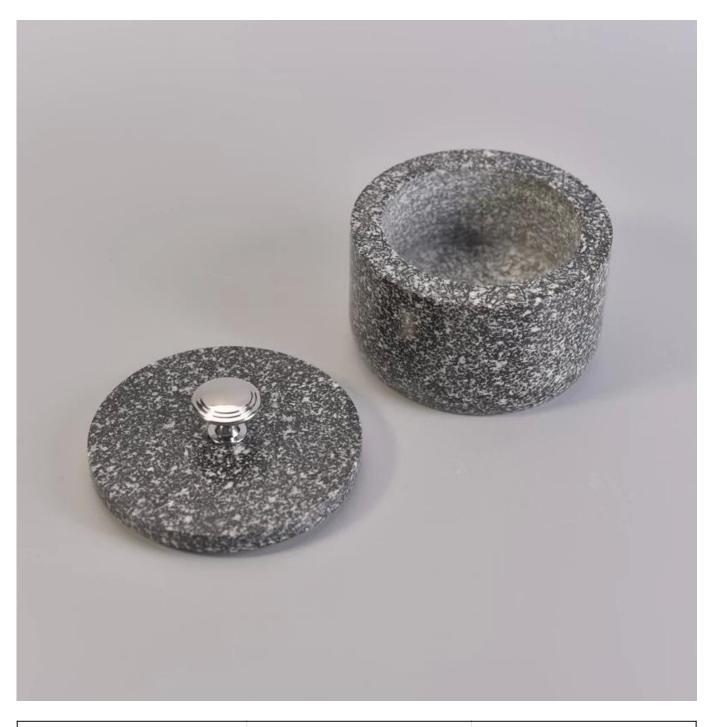

# Popular newly marble candle jar with lids home decoration hot selling

| Sallen &         | 20mcma                                                                                                                                                                                                                                                                                               |
|------------------|------------------------------------------------------------------------------------------------------------------------------------------------------------------------------------------------------------------------------------------------------------------------------------------------------|
| Product Details  |                                                                                                                                                                                                                                                                                                      |
| ltem number.     | SGYD17033001                                                                                                                                                                                                                                                                                         |
| Material         | Marble                                                                                                                                                                                                                                                                                               |
| Handle           | Hand made candle holder                                                                                                                                                                                                                                                                              |
| Samples time     | 1. 5 days if there is a form and size of the glass                                                                                                                                                                                                                                                   |
|                  | 2. 15 days, if you need a new shape and size glass                                                                                                                                                                                                                                                   |
| Packaging        | Normal packing, 4 pieces in inner box, 48 pieces in box                                                                                                                                                                                                                                              |
| Product Capacity | 500,000 ~ 1,000,000 pieces per month                                                                                                                                                                                                                                                                 |
| Product Features | <ol> <li>Hand made <u>Votive candle holder</u> from high quality</li> <li>Suitable for use in hotel, house, wedding <u>ceramic candle holder</u> etc.</li> <li>Eco-friendly <u>candlestick</u>, unique shape <u>ceramic candle container</u>.</li> <li>ASTM, 100% lead&amp; cadmium free.</li> </ol> |
| Delivery time    | Within 35 days after the sample and in order confirmed                                                                                                                                                                                                                                               |
| Shipment         | By sea, by air, by express and the delivery agent acceptable                                                                                                                                                                                                                                         |